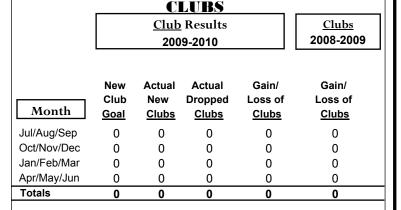

**GMT: Doctor CARLOS E JUSTINIAN** Location: BELIZE C.A. GMT CA: 3

|             |                            | <u>Club</u><br><b>20</b> 0    |                                   | <u>Clubs</u><br>2008-2009        |                                  |
|-------------|----------------------------|-------------------------------|-----------------------------------|----------------------------------|----------------------------------|
| Month       | New<br>Club<br><u>Goal</u> | Actual<br>New<br><u>Clubs</u> | Actual<br>Dropped<br><u>Clubs</u> | Gain/<br>Loss of<br><u>Clubs</u> | Gain/<br>Loss of<br><u>Clubs</u> |
| Jul/Aug/Sep | 0                          | 0                             | 0                                 | 0                                | 0                                |
| Oct/Nov/Dec | 0                          | 0                             | 0                                 | 0                                | 0                                |
| Jan/Feb/Mar | 0                          | 0                             | 0                                 | 0                                | 0                                |
| Apr/May/Jun | 0                          | 0                             | 0                                 | 0                                | 0                                |
| Totals      | 0                          | 0                             | 0                                 | 0                                | 0                                |