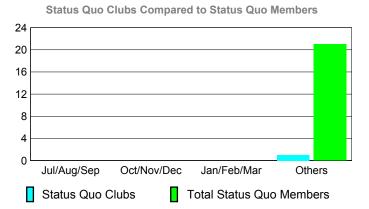

## YTD Status Quo Clubs 2009-2010

Status Quo Clubs Compared to Status Quo Members 6 4 2 0 -2 -4 -6 Jul/Aug/Sep Oct/Nov/Dec Jan/Feb/Mar Others

Status Quo Clubs Total Status Quo Members