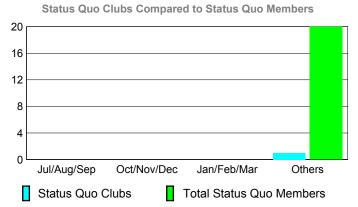

| 0                                |
| Jan/Feb/Mar | 0                   | 0                             | 0                                 | 0                                | 0                                |
| Apr/May/Jun | 1                   | 0                             | 0                                 | 0                                | 1                                |
| Totals      | 2                   | 0                             | -1                                | -1                               | 2                                |

## **Club Results 2009-2010** Goal, New, Dropped, Gain/Loss 1.2 0.8 0.4 0 -0.4 -0.8 -1.2 Jul/Aug/Sep Oct/Nov/Dec Jan/Feb/Mar Others Goal Actual Dropped Gain Loss C



## YTD Status Quo Clubs 2009-2010



|             |             | MEM         | BERSH             | <u>IIP                                   </u> |             |
|-------------|-------------|-------------|-------------------|-----------------------------------------------|-------------|
|             |             | Member      | <u>ship</u> Resul | ts                                            | Membership  |
|             |             | 200         | 9-2010            |                                               | 2008-2009   |
|             |             |             |                   |                                               |             |
|             | Net         | Actual      | Actual            | Gain/                                         | Gain/       |
| M (1)       | Memb        | New