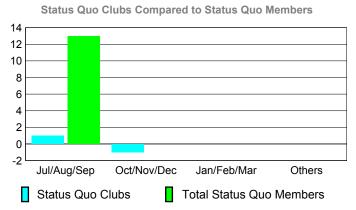

0 -2

-6

Status Quo Clubs

Others

Total Status Quo Members

Apr/May/Jun

Female

Male

-4

-6

Jul/Aug/Sep

Status Quo Clubs

Oct/Nov/Dec

Jan/Feb/Mar

Total Status Quo Members

Others

-2

-4

-6

Jul/Aug/Sep

Status Quo Clubs

Oct/Nov/Dec

Jan/Feb/Mar

Total Status Quo Members

Others