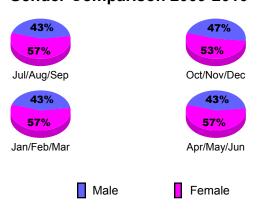

## **Gender Comparison 2009-2010**

0

-2

## 2009-2010 GMT Quarterly Report for District (or Undistricted) PRIN OF MONACO

43%

Jan/Feb/Mar

Male

42%

Apr/May/Jun

Female