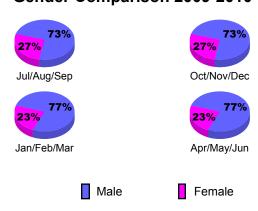

|
| Oct/Nov/Dec |                            | 0                            | 0                                | 0                                             |                                 |
| Jan/Feb/Mar |                            | 4                            | 0                                | 4                                             |                                 |
| Apr/May/Jun |                            | 0                            | 0                                | 0                                             | 26                              |
| Totals      |                            | 4                            | 0                                | 4                                             | 26                              |







15 10

5

Jul/Aug/Sep

Current Year



GMT: Klaus Tang Location: ARMENIA GMT CA: 4

Clubs

|             |                            | 200                           | Clubs         Clubs           0         0           0         0           0         0           0         0           0         2 |         | 2008-2009                        |
|-------------|----------------------------|-------------------------------|-----------------------------------------------------------------------------------------------------------------------------------|---------|----------------------------------|
| Month       | New<br>Club<br><u>Goal</u> | Actual<br>New<br><u>Clubs</u> | Dropped