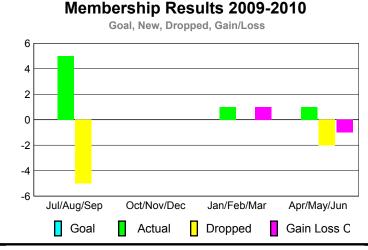

## 2009-2010 GMT Quarterly Report for District (or Undistricted) VANUATU **GMT: JACQUES 'JACK' VERBEKE Location: VANUATU** GMT CA: 4 **MEMBERSHIP CLUBS Club** Results Clubs **Membership** Results <u>Membership</u> 2008-2009 2009-2010 2008-2009 2009-2010 New Actual Actual Gain/ Gain/ Net Actual Actual Gain/ Gain/ Club New **Dropped** Loss of Loss of Memb New Dropped Loss of Loss of Month Month Goal Clubs Clubs Clubs Clubs Goal Memb Memb Memb Memb Jul/Aug/Sep 0 0 0 Jul/Aug/Sep 0 0 0 0 -3 -3 11 Oct/Nov/Dec Oct/Nov/Dec 0 0 0 0 0 0 0 0 Jan/Feb/Mar Jan/Feb/Mar 0 0 0 0 0 0 0 0 0 Apr/May/Jun 0 0 0 Apr/May/Jun 0 0 0 n n 0 0 Totals Totals 0 0 -3 11 **Club Results 2009-2010** Membership Results 2009-2010 Goal, New, Dropped, Gain/Loss Goal, New, Dropped, Gain/Loss 6 0.5 0 -0.5 0 -1 -1.5 -2 -2 -2.5 -3 -6