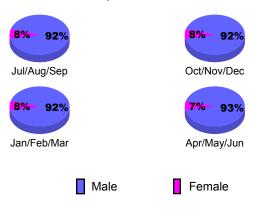

## 2009-2010 GMT Quarterly Report for District (or Undistricted) PRIN OF MONACO

43%

Jan/Feb/Mar

Male

42%

Apr/May/Jun

Female

## **Gender Comparison 2009-2010**

Jan/Feb/Mar

Previous Year

Apr/May/Jun

## Gender Comparison 2009-2010

Jan/Feb/Mar

Previous Year

Apr/May/Jun

Jul/Aug/Sep

Current Year

GMT: Klaus Tang Location: ALBANIA GMT CA: 4

Clubs

## **Gender Comparison 2009-2010**

Jan/Feb/Mar

Previous Year

Apr/May/Jun

GMT: Klaus Tang Location: BELARUS REP. GMT CA: 4

Clubs

|             |                            | 200                           | 9-2010                            |                                  | 2008-2009                        |
|-------------|----------------------------|-------------------------------|-----------------------------------|----------------------------------|----------------------------------|
| Month       | New<br>Club<br><u>Goal</u> | Actual<br>New<br><u>Clubs</u> | Actual<br>Dropped<br><u>Clubs</u> | Gain/<br>Loss of<br><u>Clubs</u> | Gain/<br>Loss of<br><u>Clubs</u> |
| Jul/Aug/Sep | 0                          | 0                             | 0                                 | 0                                | 0                                |
| Oct/Nov/Dec | 0                          | 0                             | 0                                 | 0                                | 0                                |
| Jan/Feb/Mar | 0                          | 0                             | -1                                | -1                               | 0                                |
| Apr/May/Jun | 0                          | 0                             | -1                                | -1                               | 1                                |
| Totals      | 0                          | 0                             | -2                                | -2                               | 1                                |

## Gender Comparison 2009-2010

Jan/Feb/Mar

Previous Year

Apr/May/Jun

GMT: Klaus Tang Location: CITY OF PRISHTINA GMT CA: 4

Clubs

|             |                            | 200                           | 2008-2009                         |                                  |                                  |
|-------------|----------------------------|-------------------------------|-----------------------------------|----------------------------------|----------------------------------|
| Month       | New<br>Club<br><u>Goal</u> | Actual<br>New<br><u>Clubs</u> | Actual<br>Dropped<br><u>Clubs</u> | Gain/<br>Loss of<br><u>Clubs</u> | Gain/<br>Loss of<br><u>Clubs</u> |
| Jul/Aug/Sep |                            | 0                             | 0                                 | 0                                |                                  |
| Oct/Nov/Dec |                            | 0                             | 0                                 | 0                                |                                  |
| Jan/Feb/Mar |                            | 0                             | 0                                 | 0                                |                                  |
| Apr/May/Jun |                            | 0                             | 0                                 | 0                                | 1                                |
| Totals      |                            | 0                             | 0                                 | 0                                | 1                                |

## Gender Comparison 2009-2010

Jan/Feb/Mar

Previous Year

Apr/May/Jun

20

10

0

-10

## Gender Comparison 2009-2010

Jan/Feb/Mar

Previous Year

Apr/May/Jun

GMT: Klaus Tang Location: SERBIA GMT CA: 4

Clubs

|             |                            | 200                           |                                   | 2008-2009                        |                                  |
|-------------|----------------------------|-------------------------------|-----------------------------------|----------------------------------|----------------------------------|
| Month       | New<br>Club<br><u>Goal</u> | Actual<br>New<br><u>Clubs</u> | Actual<br>Dropped<br><u>Clubs</u> | Gain/<br>Loss of<br><u>Clubs</u> | Gain/<br>Loss of<br><u>Clubs</u> |
| Jul/Aug/Sep | 0                          | 0                             | 0                                 | 0                                | 0                                |
| Oct/Nov/Dec | 1                          | 0                             | 0                                 | 0                                | 1                                |
| Jan/Feb/Mar | 1                          | 0                             | 0                                 | 0                                | 0                                |
| Apr/May/Jun | 1                          | 0                             | 0                                 | 0                                | 0                                |
| Totals      | 3                          | 0                             | 0                                 | 0                                | 1                                |

## **Gender Comparison 2009-2010**

Jan/Feb/Mar

Previous Year

Apr/May/Jun

Oct/Nov/Dec

Jul/Aug/Sep

Current Year

80

## **Gender Comparison 2009-2010**

Jan/Feb/Mar

Previous Year

Apr/May/Jun

GMT: PAUL CHOR HO FAN Location: MONGOLIA GMT CA: 5

|             |                            | <u>Club</u><br><b>20</b> 0    |                                   | <u>Clubs</u><br>2008-2009        |                                  |
|-------------|----------------------------|-------------------------------|-----------------------------------|----------------------------------|----------------------------------|
| Month       | New<br>Club<br><u>Goal</u> | Actual<br>New<br><u>Clubs</u> | Actual<br>Dropped<br><u>Clubs</u> | Gain/<br>Loss of<br><u>Clubs</u> | Gain/<br>Loss of<br><u>Clubs</u> |
| Jul/Aug/Sep | 0                          | 0                             | 0                                 | 0                                | 0                                |
| Oct/Nov/Dec | 0                          | 0                             | 0                                 | 0                                | 0                                |
| Jan/Feb/Mar | 0                          | 1                             | 0                                 | 1                                | 0                                |
| Apr/May/Jun | 0                          | 0                             | 0                                 | 0                                | 2                                |
| Totals      | 0                          | 1                             | 0                                 | 1                                | 2                                |

## **Gender Comparison 2009-2010**

Jan/Feb/Mar

Previous Year

Apr/May/Jun

-20

-30

-40 -50

Jul/Aug/Sep

**Gender Comparison 2009-2010** 

Jan/Feb/Mar

Previous Year

Apr/May/Jun

Oct/Nov/Dec

Male Female

4

0

## Gender Comparison 2009-2010

Jan/Feb/Mar

Previous Year

Apr/May/Jun

12

0

Jul/Aug/Sep

Status Quo Clubs

Oct/Nov/Dec

Apr/May/Jun

Female

20%

80%

Jul/Aug/Sep

Jan/Feb/Mar

Male