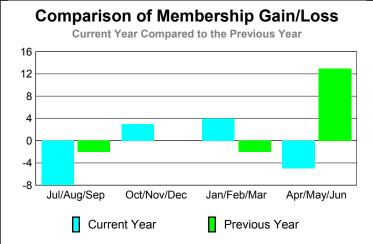

## YTD Status Quo Clubs 2009-2010

**MEMBERSHIP Membership** Results <u>Membership</u> 2009-2010 2008-2009 Net Actual Actual Gain/ Gain/ Memb New Dropped Loss of Loss of Month Goal Memb Memb Memb **Memb** Jul/Aug/Sep -11 -2 0 3 -8 Oct/Nov/Dec 0 14 -11 3 0 Jan/Feb/Mar -2 0 0 4 -12 Apr/May/Jun 7 -5 13 0 Totals 28 -34 -6 9

## <u>Membership</u> 2008-2009 Net Actual Actual Gain/ Gain/ Memb New Dropped Loss of Loss of Month Goal Memb Memb Memb Memb Jul/Aug/Sep 5 -5 0 -5 0 Oct/Nov/Dec 0 0 0 0 1 Jan/Feb/Mar 0 -4 0 Apr/May/Jun -2 4 0 Totals