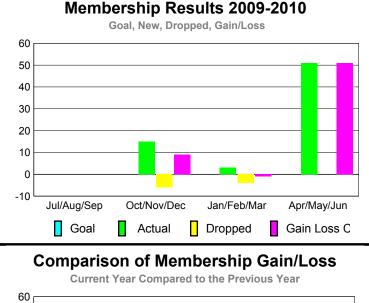

## YTD Status Quo Clubs 2009-2010

**MEMBERSHIP Membership** Results <u>Membership</u> 2009-2010 2008-2009 Net Actual Actual Gain/ Gain/ Memb New Dropped Loss of Loss of Month Goal Memb Memb Memb **Memb** Jul/Aug/Sep -11 -2 0 3 -8 Oct/Nov/Dec 0 14 -11 3 0 Jan/Feb/Mar -2 0 0 4 -12 Apr/May/Jun 7 -5 13 0 Totals 28 -34 -6 9