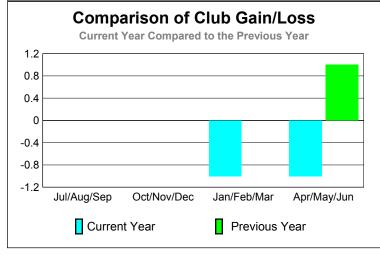

## Comparison of Club Gain/Loss **Current Year Compared to the Previous Year** 6 4 2 0 -2 -4 -6 Jul/Aug/Sep Oct/Nov/Dec Jan/Feb/Mar Apr/May/Jun Current Year Previous Year

## **Club** Results Clubs 2008-2009 2009-2010 New Actual Actual Gain/ Gain/ Club New **Dropped** Loss of Loss of Month Goal Clubs Clubs Clubs Clubs Jul/Aug/Sep 0 0 0 0 0 Oct/Nov/Dec 0 0 0 0 0

**CLUBS** 