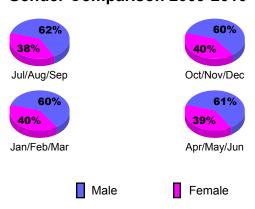

| 0                             | 0                                 | 0                                | 0                                |

## **Club Results 2009-2010** Goal, New, Dropped, Gain/Loss 6 0 -2 -6 Jul/Aug/Sep Oct/Nov/Dec Jan/Feb/Mar Others Goal Dropped Gain Loss C Actual

## Comparison of Club Gain/Loss **Current Year Compared to the Previous Year** 6 4 2 0 -2 -4 -6 Jul/Aug/Sep Oct/Nov/Dec Jan/Feb/Mar Apr/May/Jun Current Year Previous Year

## YTD Status Quo Clubs 2009-2010



**MEMBERSHIP Membership** Results <u>Membership</u> 2009-2010 2008-2009 Net Actual Actual Gain/ Gain/ Memb New Dropped Loss of Loss of Month Goal Memb Memb Memb **Memb** Jul/Aug/Sep -11 -2 0 3 -8 Oct/Nov/Dec 0 14 -11 3 0 Jan/Feb/Mar -2 0 0 4 -12 Apr/May/Jun 7 -5 13 0 Totals 28 -34 -6 9









## GMT: HOWARD PATRICK LEE Location: PRINCIPAT D'ANDORRA GMT CA: 4

## **Club** Results Clubs 2008-2009 2009-2010 New Actual Actual Gain/ Gain/ Club New **Dropped** Loss of Loss of Month Goal Clubs Clubs Clubs Clubs Jul/Aug/Sep 0 0 0 0 0 Oct/Nov/Dec 0 0 0 0 0

**CLUBS** 

|             | _ |   | ults 200 | 9-2010 |   |
|-------------|---|---|----------|--------|---|
| Totals      | 0 | 0 | 0        | 0      | 0 |
| Apr/May/Jun | 0 | 0 | 0        | 0      | 0 |
| Jan/Feb/Mar | 0 | 0 | 0        | 0      | 0 |



## Comparison of Club Gain/Loss Current Year Compared to the Previous Year 6 4 2 0 -2 -4 -6 Jul/Aug/Sep Oct/Nov/Dec Jan/Feb/Mar Apr/May/Jun Current Year Previous Year

## YTD Status Quo Clubs 2009-2010



|             |                     | TATE NIVE             |