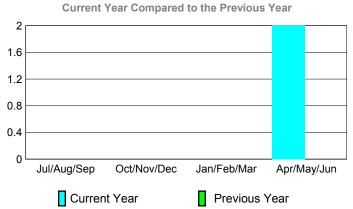

## Comparison of Club Gain/Loss **Current Year Compared to the Previous Year** 6 4 2 0 -2 -4 -6 Jul/Aug/Sep Oct/Nov/Dec Jan/Feb/Mar Apr/May/Jun Current Year Previous Year

## Comparison of Club Gain/Loss Current Year Compared to the Previous Year 6 4 2 0 -2 -4 -6 Jul/Aug/Sep Oct/Nov/Dec Jan/Feb/Mar Apr/May/Jun Current Year Previous Year