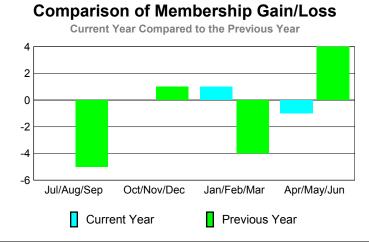

## 2009-2010 GMT Quarterly Report for District (or Undistricted) VANUATU **GMT: JACQUES 'JACK' VERBEKE Location: VANUATU** GMT CA: 4 **MEMBERSHIP CLUBS Club** Results Clubs **Membership** Results <u>Membership</u> 2008-2009 2009-2010 2008-2009 2009-2010 New Actual Actual Gain/ Gain/ Net Actual Actual Gain/ Gain/ Club New **Dropped** Loss of Loss of Memb New Dropped Loss of Loss of Month Month Goal Clubs Clubs Clubs Clubs Goal Memb Memb Memb Memb Jul/Aug/Sep 0 0 0 Jul/Aug/Sep 0 0 0 0 -3 -3 11 Oct/Nov/Dec Oct/Nov/Dec 0 0 0 0 0 0 0 0 Jan/Feb/Mar Jan/Feb/Mar 0 0 0 0 0 0 0 0 0 Apr/May/Jun 0 0 0 Apr/May/Jun 0 0 0 n n 0 0 Totals Totals 0 0 -3 11 **Club Results 2009-2010** Membership Results 2009-2010 Goal, New, Dropped, Gain/Loss Goal, New, Dropped, Gain/Loss 6 0.5 0 -0.5 0 -1 -1.5 -2 -2 -2.5 -3 -6