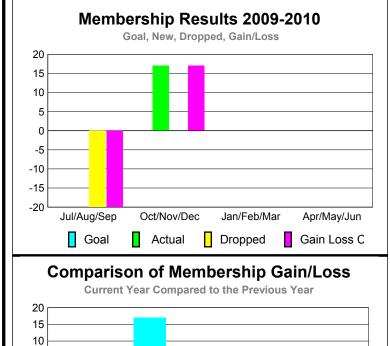

## **MEMBERSHIP Membership** Results <u>Membership</u> 2009-2010 2008-2009 Net Actual Actual Gain/ Gain/ Memb New Dropped Loss of Loss of Month Goal Memb Memb Memb Memb Jul/Aug/Sep 0 0 0 -2 0 Oct/Nov/Dec 2 0 0 -16 -16 Jan/Feb/Mar 191 0 0 191 0 Apr/May/Jun 232 220 -8 0 -12 Totals 423 -28 395 -8