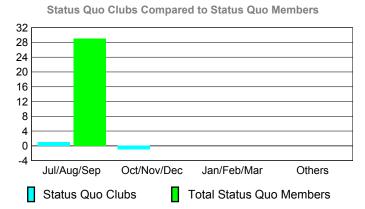

0 -2

-6

Status Quo Clubs

Others

Total Status Quo Members

Apr/May/Jun

Female

Male

-4

-6

Jul/Aug/Sep

Status Quo Clubs

Oct/Nov/Dec

Jan/Feb/Mar

Total Status Quo Members

Others

## YTD Status Quo Clubs 2009-2010

Status Quo Clubs Compared to Status Quo Members 6 4 2 0 -2 -4 -6 Jul/Aug/Sep Oct/Nov/Dec Jan/Feb/Mar Others

Status Quo Clubs Total Status Quo Members

-2

-4

-6

Jul/Aug/Sep

Status Quo Clubs

Oct/Nov/Dec

Jan/Feb/Mar

Total Status Quo Members

Others