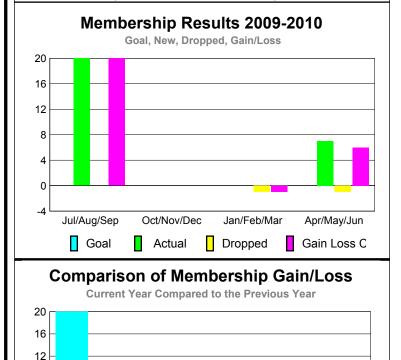

## YTD Status Quo Clubs 2009-2010

**MEMBERSHIP Membership** Results <u>Membership</u> 2009-2010 2008-2009 Net Actual Actual Gain/ Gain/ Memb New Dropped Loss of Loss of Month Goal Memb Memb Memb **Memb** Jul/Aug/Sep -11 -2 0 3 -8 Oct/Nov/Dec 0 14 -11 3 0 Jan/Feb/Mar -2 0 0 4 -12 Apr/May/Jun 7 -5 13 0 Totals 28 -34 -6 9

## YTD Status Quo Clubs 2009-2010

|             |                     | TATE NIVE             |                          |    |   |
|-------------|---------------------|-----------------------|--------------------------|----|---|
|             |                     | Member 200            | Membership<br>2008-2009  |    |   |
| Month       | Net<br>Memb<br>Goal | Actual<br>New<br>Memb | Gain/<br>Loss of<br>Memb |    |   |
| Jul/Aug/Sep | 0                   | 0                     | -5                       | -5 | 0 |
| Oct/Nov/Dec | 0                   | 1                     | 0                        | 1  | 0 |
| Jan/Feb/Mar | 0                   | 1                     | -2                       | -1 | 0 |
| Apr/May/Jun | 0                   | 0                     | 0                        | 0  | 0 |
| Totals      | 0                   | 2                     | -7                       | -5 | 0 |

## **MEMBERSHIP Membership** Results <u>Membership</u> 2009-2010 2008-2009 Net Actual Actual Gain/ Gain/ Memb New Dropped Loss of Loss of Goal Memb Memb Memb Memb 0 0 0 -5 -5 0 0 0 0 0 -2 -2 0 0 0 0 0 0 0 -1

## <u>Membership</u> 2008-2009 Net Actual Actual Gain/ Gain/ Memb New Dropped Loss of Loss of Month Goal Memb Memb Memb Memb Jul/Aug/Sep 5 -5 0 -5 0 Oct/Nov/Dec 0 0 0 0 1 Jan/Feb/Mar 0 -4 0 Apr/May/Jun -2 4 0 Totals