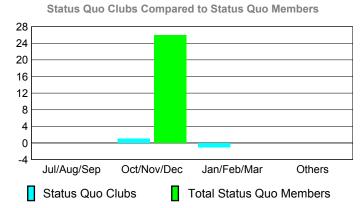

## YTD Status Quo Clubs 2009-2010

Status Quo Clubs Compared to Status Quo Members 6 4 2 0 -2 -4 -6 Jul/Aug/Sep Oct/Nov/Dec Jan/Feb/Mar Others

Status Quo Clubs Total Status Quo Members