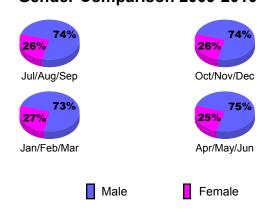

| Loss of     |
| Month       | <u>Goal</u> | <u>Memb</u> | <u>Memb</u>       | <u>Memb</u>                                   | <u>Memb</u> |
| Jul/Aug/Sep | 0           | 0           | -23               | -23                                           | 42          |
| Oct/Nov/Dec | 24          | 0           | -1                | -1                                            | -6          |
| Jan/Feb/Mar | 0           | 0           | -3                | -3                                            | -8          |
| Apr/May/Jun | 24          | 3           | -8                | -5                                            | 34          |
| Totals      | 48          | 3           | -35               | -32                                           | 62          |











**GMT: Klaus Tang Location: REPUBLIC OF MONTENEGRO** GMT CA: 4

|             |                            | <u>Club</u><br>200            | <u>Clubs</u><br>2008-2009         |                                  |                                  |
|-------------|----------------------------|-------------------------------|-----------------------------------|----------------------------------|----------------------------------|
| Month       | New<br>Club<br><u>Goal</u> | Actual<br>New<br><u>Clubs</u> | Actual<br>Dropped<br><u>Clubs</u> | Gain/<br>Loss of<br><u>Clubs</u> | Gain/<br>Loss of<br><u>Clubs</u> |
| Jul/Aug/Sep | 0                          | 0                             | -1                                | -1                               | 0