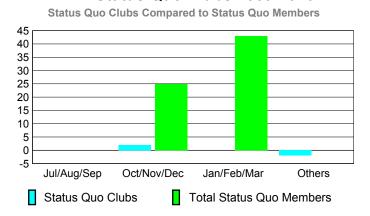

|
| Jan/Feb/Mar | 0                          | 0                             | -1                                | -1                               | 0                                |
| Apr/May/Jun | 0                          | 0                             | -1                                | -1                               | 1                                |
| Totals      | 0                          | 0                             | -2                                | -2                               | 1                                |

**CLUBS** 

**Club** Results

## **Club Results 2009-2010** Goal, New, Dropped, Gain/Loss -0 -0.2 -0.4 -0.6 -0.8 Jul/Aug/Sep Oct/Nov/Dec Jan/Feb/Mar Others Goal Dropped Gain Loss C Actual



## YTD Status Quo Clubs 2009-2010



## **MEMBERSHIP Membership** Results <u>Membership</u> 2009-2010 2008-2009 Net Actual Actual Gain/ Gain/ Memb New Dropped Loss of Loss of Month Goal Memb Memb Memb **Memb** Jul/Aug/Sep 0 -17 0 -17 1 Oct/Nov/Dec 0 8 -27 -19 -21 Jan/Feb/Mar -9 -9 0 0 1 Apr/May/Jun -12 -8 20 0 4 Totals 12 -65 -53









GMT: Klaus Tang Location: REP OF MOLDOVA GMT CA: 4

Clubs

|             |                            | 200                           | 9-2010                            |                                  | 2008-2009                        |
|-------------|----------------------------|-------------------------------|-----------------------------------|----------------------------------|----------------------------------|
| Month       | New<br>Club<br><u>Goal</u> | Actual<br>New<br><u>Club