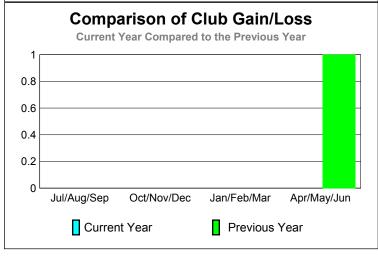

## Comparison of Club Gain/Loss

**Current Year Compared to the Previous Year** 6 4 2 0 -2 -4 -6 Jul/Aug/Sep Oct/Nov/Dec Jan/Feb/Mar Apr/May/Jun Current Year Previous Year

## Comparison of Club Gain/Loss Current Year Compared to the Previous Year 6 4 2 0 -2 -4 -6 Jul/Aug/Sep Oct/Nov/Dec Jan/Feb/Mar Apr/May/Jun Current Year Previous Year