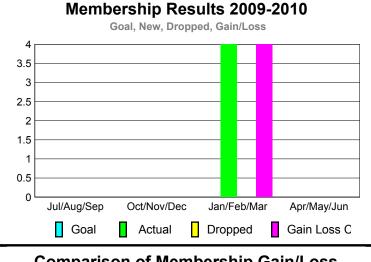

## **Club Results 2009-2010** Goal, New, Dropped, Gain/Loss 6 0 -2 -6 Jul/Aug/Sep Oct/Nov/Dec Jan/Feb/Mar Others Goal Dropped Gain Loss C Actual