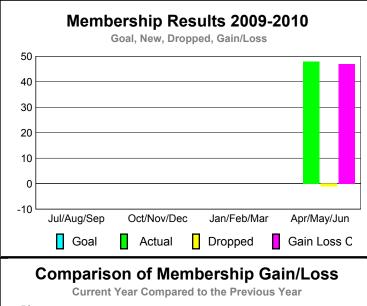

## **Club Results 2009-2010** Goal, New, Dropped, Gain/Loss 6 0 -2 -6 Jul/Aug/Sep Oct/Nov/Dec Jan/Feb/Mar Others Goal Dropped Gain Loss C Actual

## YTD Status Quo Clubs 2009-2010

**MEMBERSHIP Membership** Results <u>Membership</u> 2009-2010 2008-2009 Net Actual Actual Gain/ Gain/ Memb New Dropped Loss of Loss of Month Goal Memb Memb Memb **Memb** Jul/Aug/Sep -11 -2 0 3 -8 Oct/Nov/Dec 0 14 -11 3 0 Jan/Feb/Mar -2 0 0 4 -12 Apr/May/Jun 7 -5 13 0 Totals 28 -34 -6 9