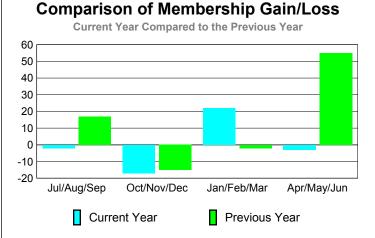

## Comparison of Club Gain/Loss **Current Year Compared to the Previous Year** 6 4 2 0 -2 -4 -6 Jul/Aug/Sep Oct/Nov/Dec Jan/Feb/Mar Apr/May/Jun Current Year Previous Year

## YTD Status Quo Clubs 2009-2010

**MEMBERSHIP Membership** Results <u>Membership</u> 2009-2010 2008-2009 Net Actual Actual Gain/ Gain/ Memb New Dropped Loss of Loss of Month Goal Memb Memb Memb **Memb** Jul/Aug/Sep -11 -2 0 3 -8 Oct/Nov/Dec 0 14 -11 3 0 Jan/Feb/Mar -2 0 0 4 -12 Apr/May/Jun 7 -5 13 0 Totals 28 -34 -6 9