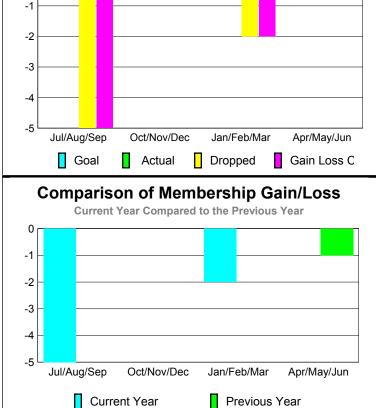

## 2009-2010 GMT Quarterly Report for District (or Undistricted) CITY OF BETHLEHEM

**Location: CITY OF BETHLEHEM** GMT CA: 6 **GMT: SALIM J MOUSSAN MEMBERSHIP CLUBS Club** Results Clubs **Membership** Results <u>Membership</u> 2008-2009 2009-2010 2008-2009 2009-2010 New Actual Actual Gain/ Gain/ Actual Actual Gain/ Gain/ Net Club New **Dropped** Loss of Loss of Memb New Dropped Loss of Loss of Month Month Goal Clubs Clubs Clubs Clubs Goal Memb Memb Memb Memb Jul/Aug/Sep 0 Jul/Aug/Sep 0 0 0 0 0 0 0 Oct/Nov/Dec Oct/Nov/Dec 0 0 0 0 0 0 0 0 Jan/Feb/Mar Jan/Feb/Mar 20 0 0 0 0 1 0 0 0 0 Apr/May/Jun 0 0 Apr/May/Jun 0 0 0 0 n n 0 n Totals Totals 20 0 0 **Club Results 2009-2010** Membership Results 2009-2010 Goal, New, Dropped, Gain/Loss Goal, New, Dropped, Gain/Loss 6 0 0 -2 -2 -4 -6 -6 Jul/Aug/Sep Oct/Nov/Dec Jan/Feb/Mar Jul/Aug/Sep Oct/Nov/Dec Jan/Feb/Mar Others Apr/May/Jun Goal Dropped Gain Loss C Goal Actual Dropped Gain Loss C Actual Comparison of Club Gain/Loss Comparison of Membership Gain/Loss **Current Year Compared to the Previous Year Current Year Compared to the Previous Year** 20 16 0.8 0.6 12 8 0.4 0.2 4 0 Jul/Aug/Sep Oct/Nov/Dec Jan/Feb/Mar Jul/Aug/Sep Apr/May/Jun Oct/Nov/Dec Jan/Feb/Mar Apr/May/Jun Current Year Previous Year Current Year Previous Year Gender Comparison 2009-2010 YTD Status Quo Clubs 2009-2010 Status Quo Clubs Compared to Status Quo Members 20 80% 20% 20%