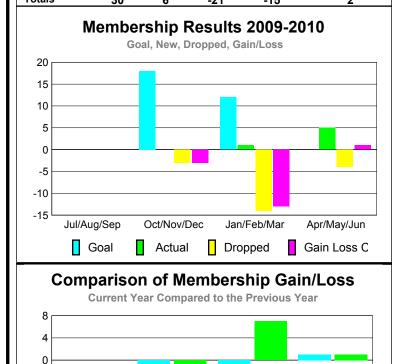

## YTD Status Quo Clubs 2009-2010

**MEMBERSHIP Membership** Results <u>Membership</u> 2009-2010 2008-2009 Net Actual Actual Gain/ Gain/ Memb New Dropped Loss of Loss of Month Goal Memb Memb Memb **Memb** Jul/Aug/Sep -11 -2 0 3 -8 Oct/Nov/Dec 0 14 -11 3 0 Jan/Feb/Mar -2 0 0 4 -12 Apr/May/Jun 7 -5 13 0 Totals 28 -34 -6 9