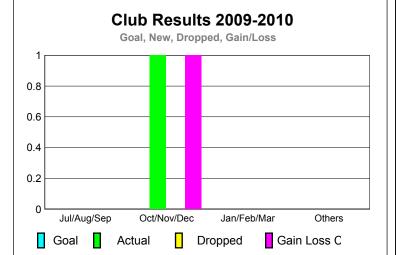

## **Club Results 2009-2010** Goal, New, Dropped, Gain/Loss 6 0 -2 -6 Jul/Aug/Sep Oct/Nov/Dec Jan/Feb/Mar Others Goal Dropped Gain Loss C Actual