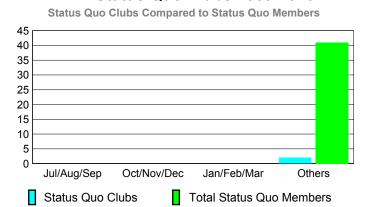

0 -2

-6

Status Quo Clubs

Others

Total Status Quo Members

Apr/May/Jun

Female

Male

-4

-6

Jul/Aug/Sep

Status Quo Clubs

Oct/Nov/Dec

Jan/Feb/Mar

Total Status Quo Members

Others

## YTD Status Quo Clubs 2009-2010

Status Quo Clubs Compared to Status Quo Members 6 4 2 0 -2 -4 -6 Jul/Aug/Sep Oct/Nov/Dec Jan/Feb/Mar Others

Status Quo Clubs Total Status Quo Members

-2

-4

-6

Jul/Aug/Sep

Status Quo Clubs

Oct/Nov/Dec

Jan/Feb/Mar

Total Status Quo Members

Others