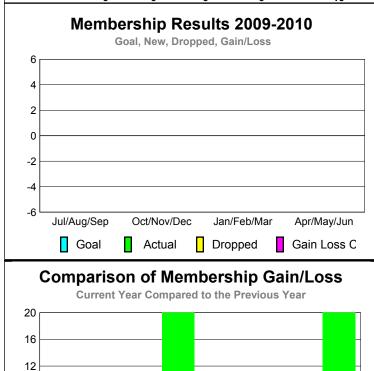

## **Club Results 2009-2010** Goal, New, Dropped, Gain/Loss 6 0 -2 -6 Jul/Aug/Sep Oct/Nov/Dec Jan/Feb/Mar Others Goal Dropped Gain Loss C Actual

## YTD Status Quo Clubs 2009-2010

**MEMBERSHIP Membership** Results <u>Membership</u> 2009-2010 2008-2009 Net Actual Actual Gain/ Gain/ Memb New Dropped Loss of Loss of Month Goal Memb Memb Memb **Memb** Jul/Aug/Sep -11 -2 0 3 -8 Oct/Nov/Dec 0 14 -11 3 0 Jan/Feb/Mar -2 0 0 4 -12 Apr/May/Jun 7 -5 13 0 Totals 28 -34 -6 9