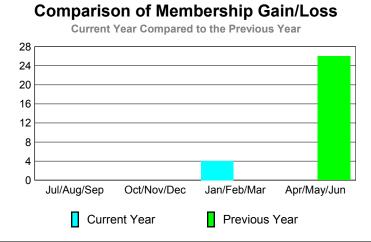

## Comparison of Club Gain/Loss **Current Year Compared to the Previous Year** 6 4 2 0 -2 -4 -6 Jul/Aug/Sep Oct/Nov/Dec Jan/Feb/Mar Apr/May/Jun Current Year Previous Year