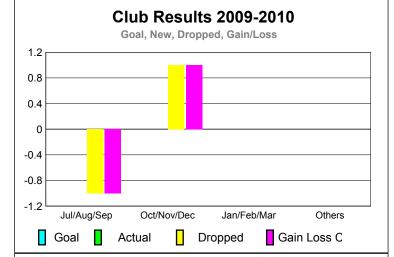

**GMT: Doctor CARLOS E JUSTINIAN** Location: BELIZE C.A. GMT CA: 3

|             |                            | <u>Club</u><br><b>20</b> 0    |                                   | <u>Clubs</u><br>2008-2009        |                                  |
|-------------|----------------------------|-------------------------------|-----------------------------------|----------------------------------|----------------------------------|
| Month       | New<br>Club<br><u>Goal</u> | Actual<br>New<br><u>Clubs</u> | Actual<br>Dropped<br><u>Clubs</u> | Gain/<br>Loss of<br><u>Clubs</u> | Gain/<br>Loss of<br><u>Clubs</u> |
| Jul/Aug/Sep | 0                          | 0                             | 0                                 | 0                                | 0                                |
| Oct/Nov/Dec | 0                          | 0                             | 0                                 | 0                                | 0                                |
| Jan/Feb/Mar | 0                          | 0                             | 0                                 | 0                                | 0                                |
| Apr/May/Jun | 0                          | 0                             | 0                                 | 0                                | 0                                |
| Totals      | 0                          | 0                             | 0                                 | 0                                | 0                                |

## **Club** Results Clubs 2008-2009 2009-2010 New Actual Actual Gain/ Gain/ Club New **Dropped** Loss of Loss of Month Goal Clubs Clubs Clubs Clubs Jul/Aug/Sep 0 0 0 0 0 Oct/Nov/Dec 0 0 0 0 0

**CLUBS** 

|             | _ |   | ults 200 | 9-2010 |   |
|-------------|---|---|----------|--------|---|
| Totals      | 0 | 0 | 0        | 0      | 0 |
| Apr/May/Jun | 0 | 0 | 0        | 0      | 0 |
| Jan/Feb/Mar | 0 | 0 | 0        | 0      | 0 |