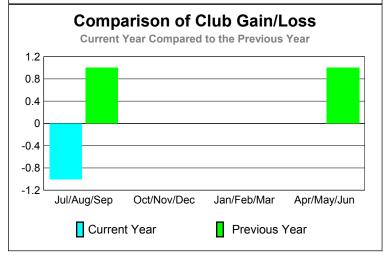

## Comparison of Club Gain/Loss **Current Year Compared to the Previous Year** 6 4 2 0 -2 -4 -6 Jul/Aug/Sep Oct/Nov/Dec Jan/Feb/Mar Apr/May/Jun Current Year Previous Year