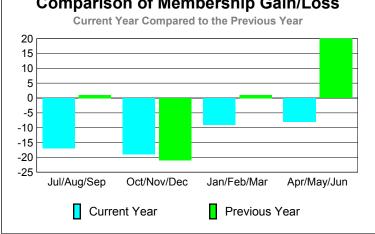

## YTD Status Quo Clubs 2009-2010

**MEMBERSHIP Membership** Results <u>Membership</u> 2009-2010 2008-2009 Net Actual Actual Gain/ Gain/ Memb New Dropped Loss of Loss of Month Goal Memb Memb Memb **Memb** Jul/Aug/Sep -11 -2 0 3 -8 Oct/Nov/Dec 0 14 -11 3 0 Jan/Feb/Mar -2 0 0 4 -12 Apr/May/Jun 7 -5 13 0 Totals 28 -34 -6 9