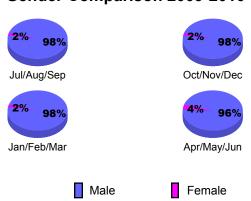

|
| Oct/Nov/Dec | 0                          | 0                            | 0                                | 0                                             | 1                 |
| Jan/Feb/Mar | 0                          | 0                            | -2                               | -2                                            | 0                 |
| Apr/May/Jun | 0                          | 5                            | -1                               | 4                                             | 0                 |
| Totals      | 0                          | 5                            | -5                               | 0                                             | 4                 |



## **Gender Comparison 2009-2010**

Jan/Feb/Mar

Previous Year

Apr/May/Jun





## GMT: Federico STEINHAUS Location: CYPRUS GMT CA: 4

|             |                     | <u> </u>                      |                                  |   |    |
|-------------|---------------------|-------------------------------|----------------------------------|---|----|
|             |                     | <u>Club</u><br><b>20</b> 0    | <u>Clubs</u><br>2008-2009        |   |    |
| Month       | New<br>Club<br>Goal | Actual<br>New<br><u>Clubs</u> | Gain/<br>Loss of<br><u>Clubs</u> |   |    |
| Jul/Aug/Sep | 0                   | 0                             | 0                                | 0 | 1  |
| Oct/Nov/Dec | 0                   | 0                             | 0                                | 0 | 0  |
| Jan/Feb/Mar | 0                   | 0