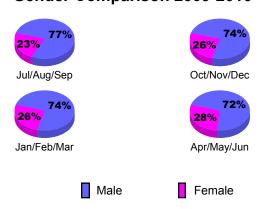

|  |  |
| Jul/Aug/Sep | 0                          | 6                            | -6                              | 0         | -14        |  |  |
| Oct/Nov/Dec | 0                          | 22                           | -2                              | 20        | -1         |  |  |
| Jan/Feb/Mar | 0                          | 3                            | -4                              | -1        | 7          |  |  |
| Apr/May/Jun | 0                          | 6                            | -4                              | 2         | -1         |  |  |
| Totals      | 0                          | 37                           | -16                             | 21        | -9         |  |  |



## Jul/Aug/Sep Oct/Nov/Dec Jan/Feb/Mar Apr/May/Jun Current Year Previous Year





Goal

Actual

## 2009-2010 GMT Quarterly Report for District (or Undistricted) REP OF SAN MARINO

GMT: Federico STEINHAUS Location: REP OF SAN MARINO GMT CA: 4



## Goal, New, Dropped, Gain/Loss Goal, New, Dropped, Gain/Loss Jul/Aug/Sep Oct/Nov/Dec Jan/Feb/Mar Others

Dropped

Gain Loss C

2

0

-1 -2

Jul/Aug/Sep

Current Year

# Comparison of Club Gain/Loss Current Year Compared to the Previous Year Jul/Aug/Sep Oct/Nov/Dec Jan/Feb/Mar Apr/May/Jun Current Year Previous Year

## YTD Status Quo Clubs 2009-2010



|             |                            | MEM                          | <u>BERSH</u>                     | <u>IIP                                   </u> |                   |
|-------------|----------------------------|------------------------------|-----------------------