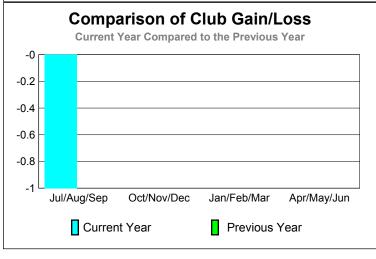

## Comparison of Club Gain/Loss **Current Year Compared to the Previous Year** 6 4 2 0 -2 -4 -6 Jul/Aug/Sep Oct/Nov/Dec Jan/Feb/Mar Apr/May/Jun Current Year Previous Year