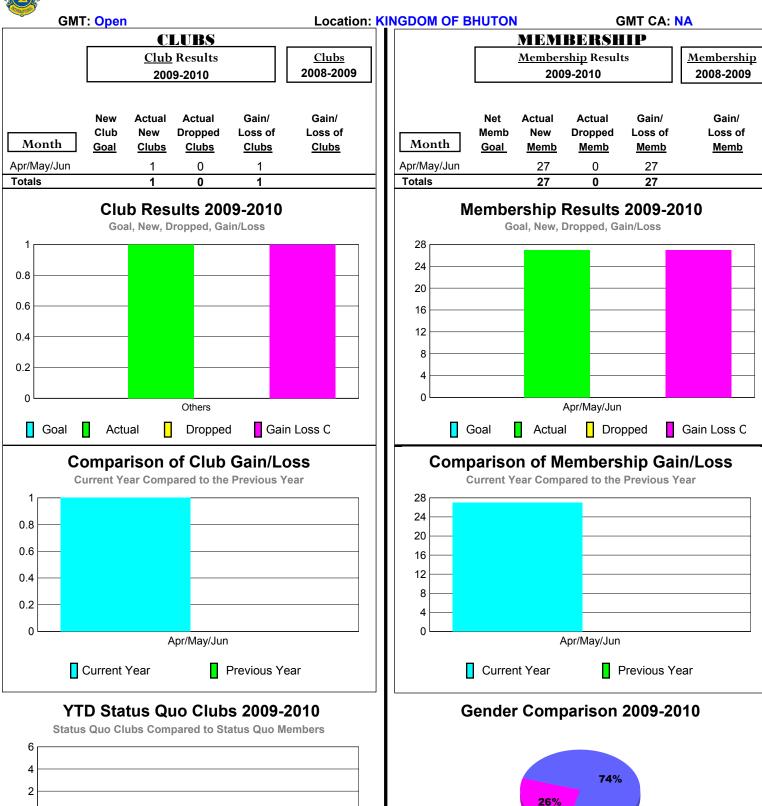

0 -2

-6

Status Quo Clubs

Others

Total Status Quo Members

Apr/May/Jun

Female

Male

**GMT: Doctor CARLOS E JUSTINIAN** Location: BELIZE C.A. GMT CA: 3

|             |                            | <u>Club</u><br><b>20</b> 0    |                                   | <u>Clubs</u><br>2008-2009        |                                  |
|-------------|----------------------------|-------------------------------|-----------------------------------|----------------------------------|----------------------------------|
| Month       | New<br>Club<br><u>Goal</u> | Actual<br>New<br><u>Clubs</u> | Actual<br>Dropped<br><u>Clubs</u> | Gain/<br>Loss of<br><u>Clubs</u> | Gain/<br>Loss of<br><u>Clubs</u> |
| Jul/Aug/Sep | 0                          | 0                             | 0                                 | 0                                | 0                                |
| Oct/Nov/Dec | 0                          | 0                             | 0                                 | 0                                | 0                                |
| Jan/Feb/Mar | 0                          | 0                             | 0                                 | 0                                | 0                                |
| Apr/May/Jun | 0                          | 0                             | 0                                 | 0                                | 0                                |
| Totals      | 0                          | 0                             | 0                                 | 0                                | 0                                |

## **Club Results 2009-2010** Goal, New, Dropped, Gain/Loss 6 0 -2 -6 Jul/Aug/Sep Oct/Nov/Dec Jan/Feb/Mar Others Goal Dropped Gain Loss C Actual

## Comparison of Club Gain/Loss **Current Year Compared to the Previous Year** 6 4 2 0 -2 -4 -6 Jul/Aug/Sep Oct/Nov/Dec Jan/Feb/Mar Apr/May/Jun Current Year Previous Year

## YTD Status Quo Clubs 2009-2010

**MEMBERSHIP Membership** Results <u>Membership</u> 2009-2010 2008-2009 Net Actual Actual Gain/ Gain/ Memb New Dropped Loss of Loss of Month Goal Memb Memb Memb **Memb** Jul/Aug/Sep -11 -2 0 3 -8 Oct/Nov/Dec 0 14 -11 3 0 Jan/Feb/Mar -2 0 0 4 -12 Apr/May/Jun 7 -5 13 0 Totals 28 -34 -6 9