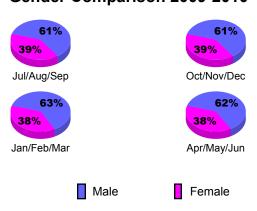

## 2009-2010 GMT Quarterly Report for District (or Undistricted) PRIN OF MONACO

43%

Jan/Feb/Mar

Male

42%

Apr/May/Jun

Female