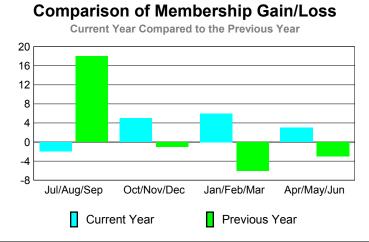

## Comparison of Club Gain/Loss **Current Year Compared to the Previous Year** 6 4 2 0 -2 -4 -6 Jul/Aug/Sep Oct/Nov/Dec Jan/Feb/Mar Apr/May/Jun Current Year Previous Year