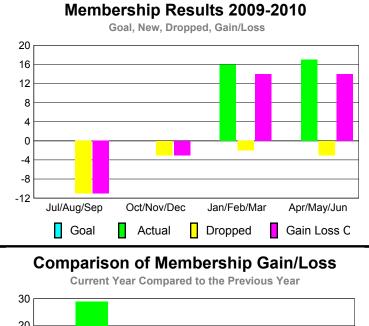

## **Club Results 2009-2010** Goal, New, Dropped, Gain/Loss 6 0 -2 -6 Jul/Aug/Sep Oct/Nov/Dec Jan/Feb/Mar Others Goal Dropped Gain Loss C Actual

## Comparison of Club Gain/Loss **Current Year Compared to the Previous Year** 6 4 2 0 -2 -4 -6 Jul/Aug/Sep Oct/Nov/Dec Jan/Feb/Mar Apr/May/Jun Current Year Previous Year