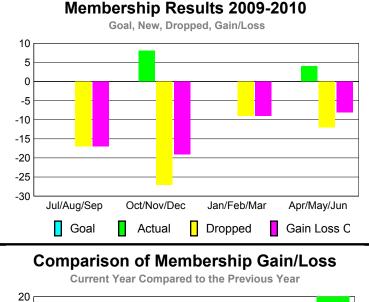

## YTD Status Quo Clubs 2009-2010

**MEMBERSHIP Membership** Results <u>Membership</u> 2009-2010 2008-2009 Net Actual Actual Gain/ Gain/ Memb New Dropped Loss of Loss of Month Goal Memb Memb Memb **Memb** Jul/Aug/Sep -11 -2 0 3 -8 Oct/Nov/Dec 0 14 -11 3 0 Jan/Feb/Mar -2 0 0 4 -12 Apr/May/Jun 7 -5 13 0 Totals 28 -34 -6 9