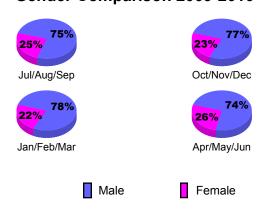

0                               | 0                  | 0                                             | 2                 |
| Oct/Nov/Dec | 0                          | 15                              | -6                 | 9                                             | 1                 |
| Jan/Feb/Mar | 0                          | 3                               | -4                 | -1                                            | 2                 |
| Apr/May/Jun | 0                          | 51                              | 0                  | 51                                            | 40                |
| Totals      | 0                          | 69                              | -10                | 59                                            | 45                |







-8 -12

-16

Jul/Aug/Sep

Current Year



GMT: Klaus Tang Location: REP OF LATVIA GMT CA: 4

|             |                     | <u>Club</u><br><b>20</b> 0    |                                   | <u>Clubs</u><br>2008-2009        |                                  |
|-------------|---------------------|-------------------------------|-----------------------------------|----------------------------------|----------------------------------|
| Month       | New<br>Club<br>Goal | Actual<br>New<br><u>Clubs</u> | Actual<br>Dropped<br><u>Clubs</u> | Gain/<br>Loss of<br><u>Clubs</u> | Gain/<br>Loss of<br><u>Clubs</u> |
| Jul/Aug/Sep | 0                   | 0                             | 0                                 | 0                                | 0                                |
|