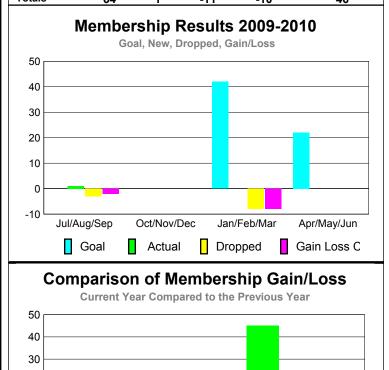

## YTD Status Quo Clubs 2009-2010

**MEMBERSHIP Membership** Results <u>Membership</u> 2009-2010 2008-2009 Net Actual Actual Gain/ Gain/ Memb New Dropped Loss of Loss of Month Goal Memb Memb Memb **Memb** Jul/Aug/Sep -11 -2 0 3 -8 Oct/Nov/Dec 0 14 -11 3 0 Jan/Feb/Mar -2 0 0 4 -12 Apr/May/Jun 7 -5 13 0 Totals 28 -34 -6 9

## YTD Status Quo Clubs 2009-2010

|             |                     | TATE NIVE             |                          |    |   |
|-------------|---------------------|-----------------------|--------------------------|----|---|
|             |                     | Member 200            | Membership<br>2008-2009  |    |   |
| Month       | Net<br>Memb<br>Goal | Actual<br>New<br>Memb | Gain/<br>Loss of<br>Memb |    |   |
| Jul/Aug/Sep | 0                   | 0                     | -5                       | -5 | 0 |
| Oct/Nov/Dec | 0                   | 1                     | 0                        | 1  | 0 |
| Jan/Feb/Mar | 0                   | 1                     | -2                       | -1 | 0 |
| Apr/May/Jun | 0                   | 0                     | 0                        | 0  | 0 |
| Totals      | 0                   | 2                     | -7                       | -5 | 0 |

## **MEMBERSHIP Membership** Results <u>Membership</u> 2009-2010 2008-2009 Net Actual Actual Gain/ Gain/ Memb New Dropped Loss of Loss of Goal Memb Memb Memb Memb 0 0 0 -5 -5 0 0 0 0 0 -2 -2 0 0 0 0 0 0 0 -1

## <u>Membership</u> 2008-2009 Net Actual Actual Gain/ Gain/ Memb New Dropped Loss of Loss of Month Goal Memb Memb Memb Memb Jul/Aug/Sep 5 -5 0 -5 0 Oct/Nov/Dec 0 0 0 0 1 Jan/Feb/Mar 0 -4 0 Apr/May/Jun -2 4 0 Totals