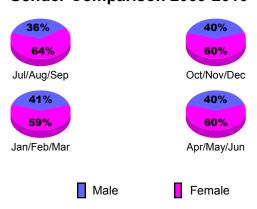

| -1                               | 1                                |
| Totals      | 0                          | 0                             | -2                                | -2                               | 1                                |

**CLUBS** 

**Club** Results

## **Club Results 2009-2010** Goal, New, Dropped, Gain/Loss -0 -0.2 -0.4 -0.6 -0.8 Jul/Aug/Sep Oct/Nov/Dec Jan/Feb/Mar Others Goal Dropped Gain Loss C Actual



## YTD Status Quo Clubs 2009-2010



## **MEMBERSHIP Membership** Results <u>Membership</u> 2009-2010 2008-2009 Net Actual Actual Gain/ Gain/ Memb New Dropped Loss of Loss of Month Goal Memb Memb Memb **Memb** Jul/Aug/Sep 0 -17 0 -17 1 Oct/Nov/Dec 0 8 -27 -19 -21 Jan/Feb/Mar -9 -9 0 0 1 Apr/May/Jun -12 -8 20 0 4 Totals 12 -65 -53









GMT: Klaus Tang Location: REP OF MOLDOVA GMT CA: 4

Clubs

|             |                            | 200                           | 9-2010                            |                                  | 2008-2009                        |
|-------------|----------------------------|-------------------------------|-----------------------------------|----------------------------------|----------------------------------|
| Month       | New<br>Club<br><u>Goal</u> | Actual<br>New<br><u>Clubs</u> | Actual<br>Dropped<br><u>Clubs</u> | Gain/<br>Loss of<br><u>Clubs</u> | Gain/<br>Loss of<br><u>Clubs</u> |
| Jul/Aug/Sep | 0                          | 0                             | 0                                 | 0                                | 0                                |
| Oct