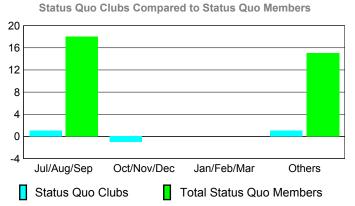

## YTD Status Quo Clubs 2009-2010

Status Quo Clubs Compared to Status Quo Members 6 4 2 0 -2 -4 -6 Jul/Aug/Sep Oct/Nov/Dec Jan/Feb/Mar Others

Status Quo Clubs Total Status Quo Members

## YTD Status Quo Clubs 2009-2010

Status Quo Clubs Compared to Status Quo Members

6
4
2
0
-2
-4
-6
Jul/Aug/Sep Oct/Nov/Dec Jan/Feb/Mar Others

Status Quo Clubs
Total Status Quo Members

**MEMBERSHIP Membership** Results <u>Membership</u> 2009-2010 2008-2009 Net Actual Actual Gain/ Gain/ Memb New Dropped Loss of Loss of Month Goal Memb Memb Memb **Memb** Jul/Aug/Sep 0 0 26 0 0 Oct/Nov/Dec 0 0 0 0 0 Jan/Feb/Mar 0 0 -11 0 0 Apr/May/Jun 48 47 14 0 Totals 48 47 29