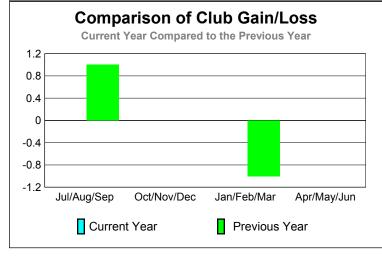

## Comparison of Club Gain/Loss **Current Year Compared to the Previous Year** 6 4 2 0 -2 -4 -6 Jul/Aug/Sep Oct/Nov/Dec Jan/Feb/Mar Apr/May/Jun Current Year Previous Year