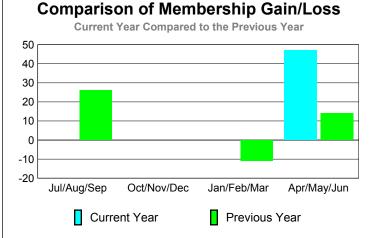

## Comparison of Club Gain/Loss

**Current Year Compared to the Previous Year** 6 4 2 0 -2 -4 -6 Jul/Aug/Sep Oct/Nov/Dec Jan/Feb/Mar Apr/May/Jun Current Year Previous Year

## <u>Membership</u> 2008-2009 Net Actual Actual Gain/ Gain/ Memb New Dropped Loss of Loss of Month Goal Memb Memb Memb Memb Jul/Aug/Sep 5 -5 0 -5 0 Oct/Nov/Dec 0 0 0 0 1 Jan/Feb/Mar 0 -4 0 Apr/May/Jun -2 4 0 Totals