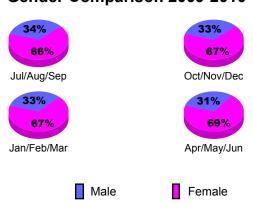

| -11                              | -11                             | 29                              |
| Oct/Nov/Dec | 0                   | 0                            | -3                               | -3                              | 8                               |
| Jan/Feb/Mar | 0                   | 16                           | -2                               | 14                              | -18                             |
| Apr/May/Jun | 0                   | 17                           | -3                               | 14                              | 1                               |
| Totals      | 0                   | 33                           | -19                              | 14                              | 20                              |









GMT: Klaus Tang Location: BOSNIA & HERZEGOVINA GMT CA: 4

|             |                     | <u>Club</u><br><b>20</b> 0    |                                   | <u>Clubs</u><br>2008-2009        |                                  |
|-------------|---------------------|-------------------------------|-----------------------------------|----------------------------------|----------------------------------|
| Month       | New<br>Club<br>Goal | Actual<br>New<br><u>Clubs</u> | Actual<br>Dropped<br><u>Clubs</u> | Gain/<br>Loss of<br><u>Clubs</u> | Gain/<br>Loss of<br><u>Clubs</u> |
| Jul/Aug/Sep | 0                   | 0                             | -1                                | -1                               | 1                                |
| Oct/Nov/Dec | 1