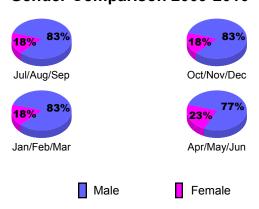

| 2                | 0                |
| Totals      | 0           | 2     | 0                 | 2                | 0                |
|             |             |       |                   |                  |                  |

## Club Results 2009-2010 Goal, New, Dropped, Gain/Loss



## Comparison of Club Gain/Loss



## YTD Status Quo Clubs 2009-2010

Status Quo Clubs Compared to Status Quo Members

6
4
2
0
-2
-4
-6
Jul/Aug/Sep Oct/Nov/Dec Jan/Feb/Mar Others

Status Quo Clubs
Total Status Quo Members

**MEMBERSHIP Membership** Results <u>Membership</u> 2009-2010 2008-2009 Net Actual Actual Gain/ Gain/ Memb New Dropped Loss of Loss of Month Goal Memb Memb Memb **Memb** Jul/Aug/Sep 0 0 26 0 0 Oct/Nov/Dec 0 0 0 0 0 Jan/Feb/Mar 0 0 -11 0 0 Apr/May/Jun 48 47 14 0 Totals 48 47 29







-5

-10

-15



Totals

## GMT: Federico STEINHAUS Location: MALTA GMT CA: 4

| <u>CLUBS</u> |                            |                               |                                   |                                  |                                  |  |  |  |  |
|--------------|----------------------------|-------------------------------|-----------------------------------|----------------------------------|----------------------------------|--|--|--|--|
|              |                            | <u>Club</u><br><b>20</b> 0    | <u>Clubs</u><br>2008-2009         |                                  |                                  |  |  |  |  |
| Month        | New<br>Club<br><u>Goal</u> | Actual<br>New<br><u>Clubs</u> | Actual<br>Dropped<br><u>Clubs</u> | Gain/<br>Loss of<b