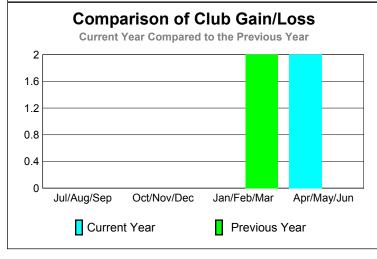

## Comparison of Club Gain/Loss **Current Year Compared to the Previous Year** 6 4 2 0 -2 -4 -6 Jul/Aug/Sep Oct/Nov/Dec Jan/Feb/Mar Apr/May/Jun Current Year Previous Year