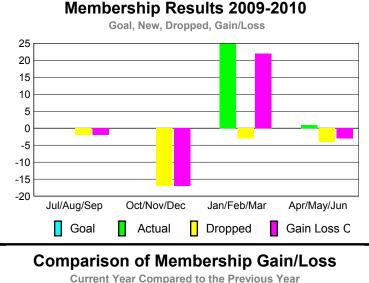

## **Club Results 2009-2010** Goal, New, Dropped, Gain/Loss 6 0 -2 -6 Jul/Aug/Sep Oct/Nov/Dec Jan/Feb/Mar Others Goal Dropped Gain Loss C Actual

## YTD Status Quo Clubs 2009-2010

**MEMBERSHIP Membership** Results <u>Membership</u> 2009-2010 2008-2009 Net Actual Actual Gain/ Gain/ Memb New Dropped Loss of Loss of Month Goal Memb Memb Memb **Memb** Jul/Aug/Sep -11 -2 0 3 -8 Oct/Nov/Dec 0 14 -11 3 0 Jan/Feb/Mar -2 0 0 4 -12 Apr/May/Jun 7 -5 13 0 Totals 28 -34 -6 9