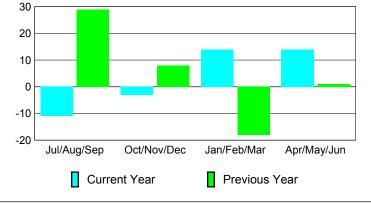

## Comparison of Club Gain/Loss Current Year Compared to the Previous Year 6 4 2 0 -2 -4 -6 Jul/Aug/Sep Oct/Nov/Dec Jan/Feb/Mar Apr/May/Jun Current Year Previous Year