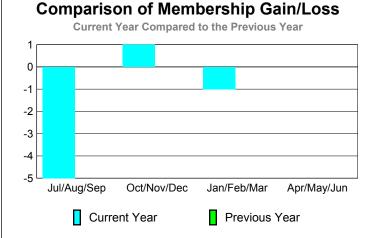

## Comparison of Club Gain/Loss

**Current Year Compared to the Previous Year** 6 4 2 0 -2 -4 -6 Jul/Aug/Sep Oct/Nov/Dec Jan/Feb/Mar Apr/May/Jun Current Year Previous Year

## Comparison of Club Gain/Loss Current Year Compared to the Previous Year 6 4 2 0 -2 -4 -6 Jul/Aug/Sep Oct/Nov/Dec Jan/Feb/Mar Apr/May/Jun Current Year Previous Year

# Comparison of Club Gain/Loss Current Year Compared to the Previous Year 6 4 2 0 -2 -4 -6 Jul/Aug/Sep Oct/Nov/Dec Jan/Feb/Mar Apr/May/Jun Current Year Previous Year

# Comparison of Club Gain/Loss Current Year Compared to the Previous Year Jul/Aug/Sep Oct/Nov/Dec Jan/Feb/Mar Apr/May/Jun Current Year Previous Year