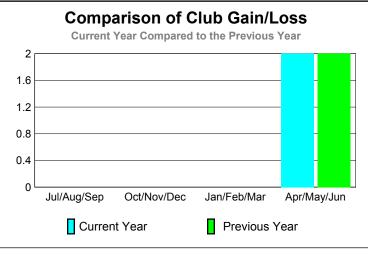

## Comparison of Club Gain/Loss **Current Year Compared to the Previous Year** 6 4 2 0 -2 -4 -6 Jul/Aug/Sep Oct/Nov/Dec Jan/Feb/Mar Apr/May/Jun Current Year Previous Year