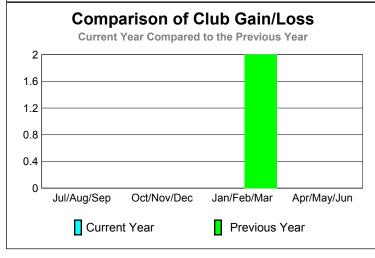

## Comparison of Club Gain/Loss Current Year Compared to the Previous Year 6 4 2 0 -2 -4 -6 Jul/Aug/Sep Oct/Nov/Dec Jan/Feb/Mar Apr/May/Jun Current Year Previous Year