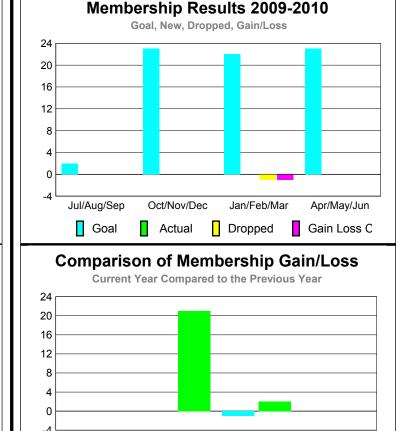

## YTD Status Quo Clubs 2009-2010

**MEMBERSHIP Membership** Results <u>Membership</u> 2009-2010 2008-2009 Net Actual Actual Gain/ Gain/ Memb New Dropped Loss of Loss of Month Goal Memb Memb Memb **Memb** Jul/Aug/Sep -11 -2 0 3 -8 Oct/Nov/Dec 0 14 -11 3 0 Jan/Feb/Mar -2 0 0 4 -12 Apr/May/Jun 7 -5 13 0 Totals 28 -34 -6 9