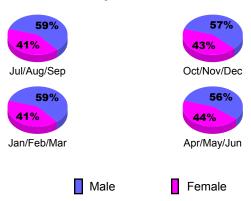

## 2009-2010 GMT Quarterly Report for District (or Undistricted) PRIN OF MONACO

43%

Jan/Feb/Mar

Male

42%

Apr/May/Jun

Female

Oct/Nov/Dec

Apr/May/Jun

Female

20%

80%

Jul/Aug/Sep

Jan/Feb/Mar

Male