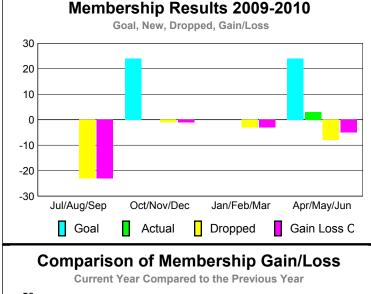

## **Club Results 2009-2010** Goal, New, Dropped, Gain/Loss 6 0 -2 -6 Jul/Aug/Sep Oct/Nov/Dec Jan/Feb/Mar Others Goal Dropped Gain Loss C Actual

## YTD Status Quo Clubs 2009-2010

**MEMBERSHIP Membership** Results <u>Membership</u> 2009-2010 2008-2009 Net Actual Actual Gain/ Gain/ Memb New Dropped Loss of Loss of Month Goal Memb Memb Memb **Memb** Jul/Aug/Sep -11 -2 0 3 -8 Oct/Nov/Dec 0 14 -11 3 0 Jan/Feb/Mar -2 0 0 4 -12 Apr/May/Jun 7 -5 13 0 Totals 28 -34 -6 9