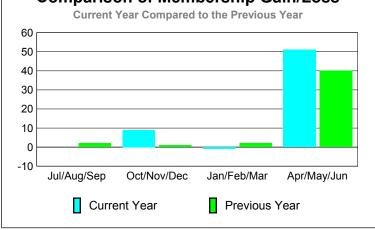

## Comparison of Club Gain/Loss **Current Year Compared to the Previous Year** 6 4 2 0 -2 -4 -6 Jul/Aug/Sep Oct/Nov/Dec Jan/Feb/Mar Apr/May/Jun Current Year Previous Year