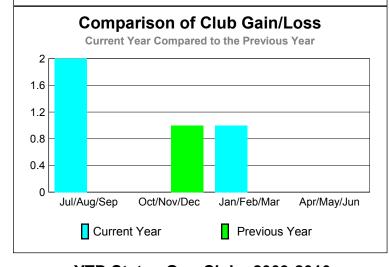

## Jul/Aug/Sep Oct/Nov/Dec Jan/Feb/Mar Apr/May/Jun Current Year Previous Year

Goal

Actual