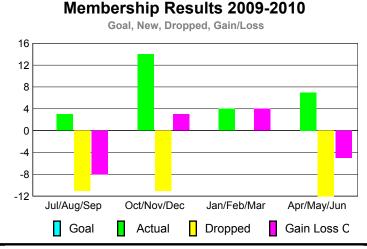

## YTD Status Quo Clubs 2009-2010

**MEMBERSHIP Membership** Results <u>Membership</u> 2009-2010 2008-2009 Net Actual Actual Gain/ Gain/ Memb New Dropped Loss of Loss of Month Goal Memb Memb Memb **Memb** Jul/Aug/Sep -11 -2 0 3 -8 Oct/Nov/Dec 0 14 -11 3 0 Jan/Feb/Mar -2 0 0 4 -12 Apr/May/Jun 7 -5 13 0 Totals 28 -34 -6 9

## <u>Membership</u> 2008-2009 Net Actual Actual Gain/ Gain/ Memb New Dropped Loss of Loss of Month Goal Memb Memb Memb Memb Jul/Aug/Sep 5 -5 0 -5 0 Oct/Nov/Dec 0 0 0 0 1 Jan/Feb/Mar 0 -4 0 Apr/May/Jun -2 4 0 Totals