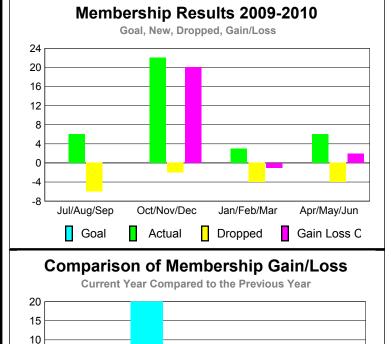

## YTD Status Quo Clubs 2009-2010

**MEMBERSHIP Membership** Results <u>Membership</u> 2009-2010 2008-2009 Net Actual Actual Gain/ Gain/ Memb New Dropped Loss of Loss of Month Goal Memb Memb Memb **Memb** Jul/Aug/Sep -11 -2 0 3 -8 Oct/Nov/Dec 0 14 -11 3 0 Jan/Feb/Mar -2 0 0 4 -12 Apr/May/Jun 7 -5 13 0 Totals 28 -34 -6 9