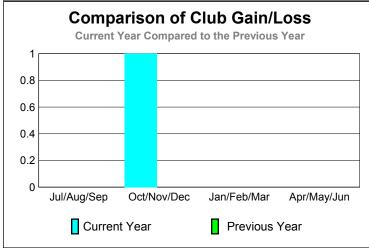

## Comparison of Club Gain/Loss **Current Year Compared to the Previous Year** 6 4 2 0 -2 -4 -6 Jul/Aug/Sep Oct/Nov/Dec Jan/Feb/Mar Apr/May/Jun Current Year Previous Year