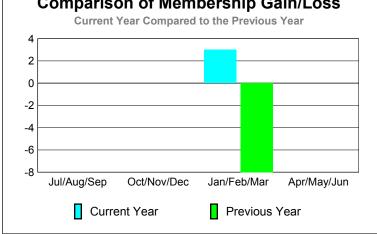

## Comparison of Club Gain/Loss **Current Year Compared to the Previous Year** 6 4 2 0 -2 -4 -6 Jul/Aug/Sep Oct/Nov/Dec Jan/Feb/Mar Apr/May/Jun Current Year Previous Year