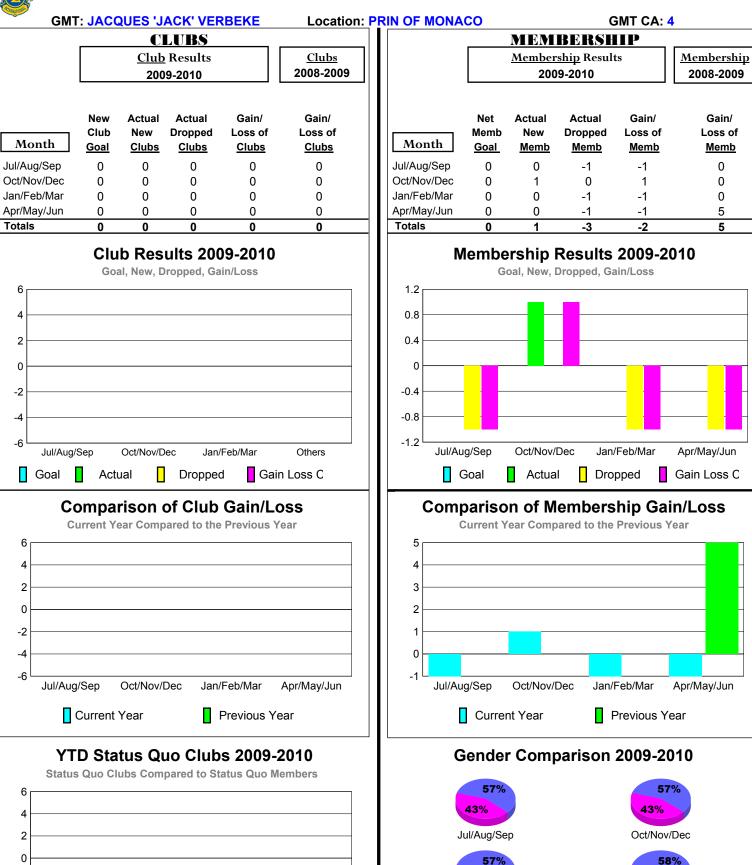

0 -2

-6

Status Quo Clubs

Others

Total Status Quo Members

Apr/May/Jun

Female

Male

## YTD Status Quo Clubs 2009-2010

**MEMBERSHIP Membership** Results <u>Membership</u> 2009-2010 2008-2009 Net Actual Actual Gain/ Gain/ Memb New Dropped Loss of Loss of Month Goal Memb Memb Memb **Memb** Jul/Aug/Sep -11 -2 0 3 -8 Oct/Nov/Dec 0 14 -11 3 0 Jan/Feb/Mar -2 0 0 4 -12 Apr/May/Jun 7 -5 13 0 Totals 28 -34 -6 9

## 2009-2010 GMT Quarterly Report for District (or Undistricted) PRIN OF MONACO

43%

Jan/Feb/Mar

Male

42%

Apr/May/Jun

Female