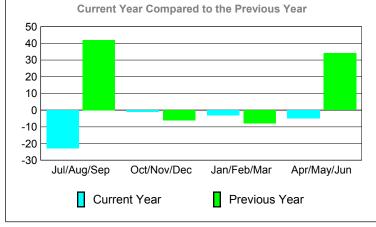

## Comparison of Club Gain/Loss **Current Year Compared to the Previous Year** 6 4 2 0 -2 -4 -6 Jul/Aug/Sep Oct/Nov/Dec Jan/Feb/Mar Apr/May/Jun Current Year Previous Year

## YTD Status Quo Clubs 2009-2010

**MEMBERSHIP Membership** Results <u>Membership</u> 2009-2010 2008-2009 Net Actual Actual Gain/ Gain/ Memb New Dropped Loss of Loss of Month Goal Memb Memb Memb **Memb** Jul/Aug/Sep -11 -2 0 3 -8 Oct/Nov/Dec 0 14 -11 3 0 Jan/Feb/Mar -2 0 0 4 -12 Apr/May/Jun 7 -5 13 0 Totals 28 -34 -6 9