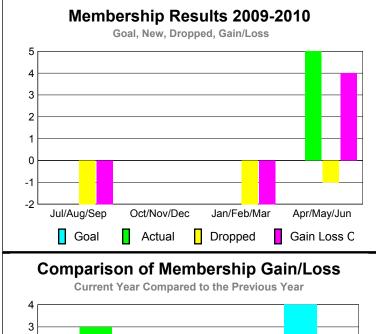

## **Club Results 2009-2010** Goal, New, Dropped, Gain/Loss 6 0 -2 -6 Jul/Aug/Sep Oct/Nov/Dec Jan/Feb/Mar Others Goal Dropped Gain Loss C Actual

## Comparison of Club Gain/Loss **Current Year Compared to the Previous Year** 6 4 2 0 -2 -4 -6 Jul/Aug/Sep Oct/Nov/Dec Jan/Feb/Mar Apr/May/Jun Current Year Previous Year