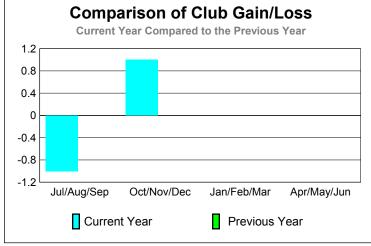

## Comparison of Club Gain/Loss **Current Year Compared to the Previous Year** 6 4 2 0 -2 -4 -6 Jul/Aug/Sep Oct/Nov/Dec Jan/Feb/Mar Apr/May/Jun Current Year Previous Year

## Comparison of Club Gain/Loss Current Year Compared to the Previous Year 6 4 2 0 -2 -4 -6 Jul/Aug/Sep Oct/Nov/Dec Jan/Feb/Mar Apr/May/Jun Current Year Previous Year