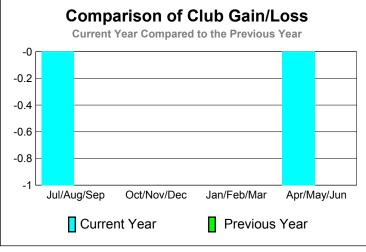

# **Club Results 2010-2011**

# Comparison of Club Gain/Loss

Dropped

Gain Loss

Goal

Actual

| Month       | New<br>Club<br><u>Goal</u> |   | Actual<br>Dropped<br><u>Clubs</u> | Gain/<br>Loss of<br><u>Clubs</u> | Gain/<br>Loss of<br><u>Clubs</u> |
|-------------|----------------------------|---|-----------------------------------|----------------------------------|----------------------------------|
| Jul/Aug/Sep | 0                          | 0 | 0                                 | 0                                | 0                                |
| Oct/Nov/Dec | 0                          | 0 | 0                                 | 0                                | 0                                |
| Jan/Feb/Mar | 0                          | 0 | 0                                 | 0                                | 0                                |
| Apr/May/Jun | 0                          | 0 | -1                                | -1                               | 0                                |
| Totals      | 0                          | 0 | -1                                | -1                               | 0                                |