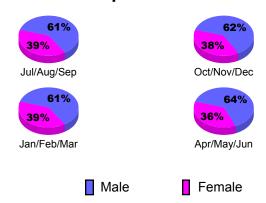

| 12                           | 0                                | 12                              | 3                               |
| Jan/Feb/Mar | 0                          | 2                            | -4                               | -2                              | 4                               |
| Apr/May/Jun | 0                          | 11                           | -22                              | -11                             | -5                              |
| Totals      | 0                          | 26                           | -27                              | -1                              | -6                              |

# Membership Results 2010-2011



# Comparison of Membership Gain/Loss Current Year Compared to the Previous Year





6

0

-2

-6

Goal

Actual

# 2010-2011 GMT Reports for District (or Undistricted) PRINCIPAT D'ANDORRA

GMT: HOWARD PATRICK LEE Location: PRINCIPAT D'ANDORRA GMT CA: 4

CLUBS

MEMBERSHIP

# CLUBS Club Results Clubs 2010-2011 2009-2010 New Actual Actual Gain/ Gain/

| Month       | New<br>Club<br><u>Goal</u> |   | Actual Dropped Clubs | Gain/<br>Loss of<br><u>Clubs</u> | Gain/<br>Loss of<br><u>Clubs</u> |
|-------------|----------------------------|---|----------------------|----------------------------------|----------------------------------|
| Jul/Aug/Sep | 0                          | 0 | 0                    | 0                                | 0                                |
| Oct/Nov/Dec | 0                          | 0 | 0                    | 0                                |