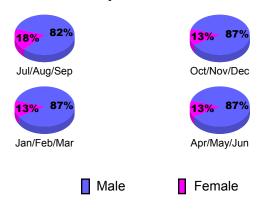

# YTD Status Quo Clubs 2010-2011

|                 |     | 69%         | 67%         |
|-----------------|-----|-------------|-------------|
|                 |     | <b>31%</b>  | 33%         |
|                 |     | Jan/Feb/Mar | Apr/May/Jun |
| an/Feb/Mar Othe | ers | ■ Male      | ■ Female    |