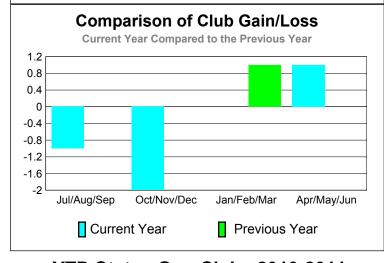

# Comparison of Club Gain/Loss

Dropped

Gain Loss

Goal

Actual

# YTD Status Quo Clubs 2010-2011

GMT CA: 3

|             | <u>^</u>                   | <u> 201</u>                  | <u>Membership</u><br>2009-2010   |                                 |                                 |
|-------------|----------------------------|------------------------------|----------------------------------|---------------------------------|---------------------------------|
| Month       | Net<br>Memb<br><u>Goal</u> | Actual<br>New<br><u>Memb</u> | Actual<br>Dropped<br><u>Memb</u> | Gain/<br>Loss of<br><u>Memb</u> | Gain/<br>Loss of<br><u>Memb</u> |
| Jul/Aug/Sep | 0                          | 1                            | -1                               | 0                               | -8                              |
| Oct/Nov/Dec | 0                          | 12                           | 0                                | 12                              | 3                               |
| Jan/Feb/Mar | 0                          | 2                            | -4                               | -2                              | 4                               |
| Apr/May/Jun | 0                          | 11                           | -22                              | -11                             | -5                              |
| Totals      | 0                          | 26                           | -27                              | -1                              | -6                              |