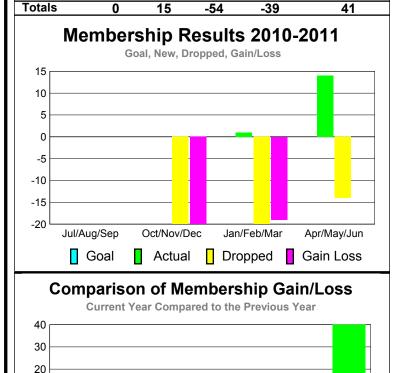

# YTD Status Quo Clubs 2010-2011

GMT CA: 3

|             | <u>^</u>                   | <u> 201</u>                  | <u>Membership</u><br>2009-2010   |                                 |                                 |
|-------------|----------------------------|------------------------------|----------------------------------|---------------------------------|---------------------------------|
| Month       | Net<br>Memb<br><u>Goal</u> | Actual<br>New<br><u>Memb</u> | Actual<br>Dropped<br><u>Memb</u> | Gain/<br>Loss of<br><u>Memb</u> | Gain/<br>Loss of<br><u>Memb</u> |
| Jul/Aug/Sep | 0                          | 1                            | -1                               | 0                               | -8                              |
| Oct/Nov/Dec | 0                          | 12                           | 0                                | 12                              | 3                               |
| Jan/Feb/Mar | 0                          | 2                            | -4                               | -2                              | 4                               |
| Apr/May/Jun | 0                          | 11                           | -22                              | -11                             | -5                              |
| Totals      | 0                          | 26                           | -27                              | -1                              | -6                              |

# Membership Results 2010-2011

# Comparison of Membership Gain/Loss Current Year Compared to the Previous Year

6

0

-2

-6

Goal

Actual