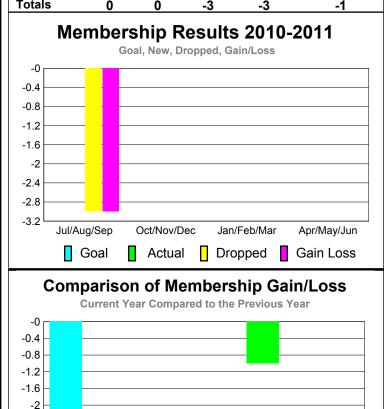

# Membership Results 2010-2011

# Comparison of Membership Gain/Loss Current Year Compared to the Previous Year

6

0

-2

-6

Goal

Actual