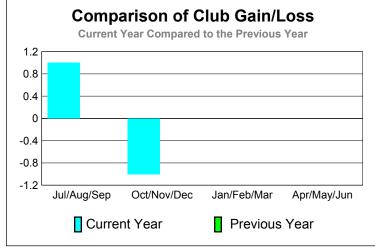

# 2010-2011 GMT Reports for District (or Undistricted) ALBANIA

5

0

-5 -10

-15 -20

Jul/Aug/Sep

**Clubs** 

|             |                            | 201                           | 2009-2010                         |                                  |                                  |
|-------------|----------------------------|-------------------------------|-----------------------------------|----------------------------------|----------------------------------|
| Month       | New<br>Club<br><u>Goal</u> | Actual<br>New<br><u>Clubs</u> | Actual<br>Dropped<br><u>Clubs</u> | Gain/<br>Loss of<br><u>Clubs</u> | Gain/<br>Loss of<br><u>Clubs</u> |
| Jul/Aug/Sep | 0                          | 1                             | 0                                 | 1                                | 0                                |
| Oct/Nov/Dec | 0                          | 0                             | -1                                | -1                               | 0                                |
| Jan/Feb/Mar | 0                          | 0                             | 0                                 | 0                                | 0                                |
| Apr/May/Jun | 0                          | 0                             | 0                                 | 0                                | 0                                |
| Totals      | 0                          | 1                             | -1                                | 0                                | 0                                |