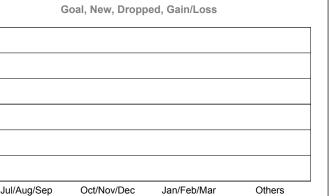

# Club Results 2010-2011 Goal, New, Dropped, Gain/Loss -0 -0.2 -0.4 -0.6-0.8 -1 Jul/Aug/Sep Oct/Nov/Dec Jan/Feb/Mar Others Goal Actual Dropped Gain Loss