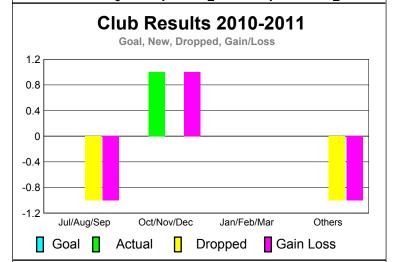

# **Club Results 2010-2011**

# Comparison of Club Gain/Loss

Dropped

Gain Loss

Goal

Actual