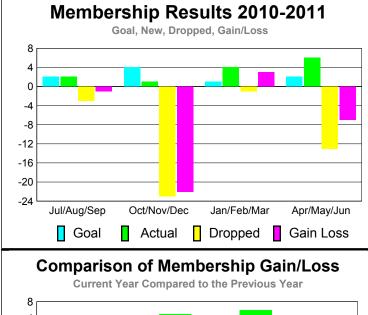

# Membership Results 2010-2011

# YTD Status Quo Clubs 2010-2011

GMT CA: 3

|             | <u>^</u>                   | <u> 201</u>                  | <u>Membership</u><br>2009-2010   |                                 |                                 |
|-------------|----------------------------|------------------------------|----------------------------------|---------------------------------|---------------------------------|
| Month       | Net<br>Memb<br><u>Goal</u> | Actual<br>New<br><u>Memb</u> | Actual<br>Dropped<br><u>Memb</u> | Gain/<br>Loss of<br><u>Memb</u> | Gain/<br>Loss of<br><u>Memb</u> |
| Jul/Aug/Sep | 0                          | 1                            | -1                               | 0                               | -8                              |
| Oct/Nov/Dec | 0                          | 12                           | 0                                | 12                              | 3                               |
| Jan/Feb/Mar | 0                          | 2                            | -4                               | -2                              | 4                               |
| Apr/May/Jun | 0                          | 11                           | -22                              | -11                             | -5                              |
| Totals      | 0                          | 26                           | -27                              | -1                              | -6                              |