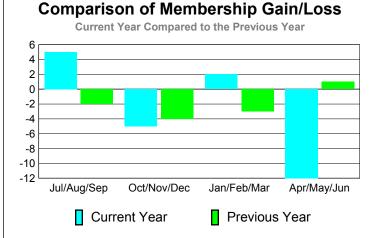

# Membership Results 2010-2011

# Comparison of Membership Gain/Loss Current Year Compared to the Previous Year

6

0

-2

-6

Goal

Actual

# YTD Status Quo Clubs 2010-2011

GMT CA: 3

|             | <u>^</u>                   | <u> 201</u>                  | <u>Membership</u><br>2009-2010   |                                 |                                 |
|-------------|----------------------------|------------------------------|----------------------------------|---------------------------------|---------------------------------|
| Month       | Net<br>Memb<br><u>Goal</u> | Actual<br>New<br><u>Memb</u> | Actual<br>Dropped<br><u>Memb</u> | Gain/<br>Loss of<br><u>Memb</u> | Gain/<br>Loss of<br><u>Memb</u> |
| Jul/Aug/Sep | 0                          | 1                            | -1                               | 0                               | -8                              |
| Oct/Nov/Dec | 0                          | 12                           | 0                                | 12                              | 3                               |
| Jan/Feb/Mar | 0                          | 2                            | -4                               | -2                              | 4                               |
| Apr/May/Jun | 0                          | 11                           | -22                              | -11                             | -5                              |
| Totals      | 0                          | 26                           | -27                              | -1                              | -6                              |