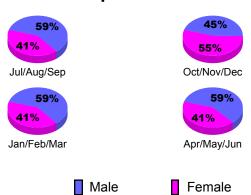

| 0                                |  |
| Apr/May/Jun | 0                   | 0                             | 0                                 | 0                                | 0                                |  |

**CLUBS** 

## Club Results 2010-2011 Goal, New, Dropped, Gain/Loss 1.2 0.8 0.4 0 -0.4 -0.8 -1.2 Jul/Aug/Sep Oct/Nov/Dec Jan/Feb/Mar Others Goal Actual Dropped Gain Loss



# YTD Status Quo Clubs 2010-2011



## MEMBERSHIP **Membership** Results <u>Membership</u> 2010-2011 2009-2010 Gain/ Net **Actual** Actual Gain/ Memb New Dropped Loss of Loss of Month Goal Memb Memb Memb Memb Jul/Aug/Sep 0 0 0 0 0 Oct/Nov/Dec 0 -26 -26 0 0 Jan/Feb/Mar 0 26 0 26 3 Apr/May/Jun 0 2 -3 -1 0



# Gender Comparison 2010-2011

Jan/Feb/Mar

Previous Year

Apr/May/Jun

Oct/Nov/Dec



# 2010-2011 GMT Reports for District (or Undistricted) REP OF GEORGIA

-20

Jul/Aug/Sep

GMT: Klaus Tang Location: REP OF GEORGIA GMT CA: 4



## Club Results 2010-2011 Goal, New, Dropped, Gain/Loss 1.2 0.8 0.4 0 -0.4-0.8 -1.2 Jul/Aug/Sep Oct/Nov/Dec Jan/Feb/Mar Others Goal Actual Dropped Gain Loss



# YTD Status Quo Clubs 2010-2011



## MEMBERSHIP **Membership** Results <u>Membership</u> 2010-2011 2009-2010 Gain/ Net **Actual** Actual Gain/ Memb New **Dropped** Loss of Loss of Month Goal Memb Memb Memb Memb Jul/Aug/Sep 0 -2 0 0 0 Oct/Nov/Dec 20 -23 -3 0 0 Jan/Feb/Mar 0 0 0 0 -8 Apr/May/Jun 0 0 -20 -20 0 Totals 20 -43 -23 -10



# Gender Comparison 2010-2011

Jan/Feb/Mar

Previous Year

Apr/May/Jun

Oct/Nov/Dec



# 2010-2011 GMT Reports for District (or Undistricted) ALBANIA

5

0

-5