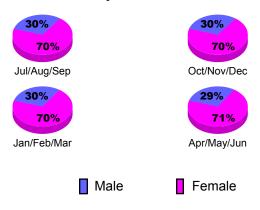

-11                             |  |  |  |
| Oct/Nov/Dec | 0                          | 0                            | -5                               | -5                              | -3                              |  |  |  |
| Jan/Feb/Mar | 0                          | 6                            | -2                               | 4                               | 14                              |  |  |  |
| Apr/May/Jun | 0                          | 8                            | -1                               | 14                              |                                 |  |  |  |
| Totals      | 0                          | 24                           | -18                              | 6                               | 14                              |  |  |  |







Totals

# 2010-2011 GMT Reports for District (or Undistricted) BOSNIA & HERZEGOVINA

-8

-12

-16 -20

Jul/Aug/Sep

**GMT: Klaus Tang Location: BOSNIA & HERZEGOVINA** GMT CA: 4

0

## **CLUBS Club Results** Clubs 2009-2010 2010-2011 New **Actual Actual** Gain/ Gain/ Club New Dropped Loss of Loss of Month Goal Clubs Clubs Clubs Clubs Jul/Aug/Sep 0 0 0 -1 -1 Oct/Nov/Dec 0 0 0 0 0 Jan/Feb/Mar 0 0 0 0 0 Apr/May/Jun 0 0 -1 0

# Club Results 2010-2011 Goal, New, Dropped, Gain/Loss -0 -0.2 -0.4 -0.6 -0.8 Jul/Aug/Sep Oct/Nov/Dec Jan/Feb/Mar Others Goal Actual Dropped Gain Loss



# YTD Status Quo Clubs 2010-2011



Total Status Quo Members

|             | <u>N</u>                   | Member<br>201                | <u>Membership</u><br>2009-2010   |                                 |