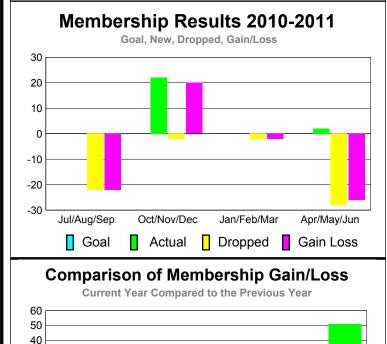

# Membership Results 2010-2011

# YTD Status Quo Clubs 2010-2011

GMT CA: 3

|             | <u>^</u>                   | <u> 201</u>                  | <u>Membership</u><br>2009-2010   |                                 |                                 |
|-------------|----------------------------|------------------------------|----------------------------------|---------------------------------|---------------------------------|
| Month       | Net<br>Memb<br><u>Goal</u> | Actual<br>New<br><u>Memb</u> | Actual<br>Dropped<br><u>Memb</u> | Gain/<br>Loss of<br><u>Memb</u> | Gain/<br>Loss of<br><u>Memb</u> |
| Jul/Aug/Sep | 0                          | 1                            | -1                               | 0                               | -8                              |
| Oct/Nov/Dec | 0                          | 12                           | 0                                | 12                              | 3                               |
| Jan/Feb/Mar | 0                          | 2                            | -4                               | -2                              | 4                               |
| Apr/May/Jun | 0                          | 11                           | -22                              | -11                             | -5                              |
| Totals      | 0                          | 26                           | -27                              | -1                              | -6                              |

# Comparison of Membership Gain/Loss Current Year Compared to the Previous Year

6

0

-2

-6

Goal

Actual