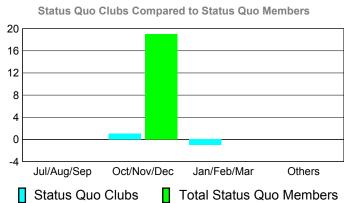

# YTD Status Quo Clubs 2010-2011

# Total Status Quo Members

|             | <u> </u>                   | Member<br>201                | Membership<br>2009-2010          |                                 |                                 |  |
|-------------|----------------------------|------------------------------|----------------------------------|---------------------------------|---------------------------------|--|
| Month       | Net<br>Memb<br><u>Goal</u> | Actual<br>New<br><u>Memb</u> | Actual<br>Dropped<br><u>Memb</u> | Gain/<br>Loss of<br><u>Memb</u> | Gain/<br>Loss of<br><u>Memb</u> |  |
| Jul/Aug/Sep | 0                          | 2                            | 0                                | 2                               | -3                              |  |
| Oct/Nov/Dec | 0                          | 1                            | -1                               | 0                               | 1                               |  |
| Jan/Feb/Mar | 0                          | 0                            | 0                                | 0                               | 0                               |  |
| Apr/May/Jun | 0                          | 0                            | -1                               | 0                               |                                 |  |
| Totals      | 0                          | 3                            | -2                               | 1                               | -2                              |  |