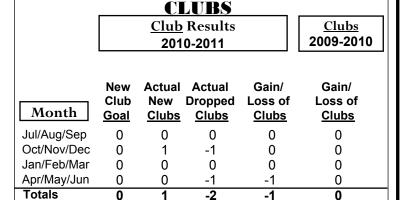

# 2010-2011 GMT Reports for District (or Undistricted) BELIZE C.A.

**GMT: Doctor CARLOS E JUSTINIAN Location: BELIZE C.A.** 

| 1. 00 | CLOI OAILEOU L      | <u> </u> | IAN Location |
|-------|---------------------|----------|--------------|
|       | CLUBS               |          |              |
|       | <u>Club</u> Results |          | <u>Clubs</u> |
|       | 2010-2011           |          | 2009-2010    |
|       |                     |          |              |
|       |                     |          |              |

| Month       | New<br>Club<br><u>Goal</u> |   | Actual<br>Dropped<br><u>Clubs</u> | Gain/<br>Loss of<br><u>Clubs</u> | Gain/<br>Loss of<br><u>Clubs</u> |
|-------------|----------------------------|---|-----------------------------------|----------------------------------|----------------------------------|
| Jul/Aug/Sep | 0                          | 0 | 0                                 | 0                                | 0                                |
| Oct/Nov/Dec | 0                          | 0 | 0                                 | 0                                | 0                                |
| Jan/Feb/Mar | 0                          | 0 | 0                                 | 0                                | 0                                |
| Apr/May/Jun | 0                          | 0 | -1                                | -1                               | 0                                |
| Totals      | 0                          | 0 | -1                                | -1                               | 0                                |

# **Club Results 2010-2011**