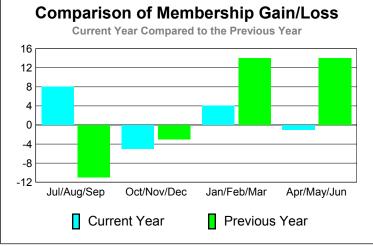

# Membership Results 2010-2011

# Comparison of Membership Gain/Loss Current Year Compared to the Previous Year

6

0

-2

-6

Goal

Actual

# YTD Status Quo Clubs 2010-2011

GMT CA: 3

|             | <u>^</u>                   | <u> 201</u>                  | <u>Membership</u><br>2009-2010   |                                 |                                 |
|-------------|----------------------------|------------------------------|----------------------------------|---------------------------------|---------------------------------|
| Month       | Net<br>Memb<br><u>Goal</u> | Actual<br>New<br><u>Memb</u> | Actual<br>Dropped<br><u>Memb</u> | Gain/<br>Loss of<br><u>Memb</u> | Gain/<br>Loss of<br><u>Memb</u> |
| Jul/Aug/Sep | 0                          | 1                            | -1                               | 0                               | -8                              |
| Oct/Nov/Dec | 0                          | 12                           | 0                                | 12                              | 3                               |
| Jan/Feb/Mar | 0                          | 2                            | -4                               | -2                              | 4                               |
| Apr/May/Jun | 0                          | 11                           | -22                              | -11                             | -5                              |
| Totals      | 0                          | 26                           | -27                              | -1                              | -6                              |