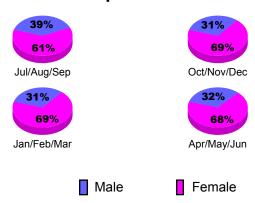

# Gender Comparison 2010-2011

Jan/Feb/Mar

Previous Year

Apr/May/Jun

Oct/Nov/Dec

Totals