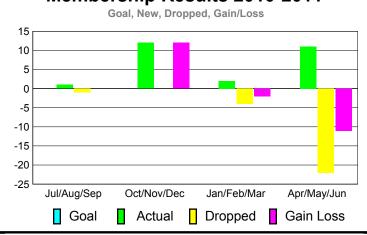

# 2010-2011 GMT Reports for District (or Undistricted) MONGOLIA

0

-10

-20

-30

-40

Jul/Aug/Sep

**Location: MONGOLIA** GMT CA: 5 **GMT: PAUL CHOR HO FAN** 

# Total Status Quo Members

|             | <u> </u>                   | Member<br>201                | Membership<br>2009-2010         |     |     |
|-------------|----------------------------|------------------------------|---------------------------------|-----|-----|
| Month       | Net<br>Memb<br><u>Goal</u> | Actual<br>New<br><u>Memb</u> | Gain/<br>Loss of<br><u>Memb</u> |     |     |
| Jul/Aug/Sep | 0                          | 1                            | -17                             | -16 | -2  |
| Oct/Nov/Dec | 0                          | 0                            | -39                             | -39 | -17 |
| Jan/Feb/Mar | 0                          | 2                            | -12                             | -10 | 22  |
| Apr/May/Jun | 0                          | 26                           | -1                              | 25  | -3  |
| Totals      | _                          | 29                           | -69                             | -40 | 0   |