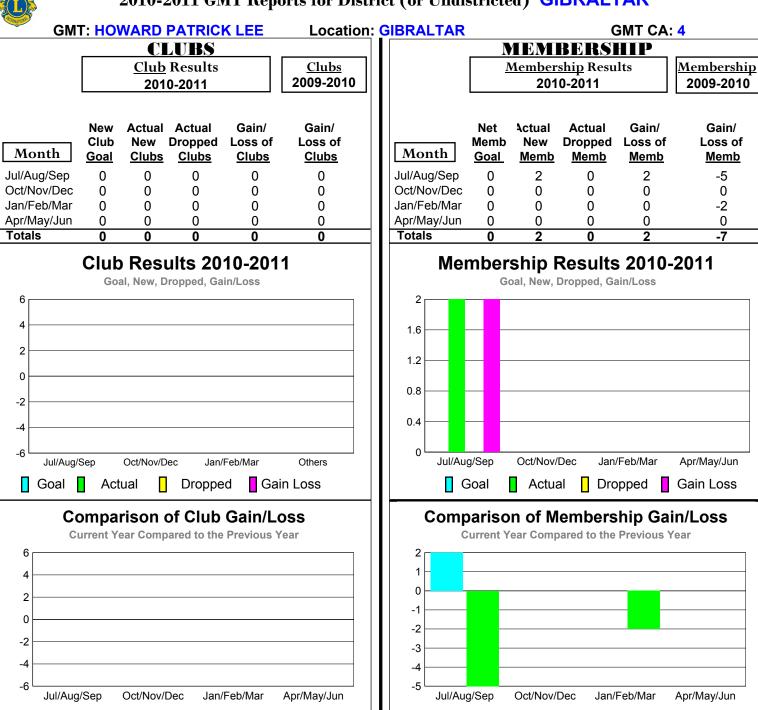

# 2010-2011 GMT Reports for District (or Undistricted) GIBRALTAR

# YTD Status Quo Clubs 2010-2011

Previous Year

Current Year

# Gender Comparison 2010-2011

Previous Year

Totals