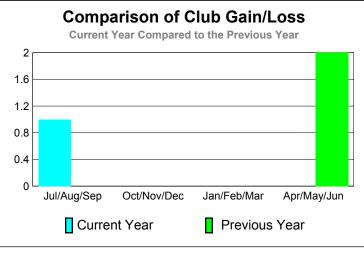

# Comparison of Club Gain/Loss

Dropped

Gain Loss

Goal

Actual

| Month       | New<br>Club<br><u>Goal</u> |   | Actual<br>Dropped<br><u>Clubs</u> | Gain/<br>Loss of<br><u>Clubs</u> | Gain/<br>Loss of<br><u>Clubs</u> |
|-------------|----------------------------|---|-----------------------------------|----------------------------------|----------------------------------|
| Jul/Aug/Sep | 0                          | 0 | 0                                 | 0                                | 0                                |
| Oct/Nov/Dec | 0                          | 0 | 0                                 | 0                                | 0                                |
| Jan/Feb/Mar | 0                          | 0 | 0                                 | 0                                | 0                                |
| Apr/May/Jun | 0                          | 0 | -1                                | -1                               | 0                                |
| Totals      | 0                          | 0 | -1                                | -1                               | 0                                |