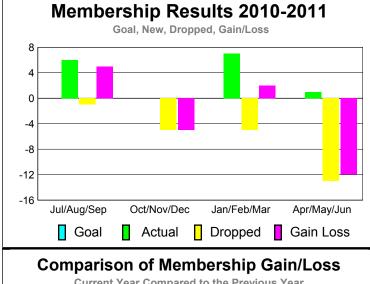

# Membership Results 2010-2011

# Comparison of Membership Gain/Loss Current Year Compared to the Previous Year

6

0

-2

-6

Goal

Actual