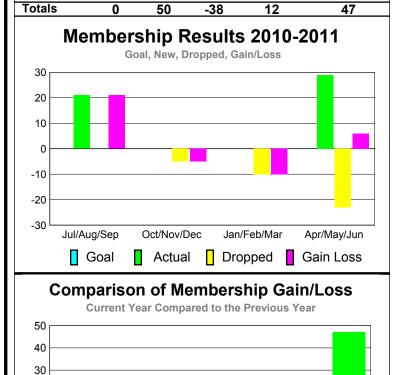

# Membership Results 2010-2011

# YTD Status Quo Clubs 2010-2011

|             | <u>N</u>                   | Member<br>201                | <u>Membership</u><br>2009-2010   |                                 |                                 |
|-------------|----------------------------|------------------------------|----------------------------------|---------------------------------|---------------------------------|
| Month       | Net<br>Memb<br><u>Goal</u> | Actual<br>New<br><u>Memb</u> | Actual<br>Dropped<br><u>Memb</u> | Gain/<br>Loss of<br><u>Memb</u> | Gain/<br>Loss of<br><u>Memb</u> |
| Jul/Aug/Sep | 0                          | 21                           | 0                                | 21                              | 0                               |
| Oct/Nov/Dec | 0                          | 0                            | -5                               | -5                              | 0                               |
| Jan/Feb/Mar | 0                          | 0                            | -10                              | -10                             | 0                               |
| Apr/May/Jun | 0                          | 29                           | -23                              | 6                               | 47                              |

# Comparison of Membership Gain/Loss Current Year Compared to the Previous Year

6

0

-2

-6

Goal

Actual