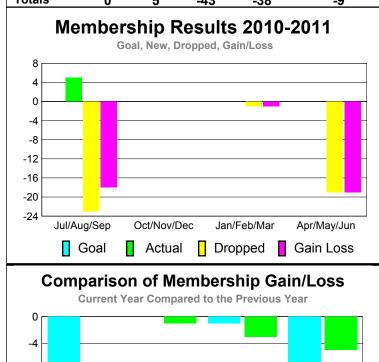

# Membership Results 2010-2011

# Comparison of Membership Gain/Loss Current Year Compared to the Previous Year

6

0

-2

-6

Goal

Actual

# Gender Comparison 2010-2011

Previous Year

Totals