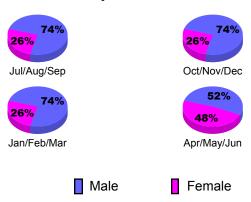

|             |             |             |             |             |  |
|             | Net         | Actual      | Actual      | Gain/       | Gain/       |  |
|             | Memb        | New         | Loss of     |             |             |  |
| Month       | <u>Goal</u> | <u>Memb</u> | <u>Memb</u> | <u>Memb</u> | <u>Memb</u> |  |
| Jul/Aug/Sep | 0           | 0           | 0           | 0           |             |  |
| Oct/Nov/Dec | 0           | 0           | 0           | 0           |             |  |
| Jan/Feb/Mar | 0           | 0           | 0           | 0           |             |  |
| Apr/May/Jun | 0           | 11          | -15         | -4          | 27          |  |
| Totals      | 0           | 11          | -15         | -4          | 27          |  |







Totals

# 2010-2011 GMT Reports for District (or Undistricted) BAHRAIN



|             |                                                                               | <u>Club</u><br><b>201</b> |   | <u>Clubs</u><br>2009-2010 |                                  |
|-------------|-------------------------------------------------------------------------------|---------------------------|---|---------------------------|----------------------------------|
| Month       | New Actual Actual Gain/<br>Club New Dropped Loss of<br>Goal Clubs Clubs Clubs |                           |   |                           | Gain/<br>Loss of<br><u>Clubs</u> |
| Jul/Aug/Sep | 0                                                                             | 0                         | 0 | 0