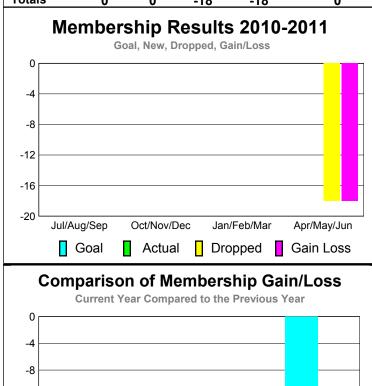

# 2010-2011 GMT Reports for District (or Undistricted) PRINCIPAT D'ANDORRA

GMT: HOWARD PATRICK LEE Location: PRINCIPAT D'ANDORRA GMT CA: 4

CLUBS

MEMBERSHIP

# CLUBS Club Results Clubs 2010-2011 2009-2010 New Actual Actual Gain/ Gain/

| Month       | New<br>Club<br><u>Goal</u> |   | Actual Dropped Clubs | Gain/<br>Loss of<br><u>Clubs</u> | Gain/<br>Loss of<br><u>Clubs</u> |
|-------------|----------------------------|---|----------------------|----------------------------------|----------------------------------|
| Jul/Aug/Sep | 0                          | 0 | 0                    | 0                                | 0                                |
| Oct/Nov/Dec | 0                          | 0 | 0                    | 0                                | 0                                |
| Jan/Feb/Mar | 0                          | 0 | 0                    | 0                                | 0                                |
| Apr/May/Jun | 0                          | 0 | 0                    | 0                                | 0                                |
| Totals      | 0                          | 0 | 0                    | 0                                | 0                                |

## **Membership** Results <u>Membership</u> 2010-2011 2009-2010 Gain/ Net **Actual** Actual Gain/ Memb New Dropped Loss of Loss of Month Goal Memb Memb Memb Memb Jul/Aug/Sep -5 0 2 0 2 Oct/Nov/Dec 0 0 0 0 1 Jan/Feb/Mar 0 2 0 2 -1 Apr/May/Jun 0 0 0 0 0 Totals 0 -5