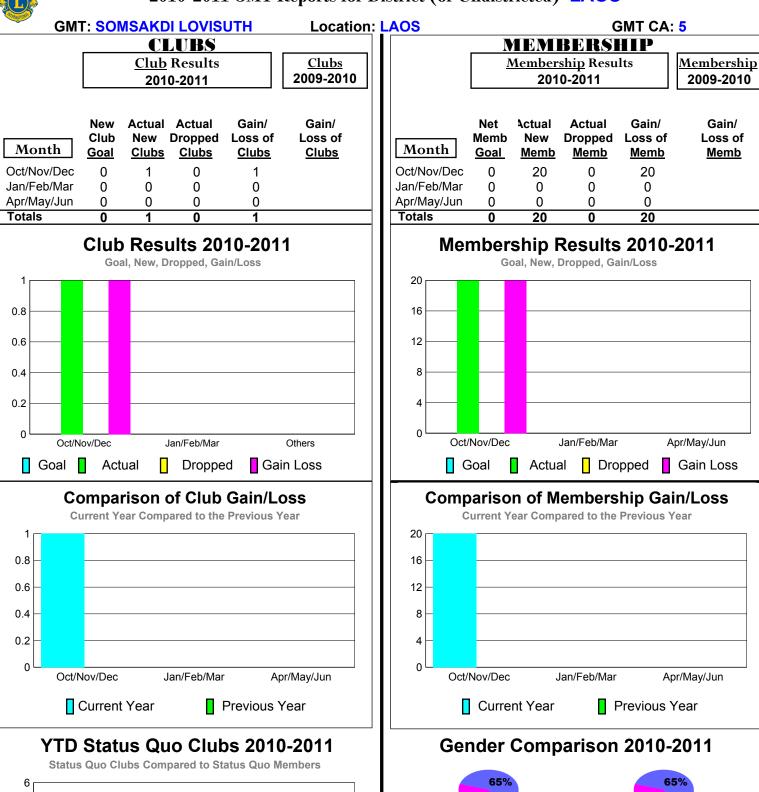

# 2010-2011 GMT Reports for District (or Undistricted) CAMBODIA, KINGDOM OF

GMT: SOMSAKDI LOVISUTH Location: CAMBODIA,KINGDOM OF GMT CA: 5

CLUBS MEMBERSHIP

Clubs

|              |                            | 201                           | 2009-2010                         |                                  |                                  |
|--------------|----------------------------|-------------------------------|-----------------------------------|----------------------------------|----------------------------------|
| Month        | New<br>Club<br><u>Goal</u> | Actual<br>New<br><u>Clubs</u> | Actual<br>Dropped<br><u>Clubs</u> | Gain/<br>Loss of<br><u>Clubs</u> | Gain/<br>Loss of<br><u>Clubs</u> |
| Jul/Aug/Sep  | 0                          | 0                             | 0                                 | 0                                | 0                                |
| Oct/Nov/Dec  | 0                          | 0                             | 0                                 | 0                                | 0                                |
| Jan/Feb/Mar  | 0                          | 0                             | 0                                 | 0                                | 0                                |
| Apr/May/ lup | ^                          | ^                             | ^                                 | ^                                | 0                                |

Club Results

| Jul/Aug/Sep<br>Oct/Nov/Dec<br>Jan/Feb/Mar<br>Apr/May/Jun | 0<br>0<br>0<br>0 | 0<br>0<br>0<br>0 | 0<br>0<br>0 | 0<br>0<br>0 | 0<br>0<br>0 |  |
|----------------------------------------------------------|------------------|------------------|-------------|-------------|-------------|--|
| Totals                                                   | 0                | 0                | 0           | 0           | 0           |  |
| Club Results 2010-2011 Goal, New, Dropped, Gain/Loss     |                  |                  |             |             |             |  |

## Membership Results <u>Membership</u> 2010-2011 2009-2010 Net **Actual** Actual Gain/ Gain/ Memb New **Dropped** Loss of Loss of Month Goal Memb Memb Memb Memb Jul/Aug/Sep 0 0 0 0 0 Oct/Nov/Dec 0 0 0 0 0 Jan/Feb/Mar 0 0 0 0 0 Apr/May/Jun 0 -10 -10 0 0 Totals -10 -10 0

# 2010-2011 GMT Reports for District (or Undistricted) LAOS