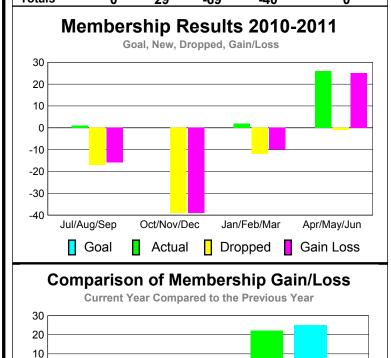

# Membership Results 2010-2011

# YTD Status Quo Clubs 2010-2011

GMT CA: 3

|             | <u>^</u>                   | <u> 201</u>                  | <u>Membership</u><br>2009-2010   |                                 |                                 |
|-------------|----------------------------|------------------------------|----------------------------------|---------------------------------|---------------------------------|
| Month       | Net<br>Memb<br><u>Goal</u> | Actual<br>New<br><u>Memb</u> | Actual<br>Dropped<br><u>Memb</u> | Gain/<br>Loss of<br><u>Memb</u> | Gain/<br>Loss of<br><u>Memb</u> |
| Jul/Aug/Sep | 0                          | 1                            | -1                               | 0                               | -8                              |
| Oct/Nov/Dec | 0                          | 12                           | 0                                | 12                              | 3                               |
| Jan/Feb/Mar | 0                          | 2                            | -4                               | -2                              | 4                               |
| Apr/May/Jun | 0                          | 11                           | -22                              | -11                             | -5                              |
| Totals      | 0                          | 26                           | -27                              | -1                              | -6                              |