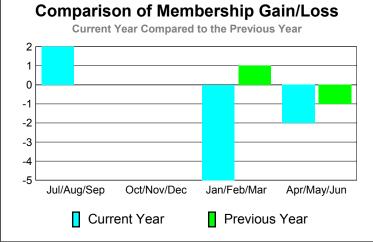

# Comparison of Membership Gain/Loss Current Year Compared to the Previous Year

6

0

-2

-6

Goal

Actual