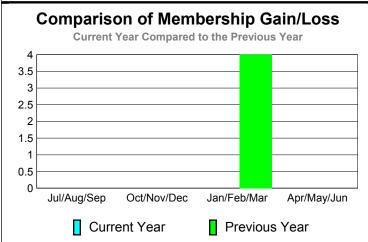

# Membership Results 2010-2011

# Comparison of Membership Gain/Loss Current Year Compared to the Previous Year

6

0

-2

-6

Goal

Actual

# YTD Status Quo Clubs 2010-2011

GMT CA: 3

|             | <u>^</u>                   | <u> 201</u>                  | <u>Membership</u><br>2009-2010   |                                 |                                 |
|-------------|----------------------------|------------------------------|----------------------------------|---------------------------------|---------------------------------|
| Month       | Net<br>Memb<br><u>Goal</u> | Actual<br>New<br><u>Memb</u> | Actual<br>Dropped<br><u>Memb</u> | Gain/<br>Loss of<br><u>Memb</u> | Gain/<br>Loss of<br><u>Memb</u> |
| Jul/Aug/Sep | 0                          | 1                            | -1                               | 0                               | -8                              |
| Oct/Nov/Dec | 0                          | 12                           | 0                                | 12                              | 3                               |
| Jan/Feb/Mar | 0                          | 2                            | -4                               | -2                              | 4                               |
| Apr/May/Jun | 0                          | 11                           | -22                              | -11                             | -5                              |
| Totals      | 0                          | 26                           | -27                              | -1                              | -6                              |