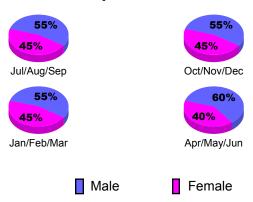

| -3                              |  |
| Oct/Nov/Dec | 0                          | 1                            | -1                               | 0                               | 1                               |  |
| Jan/Feb/Mar | 0                          | 0                            | 0                                | 0                               | 0                               |  |
| Apr/May/Jun | 0                          | 0                            | -1                               | 0                               |                                 |  |
| Totals      | 0                          | 3                            | -2                               | 1                               | -2                              |  |







# 2010-2011 GMT Reports for District (or Undistricted) TAHITI

GMT: JACQUES 'JACK' VERBEKE Location: TAHITI GMT CA: 4



| Month       | New<br>Club<br><u>Goal</u> | New<br>Clubs | Actual<br>Dropped<br><u>Clubs</u> | Loss of<br>Clubs | Gain/<br>Loss of<br><u>Clubs</u> |
|-------------|----------------------------|--------------|-----------------------------------|------------------|----------------------------------|
| Jul/Aug/Sep | 0                          | 0            | 0                                 | 0                | 0                                |
| Oct/Nov/Dec | 0                          | 0            | 0                                 | 0                | 0                                |
| Jan/Feb/Mar | 0                          | 0            | 0