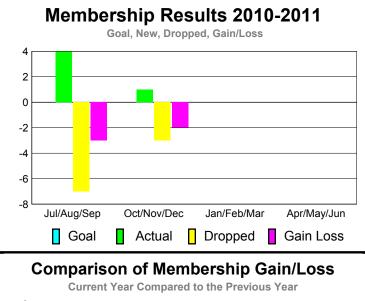

# Membership Results 2010-2011

# YTD Status Quo Clubs 2010-2011

GMT CA: 3

|             | <u>^</u>                   | <u> 201</u>                  | <u>Membership</u><br>2009-2010   |                                 |                                 |
|-------------|----------------------------|------------------------------|----------------------------------|---------------------------------|---------------------------------|
| Month       | Net<br>Memb<br><u>Goal</u> | Actual<br>New<br><u>Memb</u> | Actual<br>Dropped<br><u>Memb</u> | Gain/<br>Loss of<br><u>Memb</u> | Gain/<br>Loss of<br><u>Memb</u> |
| Jul/Aug/Sep | 0                          | 1                            | -1                               | 0                               | -8                              |
| Oct/Nov/Dec | 0                          | 12                           | 0                                | 12                              | 3                               |
| Jan/Feb/Mar | 0                          | 2                            | -4                               | -2                              | 4                               |
| Apr/May/Jun | 0                          | 11                           | -22                              | -11                             | -5                              |
| Totals      | 0                          | 26                           | -27                              | -1                              | -6                              |