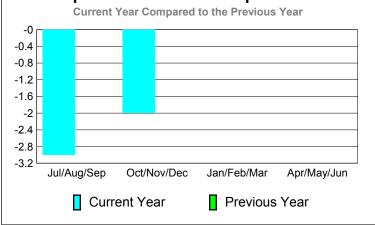

# Comparison of Membership Gain/Loss Current Year Compared to the Previous Year

6

0

-2

-6

Goal

Actual