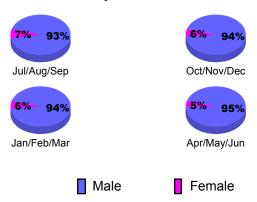

|                                     |         |
| 4  |                                     |         |
| 2  |                                     |         |
| 0  |                                     |         |
| -2 |                                     |         |
| -4 |                                     |         |
| -6 | Jul/Aug/Sep Oct/Nov/Dec Jan/Feb/Mar | Others  |
|    | Goal 🛮 Actual 📘 Dropped 📘 Ga        | in Loss |

# **Comparison of Club Gain/Loss**



# YTD Status Quo Clubs 2010-2011



## MEMBERSHIP **Membership** Results <u>Membership</u> 2010-2011 2009-2010 Actual Gain/ Net **Actual** Gain/ Memb New Dropped Loss of Loss of Month Goal Memb Memb Memb Memb Jul/Aug/Sep 0 0 0 20 0 Oct/Nov/Dec 9 -12 -3 0 0 Jan/Feb/Mar 0 0 -2 -2 -1 Apr/May/Jun 0 0 -2 -2 6 Totals -16 25







# 2010-2011 GMT Reports for District (or Undistricted) CITY OF BETHLEHEM

**Location: CITY OF BETHLEHEM GMT: SALIM J MOUSSAN** GMT CA: 6 MEMBERSHIP

# **CLUBS Club Results** Clubs 2009-2010 2010-2011

|             | New<br>Club | Actual<br>New | Actual<br>Dropped | Gain/<br>Loss of | Gain/<br>Loss of |
|-------------|-------------|---------------|-------------------|------------------|------------------|
| Month       | Goal        | Clubs         | Clubs             | Clubs            | Clubs            |
| Jul/Aug/Sep | 0           | 0             | 0                 | 0                | 0                |
| Oct/Nov/Dec | 0           | 0             | 0                 | 0                | 0                |
| Jan/Feb/Mar | 0           | 0             | 0                 | 0