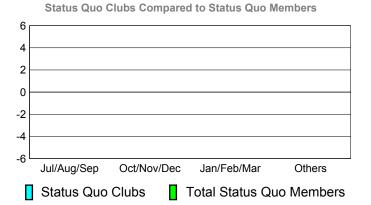

# YTD Status Quo Clubs 2010-2011

# Total Status Quo Members

|             | <u> </u>                   | Member<br>201                | Membership<br>2009-2010          |                                 |                                 |  |
|-------------|----------------------------|------------------------------|----------------------------------|---------------------------------|---------------------------------|--|
| Month       | Net<br>Memb<br><u>Goal</u> | Actual<br>New<br><u>Memb</u> | Actual<br>Dropped<br><u>Memb</u> | Gain/<br>Loss of<br><u>Memb</u> | Gain/<br>Loss of<br><u>Memb</u> |  |
| Jul/Aug/Sep | 0                          | 2                            | 0                                | 2                               | -3                              |  |
| Oct/Nov/Dec | 0                          | 1                            | -1                               | 0                               | 1                               |  |
| Jan/Feb/Mar | 0                          | 0                            | 0                                | 0                               | 0                               |  |
| Apr/May/Jun | 0                          | 0                            | -1                               | 0                               |                                 |  |
| Totals      | 0                          | 3                            | -2                               | 1                               | -2                              |  |