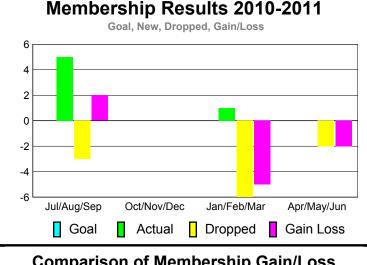

# Membership Results 2010-2011

# YTD Status Quo Clubs 2010-2011

GMT CA: 3

|             | <u>^</u>                   | <u> 201</u>                  | <u>Membership</u><br>2009-2010   |                                 |                                 |
|-------------|----------------------------|------------------------------|----------------------------------|---------------------------------|---------------------------------|
| Month       | Net<br>Memb<br><u>Goal</u> | Actual<br>New<br><u>Memb</u> | Actual<br>Dropped<br><u>Memb</u> | Gain/<br>Loss of<br><u>Memb</u> | Gain/<br>Loss of<br><u>Memb</u> |
| Jul/Aug/Sep | 0                          | 1                            | -1                               | 0                               | -8                              |
| Oct/Nov/Dec | 0                          | 12                           | 0                                | 12                              | 3                               |
| Jan/Feb/Mar | 0                          | 2                            | -4                               | -2                              | 4                               |
| Apr/May/Jun | 0                          | 11                           | -22                              | -11                             | -5                              |
| Totals      | 0                          | 26                           | -27                              | -1                              | -6                              |