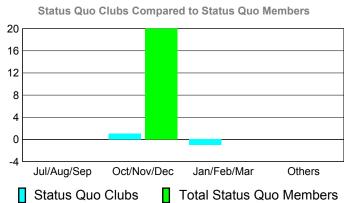

# YTD Status Quo Clubs 2010-2011

# Total Status Quo Members

|             | <u> </u>                   | Member<br>201                | Membership<br>2009-2010          |                                 |                                 |  |
|-------------|----------------------------|------------------------------|----------------------------------|---------------------------------|---------------------------------|--|
| Month       | Net<br>Memb<br><u>Goal</u> | Actual<br>New<br><u>Memb</u> | Actual<br>Dropped<br><u>Memb</u> | Gain/<br>Loss of<br><u>Memb</u> | Gain/<br>Loss of<br><u>Memb</u> |  |
| Jul/Aug/Sep | 0                          | 2                            | 0                                | 2                               | -3                              |  |
| Oct/Nov/Dec | 0                          | 1                            | -1                               | 0                               | 1                               |  |
| Jan/Feb/Mar | 0                          | 0                            | 0                                | 0                               | 0                               |  |
| Apr/May/Jun | 0                          | 0                            | -1                               | 0                               |                                 |  |
| Totals      | 0                          | 3                            | -2                               | 1                               | -2                              |  |