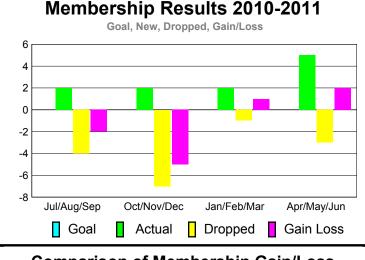

# Membership Results 2010-2011

# YTD Status Quo Clubs 2010-2011

GMT CA: 3

|             | <u>^</u>                   | <u> 201</u>                  | <u>Membership</u><br>2009-2010   |                                 |                                 |
|-------------|----------------------------|------------------------------|----------------------------------|---------------------------------|---------------------------------|
| Month       | Net<br>Memb<br><u>Goal</u> | Actual<br>New<br><u>Memb</u> | Actual<br>Dropped<br><u>Memb</u> | Gain/<br>Loss of<br><u>Memb</u> | Gain/<br>Loss of<br><u>Memb</u> |
| Jul/Aug/Sep | 0                          | 1                            | -1                               | 0                               | -8                              |
| Oct/Nov/Dec | 0                          | 12                           | 0                                | 12                              | 3                               |
| Jan/Feb/Mar | 0                          | 2                            | -4                               | -2                              | 4                               |
| Apr/May/Jun | 0                          | 11                           | -22                              | -11                             | -5                              |
| Totals      | 0                          | 26                           | -27                              | -1                              | -6                              |