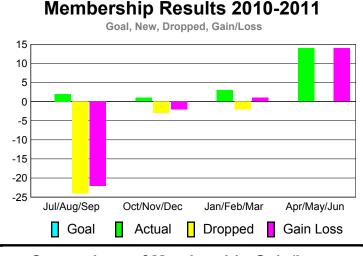

# YTD Status Quo Clubs 2010-2011

GMT CA: 3

|             | <u>^</u>                   | <u> 201</u>                  | <u>Membership</u><br>2009-2010   |                                 |                                 |
|-------------|----------------------------|------------------------------|----------------------------------|---------------------------------|---------------------------------|
| Month       | Net<br>Memb<br><u>Goal</u> | Actual<br>New<br><u>Memb</u> | Actual<br>Dropped<br><u>Memb</u> | Gain/<br>Loss of<br><u>Memb</u> | Gain/<br>Loss of<br><u>Memb</u> |
| Jul/Aug/Sep | 0                          | 1                            | -1                               | 0                               | -8                              |
| Oct/Nov/Dec | 0                          | 12                           | 0                                | 12                              | 3                               |
| Jan/Feb/Mar | 0                          | 2                            | -4                               | -2                              | 4                               |
| Apr/May/Jun | 0                          | 11                           | -22                              | -11                             | -5                              |
| Totals      | 0                          | 26                           | -27                              | -1                              | -6                              |

# Membership Results 2010-2011