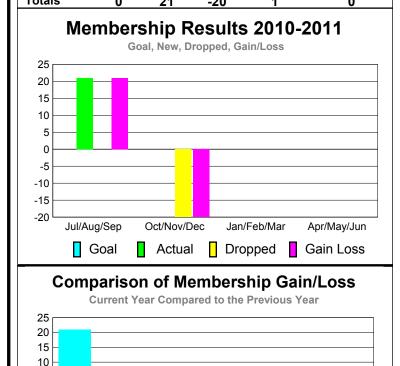

# Membership Results 2010-2011

# YTD Status Quo Clubs 2010-2011

GMT CA: 3

|             | <u>^</u>                   | <u> 201</u>                  | <u>Membership</u><br>2009-2010   |                                 |                                 |
|-------------|----------------------------|------------------------------|----------------------------------|---------------------------------|---------------------------------|
| Month       | Net<br>Memb<br><u>Goal</u> | Actual<br>New<br><u>Memb</u> | Actual<br>Dropped<br><u>Memb</u> | Gain/<br>Loss of<br><u>Memb</u> | Gain/<br>Loss of<br><u>Memb</u> |
| Jul/Aug/Sep | 0                          | 1                            | -1                               | 0                               | -8                              |
| Oct/Nov/Dec | 0                          | 12                           | 0                                | 12                              | 3                               |
| Jan/Feb/Mar | 0                          | 2                            | -4                               | -2                              | 4                               |
| Apr/May/Jun | 0                          | 11                           | -22                              | -11                             | -5                              |
| Totals      | 0                          | 26                           | -27                              | -1                              | -6                              |