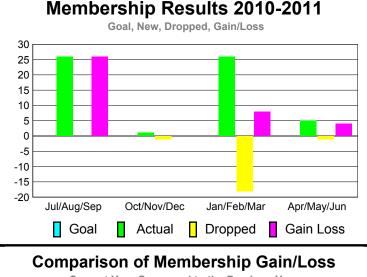

# Membership Results 2010-2011

# YTD Status Quo Clubs 2010-2011

GMT CA: 3

|             | <u>^</u>                   | <u> 201</u>                  | <u>Membership</u><br>2009-2010   |                                 |                                 |
|-------------|----------------------------|------------------------------|----------------------------------|---------------------------------|---------------------------------|
| Month       | Net<br>Memb<br><u>Goal</u> | Actual<br>New<br><u>Memb</u> | Actual<br>Dropped<br><u>Memb</u> | Gain/<br>Loss of<br><u>Memb</u> | Gain/<br>Loss of<br><u>Memb</u> |
| Jul/Aug/Sep | 0                          | 1                            | -1                               | 0                               | -8                              |
| Oct/Nov/Dec | 0                          | 12                           | 0                                | 12                              | 3                               |
| Jan/Feb/Mar | 0                          | 2                            | -4                               | -2                              | 4                               |
| Apr/May/Jun | 0                          | 11                           | -22                              | -11                             | -5                              |
| Totals      | 0                          | 26                           | -27                              | -1                              | -6                              |