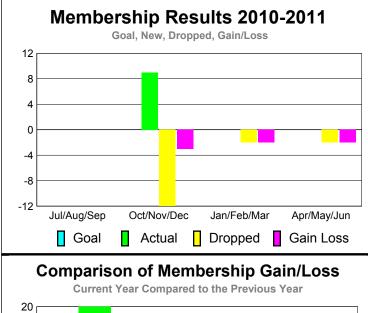

# Membership Results 2010-2011

# Comparison of Membership Gain/Loss Current Year Compared to the Previous Year

6

0

-2

-6

Goal

Actual