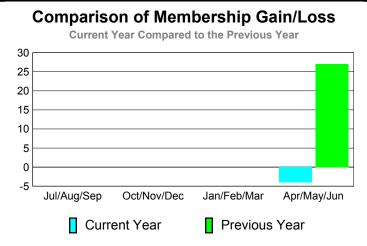

# Comparison of Membership Gain/Loss Current Year Compared to the Previous Year

6

0

-2

-6

Goal

Actual

# YTD Status Quo Clubs 2010-2011

GMT CA: 3

|             | <u>^</u>                   | <u> 201</u>                  | <u>Membership</u><br>2009-2010   |                                 |                                 |
|-------------|----------------------------|------------------------------|----------------------------------|---------------------------------|---------------------------------|
| Month       | Net<br>Memb<br><u>Goal</u> | Actual<br>New<br><u>Memb</u> | Actual<br>Dropped<br><u>Memb</u> | Gain/<br>Loss of<br><u>Memb</u> | Gain/<br>Loss of<br><u>Memb</u> |
| Jul/Aug/Sep | 0                          | 1                            | -1                               | 0                               | -8                              |
| Oct/Nov/Dec | 0                          | 12                           | 0                                | 12                              | 3                               |
| Jan/Feb/Mar | 0                          | 2                            | -4                               | -2                              | 4                               |
| Apr/May/Jun | 0                          | 11                           | -22                              | -11                             | -5                              |
| Totals      | 0                          | 26                           | -27                              | -1                              | -6                              |