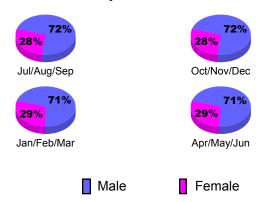

| 21                           | 0                                | 21                              | 0                               |
| Oct/Nov/Dec | 0                          | 0                            | -5                               | -5                              | 0                               |
| Jan/Feb/Mar | 0                          | 0                            | -10                              | -10                             | 0                               |
| Apr/May/Jun | 0                          | 29                           | -23                              | 6                               | 47                              |

**MEMBERSHIP** 



# Gender Comparison 2010-2011

Jan/Feb/Mar

Previous Year

Apr/May/Jun

Oct/Nov/Dec



# 2010-2011 GMT Reports for District (or Undistricted) MALTA



|             |                            | <u>Club</u><br><b>201</b>     | <u>Clubs</u><br>2009-2010         |                                  |                                  |  |
|-------------|----------------------------|-------------------------------|-----------------------------------|----------------------------------|----------------------------------|--|
| Month       | New<br>Club<br><u>Goal</u> | Actual<br>New<br><u>Clubs</u> | Actual<br>Dropped<br><u>Clubs</u> | Gain/<br>Loss of<br><u>Clubs</u> | Gain/<br>Loss of<br><u>Clubs</u> |  |
| Jul/Aug/Sep | 0                          | 0                             | -1                                | -1                               | 0