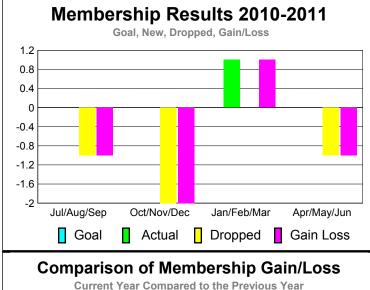

# Membership Results 2010-2011

# Comparison of Membership Gain/Loss Current Year Compared to the Previous Year

6

0

-2

-6

Goal

Actual