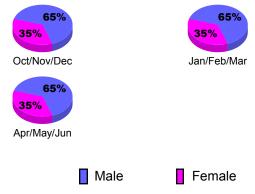

# 2010-2011 GMT Reports for District (or Undistricted) KINGDOM OF BHUTAN

| Month       | New<br>Club<br><u>Goal</u> | Actual<br>New<br><u>Clubs</u> | Actual<br>Dropped<br><u>Clubs</u> | Gain/<br>Loss of<br><u>Clubs</u> | Gain/<br>Loss of<br><u>Clubs</u> |
|-------------|----------------------------|-------------------------------|-----------------------------------|----------------------------------|----------------------------------|
| Jul/Aug/Sep | 0                          | 0                             | 0                                 | 0                                |                                  |
| Oct/Nov/Dec | 0                          | 0                             | 0                                 | 0                                |                                  |
| Jan/Feb/Mar | 0                          | 0                             | 0                                 | 0                                |                                  |
| Apr/May/Jun | 0                          | 0                             | 0                                 | 0                                | 1                                |
| Totals      | 0                          | 0                             | 0                                 | 0                                | 1                                |

# YTD Status Quo Clubs 2010-2011

Total Status Quo Members

|             | <u> </u>    | Member      | Membership  |             |             |  |
|-------------|-------------|-------------|-------------|-------------|-------------|--|
|             |             | 201         | 0-2011      |             | 2009-2010   |  |
|             |             |             |             |             |             |  |
|             | Net         | Actual      | Actual      | Gain/       | Gain/       |  |
|             | Memb        | New         | Loss of     |             |             |  |
| Month       | <u>Goal</u> | <u>Memb</u> | <u>Memb</u> | <u>Memb</u> | <u>Memb</u> |  |
| Jul/Aug/Sep | 0           | 0           | 0           | 0           |             |  |
| Oct/Nov/Dec | 0           | 0           | 0           | 0           |             |  |
| Jan/Feb/Mar | 0           | 0           | 0           | 0           |             |  |
| Apr/May/Jun | 0           | 11          | -15         | -4          | 27          |  |
| Totals      | 0           | 11          | -15         | -4          | 27          |  |