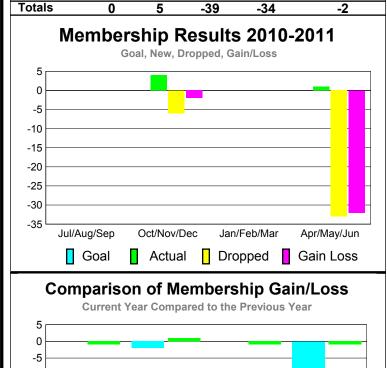

| Month       | New<br>Club<br><u>Goal</u> |   | Actual<br>Dropped<br><u>Clubs</u> | Gain/<br>Loss of<br><u>Clubs</u> | Gain/<br>Loss of<br><u>Clubs</u> |
|-------------|----------------------------|---|-----------------------------------|----------------------------------|----------------------------------|
| Jul/Aug/Sep | 0                          | 0 | 0                                 | 0                                | 0                                |
| Oct/Nov/Dec | 0                          | 0 | 0                                 | 0                                | 0                                |
| Jan/Feb/Mar | 0                          | 0 | 0                                 | 0                                | 0                                |
| Apr/May/Jun | 0                          | 0 | -1                                | -1                               | 0                                |
| Totals      | 0                          | 0 | -1                                | -1                               | 0                                |

# YTD Status Quo Clubs 2010-2011

GMT CA: 3

|             | <u>^</u>                   | <u> 201</u>                  | <u>Membership</u><br>2009-2010   |                                 |                                 |
|-------------|----------------------------|------------------------------|----------------------------------|---------------------------------|---------------------------------|
| Month       | Net<br>Memb<br><u>Goal</u> | Actual<br>New<br><u>Memb</u> | Actual<br>Dropped<br><u>Memb</u> | Gain/<br>Loss of<br><u>Memb</u> | Gain/<br>Loss of<br><u>Memb</u> |
| Jul/Aug/Sep | 0                          | 1                            | -1                               | 0                               | -8                              |
| Oct/Nov/Dec | 0                          | 12                           | 0                                | 12                              | 3                               |
| Jan/Feb/Mar | 0                          | 2                            | -4                               | -2                              | 4                               |
| Apr/May/Jun | 0                          | 11                           | -22                              | -11                             | -5                              |
| Totals      | 0                          | 26                           | -27                              | -1                              | -6                              |

# Membership Results 2010-2011

# Comparison of Membership Gain/Loss Current Year Compared to the Previous Year

6

0

-2

-6

Goal

Actual