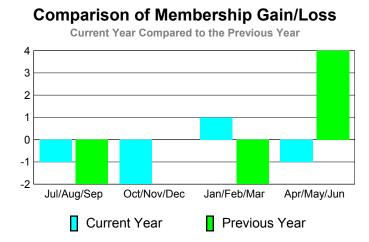

# Comparison of Membership Gain/Loss Current Year Compared to the Previous Year

6

0

-2

-6

Goal

Actual