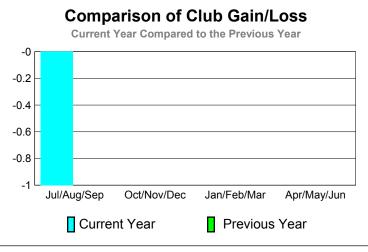

# **Club Results 2010-2011**

Dropped

Gain Loss

# Comparison of Club Gain/Loss