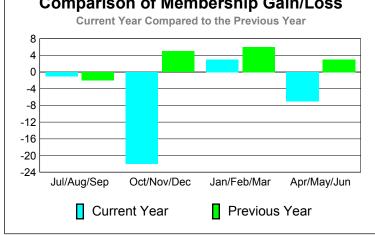

# Comparison of Membership Gain/Loss Current Year Compared to the Previous Year

6

0

-2

-6

Goal

Actual