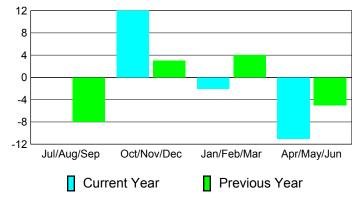

# Comparison of Membership Gain/Loss Current Year Compared to the Previous Year

6

0

-2

-6

Goal

Actual

# YTD Status Quo Clubs 2010-2011

GMT CA: 3

|             | <u>^</u>                   | <u> 201</u>                  | <u>Membership</u><br>2009-2010   |                                 |                                 |
|-------------|----------------------------|------------------------------|----------------------------------|---------------------------------|---------------------------------|
| Month       | Net<br>Memb<br><u>Goal</u> | Actual<br>New<br><u>Memb</u> | Actual<br>Dropped<br><u>Memb</u> | Gain/<br>Loss of<br><u>Memb</u> | Gain/<br>Loss of<br><u>Memb</u> |
| Jul/Aug/Sep | 0                          | 1                            | -1                               | 0                               | -8                              |
| Oct/Nov/Dec | 0                          | 12                           | 0                                | 12                              | 3                               |
| Jan/Feb/Mar | 0                          | 2                            | -4                               | -2                              | 4                               |
| Apr/May/Jun | 0                          | 11                           | -22                              | -11                             | -5                              |
| Totals      | 0                          | 26                           | -27                              | -1                              | -6                              |