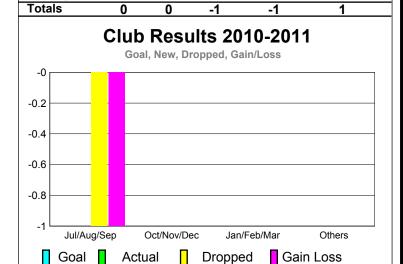

# Club Results 2010-2011

# **Comparison of Club Gain/Loss**

Dropped

Gain Loss