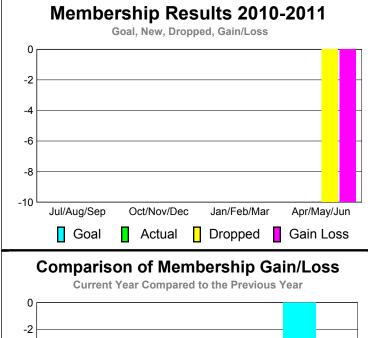

## Membership Results <u>Membership</u> 2010-2011 2009-2010 Net **Actual** Actual Gain/ Gain/ Memb New **Dropped** Loss of Loss of Month Goal Memb Memb Memb Memb Jul/Aug/Sep 0 0 0 0 0 Oct/Nov/Dec 0 0 0 0 0 Jan/Feb/Mar 0 0 0 0 0 Apr/May/Jun 0 -10 -10 0 0 Totals -10 -10 0