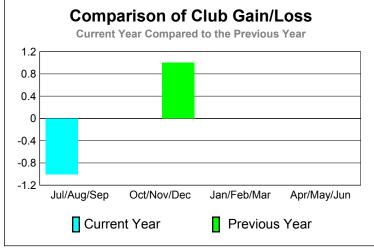

<u>Clubs</u> | Gain/<br>Loss of<br><u>Clubs</u> |  |
| Jul/Aug/Sep | 0                          | 0                             | -1                                | -1                               | 0                                |  |
| Oct/Nov/Dec | 0                          | 0                             | 0                                 | 0                                | 1                                |  |
| Jan/Feb/Mar | 0                          | 0                             | 0                                 | 0                                | 0                                |  |
| Apr/May/Jun | 0                          | 0                             | 0                                 | 0                                | 0                                |  |





# YTD Status Quo Clubs 2010-2011



|                 |     | 69%         | 67%         |
|-----------------|-----|-------------|-------------|
|                 |     | <b>31%</b>  | 33%         |
|                 |     | Jan/Feb/Mar | Apr/May/Jun |
| an/Feb/Mar Othe | ers | ■ Male      | ■ Female    |

31%

Jul/Aug/Sep

## **Membership** Results <u>Membership</u> 2010-2011 2009-2010 Actual Gain/ Gain/ Net **Actual** Memb New Dropped Loss of Loss of Month Goal Memb Memb Memb Memb Jul/Aug/Sep 2 -24 0 0 -22 Oct/Nov/Dec 20 -3 0 1 -2 Jan/Feb/Mar 0 3 -2 1 -1 Apr/May/Jun 2 0 14 0 14 Totals 20 -29 21





# Gender Comparison 2010-2011

33%

Oct/Nov/Dec

Goal

Actual

# 2010-2011 GMT Reports for District (or Undistricted) REP OF SAN MARINO

**Location: REP OF SAN MARINO GMT: Federico STEINHAUS