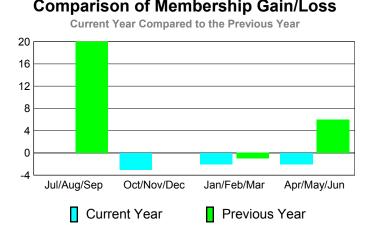

# Comparison of Membership Gain/Loss Current Year Compared to the Previous Year

6

0

-2

-6

Goal

Actual