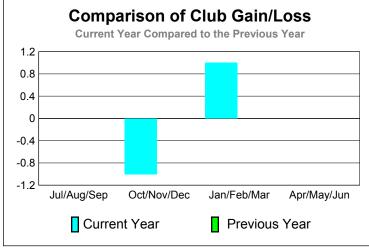

| 0                                | 0                                |  |
| Oct/Nov/Dec | 0                   | 0                             | -1                                | -1                               | 0                                |  |
| Jan/Feb/Mar | 0                   | 0                             | 1                                 | 1                                | 0                                |  |
| Apr/May/Jun | 0                   | 0                             | 0                                 | 0                                | 0                                |  |

**CLUBS** 

## Club Results 2010-2011 Goal, New, Dropped, Gain/Loss 1.2 0.8 0.4 0 -0.4 -0.8 -1.2 Jul/Aug/Sep Oct/Nov/Dec Jan/Feb/Mar Others Goal Actual Dropped Gain Loss



# YTD Status Quo Clubs 2010-2011



## MEMBERSHIP **Membership** Results <u>Membership</u> 2010-2011 2009-2010 Gain/ Net **Actual** Actual Gain/ Memb New Dropped Loss of Loss of Month Goal Memb Memb Memb Memb Jul/Aug/Sep 0 0 0 0 0 Oct/Nov/Dec 0 -26 -26 0 0 Jan/Feb/Mar 0 26 0 26 3 Apr/May/Jun 0 2 -3 -1 0



# Gender Comparison 2010-2011

Jan/Feb/Mar

Previous Year

Apr/May/Jun

Oct/Nov/Dec



# 2010-2011 GMT Reports for District (or Undistricted) REP OF GEORGIA

-20

Jul/Aug/Sep

GMT: Klaus Tang Location: REP OF GEORGIA GMT CA: 4



## Club Results 2010-2011 Goal, New, Dropped, Gain/Loss 1.2 0.8 0.4 0 -0.4-0.8 -1.2 Jul/Aug/Sep Oct/Nov/Dec Jan/Feb/Mar Others Goal Actual Dropped Gain Loss



# YTD Status Quo Clubs 2010-2011



## MEMBERSHIP **Membership** Results <u>Membership</u> 2010-2011