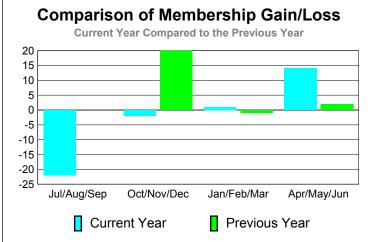

# YTD Status Quo Clubs 2010-2011

GMT CA: 3

|             | <u>^</u>                   | <u> 201</u>                  | <u>Membership</u><br>2009-2010   |                                 |                                 |
|-------------|----------------------------|------------------------------|----------------------------------|---------------------------------|---------------------------------|
| Month       | Net<br>Memb<br><u>Goal</u> | Actual<br>New<br><u>Memb</u> | Actual<br>Dropped<br><u>Memb</u> | Gain/<br>Loss of<br><u>Memb</u> | Gain/<br>Loss of<br><u>Memb</u> |
| Jul/Aug/Sep | 0                          | 1                            | -1                               | 0                               | -8                              |
| Oct/Nov/Dec | 0                          | 12                           | 0                                | 12                              | 3                               |
| Jan/Feb/Mar | 0                          | 2                            | -4                               | -2                              | 4                               |
| Apr/May/Jun | 0                          | 11                           | -22                              | -11                             | -5                              |
| Totals      | 0                          | 26                           | -27                              | -1                              | -6                              |

# Comparison of Membership Gain/Loss Current Year Compared to the Previous Year

6

0

-2

-6

Goal

Actual