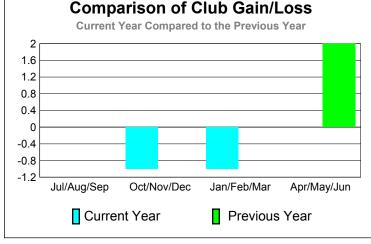

# **Club Results 2010-2011**

# Comparison of Club Gain/Loss

Dropped

Gain Loss

Goal

Actual

| Month       | New<br>Club<br><u>Goal</u> |   | Actual<br>Dropped<br><u>Clubs</u> | Gain/<br>Loss of<br><u>Clubs</u> | Gain/<br>Loss of<br><u>Clubs</u> |
|-------------|----------------------------|---|-----------------------------------|----------------------------------|----------------------------------|
| Jul/Aug/Sep | 0                          | 0 | 0                                 | 0                                | 0                                |
| Oct/Nov/Dec | 0                          | 0 | 0                                 | 0                                | 0                                |
| Jan/Feb/Mar | 0                          | 0 | 0                                 | 0                                | 0                                |
| Apr/May/Jun | 0                          | 0 | -1                                | -1                               | 0                                |
| Totals      | 0                          | 0 | -1                                | -1                               | 0                                |