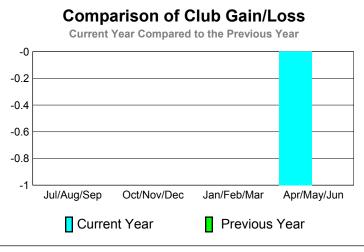

.2 0.8 0.4 0 -0.4 -0.8 -1.2 Jul/Aug/Sep Oct/Nov/Dec Jan/Feb/Mar Others Goal Actual Dropped Gain Loss



# YTD Status Quo Clubs 2010-2011



## MEMBERSHIP **Membership** Results <u>Membership</u> 2010-2011 2009-2010 Gain/ Net **Actual** Actual Gain/ Memb New Dropped Loss of Loss of Month Goal Memb Memb Memb Memb Jul/Aug/Sep 0 0 0 0 0 Oct/Nov/Dec 0 -26 -26 0 0 Jan/Feb/Mar 0 26 0 26 3 Apr/May/Jun 0 2 -3 -1 0



# Gender Comparison 2010-2011

Jan/Feb/Mar

Previous Year

Apr/May/Jun

Oct/Nov/Dec



# 2010-2011 GMT Reports for District (or Undistricted) REP OF GEORGIA

-20

Jul/Aug/Sep

GMT: Klaus Tang Location: REP OF GEORGIA GMT CA: 4



## Club Results 2010-2011 Goal, New, Dropped, Gain/Loss 1.2 0.8 0.4 0 -0.4-0.8 -1.2 Jul/Aug/Sep Oct/Nov/Dec Jan/Feb/Mar Others Goal Actual Dropped Gain Loss



# YTD Status Quo Clubs 2010-2011



## MEMBERSHIP **Membership** Results <u>Membership</u> 2010-2011 2009-2010 Gain/ Net **Actual** Actual Gain/ Memb New **Dropped** Loss of Loss of Month Goal Memb Memb Memb Memb Jul/Aug/Sep 0 -2 0 0 0 Oct/Nov/Dec 20 -23 -3 0 0 Jan/Feb/Mar 0 0 0 0 -8 Apr/May/Jun 0 0 -20 -20 0 Totals 20 -43 -23 -10



# Gender Comparison 2010-2011

Jan/Feb/Mar

Previous Year

Apr/May/Jun

Oct/Nov/Dec



# 2010-2011 GMT Reports for District (or Undistricted) ALBANIA

5

0

-5 -10

-15 -20

Jul/Aug/Sep



**Clubs** 

|             |                            | 201                           | 2009-2010                         |                                  |                                  |
|-------------|----------------------------|-------------------------------|--