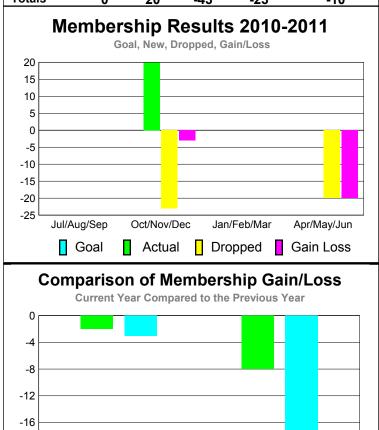

# 2010-2011 GMT Reports for District (or Undistricted) ALBANIA

5

0

-5 -10

-15 -20

Jul/Aug/Sep

**Clubs** 

|             |                            | 201                           | 2009-2010                         |                                  |                                  |
|-------------|----------------------------|-------------------------------|-----------------------------------|----------------------------------|----------------------------------|
| Month       | New<br>Club<br><u>Goal</u> | Actual<br>New<br><u>Clubs</u> | Actual<br>Dropped<br><u>Clubs</u> | Gain/<br>Loss of<br><u>Clubs</u> | Gain/<br>Loss of<br><u>Clubs</u> |
| Jul/Aug/Sep | 0                          | 1                             | 0                                 | 1                                | 0                                |
| Oct/Nov/Dec | 0                          | 0                             | -1                                | -1                               | 0                                |
| Jan/Feb/Mar | 0                          | 0                             | 0                                 | 0                                | 0                                |
| Apr/May/Jun | 0                          | 0                             | 0                                 | 0                                | 0                                |
| Totals      | 0                          | 1                             | -1                                | 0                                | 0                                |

# YTD Status Quo Clubs 2010-2011

|             | <u>N</u>                   | Member<br>201                | Membership<br>2009-2010          |                                 |                                 |
|-------------|----------------------------|------------------------------|----------------------------------|---------------------------------|---------------------------------|
| Month       | Net<br>Memb<br><u>Goal</u> | Actual<br>New<br><u>Memb</u> | Actual<br>Dropped<br><u>Memb</u> | Gain/<br>Loss of<br><u>Memb</u> | Gain/<br>Loss of<br><u>Memb</u> |
| Jul/Aug/Sep | 0                          | 21                           | 0                                | 21                              | 0                               |
| Oct/Nov/Dec | 0                          | 0                            | -20                              | -20                             | 0                               |
| Jan/Feb/Mar | 0                          | 0                            | 0                                | 0                               | 0                               |
| Apr/May/Jun | 0                          | 0                            | 0                                |                                 |                                 |
| Totals      |                            | 21                           | <u> </u>                         |                                 |                                 |