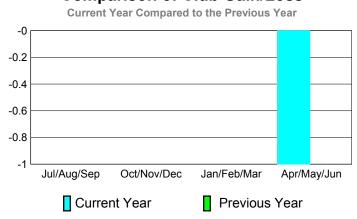

# 2010-2011 GMT Reports for District (or Undistricted) BELARUS REP.

## GMT CA: 4 **GMT: Klaus Tang** Location: BELARUS REP.

|             |                            | <b>CLUBS</b>                  |                                   |                                  |                                  |  |  |  |  |
|-------------|----------------------------|-------------------------------|-----------------------------------|----------------------------------|----------------------------------|--|--|--|--|
|             |                            | <u>Club</u><br><b>201</b>     |                                   | <u>Clubs</u><br>2009-2010        |                                  |  |  |  |  |
| Month       | New<br>Club<br><u>Goal</u> | Actual<br>New<br><u>Clubs</u> | Actual<br>Dropped<br><u>Clubs</u> | Gain/<br>Loss of<br><u>Clubs</u> | Gain/<br>Loss of<br><u>Clubs</u> |  |  |  |  |
| Jul/Aug/Sep | 0                          | 0                             | 0                                 | 0                                | 0                                |  |  |  |  |
| Oct/Nov/Dec | 0                          | 0                             | 0                                 | 0                                | 0                                |  |  |  |  |
| Jan/Feb/Mar | 0                          | 0                             | 0                                 | 0                                | 0                                |  |  |  |  |

# Apr/May/Jun Club Results 2010-2011

# Comparison of Club Gain/Loss **Current Year Compared to the Previous Year** -0 -0.2 -0.4 -0.6 -0.8 -1 Jul/Aug/Sep Apr/May/Jun Oct/Nov/Dec Jan/Feb/Mar Current Year Previous Year