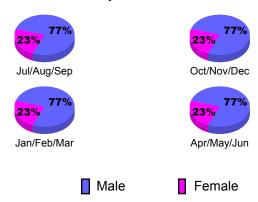

| 0                               | 0                               |
| Oct/Nov/Dec | 0                          | 0                            | 0                                | 0                               | 0                               |
| Jan/Feb/Mar | 0                          | 0                            | 0                                | 0                               | 4                               |
| Apr/May/Jun | 0                          | 0                            | 0                                | 0                               | 0                               |
| Totals      | 0                          | 0                            | 0                                | 0                               | 4                               |







# 2010-2011 GMT Reports for District (or Undistricted) ARMENIA

10

0

-10

-20

Jul/Aug/Sep

GMT: Klaus Tang Location: ARMENIA GMT CA: 4

| <u>CLUBS</u> |             |              |              |              |              |  |  |  |  |
|--------------|-------------|--------------|--------------|--------------|--------------|--|--|--|--|
|              |             | <u>Club</u>  |              | <u>Clubs</u> |              |  |  |  |  |
|              |             | 201          | 0-2011       |              | 2009-2010    |  |  |  |  |
|              |             |              |              |              |              |  |  |  |  |
|              | New         | Actual       | Actual       | Gain/        | Gain/        |  |  |  |  |
| Month        | Club        | New