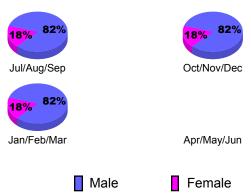

| 0                                |
| Totals      | 0                          | 0 | -1                   | -1                               | 0                                |

# Club Results 2010-2011



# Comparison of Club Gain/Loss Current Year Compared to the Previous Year 1.2 0.8 0.4 0 -0.4 -0.8 -1.2 Jul/Aug/Sep Oct/Nov/Dec Jan/Feb/Mar Apr/May/Jun Current Year Previous Year

# YTD Status Quo Clubs 2010-2011



## MEMBERSHIP Membership Results <u>Membership</u> 2010-2011 2009-2010 Gain/ Net **Actual** Actual Gain/ Memb New Dropped Loss of Loss of Month Goal Memb Memb Memb Memb Jul/Aug/Sep 0 0 0 0 -20 Oct/Nov/Dec 0 0 0 0 17 Jan/Feb/Mar 0 0 0 0 0 Apr/May/Jun 0 0 -17 -17 0



# Gender Comparison 2010-2011

Jan/Feb/Mar

Previous Year

Apr/May/Jun

Oct/Nov/Dec





# 2010-2011 GMT Reports for District (or Undistricted) UNITED ARAB EMIRATES

-3.5

Jul/Aug/Sep

GMT: SALIM J MOUSSAN Location: UNITED ARAB EMIRATES GMT CA: 6

|             |                     | <u>Club</u><br><b>201</b>     |                                   | <u>Clubs</u><br>2009-2010        |                                  |
|-------------|---------------------|-------------------------------|-----------------------------------|----------------------------------|----------------------------------|
| Month       | New<br>Club<br>Goal | Actual<br>New<br><u>Clubs</u> | Actual<br>Dropped<br><u>Clubs</u> | Gain/<br>Loss of<br><u>Clubs</u> | Gain/<br>Loss of<br><u>Clubs</u> |
| Jul/Aug/Sep | 0                   | 0                             | -1                                | -1