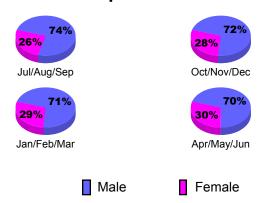

ctual Gain/ Memb New **Dropped** Loss of Loss of Month Goal Memb Memb Memb Memb Jul/Aug/Sep 5 -2 0 6 -1 Oct/Nov/Dec 0 -5 -5 -4 0 Jan/Feb/Mar -3 0 -5 2 Apr/May/Jun 0 -13 -12 1 Totals 14 -24 -10







# 2010-2011 GMT Reports for District (or Undistricted) REP OF MOLDOVA

30

20

10

0

-10

-20 -30

Jul/Aug/Sep

GMT: Klaus Tang Location: REP OF MOLDOVA GMT CA: 4







# YTD Status Quo Clubs 2010-2011



## MEMBERSHIP **Membership** Results <u>Membership</u> 2010-2011 2009-2010 Gain/ Net **Actual** Actual Gain/ Memb New **Dropped** Loss of Loss of Month **Memb** Goal Memb Memb Memb Jul/Aug/Sep -22 0 0 0 -22 Oct/Nov/Dec 22 9 -2 20 0 Jan/Feb/Mar 0 0 -2 -2 -1 Apr/May/Jun 0 2 -28 -26 51 Totals 24 -54 -30 59



# Gender Comparison 2010-2011

Jan/Feb/Mar

Previous Year

Apr/May/Jun

Oct/Nov/Dec



6

0

-2

-6

Goal

Actual

# 2010-2011 GMT Reports for District (or Undistricted) REP OF LATVIA

## **Location: REP OF LATVIA GMT: Klaus Tang** GMT CA: 4 CLURS

|     |                     |                        |                            |                           |                           | ı |
|-----|---------------------|------------------------|----------------------------|---------------------------|---------------------------|---|
|     |                     | Club                   | Results                    |                           | <u>Clubs</u>              |   |
|     |                     | 201                    | 0-2011                     |                           | 2009-2010                 |   |
|     |                     |                        |