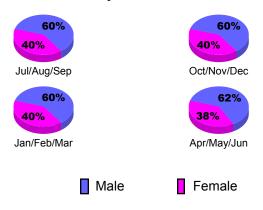

| 0                | 0                                |
| Apr/May/Jun | 0                          | 0            | 0                                 | 0                | 0                                |
| Totals      | 0                          | 0            | 0                                 | 0                | 0                                |

# **Club Results 2010-2011**



# Comparison of Club Gain/Loss

Dropped

Gain Loss

Goal

Actual



# YTD Status Quo Clubs 2010-2011



## MEMBERSHIP **Membership** Results <u>Membership</u> 2010-2011 2009-2010 Gain/ Net **Actual** Actual Gain/ Memb New Dropped Loss of Loss of Month Goal Memb Memb Memb Memb Jul/Aug/Sep 5 0 0 -3 2 Oct/Nov/Dec 0 0 0 0 0 Jan/Feb/Mar 0 -6 -5 1 Apr/May/Jun 0 0 -2 -2 -1 Totals -11 -5 0







Month

Jan/Feb/Mar

Apr/May/Jun

Totals

0

0

0

0

# 2010-2011 GMT Reports for District (or Undistricted) PRIN OF MONACO

-10

-15

-20 -25

-30 -35

Jul/Aug/Sep

GMT: JACQUES 'JACK' VERBEKE Location: PRIN OF MONACO GMT CA: 4

## CLUBS **Club Results** Clubs 2009-2010 2010-2011 New **Actual Actual** Gain/ Gain/ Club New Dropped Loss of Loss of Goal Clubs Clubs Clubs Clubs Jul/Aug/Sep 0 0 0 0 0 Oct/Nov/Dec 0 0 0 0 0

0

0

0

0

0

-1

# Club Results 2010-2011 Goal, New, Dropped, Gain/Loss -0 -0.2 -0.4 -0.6-0.8 -1 Jul/Aug/Sep Oct/Nov/Dec Jan/Feb/Mar Others Goal Actual Dropped Gain Loss



# YTD Status Quo Clubs 2010-2011



## MEMBERSHIP Membership Results <u>Membership</u> 2010-2011 2009-2010 Gain/ Net **Actual** Actual Gain/ Memb New **Dropped** Loss of Loss of Month Goal Memb Memb Me