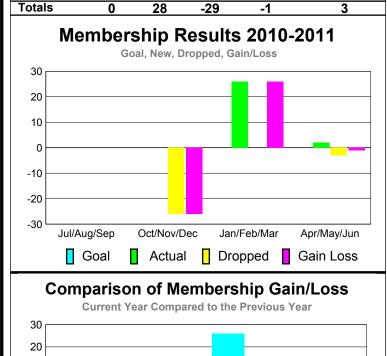

## **Membership** Results <u>Membership</u> 2010-2011 2009-2010 Gain/ Net **Actual** Actual Gain/ Memb New Dropped Loss of Loss of Month Goal Memb Memb Memb Memb Jul/Aug/Sep -5 0 2 0 2 Oct/Nov/Dec 0 0 0 0 1 Jan/Feb/Mar 0 2 0 2 -1 Apr/May/Jun 0 0 0 0 0 Totals 0 -5