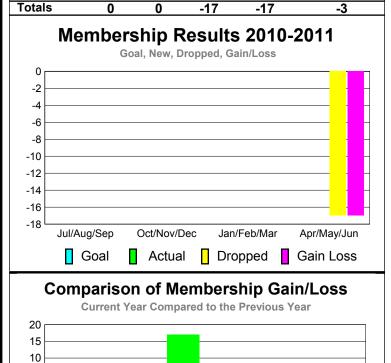

# Membership Results 2010-2011

# Comparison of Membership Gain/Loss Current Year Compared to the Previous Year

6

0

-2

-6

Goal

Actual

# YTD Status Quo Clubs 2010-2011

GMT CA: 3

|             | <u>^</u>                   | <u> 201</u>                  | <u>Membership</u><br>2009-2010   |                                 |                                 |
|-------------|----------------------------|------------------------------|----------------------------------|---------------------------------|---------------------------------|
| Month       | Net<br>Memb<br><u>Goal</u> | Actual<br>New<br><u>Memb</u> | Actual<br>Dropped<br><u>Memb</u> | Gain/<br>Loss of<br><u>Memb</u> | Gain/<br>Loss of<br><u>Memb</u> |
| Jul/Aug/Sep | 0                          | 1                            | -1                               | 0                               | -8                              |
| Oct/Nov/Dec | 0                          | 12                           | 0                                | 12                              | 3                               |
| Jan/Feb/Mar | 0                          | 2                            | -4                               | -2                              | 4                               |
| Apr/May/Jun | 0                          | 11                           | -22                              | -11                             | -5                              |
| Totals      | 0                          | 26                           | -27                              | -1                              | -6                              |