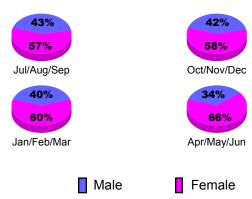

| 0                                |  |  |  |  |
| Jan/Feb/Mar | 0                          | 0                             | 0                                 | 0                                | 0                                |  |  |  |  |

# Apr/May/Jun Club Results 2010-2011



# Comparison of Club Gain/Loss **Current Year Compared to the Previous Year** -0 -0.2 -0.4 -0.6 -0.8 -1 Jul/Aug/Sep Apr/May/Jun Oct/Nov/Dec Jan/Feb/Mar Current Year Previous Year

# YTD Status Quo Clubs 2010-2011



## MEMBERSHIP **Membership** Results <u>Membership</u> 2010-2011 2009-2010 Gain/ Net **Actual** Actual Gain/ Memb New **Dropped** Loss of Loss of Month Goal Memb Memb Memb Memb Jul/Aug/Sep 5 -2 0 6 -1 Oct/Nov/Dec 0 -5 -5 -4 0 Jan/Feb/Mar -3 0 -5 2 Apr/May/Jun 0 -13 -12 1 Totals 14 -24 -10







# 2010-2011 GMT Reports for District (or Undistricted) REP OF MOLDOVA

30

20

10

0

-10

-20 -30

Jul/Aug/Sep

GMT: Klaus Tang Location: REP OF MOLDOVA GMT CA: 4







# YTD Status Quo Clubs 2010-2011



## MEMBERSHIP **Membership** Results <u>Membership</u> 2010-2011 2009-2010 Gain/ Net **Actual** Actual Gain/ Memb New **Dropped** Loss of Loss of Month **Memb** Goal Memb Memb Memb Jul/Aug/Sep -22 0 0 0 -22 Oct/Nov/Dec 22 9 -2 20 0 Jan/Feb/Mar 0 0 -2 -2 -1 Apr/May/Jun 0 2 -28 -26 51 Totals 24 -54 -30 59



# Gender Comparison 2010-2011

Jan/Feb/Mar

Previous Year

Apr/May/Jun

Oct/Nov/Dec



6

0

-2

-6

Goal

Actual

# 2010-2011 GMT Reports for District (or Undistricted) REP OF LATVIA

## **Location: REP OF LATVIA GMT: Klaus Tang** GMT CA: 4 CLURS

|     |                     |