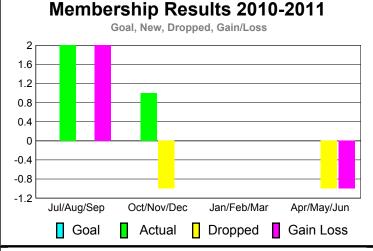

# Membership Results 2010-2011

# YTD Status Quo Clubs 2010-2011

GMT CA: 3

|             | <u>^</u>                   | <u> 201</u>                  | <u>Membership</u><br>2009-2010   |                                 |                                 |
|-------------|----------------------------|------------------------------|----------------------------------|---------------------------------|---------------------------------|
| Month       | Net<br>Memb<br><u>Goal</u> | Actual<br>New<br><u>Memb</u> | Actual<br>Dropped<br><u>Memb</u> | Gain/<br>Loss of<br><u>Memb</u> | Gain/<br>Loss of<br><u>Memb</u> |
| Jul/Aug/Sep | 0                          | 1                            | -1                               | 0                               | -8                              |
| Oct/Nov/Dec | 0                          | 12                           | 0                                | 12                              | 3                               |
| Jan/Feb/Mar | 0                          | 2                            | -4                               | -2                              | 4                               |
| Apr/May/Jun | 0                          | 11                           | -22                              | -11                             | -5                              |
| Totals      | 0                          | 26                           | -27                              | -1                              | -6                              |