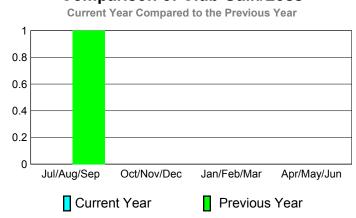

# Comparison of Club Gain/Loss

Dropped

Gain Loss

Goal

Actual

# YTD Status Quo Clubs 2010-2011

GMT CA: 3

|             | <u>^</u>                   | <u> 201</u>                  | <u>Membership</u><br>2009-2010   |                                 |                                 |
|-------------|----------------------------|------------------------------|----------------------------------|---------------------------------|---------------------------------|
| Month       | Net<br>Memb<br><u>Goal</u> | Actual<br>New<br><u>Memb</u> | Actual<br>Dropped<br><u>Memb</u> | Gain/<br>Loss of<br><u>Memb</u> | Gain/<br>Loss of<br><u>Memb</u> |
| Jul/Aug/Sep | 0                          | 1                            | -1                               | 0                               | -8                              |
| Oct/Nov/Dec | 0                          | 12                           | 0                                | 12                              | 3                               |
| Jan/Feb/Mar | 0                          | 2                            | -4                               | -2                              | 4                               |
| Apr/May/Jun | 0                          | 11                           | -22                              | -11                             | -5                              |
| Totals      | 0                          | 26                           | -27                              | -1                              | -6                              |