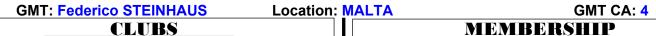

# 2010-2011 GMT Reports for District (or Undistricted) MALTA

|             |                            | <u>Club</u><br><b>201</b>     | <u>Clubs</u><br>2009-2010         |                                  |                                  |  |
|-------------|----------------------------|-------------------------------|-----------------------------------|----------------------------------|----------------------------------|--|
| Month       | New<br>Club<br><u>Goal</u> | Actual<br>New<br><u>Clubs</u> | Actual<br>Dropped<br><u>Clubs</u> | Gain/<br>Loss of<br><u>Clubs</u> | Gain/<br>Loss of<br><u>Clubs</u> |  |
| Jul/Aug/Sep | 0                          | 0                             | -1                                | -1                               | 0                                |  |
| Oct/Nov/Dec | 0                          | 0                             | 0                                 | 0                                | 1                                |  |
| Jan/Feb/Mar | 0                          | 0                             | 0                                 | 0                                | 0                                |  |
| Apr/May/Jun | 0                          | 0                             | 0                                 | 0                                | 0                                |  |

# Club Results 2010-2011

# **Comparison of Club Gain/Loss**

Dropped

Gain Loss