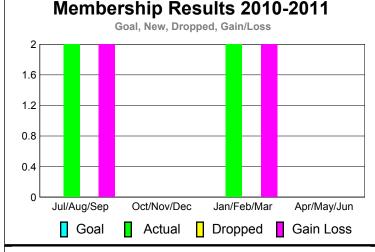

# Membership Results 2010-2011

# YTD Status Quo Clubs 2010-2011

GMT CA: 3

|             | <u>^</u>                   | <u> 201</u>                  | <u>Membership</u><br>2009-2010   |                                 |                                 |
|-------------|----------------------------|------------------------------|----------------------------------|---------------------------------|---------------------------------|
| Month       | Net<br>Memb<br><u>Goal</u> | Actual<br>New<br><u>Memb</u> | Actual<br>Dropped<br><u>Memb</u> | Gain/<br>Loss of<br><u>Memb</u> | Gain/<br>Loss of<br><u>Memb</u> |
| Jul/Aug/Sep | 0                          | 1                            | -1                               | 0                               | -8                              |
| Oct/Nov/Dec | 0                          | 12                           | 0                                | 12                              | 3                               |
| Jan/Feb/Mar | 0                          | 2                            | -4                               | -2                              | 4                               |
| Apr/May/Jun | 0                          | 11                           | -22                              | -11                             | -5                              |
| Totals      | 0                          | 26                           | -27                              | -1                              | -6                              |