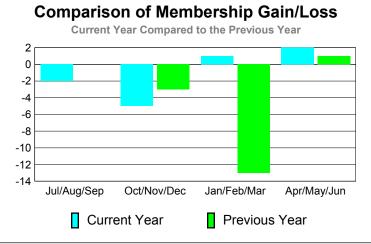

# Comparison of Membership Gain/Loss Current Year Compared to the Previous Year

6

0

-2

-6

Goal

Actual