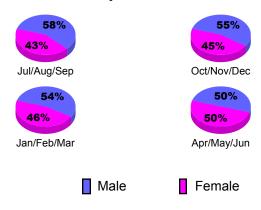

-2010  |  |  |  |
|                   | Net<br>Memb | Actual<br>New | Gain/<br>Loss of |                 |            |  |  |  |
| Month             | Goal        | Memb          | Dropped<br>Memb  | Loss of<br>Memb | Memb       |  |  |  |
| Jul/Aug/Sep       | 0           | 2             | -4               | -2              | 0          |  |  |  |
| Oct/Nov/Dec       | 0           | 2             | -7               | -5              | -3         |  |  |  |
| Jan/Feb/Mar       | 0           | 2             | -1               | 1               | -13        |  |  |  |
| Apr/May/Jun       | 0           | 5             | -3               | 2               | 1          |  |  |  |
| Totals            | 0           | 11            | -15              | -4              | -15        |  |  |  |







# 2010-2011 GMT Reports for District (or Undistricted) CITY OF PRISHTINA

## **Location: CITY OF PRISHTINA GMT: Klaus Tang** GMT CA: 4 **CLUBS**

|             |             | <u>Club</u><br><b>201</b> | <u>Clubs</u><br>2009-2010 |                  |                  |  |
|-------------|-------------|---------------------------|---------------------------|------------------|------------------|--|
|             | New<br>Club | Actual<br>New             | Actual<br>Dropped         | Gain/<br>Loss of | Gain/<br>Loss of |  |
| Month       | <u>Goal</u> | <u>Clubs</u>              | <u>Clubs</u>              | <u>Clubs</u>     | <u>Clubs</u>     |  |
| Jul/Aug/Sep | 0           | 0                         | 0                         | 0                | 0                |  |
| Oct/Nov/Dec | 0