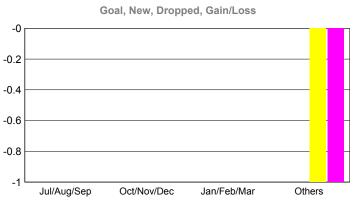

# 2010-2011 GMT Reports for District (or Undistricted) UNITED ARAB EMIRATES

-3.5

Jul/Aug/Sep

GMT: SALIM J MOUSSAN Location: UNITED ARAB EMIRATES GMT CA: 6

|             |                     | <u>Club</u><br><b>201</b>     |                                   | <u>Clubs</u><br>2009-2010        |                                  |
|-------------|---------------------|-------------------------------|-----------------------------------|----------------------------------|----------------------------------|
| Month       | New<br>Club<br>Goal | Actual<br>New<br><u>Clubs</u> | Actual<br>Dropped<br><u>Clubs</u> | Gain/<br>Loss of<br><u>Clubs</u> | Gain/<br>Loss of<br><u>Clubs</u> |
| Jul/Aug/Sep | 0                   | 0                             | -1                                | -1                               | 0                                |
| Oct/Nov/Dec | 0                   | 0                             | 0                                 | 0                                | 0                                |
| Jan/Feb/Mar | 0                   | 0                             | 0                                 | 0                                | 0                                |
| Apr/May/Jun | 0                   | 0                             | 0                                 | 0                                | 0                                |
| Totals      | 0                   | 0                             | -1                                | -1                               | 0                                |

CLUBS

|       |           | ub Result<br>Goal, New, Dropp | <b>S 2010-20</b> 1<br>bed, Gain/Loss | 11       |
|-------|-----------|-------------------------------|--------------------------------------|----------|
| -0    |           |                               |                                      |          |
| -0.2  | -         |                               |                                      |          |
| -0.4  |           |                               |                                      |          |
| -0.6  | _         |                               |                                      |          |
| -0.8  | _         |                               |                                      |          |
| -1 Ju | l/Aug/Sep | Oct/Nov/Dec                   | Jan/Feb/Mar                          | Others   |
| Go    | al 👖 A    | Actual 📙 D                    | ropped Ga                            | ain Loss |