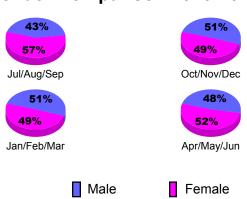

><u>Goal</u> | Actual<br>New<br><u>Memb</u> | Gain/<br>Loss of<br><u>Memb</u> |     |     |
| Jul/Aug/Sep | 0                          | 1                            | -17                             | -16 | -2  |
| Oct/Nov/Dec | 0                          | 0                            | -39                             | -39 | -17 |
| Jan/Feb/Mar | 0                          | 2                            | -12                             | -10 | 22  |
| Apr/May/Jun | 0                          | 26                           | -1                              | 25  | -3  |
| Totals      | _                          | 29                           | -69                             | -40 | 0   |

MEMRERSH



# Gender Comparison 2010-2011

Jan/Feb/Mar

Previous Year

Apr/May/Jun

Oct/Nov/Dec



# 2010-2011 GMT Reports for District (or Undistricted) CAMBODIA, KINGDOM OF

GMT: SOMSAKDI LOVISUTH Location: CAMBODIA,KINGDOM OF GMT CA: 5

CLUBS MEMBERSHIP

Clubs

|              |                            | 201                           | 2009-2010                         |                                  |                                  |
|--------------|----------------------------|-------------------------------|-----------------------------------|----------------------------------|----------------------------------|
| Month        | New<br>Club<br><u>Goal</u> | Actual<br>New<br><u>Clubs</u> | Actual<br>Dropped<br><u>Clubs</u> | Gain/<br>Loss of<br><u>Clubs</u> | Gain/<br>Loss of<br><u>Clubs</u> |
| Jul/Aug/Sep  | 0                          | 0                             | 0