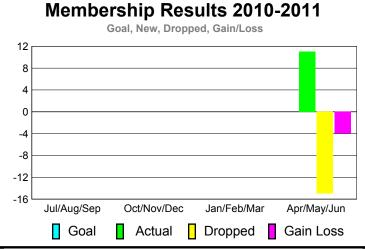

# Membership Results 2010-2011

# YTD Status Quo Clubs 2010-2011

GMT CA: 3

|             | <u>^</u>                   | <u> 201</u>                  | <u>Membership</u><br>2009-2010   |                                 |                                 |
|-------------|----------------------------|------------------------------|----------------------------------|---------------------------------|---------------------------------|
| Month       | Net<br>Memb<br><u>Goal</u> | Actual<br>New<br><u>Memb</u> | Actual<br>Dropped<br><u>Memb</u> | Gain/<br>Loss of<br><u>Memb</u> | Gain/<br>Loss of<br><u>Memb</u> |
| Jul/Aug/Sep | 0                          | 1                            | -1                               | 0                               | -8                              |
| Oct/Nov/Dec | 0                          | 12                           | 0                                | 12                              | 3                               |
| Jan/Feb/Mar | 0                          | 2                            | -4                               | -2                              | 4                               |
| Apr/May/Jun | 0                          | 11                           | -22                              | -11                             | -5                              |
| Totals      | 0                          | 26                           | -27                              | -1                              | -6                              |