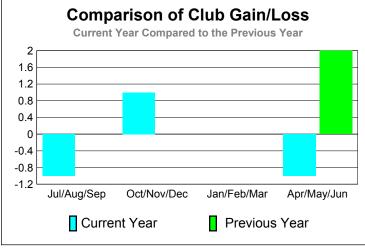

# Comparison of Club Gain/Loss

Dropped

Gain Loss

Goal

Actual

| Month       | New<br>Club<br><u>Goal</u> |   | Actual<br>Dropped<br><u>Clubs</u> | Gain/<br>Loss of<br><u>Clubs</u> | Gain/<br>Loss of<br><u>Clubs</u> |
|-------------|----------------------------|---|-----------------------------------|----------------------------------|----------------------------------|
| Jul/Aug/Sep | 0                          | 0 | 0                                 | 0                                | 0                                |
| Oct/Nov/Dec | 0                          | 0 | 0                                 | 0                                | 0                                |
| Jan/Feb/Mar | 0                          | 0 | 0                                 | 0                                | 0                                |
| Apr/May/Jun | 0                          | 0 | -1                                | -1                               | 0                                |
| Totals      | 0                          | 0 | -1                                | -1                               | 0                                |