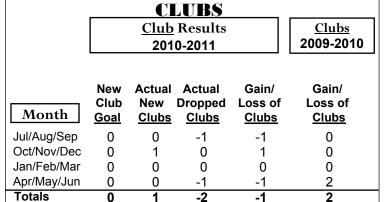

# 2010-2011 GMT Reports for District (or Undistricted) BELIZE C.A.

**GMT: Doctor CARLOS E JUSTINIAN Location: BELIZE C.A.** 

| 1. 00 | CLOI OAILEOU L      | <u> </u> | IAN Location |
|-------|---------------------|----------|--------------|
|       | CLUBS               |          |              |
|       | <u>Club</u> Results |          | <u>Clubs</u> |
|       | 2010-2011           |          | 2009-2010    |
|       |                     |          |              |
|       |                     |          |              |

| Month       | New<br>Club<br><u>Goal</u> |   | Actual<br>Dropped<br><u>Clubs</u> | Gain/<br>Loss of<br><u>Clubs</u> | Gain/<br>Loss of<br><u>Clubs</u> |
|-------------|----------------------------|---|-----------------------------------|----------------------------------|----------------------------------|
| Jul/Aug/Sep | 0                          | 0 | 0                                 | 0                                | 0                                |
| Oct/Nov/Dec | 0                          | 0 | 0                                 | 0                                | 0                                |
| Jan/Feb/Mar | 0                          | 0 | 0                                 | 0                                | 0                                |
| Apr/May/Jun | 0                          | 0 | -1                                | -1                               | 0                                |
| Totals      | 0                          | 0 | -1                                | -1                               | 0                                |