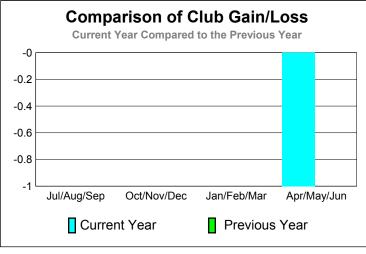

0           |
| Totals      | 0           | 4           | <u>-8</u>         | -4          | 0           |



# Gender Comparison 2010-2011

Jan/Feb/Mar

Previous Year

Apr/May/Jun

Oct/Nov/Dec

Current Year

Male Female

Apr/May/Jun

Goal

Actual

Totals

0

0

# 2010-2011 GMT Reports for District (or Undistricted) TIMOR LESTE

-12

-16

-20

Jul/Aug/Sep

## GMT: Doctor DATUK K NAGARATN, Location: TIMOR LESTE GMT CA: 7

0

0

## **CLUBS Club Results** Clubs 2009-2010 2010-2011 New **Actual Actual** Gain/ Gain/ Club New Dropped Loss of Loss of Month Goal Clubs Clubs Clubs Clubs Jul/Aug/Sep 0 0 0 0 0 Oct/Nov/Dec 0 0 0 0 0 Jan/Feb/Mar 0 0 0 0 0

-1

# Club Results 2010-2011 Goal, New, Dropped, Gain/Loss -0 -0.2 -0.4 -0.6 -0.8 -1 Jul/Aug/Sep Oct/Nov/Dec Jan/Feb/Mar Others

Dropped

Gain Loss



# YTD Status Quo Clubs 2010-2011



## MEMBERSHIP **Membership** Results <u>Membership</u> 2010-2011 2009-2010 Gain/ Net **Actual** Actual Gain/ Memb New Dropped Loss of Loss of Month Goal Memb Memb Memb Memb Jul/Aug/Sep 0 0 0 0 0 Oct/Nov/Dec 0 0 0 0 0 Jan/Feb/Mar 0 0 0 0 0 Apr/May/Jun 0 0 -18 -18 0 Totals -18 -18 0



# Gender Comparison 2010-2011

Jan/Feb/Mar

Previous Year

Apr/May/Jun

Oct/Nov/Dec