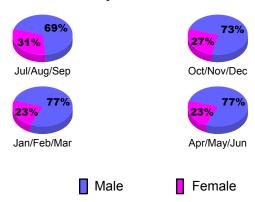

| 0                          | 2     |
| Totals      | 0    | 0     | -2                            | -2                         | 2     |
|             |      |       | I <b>lts 20</b><br>ropped, Ga | <b>10-201</b> 1<br>in/Loss | [     |

# Goal, New, Dropped, Gain/Loss -0 -0.2 -0.4 -0.6 -0.8 -1 Jul/Aug/Sep Oct/Nov/Dec Jan/Feb/Mar Others Goal Actual Dropped Gain Loss



# YTD Status Quo Clubs 2010-2011



## **Membership** Results <u>Membership</u> 2010-2011 2009-2010 Gain/ Net **Actual** Actual Gain/ Memb New Dropped Loss of Loss of Month **Memb** Goal Memb Memb Memb Jul/Aug/Sep 0 0 0 0 0 Oct/Nov/Dec -20 0 -20 0 1 Jan/Feb/Mar 0 -20 -19 0 Apr/May/Jun 40 0 14 -14 0

MEMBERSHIP



# Gender Comparison 2010-2011

Jan/Feb/Mar

Previous Year

Apr/May/Jun

Oct/Nov/Dec



Totals

# 2010-2011 GMT Reports for District (or Undistricted) UKRAINE

GMT: Klaus Tang Location: UKRAINE GMT CA: 4

|             |                     | <u>Club</u><br><b>201</b>     | <u>Clubs</u><br>2009-2010         |                                  |   |
|-------------|---------------------|-------------------------------|-----------------------------------|----------------------------------|---|
| Month       | New<br>Club<br>Goal | Actual<br>New<br><u>Clubs</u> | Actual<br>Dropped<br><u>Clubs</u> | Gain/<br>Loss of<br><u>Clubs</u> |   |
| Jul/Aug/Sep | 0                   | 1                             | 0                                 | 1                                | 2 |
| Oct/Nov/Dec | 0                   | 0                             | 0