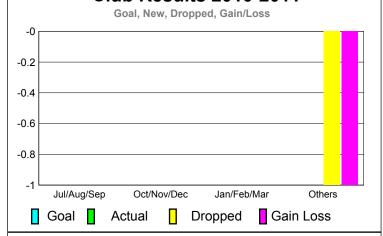

# Club Results 2010-2011 Goal, New, Dropped, Gain/Loss -0 -0.2 -0.4 -0.6-0.8 -1 Jul/Aug/Sep Oct/Nov/Dec Jan/Feb/Mar Others Goal Actual Dropped Gain Loss