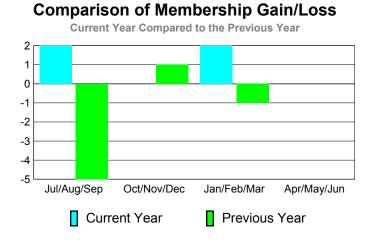

# Comparison of Membership Gain/Loss Current Year Compared to the Previous Year

6

0

-2

-6

Goal

Actual