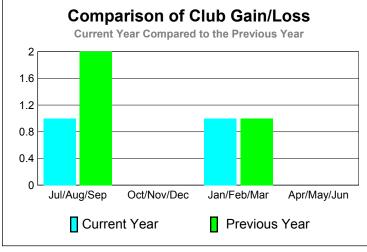

# Comparison of Club Gain/Loss

Dropped

Gain Loss

Goal

Actual

| Month       | New<br>Club<br><u>Goal</u> |   | Actual<br>Dropped<br><u>Clubs</u> | Gain/<br>Loss of<br><u>Clubs</u> | Gain/<br>Loss of<br><u>Clubs</u> |
|-------------|----------------------------|---|-----------------------------------|----------------------------------|----------------------------------|
| Jul/Aug/Sep | 0                          | 0 | 0                                 | 0                                | 0                                |
| Oct/Nov/Dec | 0                          | 0 | 0                                 | 0                                | 0                                |
| Jan/Feb/Mar | 0                          | 0 | 0                                 | 0                                | 0                                |
| Apr/May/Jun | 0                          | 0 | -1                                | -1                               | 0                                |
| Totals      | 0                          | 0 | -1                                | -1                               | 0                                |