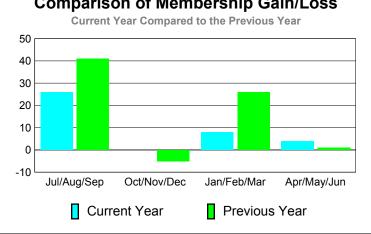

# Comparison of Membership Gain/Loss Current Year Compared to the Previous Year

6

0

-2

-6

Goal

Actual