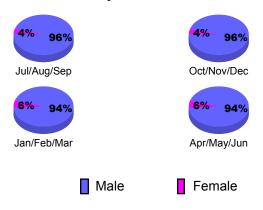

| Membership<br>2009-2010         |    |    |  |  |  |
| Month       | Net<br>Memb<br>Goal | Actual<br>New<br><u>Memb</u> | Gain/<br>Loss of<br><u>Memb</u> |    |    |  |  |  |
| Jul/Aug/Sep | 0                   | 0                            | -1                              | -1 | -2 |  |  |  |
| Oct/Nov/Dec | 0                   | 0                            | -2                              | -2 | 0  |  |  |  |
| Jan/Feb/Mar | 0                   | 1                            | 0                               | 1  | -2 |  |  |  |
| Apr/May/Jun | 0                   | 0                            | -1                              | 4  |    |  |  |  |
| Totals      | 0                   | 1                            | -4                              | -3 | 0  |  |  |  |







# 2010-2011 GMT Reports for District (or Undistricted) CYPRUS



| Month       | New<br>Club<br><u>Goal</u> | Actual<br>New<br><u>Clubs</u> | Actual<br>Dropped<br><u>Clubs</u> | Gain/<br>Loss of<br><u>Clubs</u> | Gain/<br>Loss of<br><u>Clubs</u> |
|-------------|----------------------------|-------------------------------|-----------------------------------|----------------------------------|----------------------------------|
| Jul/Aug/Sep | 0                          | 0                             | 0                                 | 0                                | 0                                |
| Oct/Nov/Dec | 0                          | 0                             | 0                                 | 0                                | 0                                |
|