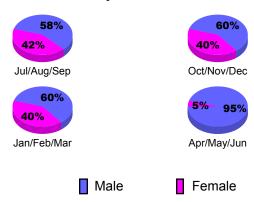

EKE Location: PRIN OF MONACO GMT CA: 4

## CLUBS **Club Results** Clubs 2009-2010 2010-2011 New **Actual Actual** Gain/ Gain/ Club New Dropped Loss of Loss of Goal Clubs Clubs Clubs Clubs Jul/Aug/Sep 0 0 0 0 0 Oct/Nov/Dec 0 0 0 0 0

0

0

0

0

0

-1

# Club Results 2010-2011 Goal, New, Dropped, Gain/Loss -0 -0.2 -0.4 -0.6-0.8 -1 Jul/Aug/Sep Oct/Nov/Dec Jan/Feb/Mar Others Goal Actual Dropped Gain Loss



# YTD Status Quo Clubs 2010-2011



## MEMBERSHIP Membership Results <u>Membership</u> 2010-2011 2009-2010 Gain/ Net **Actual** Actual Gain/ Memb New **Dropped** Loss of Loss of Month Goal Memb Memb Memb Memb Jul/Aug/Sep 0 0 0 0 -1 Oct/Nov/Dec -2 0 4 -6 1 Jan/Feb/Mar 0 0 0 0 -1 Apr/May/Jun 0 -33 -32 -1



# Gender Comparison 2010-2011

Jan/Feb/Mar

Previous Year

Apr/May/Jun

Oct/Nov/Dec





6

0

-2

-6

Goal

Actual

# 2010-2011 GMT Reports for District (or Undistricted) NEW CALEDONIA

Totals

GMT: JACQUES 'JACK' VERBEKE Location: NEW CALEDONIA GMT CA: 4

# CLUBS Club Results 2010-2011 New Actual Actual Gain/ Gain/ Club New Dropped Loss of Clubs Goal Clubs Clubs Clubs Clubs Clubs

| Month       | New<br>Club<br><u>Goal</u> |   | Actual Dropped Clubs | Gain/<br>Loss of<br><u>Clubs</u> | Gain/<br>Loss of<br><u>Clubs</u> |
|-------------|----------------------------|---|----------------------|----------------------------------|----------------------------------|
| Jul/Aug/Sep | 0                          | 0 | 0                    | 0                                | 0                                |
| Oct/Nov/Dec | 0                          | 0 | 0                    | 0