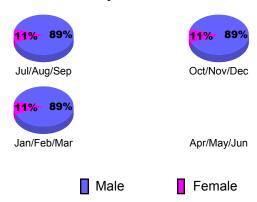

ESTE GMT CA: 7

0

0

## **CLUBS Club Results** Clubs 2009-2010 2010-2011 New **Actual Actual** Gain/ Gain/ Club New Dropped Loss of Loss of Month Goal Clubs Clubs Clubs Clubs Jul/Aug/Sep 0 0 0 0 0 Oct/Nov/Dec 0 0 0 0 0 Jan/Feb/Mar 0 0 0 0 0

-1

# Club Results 2010-2011 Goal, New, Dropped, Gain/Loss -0 -0.2 -0.4 -0.6 -0.8 -1 Jul/Aug/Sep Oct/Nov/Dec Jan/Feb/Mar Others

Dropped

Gain Loss



# YTD Status Quo Clubs 2010-2011



## MEMBERSHIP **Membership** Results <u>Membership</u> 2010-2011 2009-2010 Gain/ Net **Actual** Actual Gain/ Memb New Dropped Loss of Loss of Month Goal Memb Memb Memb Memb Jul/Aug/Sep 0 0 0 0 0 Oct/Nov/Dec 0 0 0 0 0 Jan/Feb/Mar 0 0 0 0 0 Apr/May/Jun 0 0 -18 -18 0 Totals -18 -18 0



# Gender Comparison 2010-2011

Jan/Feb/Mar

Previous Year

Apr/May/Jun

Oct/Nov/Dec