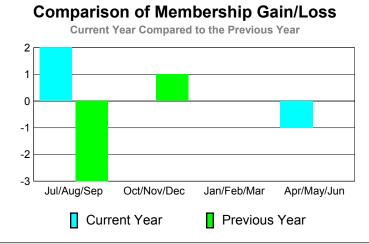

# Comparison of Membership Gain/Loss Current Year Compared to the Previous Year

6

0

-2

-6

Goal

Actual

# YTD Status Quo Clubs 2010-2011

GMT CA: 3

|             | <u>^</u>                   | <u> 201</u>                  | <u>Membership</u><br>2009-2010   |                                 |                                 |
|-------------|----------------------------|------------------------------|----------------------------------|---------------------------------|---------------------------------|
| Month       | Net<br>Memb<br><u>Goal</u> | Actual<br>New<br><u>Memb</u> | Actual<br>Dropped<br><u>Memb</u> | Gain/<br>Loss of<br><u>Memb</u> | Gain/<br>Loss of<br><u>Memb</u> |
| Jul/Aug/Sep | 0                          | 1                            | -1                               | 0                               | -8                              |
| Oct/Nov/Dec | 0                          | 12                           | 0                                | 12                              | 3                               |
| Jan/Feb/Mar | 0                          | 2                            | -4                               | -2                              | 4                               |
| Apr/May/Jun | 0                          | 11                           | -22                              | -11                             | -5                              |
| Totals      | 0                          | 26                           | -27                              | -1                              | -6                              |