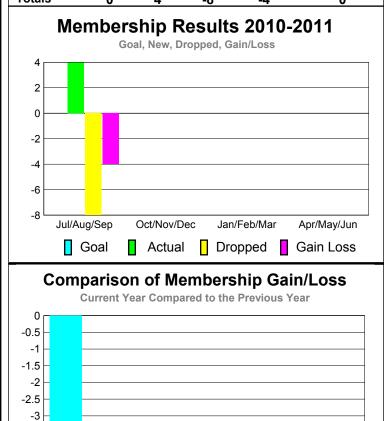

# 2010-2011 GMT Reports for District (or Undistricted) BELIZE C.A.

**GMT: Doctor CARLOS E JUSTINIAN Location: BELIZE C.A.** 

| 1. 00 | CLOI OAILEOU L      | <u> </u> | IAN Location |
|-------|---------------------|----------|--------------|
|       | CLUBS               |          |              |
|       | <u>Club</u> Results |          | <u>Clubs</u> |
|       | 2010-2011           |          | 2009-2010    |
|       |                     |          |              |
|       |                     |          |              |

| Month       | New<br>Club<br><u>Goal</u> |   | Actual<br>Dropped<br><u>Clubs</u> | Gain/<br>Loss of<br><u>Clubs</u> | Gain/<br>Loss of<br><u>Clubs</u> |
|-------------|----------------------------|---|-----------------------------------|----------------------------------|----------------------------------|
| Jul/Aug/Sep | 0                          | 0 | 0                                 | 0                                | 0                                |
| Oct/Nov/Dec | 0                          | 0 | 0                                 | 0                                | 0                                |
| Jan/Feb/Mar | 0                          | 0 | 0                                 | 0                                | 0                                |
| Apr/May/Jun | 0                          | 0 | -1                                | -1                               | 0                                |
| Totals      | 0                          | 0 | -1                                | -1                               | 0                                |

# YTD Status Quo Clubs 2010-2011

GMT CA: 3

|             | <u>^</u>                   | <u> 201</u>                  | <u>Membership</u><br>2009-2010   |                                 |                                 |
|-------------|----------------------------|------------------------------|----------------------------------|---------------------------------|---------------------------------|
| Month       | Net<br>Memb<br><u>Goal</u> | Actual<br>New<br><u>Memb</u> | Actual<br>Dropped<br><u>Memb</u> | Gain/<br>Loss of<br><u>Memb</u> | Gain/<br>Loss of<br><u>Memb</u> |
| Jul/Aug/Sep | 0                          | 1                            | -1                               | 0                               | -8                              |
| Oct/Nov/Dec | 0                          | 12                           | 0                                | 12                              | 3                               |
| Jan/Feb/Mar | 0                          | 2                            | -4                               | -2                              | 4                               |
| Apr/May/Jun | 0                          | 11                           | -22                              | -11                             | -5                              |
| Totals      | 0                          | 26                           | -27                              | -1                              | -6                              |

# Membership Results 2010-2011

# Comparison of Membership Gain/Loss Current Year Compared to the Previous Year

6

0

-2

-6

Goal

Actual