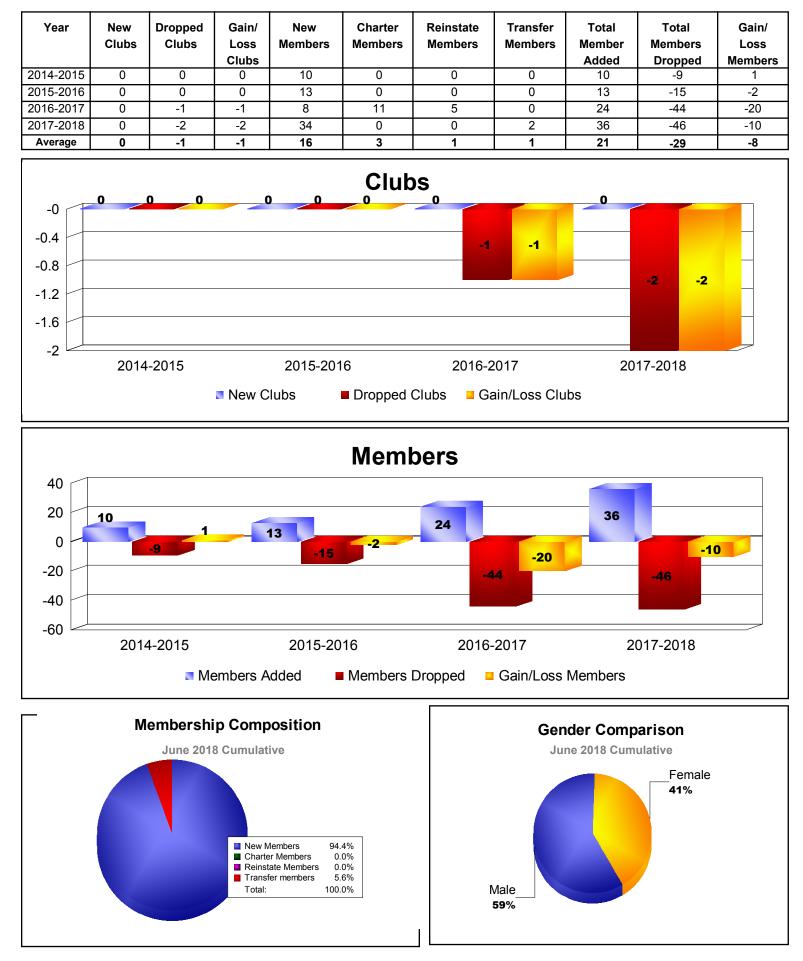

### **REPUBLIC OF MONTENEGRO**

| Year      | New<br>Clubs | Dropped<br>Clubs | Gain/<br>Loss<br>Clubs | New<br>Members | Charter<br>Members | Reinstate<br>Members | Transfer<br>Members | Total<br>Member<br>Added | Total<br>Members<br>Dropped | Gain/<br>Loss<br>Members |
|-----------|--------------|------------------|------------------------|----------------|--------------------|----------------------|---------------------|--------------------------|-----------------------------|--------------------------|
| 2015-2016 | 1            | 0                | 1                      | 0              | 26                 | 0                    | 0                   | 26                       | 0                           | 26                       |
| 2016-2017 | 0            | 0                | 0                      | 1              | 25                 | 0                    | 0                   | 26                       | -26                         | 0                        |
| 2017-2018 | 0            | 0                | 0                      | 0              | 0                  | 0                    | 0                   | 0                        | -6                          | -6                       |
| Average   | 0            | 0                | 0                      | 0              | 17                 | 0                    | 0                   | 17                       | -11                         | 7                        |