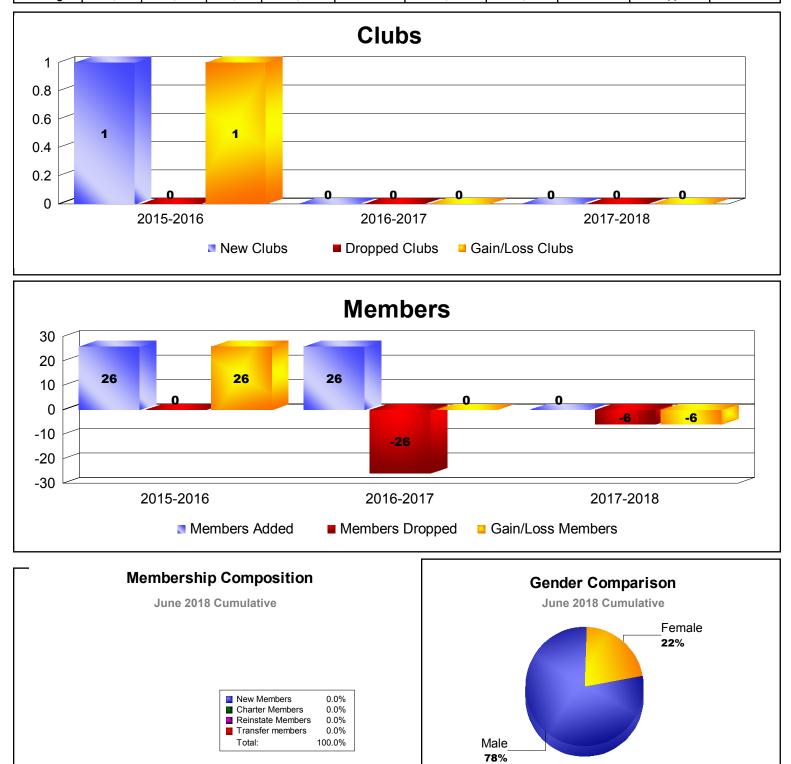

### **REPUBLIC OF MONTENEGRO**

| Year      | New<br>Clubs | Dropped<br>Clubs | Gain/<br>Loss<br>Clubs | New<br>Members | Charter<br>Members | Reinstate<br>Members | Transfer<br>Members | Total<br>Member<br>Added | Total<br>Members<br>Dropped | Gain/<br>Loss<br>Members |
|-----------|--------------|------------------|------------------------|----------------|--------------------|----------------------|---------------------|--------------------------|-----------------------------|--------------------------|
| 2015-2016 | 1            | 0                | 1                      | 0              | 26                 | 0                    | 0                   | 26                       | 0                           | 26                       |
| 2016-2017 | 0            | 0                | 0                      | 1              | 25                 | 0                    | 0                   | 26                       | -26                         | 0                        |
| 2017-2018 | 0            | 0                | 0                      | 0              | 0                  | 0                    | 0                   | 0                        | -6                          | -6                       |
| Average   | 0            | 0                | 0                      | 0              | 17                 | 0                    | 0                   | 17                       | -11                         | 7                        |