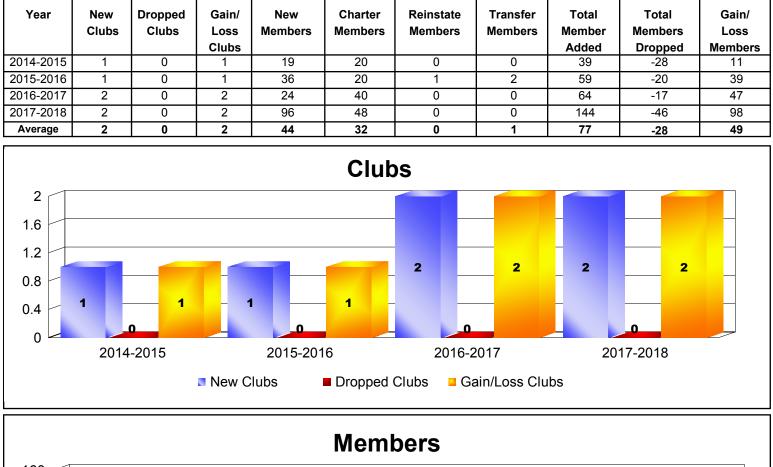

### **REPUBLIC OF MONTENEGRO**

| Year      | New<br>Clubs | Dropped<br>Clubs | Gain/<br>Loss<br>Clubs | New<br>Members | Charter<br>Members | Reinstate<br>Members | Transfer<br>Members | Total<br>Member<br>Added | Total<br>Members<br>Dropped | Gain/<br>Loss<br>Members |
|-----------|--------------|------------------|------------------------|----------------|--------------------|----------------------|---------------------|--------------------------|-----------------------------|--------------------------|
| 2015-2016 | 1            | 0                | 1                      | 0              | 26                 | 0                    | 0                   | 26                       | 0                           | 26                       |
| 2016-2017 | 0            | 0                | 0                      | 1              | 25                 | 0                    | 0                   | 26                       | -26                         | 0                        |
| 2017-2018 | 0            | 0                | 0                      | 0              | 0                  | 0                    | 0                   | 0                        | -6                          | -6                       |
| Average   | 0            | 0                | 0                      | 0              | 17                 | 0                    | 0                   | 17                       | -11                         | 7                        |