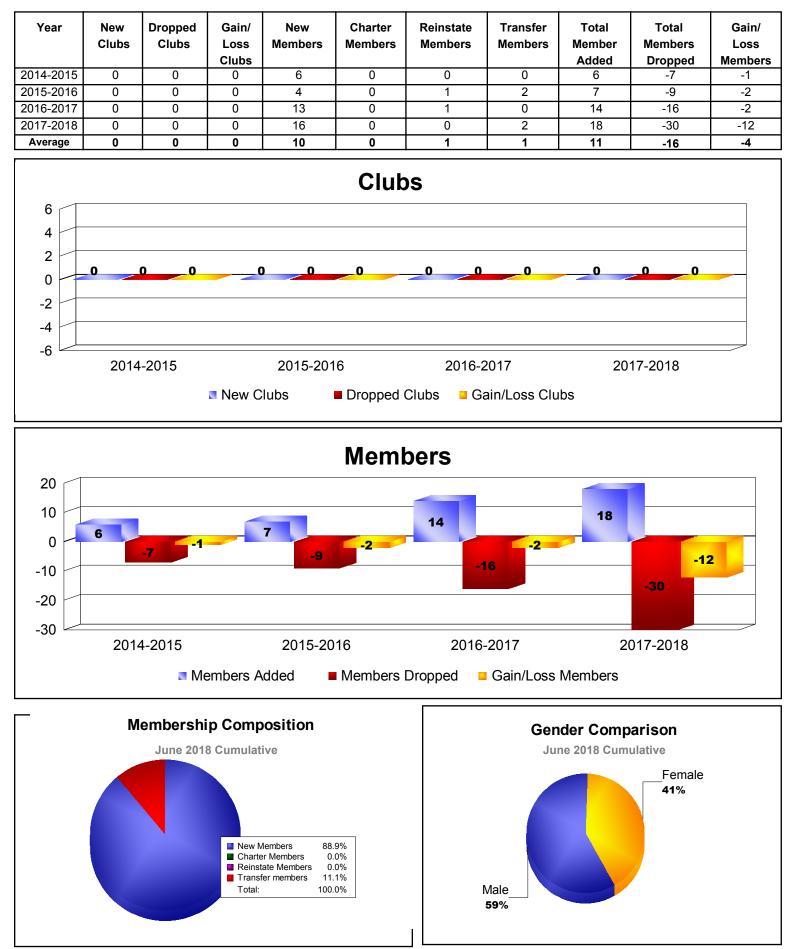

# **REPUBLIC OF KOSOVO**

| Year      | New<br>Clubs | Dropped<br>Clubs | Gain/<br>Loss<br>Clubs | New<br>Members | Charter<br>Members | Reinstate<br>Members | Transfer<br>Members | Total<br>Member<br>Added | Total<br>Members<br>Dropped | Gain/<br>Loss<br>Members |
|-----------|--------------|------------------|------------------------|----------------|--------------------|----------------------|---------------------|--------------------------|-----------------------------|--------------------------|
| 2015-2016 | 1            | 0                | 1                      | 0              | 22                 | 0                    | 0                   | 22                       | 0                           | 22                       |
| 2016-2017 | 1            | 0                | 1                      | 4              | 22                 | 0                    | 0                   | 26                       | -6                          | 20                       |
| 2017-2018 | 0            | 0                | 0                      | 32             | 0                  | 0                    | 0                   | 32                       | 0                           | 32                       |
| Average   | 1            | 0                | 1                      | 12             | 15                 | 0                    | 0                   | 27                       | -2                          | 25                       |