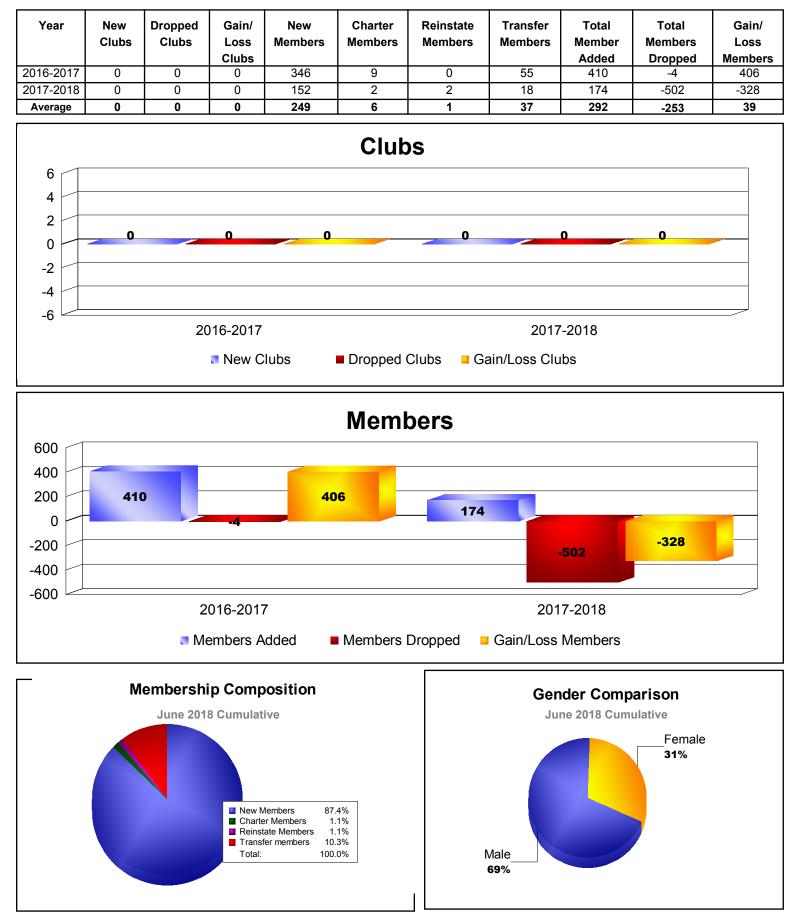

# **UNITED ARAB EMIRATES**

SOMALIA

| Year      | New<br>Clubs | Dropped<br>Clubs | Gain/<br>Loss<br>Clubs | New<br>Members | Charter<br>Members | Reinstate<br>Members | Transfer<br>Members | Total<br>Member<br>Added | Total<br>Members<br>Dropped | Gain/<br>Loss<br>Members |
|-----------|--------------|------------------|------------------------|----------------|--------------------|----------------------|---------------------|--------------------------|-----------------------------|--------------------------|
| 2015-2016 | 1            | 0                | 1                      | 0              | 22                 | 0                    | 0                   | 22                       | 0                           | 22                       |
| 2016-2017 | 1            | 0                | 1                      | 9              | 20                 | 0                    | 0                   | 29                       | -8                          | 21                       |
| 2017-2018 | 2            | 0                | 2                      | 8              | 40                 | 0                    | 0                   | 48                       | -10                         | 38                       |
| Average   | 1            | 0                | 1                      | 6              | 27                 | 0                    | 0                   | 33                       | -6                          | 27                       |