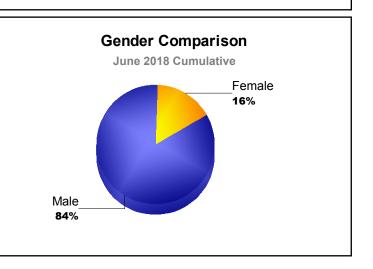

| 0                           | 22                       |
| 2016-2017 | 1            | 0                | 1                      | 9              | 20                 | 0                    | 0                   | 29                       | -8                          | 21                       |
| 2017-2018 | 2            | 0                | 2                      | 8              | 40                 | 0                    | 0                   | 48                       | -10                         | 38                       |
| Average   | 1            | 0                | 1                      | 6              | 27                 | 0                    | 0                   | 33                       | -6                          | 27                       |