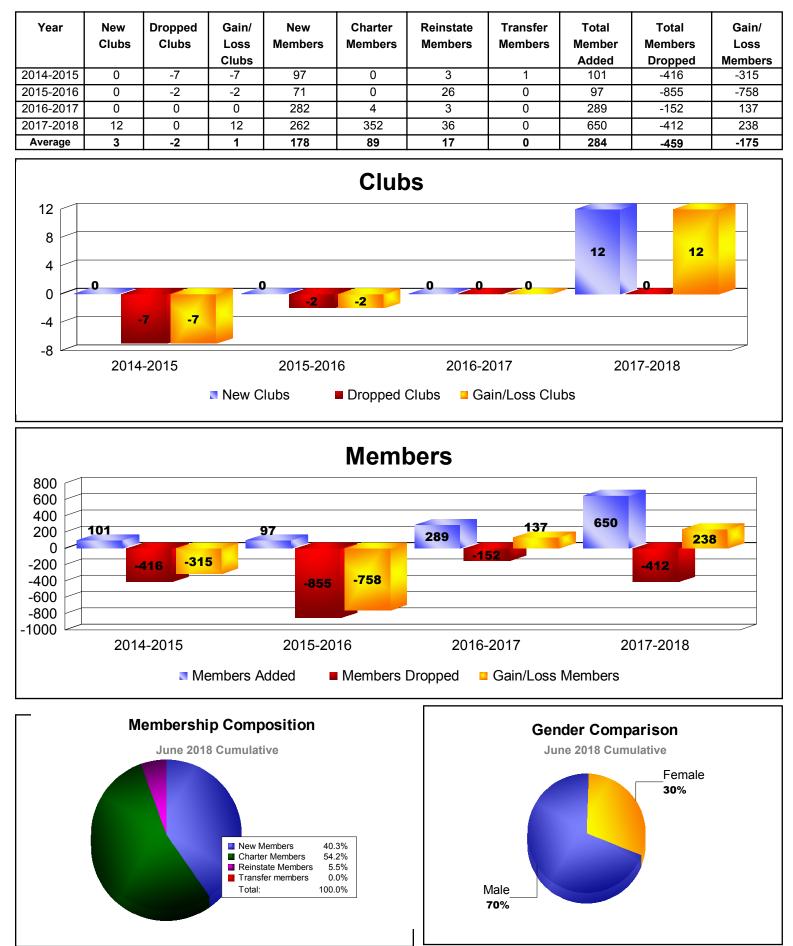

# VANUATU

TIMOR LESTE

| Year                                     | New<br>Clubs | Dropped<br>Clubs | Gain/<br>Loss<br>Clubs | New<br>Members | Charter<br>Members | Reinstate<br>Members | Transfer<br>Members | Total<br>Member<br>Added | Total<br>Members<br>Dropped | Gain/<br>Loss<br>Members |
|------------------------------------------|--------------|------------------|------------------------|----------------|--------------------|----------------------|---------------------|--------------------------|-----------------------------|--------------------------|
| 2014-2015                                | 0            | 0                | 0                      | 0              | 0                  | 0                    | 0                   | 0                        | 0                           | 0                        |
| 2015-2016                                | 0            | 0                | 0                      | 0              | 0                  | 0                    | 0                   | 0                        | 0                           | 0                        |
| 2016-2017                                | 0            | -1               | -1                     | 0              | 0                  | 0                    | 0                   | 0                        | -15                         | -15                      |
| Average                                  | 0            | 0                | 0                      | 0              | 0                  | 0                    | 0                   | 0                        | -5                          | -5                       |
| -0<br>-0.2<br>-0.4<br>-0.6<br>-0.8<br>-1 | 0            |                  | 0                      | 0              | 0                  | 0                    | 0                   | -1                       | -1                          |                          |
| _1                                       |              |                  |                        |                |                    |                      |                     |                          |                             |                          |