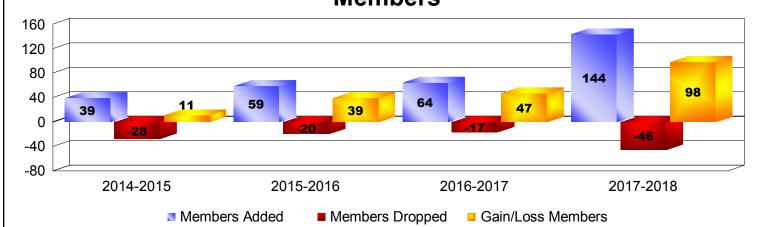

# **REPUBLIC OF KOSOVO**

| Year      | New<br>Clubs | Dropped<br>Clubs | Gain/<br>Loss<br>Clubs | New<br>Members | Charter<br>Members | Reinstate<br>Members | Transfer<br>Members | Total<br>Member<br>Added | Total<br>Members<br>Dropped | Gain/<br>Loss<br>Members |
|-----------|--------------|------------------|------------------------|----------------|--------------------|----------------------|---------------------|--------------------------|-----------------------------|--------------------------|
| 2015-2016 | 1            | 0                | 1                      | 0              | 22                 | 0                    | 0                   | 22                       | 0                           | 22                       |
| 2016-2017 | 1            | 0                | 1                      | 4              | 22                 | 0                    | 0                   | 26                       | -6                          | 20                       |
| 2017-2018 | 0            | 0                | 0                      | 32             | 0                  | 0                    | 0                   | 32                       | 0                           | 32                       |
| Average   | 1            | 0                | 1                      | 12             | 15                 | 0                    | 0                   | 27                       | -2                          | 25                       |