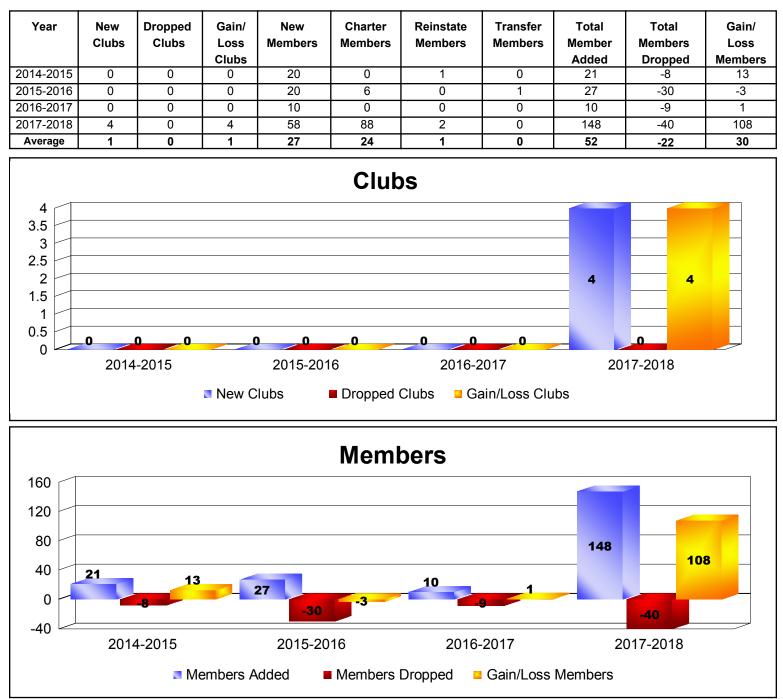

# VANUATU

TIMOR LESTE

| Year                                     | New<br>Clubs | Dropped<br>Clubs | Gain/<br>Loss<br>Clubs | New<br>Members | Charter<br>Members | Reinstate<br>Members | Transfer<br>Members | Total<br>Member<br>Added | Total<br>Members<br>Dropped | Gain/<br>Loss<br>Members |
|------------------------------------------|--------------|------------------|------------------------|----------------|--------------------|----------------------|---------------------|--------------------------|-----------------------------|--------------------------|
| 2014-2015                                | 0            | 0                | 0                      | 0              | 0                  | 0                    | 0                   | 0                        | 0                           | 0                        |
| 2015-2016                                | 0            | 0                | 0                      | 0              | 0                  | 0                    | 0                   | 0                        | 0                           | 0                        |
| 2016-2017                                | 0            | -1               | -1                     | 0              | 0                  | 0                    | 0                   | 0                        | -15                         | -15                      |
| Average                                  | 0            | 0                | 0                      | 0              | 0                  | 0                    | 0                   | 0                        | -5                          | -5                       |
| -0<br>-0.2<br>-0.4<br>-0.6<br>-0.8<br>-1 | 0            |                  | 0                      | 0              | 0                  | 0                    | 0                   | -1                       | -1                          |                          |
| _1                                       |              |                  |                        |                |                    |                      |                     |                          |                             |                          |