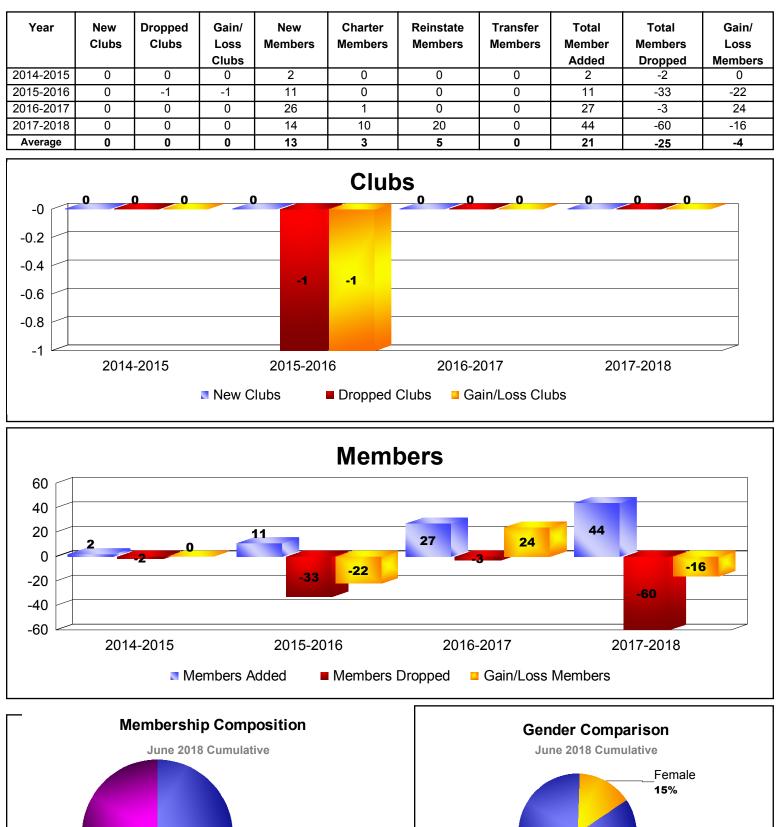

# **UNITED ARAB EMIRATES**

SOMALIA

| Year      | New<br>Clubs | Dropped<br>Clubs | Gain/<br>Loss<br>Clubs | New<br>Members | Charter<br>Members | Reinstate<br>Members | Transfer<br>Members | Total<br>Member<br>Added | Total<br>Members<br>Dropped | Gain/<br>Loss<br>Members |
|-----------|--------------|------------------|------------------------|----------------|--------------------|----------------------|---------------------|--------------------------|-----------------------------|--------------------------|
| 2015-2016 | 1            | 0                | 1                      | 0              | 22                 | 0                    | 0                   | 22                       | 0                           | 22                       |
| 2016-2017 | 1            | 0                | 1                      | 9              | 20                 | 0                    | 0                   | 29                       | -8                          | 21                       |
| 2017-2018 | 2            | 0                | 2                      | 8              | 40                 | 0                    | 0                   | 48                       | -10                         | 38                       |
| Average   | 1            | 0                | 1                      | 6              | 27                 | 0                    | 0                   | 33                       | -6                          | 27                       |