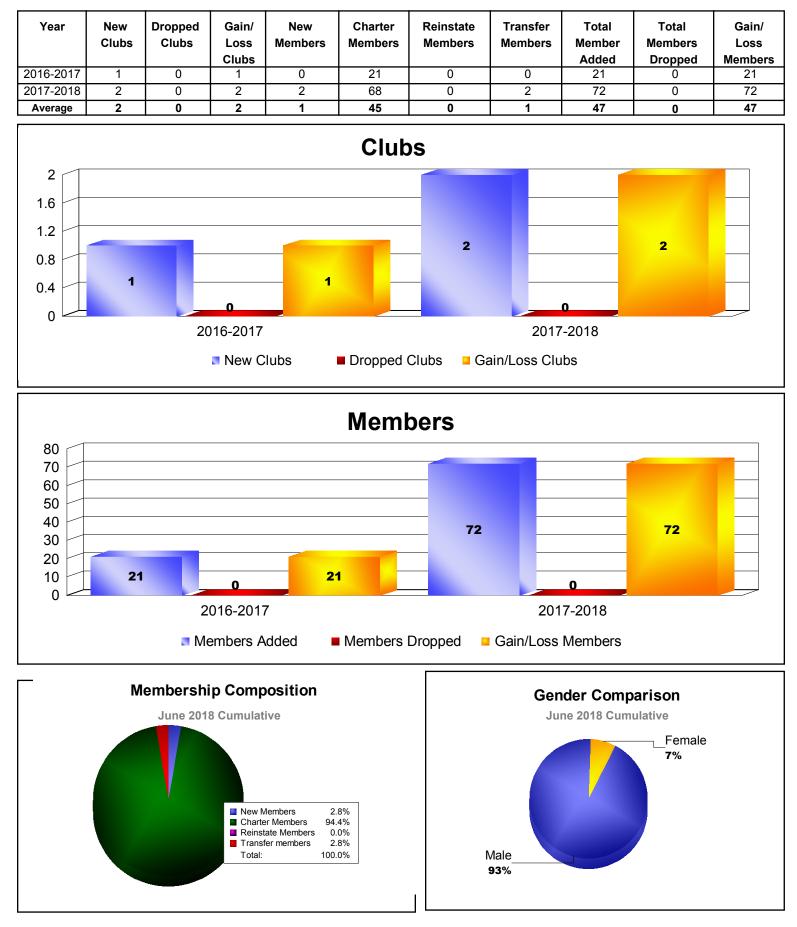

| 0                    | 0                   | 26                       | -6                          | 20                       |
| 2017-2018 | 0            | 0                | 0                      | 32             | 0                  | 0                    | 0                   | 32                       | 0                           | 32                       |
| Average   | 1            | 0                | 1                      | 12             | 15                 | 0                    | 0                   | 27                       | -2                          | 25                       |











ARMENIA









# **REPUBLIC OF AZERBAIJAN**

UKRAINE

















**SERBIA** 

As of June 2018 Cumulative



#### **Rep of South Sudan**



# **UNITED ARAB EMIRATES**



SOMALIA

| Year      | New<br>Clubs | Dropped<br>Clubs | Gain/<br>Loss<br>Clubs | New<br>Members | Charter<br>Members | Reinstate<br>Members | Transfer<br>Members | Total<br>Member<br>Added | Total<br>Members<br>Dropped | Gain/<br>Loss<br>Members |
|-----------|--------------|------------------|------------------------|----------------|--------------------|----------------------|---------------------|--------------------------|-----------------------------|--------------------------|
| 2015-2016 | 1            | 0                | 1                      | 0              | 22                 | 0                    | 0                   | 22                       | 0                           | 22                       |
| 2016-2017 | 1            | 0                | 1