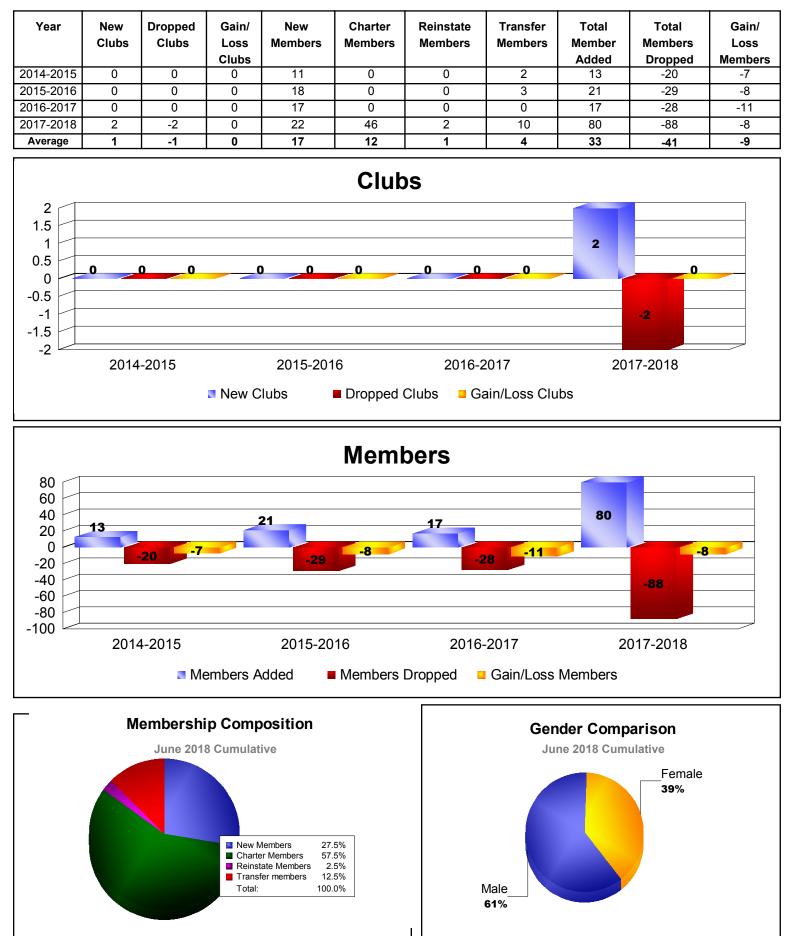

# **UNITED ARAB EMIRATES**

SOMALIA

| Year      | New<br>Clubs | Dropped<br>Clubs | Gain/<br>Loss<br>Clubs | New<br>Members | Charter<br>Members | Reinstate<br>Members | Transfer<br>Members | Total<br>Member<br>Added | Total<br>Members<br>Dropped | Gain/<br>Loss<br>Members |
|-----------|--------------|------------------|------------------------|----------------|--------------------|----------------------|---------------------|--------------------------|-----------------------------|--------------------------|
| 2015-2016 | 1            | 0                | 1                      | 0              | 22                 | 0                    | 0                   | 22                       | 0                           | 22                       |
| 2016-2017 | 1            | 0                | 1                      | 9              | 20                 | 0                    | 0                   | 29                       | -8                          | 21                       |
| 2017-2018 | 2            | 0                | 2                      | 8              | 40                 | 0                    | 0                   | 48                       | -10                         | 38                       |
| Average   | 1            | 0                | 1                      | 6              | 27                 | 0                    | 0                   | 33                       | -6                          | 27                       |