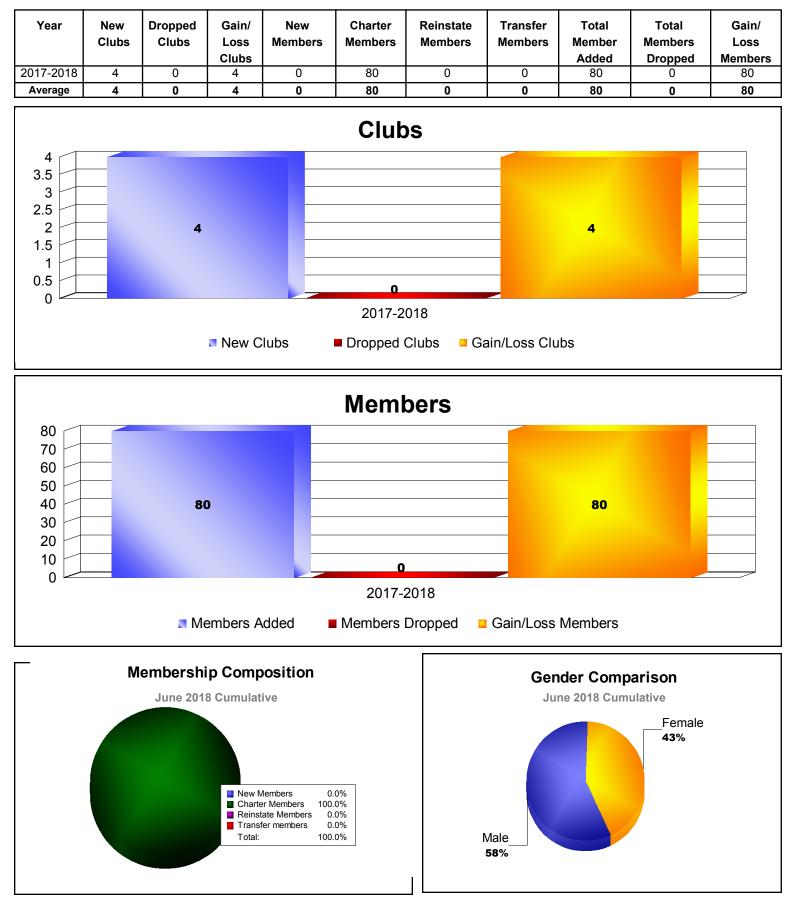

# **UNITED ARAB EMIRATES**

SOMALIA

| Year      | New<br>Clubs | Dropped<br>Clubs | Gain/<br>Loss<br>Clubs | New<br>Members | Charter<br>Members | Reinstate<br>Members | Transfer<br>Members | Total<br>Member<br>Added | Total<br>Members<br>Dropped | Gain/<br>Loss<br>Members |
|-----------|--------------|------------------|------------------------|----------------|--------------------|----------------------|---------------------|--------------------------|-----------------------------|--------------------------|
| 2015-2016 | 1            | 0                | 1                      | 0              | 22                 | 0                    | 0                   | 22                       | 0                           | 22                       |
| 2016-2017 | 1            | 0                | 1                      | 9              | 20                 | 0                    | 0                   | 29                       | -8                          | 21                       |
| 2017-2018 | 2            | 0                | 2                      | 8              | 40                 | 0                    | 0                   | 48                       | -10                         | 38                       |
| Average   | 1            | 0                | 1                      | 6              | 27                 | 0                    | 0                   | 33                       | -6                          | 27                       |