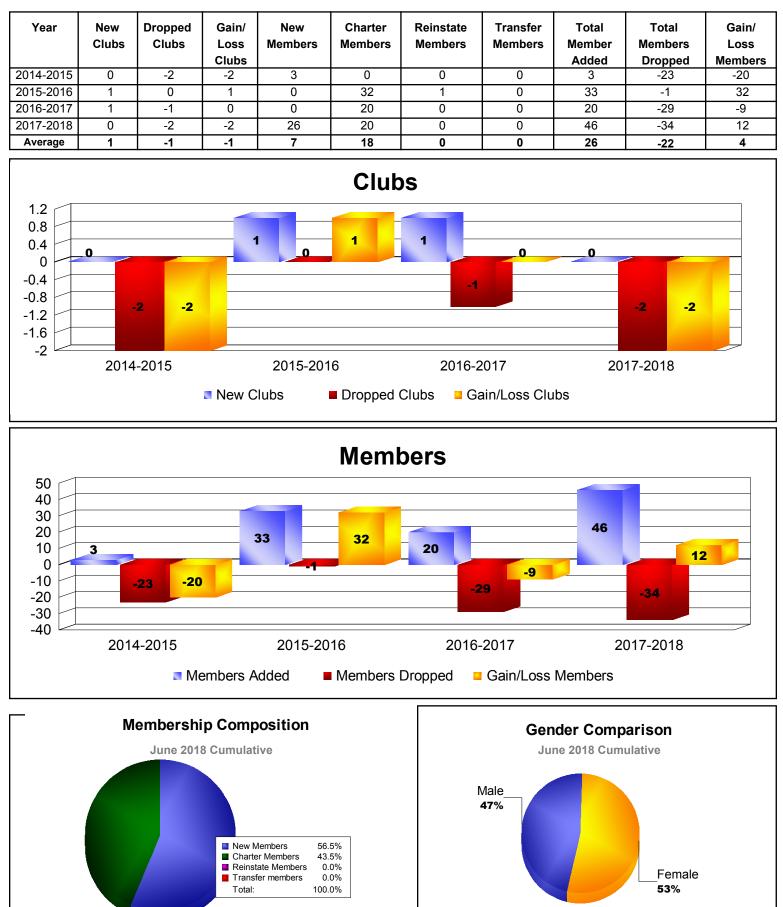

# **REPUBLIC OF KOSOVO**

| Year      | New<br>Clubs | Dropped<br>Clubs | Gain/<br>Loss<br>Clubs | New<br>Members | Charter<br>Members | Reinstate<br>Members | Transfer<br>Members | Total<br>Member<br>Added | Total<br>Members<br>Dropped | Gain/<br>Loss<br>Members |
|-----------|--------------|------------------|------------------------|----------------|--------------------|----------------------|---------------------|--------------------------|-----------------------------|--------------------------|
| 2015-2016 | 1            | 0                | 1                      | 0              | 22                 | 0                    | 0                   | 22                       | 0                           | 22                       |
| 2016-2017 | 1            | 0                | 1                      | 4              | 22                 | 0                    | 0                   | 26                       | -6                          | 20                       |
| 2017-2018 | 0            | 0                | 0                      | 32             | 0                  | 0                    | 0                   | 32                       | 0                           | 32                       |
| Average   | 1            | 0                | 1                      | 12             | 15                 | 0                    | 0                   | 27                       | -2                          | 25                       |