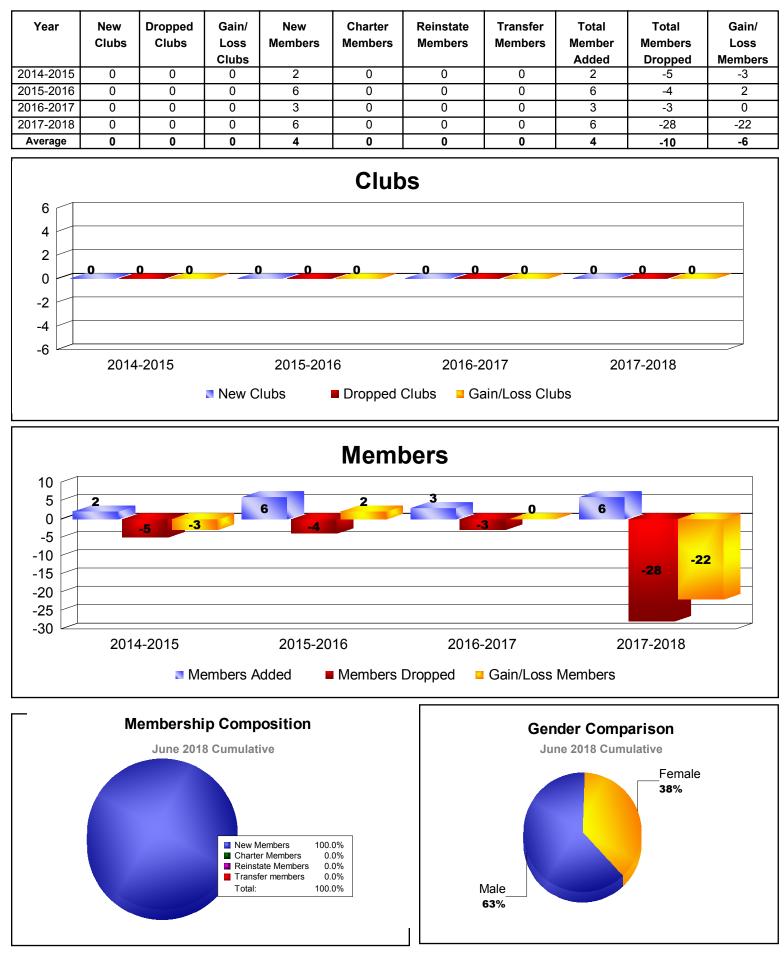

# **UNITED ARAB EMIRATES**

SOMALIA

| Year      | New<br>Clubs | Dropped<br>Clubs | Gain/<br>Loss<br>Clubs | New<br>Members | Charter<br>Members | Reinstate<br>Members | Transfer<br>Members | Total<br>Member<br>Added | Total<br>Members<br>Dropped | Gain/<br>Loss<br>Members |
|-----------|--------------|------------------|------------------------|----------------|--------------------|----------------------|---------------------|--------------------------|-----------------------------|--------------------------|
| 2015-2016 | 1            | 0                | 1                      | 0              | 22                 | 0                    | 0                   | 22                       | 0                           | 22                       |
| 2016-2017 | 1            | 0                | 1                      | 9              | 20                 | 0                    | 0                   | 29                       | -8                          | 21                       |
| 2017-2018 | 2            | 0                | 2                      | 8              | 40                 | 0                    | 0                   | 48                       | -10                         | 38                       |
| Average   | 1            | 0                | 1                      | 6              | 27                 | 0                    | 0                   | 33                       | -6                          | 27                       |