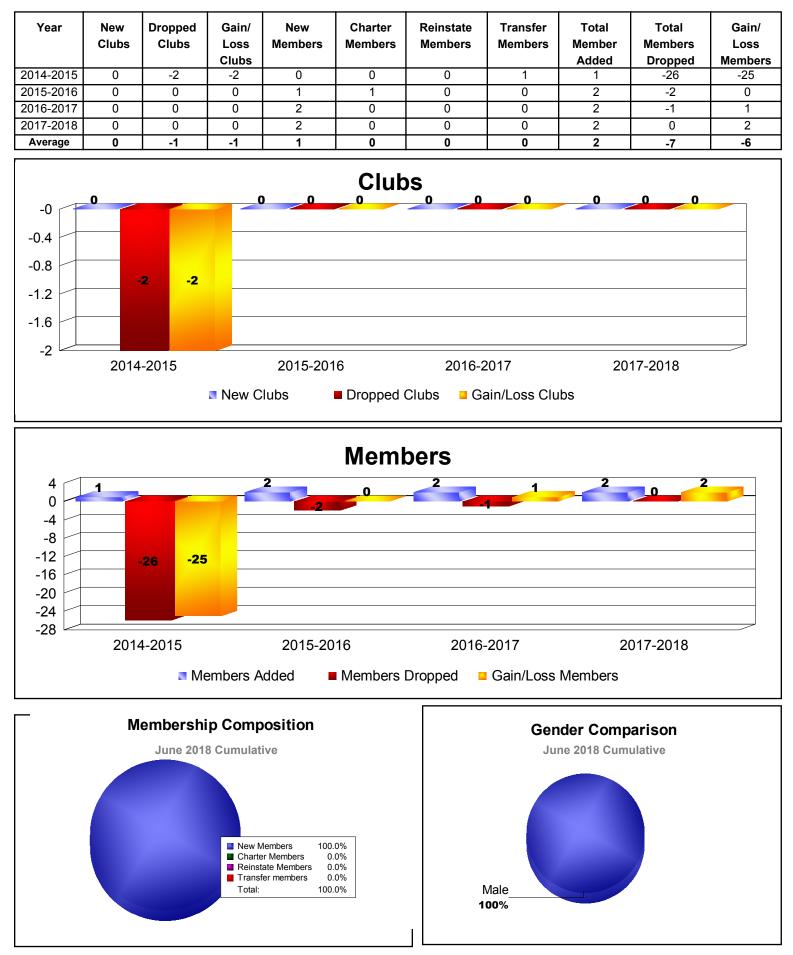

# **REPUBLIC OF KOSOVO**

| Year      | New<br>Clubs | Dropped<br>Clubs | Gain/<br>Loss<br>Clubs | New<br>Members | Charter<br>Members | Reinstate<br>Members | Transfer<br>Members | Total<br>Member<br>Added | Total<br>Members<br>Dropped | Gain/<br>Loss<br>Members |
|-----------|--------------|------------------|------------------------|----------------|--------------------|----------------------|---------------------|--------------------------|-----------------------------|--------------------------|
| 2015-2016 | 1            | 0                | 1                      | 0              | 22                 | 0                    | 0                   | 22                       | 0                           | 22                       |
| 2016-2017 | 1            | 0                | 1                      | 4              | 22                 | 0                    | 0                   | 26                       | -6                          | 20                       |
| 2017-2018 | 0            | 0                | 0                      | 32             | 0                  | 0                    | 0                   | 32                       | 0                           | 32                       |
| Average   | 1            | 0                | 1                      | 12             | 15                 | 0                    | 0                   | 27                       | -2                          | 25                       |