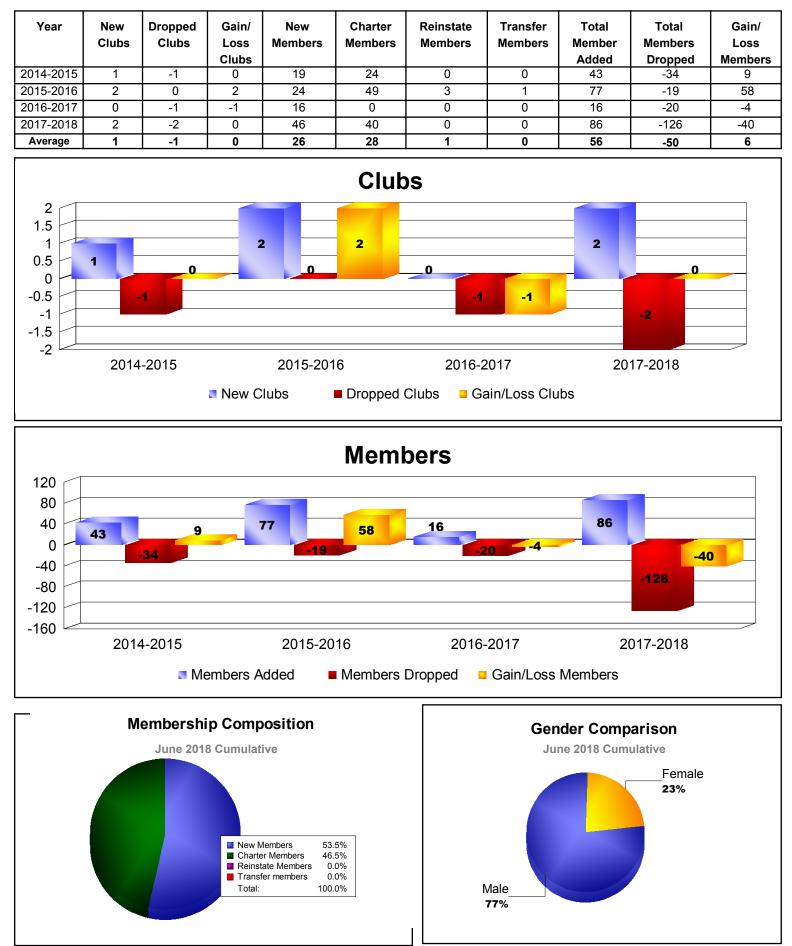

2016-2017 | 0            | 0                | 0                      | 1              | 25                 | 0                    | 0                   | 26                       | -26                         | 0                        |
| 2017-2018 | 0            | 0                | 0                      | 0              | 0                  | 0                    | 0                   | 0                        | -6                          | -6                       |
| Average   | 0            | 0                | 0                      | 0              | 17                 | 0                    | 0                   | 17                       | -11                         | 7                        |







#### **REP OF KYRGYZSTAN**



**ALBANIA** 







# CAMBODIA, KINGDOM OF



# REP OF THE UNION OF MYANMAR



MBR0065

LAOS



PHILIPPINES



#### **REP OF SAN MARINO**



**CYPRUS** 











## **PRIN OF MONACO**











### **REP OF LATVIA**



# **NEW CALEDONIA**



HAITI



MBR0065

# **REPUBLIC OF KOSOVO**

| Year      | New<br>Clubs | Dropped<br>Clubs | Gain/<br>Loss<br>Clubs | New<br>Members | Charter<br>Members | Reinstate<br>Members | Transfer<br>Members | Total<br>Member<br>Added | Total<br>Members<br>Dropped | Gain/<br>Loss<br>Members |
|-----------|--------------|------------------|------------------------|----------------|--------------------|----------------------|---------------------|--------------------------|-----------------------------|--------------------------|
| 2015-2016 | 1            | 0                | 1                      | 0