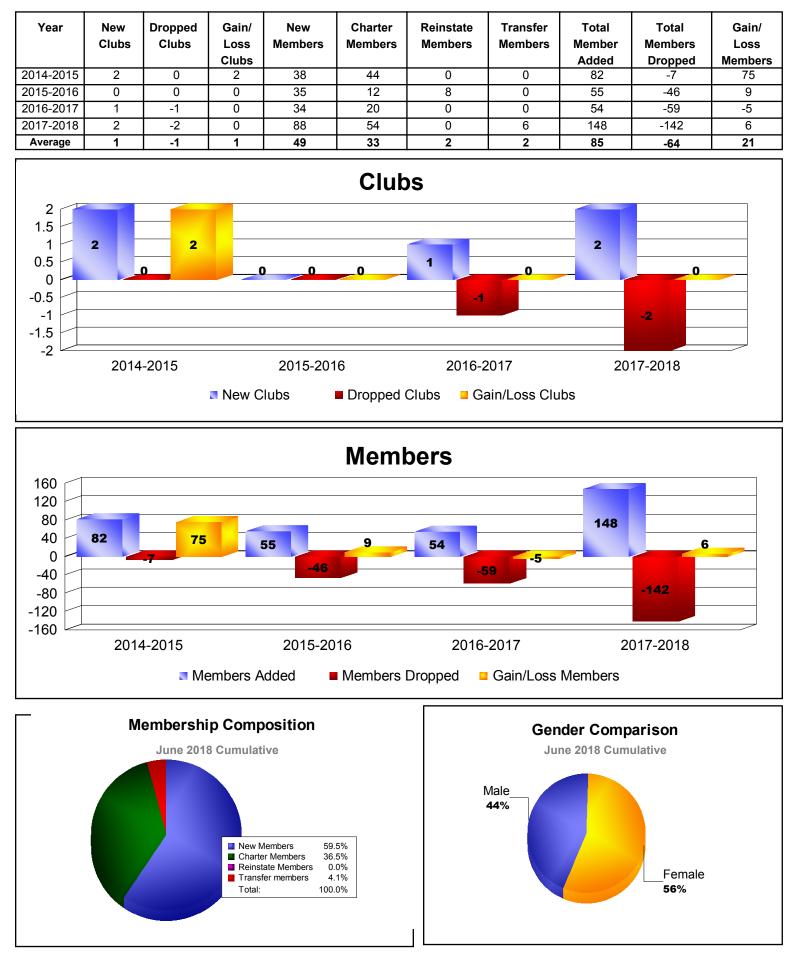

# **UNITED ARAB EMIRATES**

SOMALIA

| Year      | New<br>Clubs | Dropped<br>Clubs | Gain/<br>Loss<br>Clubs | New<br>Members | Charter<br>Members | Reinstate<br>Members | Transfer<br>Members | Total<br>Member<br>Added | Total<br>Members<br>Dropped | Gain/<br>Loss<br>Members |
|-----------|--------------|------------------|------------------------|----------------|--------------------|----------------------|---------------------|--------------------------|-----------------------------|--------------------------|
| 2015-2016 | 1            | 0                | 1                      | 0              | 22                 | 0                    | 0                   | 22                       | 0                           | 22                       |
| 2016-2017 | 1            | 0                | 1                      | 9              | 20                 | 0                    | 0                   | 29                       | -8                          | 21                       |
| 2017-2018 | 2            | 0                | 2                      | 8              | 40                 | 0                    | 0                   | 48                       | -10                         | 38                       |
| Average   | 1            | 0                | 1                      | 6              | 27                 | 0                    | 0                   | 33                       | -6                          | 27                       |