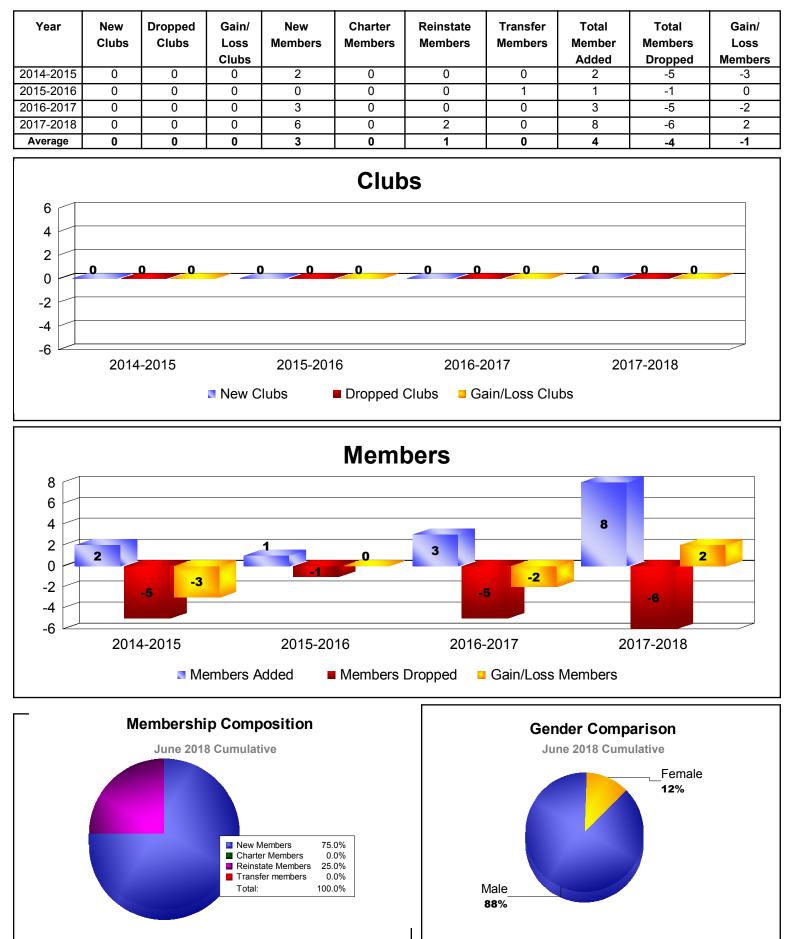

# VANUATU

TIMOR LESTE

| Year                                     | New<br>Clubs | Dropped<br>Clubs | Gain/<br>Loss<br>Clubs | New<br>Members | Charter<br>Members | Reinstate<br>Members | Transfer<br>Members | Total<br>Member<br>Added | Total<br>Members<br>Dropped | Gain/<br>Loss<br>Members |
|------------------------------------------|--------------|------------------|------------------------|----------------|--------------------|----------------------|---------------------|--------------------------|-----------------------------|--------------------------|
| 2014-2015                                | 0            | 0                | 0                      | 0              | 0                  | 0                    | 0                   | 0                        | 0                           | 0                        |
| 2015-2016                                | 0            | 0                | 0                      | 0              | 0                  | 0                    | 0                   | 0                        | 0                           | 0                        |
| 2016-2017                                | 0            | -1               | -1                     | 0              | 0                  | 0                    | 0                   | 0                        | -15                         | -15                      |
| Average                                  | 0            | 0                | 0                      | 0              | 0                  | 0                    | 0                   | 0                        | -5                          | -5                       |
| -0<br>-0.2<br>-0.4<br>-0.6<br>-0.8<br>-1 | 0            |                  | 0                      | 0              | 0                  | 0                    | 0                   | -1                       | -1                          |                          |
| _1                                       |              |                  |                        |                |                    |                      |                     |                          |                             |                          |