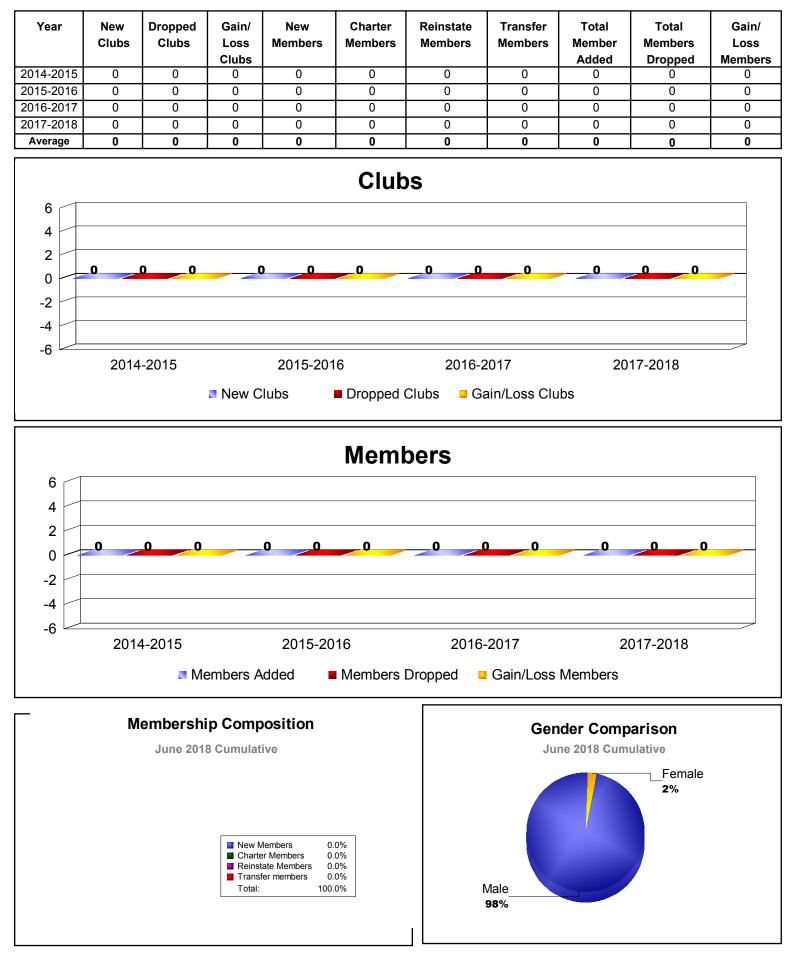

# VANUATU

TIMOR LESTE

| Year                                     | New<br>Clubs | Dropped<br>Clubs | Gain/<br>Loss<br>Clubs | New<br>Members | Charter<br>Members | Reinstate<br>Members | Transfer<br>Members | Total<br>Member<br>Added | Total<br>Members<br>Dropped | Gain/<br>Loss<br>Members |
|------------------------------------------|--------------|------------------|------------------------|----------------|--------------------|----------------------|---------------------|--------------------------|-----------------------------|--------------------------|
| 2014-2015                                | 0            | 0                | 0                      | 0              | 0                  | 0                    | 0                   | 0                        | 0                           | 0                        |
| 2015-2016                                | 0            | 0                | 0                      | 0              | 0                  | 0                    | 0                   | 0                        | 0                           | 0                        |
| 2016-2017                                | 0            | -1               | -1                     | 0              | 0                  | 0                    | 0                   | 0                        | -15                         | -15                      |
| Average                                  | 0            | 0                | 0                      | 0              | 0                  | 0                    | 0                   | 0                        | -5                          | -5                       |
| -0<br>-0.2<br>-0.4<br>-0.6<br>-0.8<br>-1 | 0            |                  | 0                      | 0              | 0                  | 0                    | 0                   | -1                       | -1                          |                          |
| _1                                       |              |                  |                        |                |                    |                      |                     |                          |                             |                          |