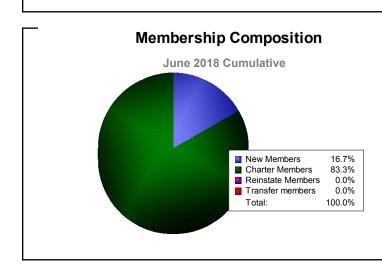

| 0                           | 22                       |
| 2016-2017 | 1            | 0                | 1                      | 9              | 20                 | 0                    | 0                   | 29                       | -8                          | 21                       |
| 2017-2018 | 2            | 0                | 2                      | 8              | 40                 | 0                    | 0                   | 48                       | -10                         | 38                       |
| Average   | 1            | 0                | 1                      | 6              | 27                 | 0                    | 0                   | 33                       | -6                          | 27                       |