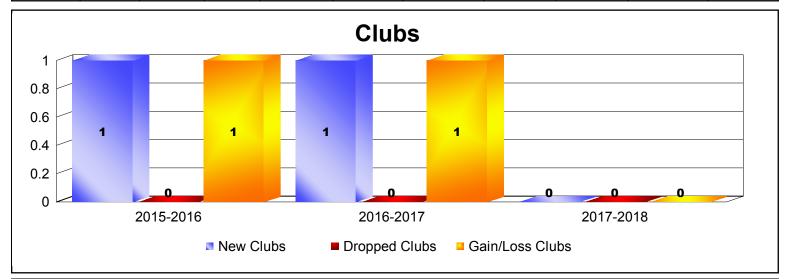

# **REPUBLIC OF KOSOVO**

| Year      | New<br>Clubs | Dropped<br>Clubs | Gain/<br>Loss<br>Clubs | New<br>Members | Charter<br>Members | Reinstate<br>Members | Transfer<br>Members | Total<br>Member<br>Added | Total<br>Members<br>Dropped | Gain/<br>Loss<br>Members |
|-----------|--------------|------------------|------------------------|----------------|--------------------|----------------------|---------------------|--------------------------|-----------------------------|--------------------------|
| 2015-2016 | 1            | 0                | 1                      | 0              | 22                 | 0                    | 0                   | 22                       | 0                           | 22                       |
| 2016-2017 | 1            | 0                | 1                      | 4              | 22                 | 0                    | 0                   | 26                       | -6                          | 20                       |
| 2017-2018 | 0            | 0                | 0                      | 32             | 0                  | 0                    | 0                   | 32                       | 0                           | 32                       |
| Average   | 1            | 0                | 1                      | 12             | 15                 | 0                    | 0                   | 27                       | -2                          | 25                       |