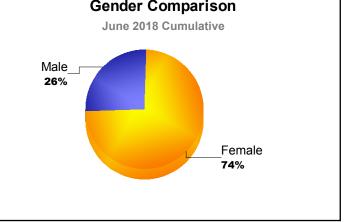

**CHINA** 

MALTA

BAHRAIN

31.8%

22.7%

45.5%

0.0% 100.0%

New Members

Total:

Charter Members

Reinstate Members

Transfer members

Male 85%