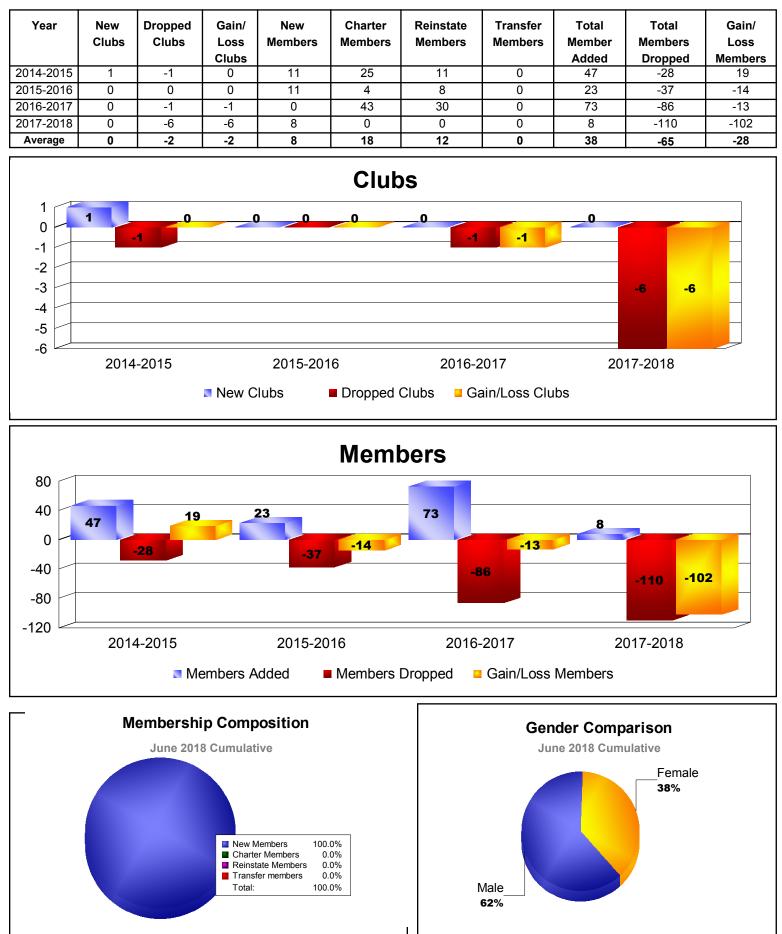

### **REPUBLIC OF MONTENEGRO**

| Year      | New<br>Clubs | Dropped<br>Clubs | Gain/<br>Loss<br>Clubs | New<br>Members | Charter<br>Members | Reinstate<br>Members | Transfer<br>Members | Total<br>Member<br>Added | Total<br>Members<br>Dropped | Gain/<br>Loss<br>Members |
|-----------|--------------|------------------|------------------------|----------------|--------------------|----------------------|---------------------|--------------------------|-----------------------------|--------------------------|
| 2015-2016 | 1            | 0                | 1                      | 0              | 26                 | 0                    | 0                   | 26                       | 0                           | 26                       |
| 2016-2017 | 0            | 0                | 0                      | 1              | 25                 | 0                    | 0                   | 26                       | -26                         | 0                        |
| 2017-2018 | 0            | 0                | 0                      | 0              | 0                  | 0                    | 0                   | 0                        | -6                          | -6                       |
| Average   | 0            | 0                | 0                      | 0              | 17                 | 0                    | 0                   | 17                       | -11                         | 7                        |