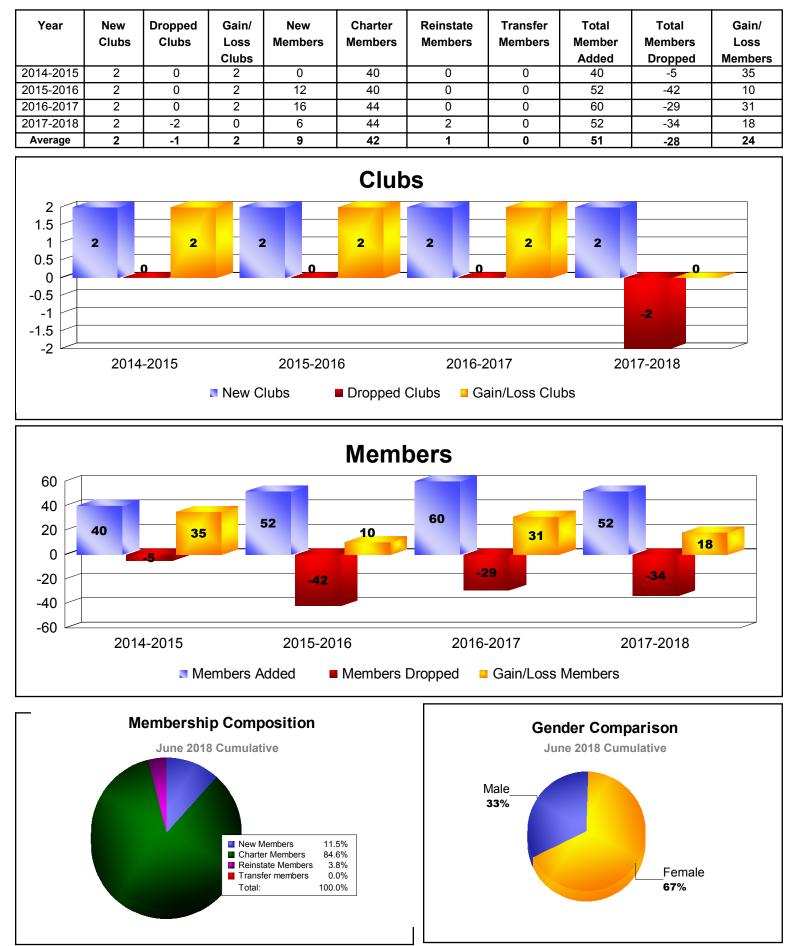

# **REPUBLIC OF KOSOVO**

| Year      | New<br>Clubs | Dropped<br>Clubs | Gain/<br>Loss<br>Clubs | New<br>Members | Charter<br>Members | Reinstate<br>Members | Transfer<br>Members | Total<br>Member<br>Added | Total<br>Members<br>Dropped | Gain/<br>Loss<br>Members |
|-----------|--------------|------------------|------------------------|----------------|--------------------|----------------------|---------------------|--------------------------|-----------------------------|--------------------------|
| 2015-2016 | 1            | 0                | 1                      | 0              | 22                 | 0                    | 0                   | 22                       | 0                           | 22                       |
| 2016-2017 | 1            | 0                | 1                      | 4              | 22                 | 0                    | 0                   | 26                       | -6                          | 20                       |
| 2017-2018 | 0            | 0                | 0                      | 32             | 0                  | 0                    | 0                   | 32                       | 0                           | 32                       |
| Average   | 1            | 0                | 1                      | 12             | 15                 | 0                    | 0                   | 27                       | -2                          | 25                       |