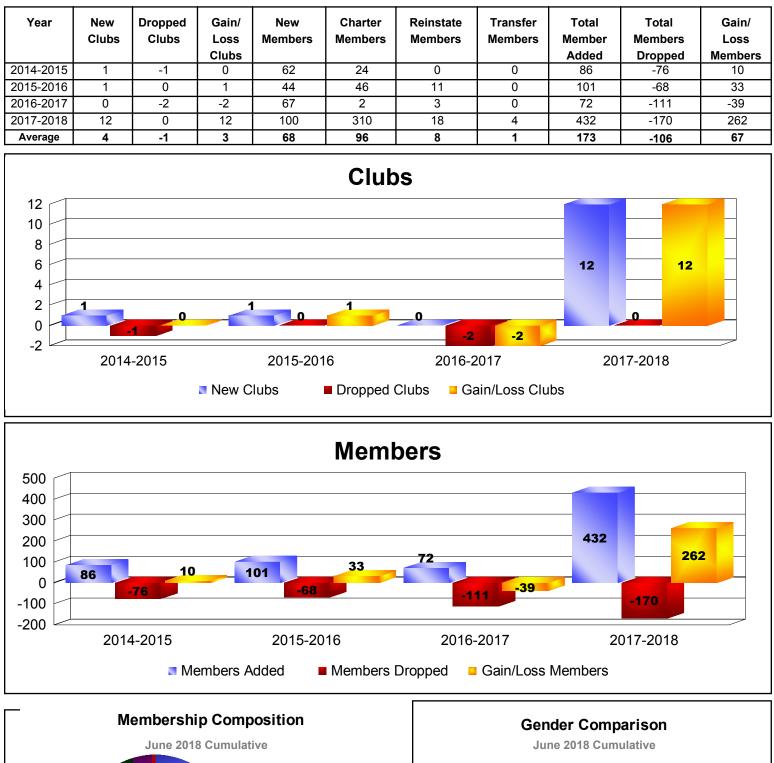

### **REPUBLIC OF MONTENEGRO**

| Year      | New<br>Clubs | Dropped<br>Clubs | Gain/<br>Loss<br>Clubs | New<br>Members | Charter<br>Members | Reinstate<br>Members | Transfer<br>Members | Total<br>Member<br>Added | Total<br>Members<br>Dropped | Gain/<br>Loss<br>Members |
|-----------|--------------|------------------|------------------------|----------------|--------------------|----------------------|---------------------|--------------------------|-----------------------------|--------------------------|
| 2015-2016 | 1            | 0                | 1                      | 0              | 26                 | 0                    | 0                   | 26                       | 0                           | 26                       |
| 2016-2017 | 0            | 0                | 0                      | 1              | 25                 | 0                    | 0                   | 26                       | -26                         | 0                        |
| 2017-2018 | 0            | 0                | 0                      | 0              | 0                  | 0                    | 0                   | 0                        | -6                          | -6                       |
| Average   | 0            | 0                | 0                      | 0              | 17                 | 0                    | 0                   | 17                       | -11                         | 7                        |