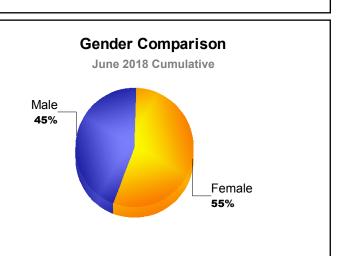

| 0                           | 22                       |
| 2016-2017 | 1            | 0                | 1                      | 4              | 22                 | 0                    | 0                   | 26                       | -6                          | 20                       |
| 2017-2018 | 0            | 0                | 0                      | 32             | 0                  | 0                    | 0                   | 32                       | 0                           | 32                       |
| Average   | 1            | 0                | 1                      | 12             | 15                 | 0                    | 0                   | 27                       | -2                          | 25                       |











ARMENIA









# **REPUBLIC OF AZERBAIJAN**

UKRAINE

















**SERBIA** 

As of June 2018 Cumulative



#### **Rep of South Sudan**



# **UNITED ARAB EMIRATES**



SOMALIA

| Year      | New<br>Clubs | Dropped<br>Clubs | Gain/<br>Loss<br>Clubs | New<br>Members | Charter<br>Members | Reinstate<br>Members | Transfer<br>Members | Total<br>Member<br>Added | Total<br>Members<br>Dropped | Gain/<br>Loss<br>Members |
|-----------|--------------|------------------|------------------------|----------------|--------------------|----------------------|---------------------|--------------------------|-----------------------------|--------------------------|
| 2015-2016 | 1            | 0                | 1                      | 0              | 22                 | 0                    |