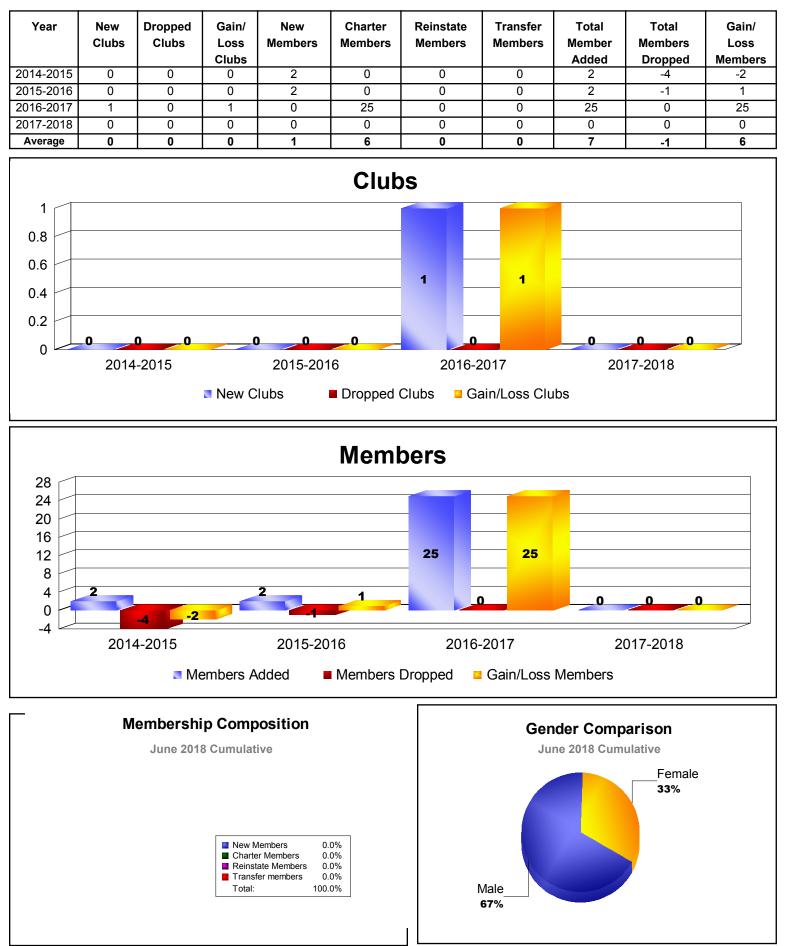

| 22                 | 0                    | 0                   | 26                       | -6                          | 20                       |
| 2017-2018 | 0            | 0                | 0                      | 32             | 0                  | 0                    | 0                   | 32                       | 0                           | 32                       |
| Average   | 1            | 0                | 1                      | 12             | 15                 | 0                    | 0                   | 27                       | -2                          | 25                       |











ARMENIA









# **REPUBLIC OF AZERBAIJAN**

UKRAINE

















**SERBIA** 

As of June 2018 Cumulative



#### **Rep of South Sudan**



# **UNITED ARAB EMIRATES**



SOMALIA

| Year      | New<br>Clubs | Dropped<br>Clubs | Gain/<br>Loss<br>Clubs | New<br>Members | Charter<br>Members | Reinstate<br>Members | Transfer<br>Members | Total<br>Member<br>Added | Total<br>Members<br>Dropped | Gain/<br>Loss<br>Members |
|-----------|--------------|------------------|------------------------|----------------|--------------------|----------------------|---------------------|--------------------------|-----------------------------|--------------------------|
| 2015-2016 | 1            | 0                | 1                      | 0              | 22                 | 0                    | 0                   | 22                       | 0                           | 22                       |
| 2016-2017 | 1            | 0