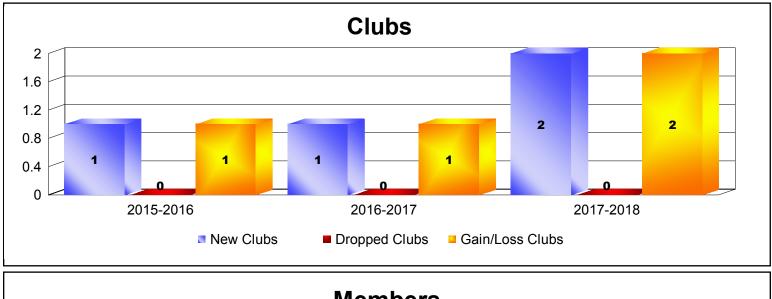

# **UNITED ARAB EMIRATES**

SOMALIA

| Year      | New<br>Clubs | Dropped<br>Clubs | Gain/<br>Loss<br>Clubs | New<br>Members | Charter<br>Members | Reinstate<br>Members | Transfer<br>Members | Total<br>Member<br>Added | Total<br>Members<br>Dropped | Gain/<br>Loss<br>Members |
|-----------|--------------|------------------|------------------------|----------------|--------------------|----------------------|---------------------|--------------------------|-----------------------------|--------------------------|
| 2015-2016 | 1            | 0                | 1                      | 0              | 22                 | 0                    | 0                   | 22                       | 0                           | 22                       |
| 2016-2017 | 1            | 0                | 1                      | 9              | 20                 | 0                    | 0                   | 29                       | -8                          | 21                       |
| 2017-2018 | 2            | 0                | 2                      | 8              | 40                 | 0                    | 0                   | 48                       | -10                         | 38                       |
| Average   | 1            | 0                | 1                      | 6              | 27                 | 0                    | 0                   | 33                       | -6                          | 27                       |