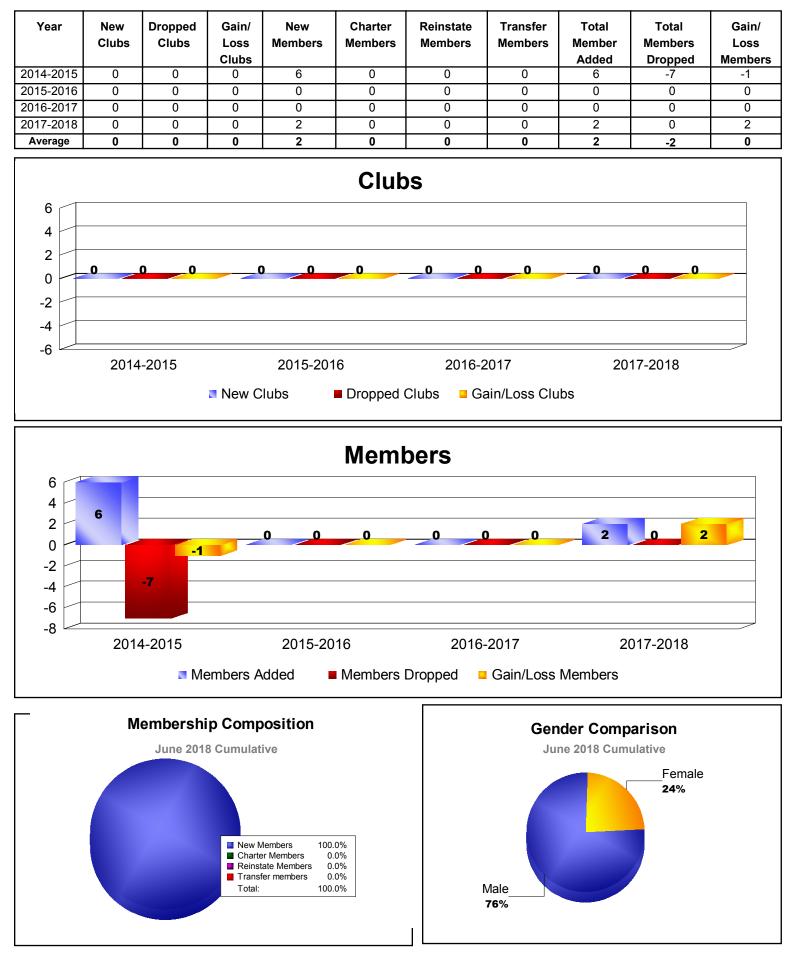

# VANUATU

TIMOR LESTE

| Year                                     | New<br>Clubs | Dropped<br>Clubs | Gain/<br>Loss<br>Clubs | New<br>Members | Charter<br>Members | Reinstate<br>Members | Transfer<br>Members | Total<br>Member<br>Added | Total<br>Members<br>Dropped | Gain/<br>Loss<br>Members |
|------------------------------------------|--------------|------------------|------------------------|----------------|--------------------|----------------------|---------------------|--------------------------|-----------------------------|--------------------------|
| 2014-2015                                | 0            | 0                | 0                      | 0              | 0                  | 0                    | 0                   | 0                        | 0                           | 0                        |
| 2015-2016                                | 0            | 0                | 0                      | 0              | 0                  | 0                    | 0                   | 0                        | 0                           | 0                        |
| 2016-2017                                | 0            | -1               | -1                     | 0              | 0                  | 0                    | 0                   | 0                        | -15                         | -15                      |
| Average                                  | 0            | 0                | 0                      | 0              | 0                  | 0                    | 0                   | 0                        | -5                          | -5                       |
| -0<br>-0.2<br>-0.4<br>-0.6<br>-0.8<br>-1 | 0            |                  | 0                      | 0              | 0                  | 0                    | 0                   | -1                       | -1                          |                          |
| _1                                       |              |                  |                        |                |                    |                      |                     |                          |                             |                          |