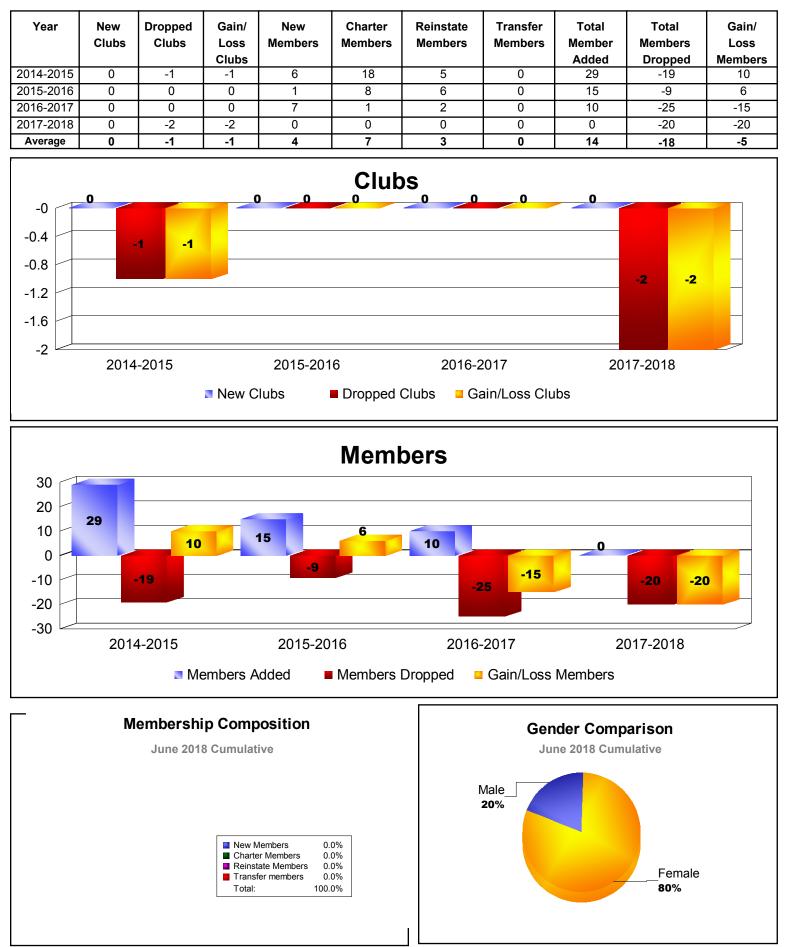

|
| 2016-2017 | 0            | 0                | 0                      | 1              | 25                 | 0                    | 0                   | 26                       | -26                         | 0                        |
| 2017-2018 | 0            | 0                | 0                      | 0              | 0                  | 0                    | 0                   | 0                        | -6                          | -6                       |
| Average   | 0            | 0                | 0                      | 0              | 17                 | 0                    | 0                   | 17                       | -11                         | 7                        |







#### **REP OF KYRGYZSTAN**



**ALBANIA** 







# CAMBODIA, KINGDOM OF



# REP OF THE UNION OF MYANMAR



MBR0065

LAOS



PHILIPPINES



#### **REP OF SAN MARINO**



**CYPRUS** 











## **PRIN OF MONACO**











### **REP OF LATVIA**



# **NEW CALEDONIA**



HAITI



MBR0065

# **REPUBLIC OF KOSOVO**

| Year      | New<br>Clubs | Dropped<br>Clubs | Gain/<br>Loss<br>Clubs | New<br>Members | Charter<br>Members | Reinstate<br>Members | Transfer<br>Members | Total<br>Member<br>Added | Total<br>Members<br>Dropped | Gain/<br>Loss<br>Members |
|-----------|--------------|------------------|------------------------|----------------|--------------------|----------------------|---------------------|--------------------------|-----------------------------|--------------------------|
| 2015-2016 | 1            | 0                | 1