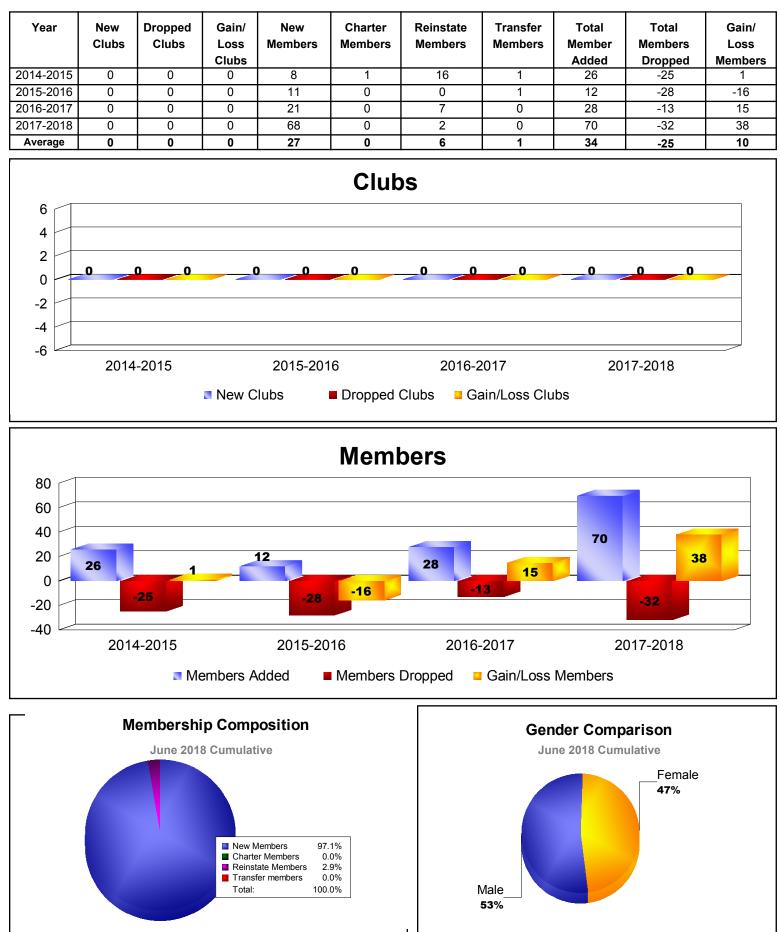

# VANUATU

TIMOR LESTE

| Year                                     | New<br>Clubs | Dropped<br>Clubs | Gain/<br>Loss<br>Clubs | New<br>Members | Charter<br>Members | Reinstate<br>Members | Transfer<br>Members | Total<br>Member<br>Added | Total<br>Members<br>Dropped | Gain/<br>Loss<br>Members |
|------------------------------------------|--------------|------------------|------------------------|----------------|--------------------|----------------------|---------------------|--------------------------|-----------------------------|--------------------------|
| 2014-2015                                | 0            | 0                | 0                      | 0              | 0                  | 0                    | 0                   | 0                        | 0                           | 0                        |
| 2015-2016                                | 0            | 0                | 0                      | 0              | 0                  | 0                    | 0                   | 0                        | 0                           | 0                        |
| 2016-2017                                | 0            | -1               | -1                     | 0              | 0                  | 0                    | 0                   | 0                        | -15                         | -15                      |
| Average                                  | 0            | 0                | 0                      | 0              | 0                  | 0                    | 0                   | 0                        | -5                          | -5                       |
| -0<br>-0.2<br>-0.4<br>-0.6<br>-0.8<br>-1 | 0            |                  | 0                      | 0              | 0                  | 0                    | 0                   | -1                       | -1                          |                          |
| _1                                       |              |                  |                        |                |                    |                      |                     |                          |                             |                          |