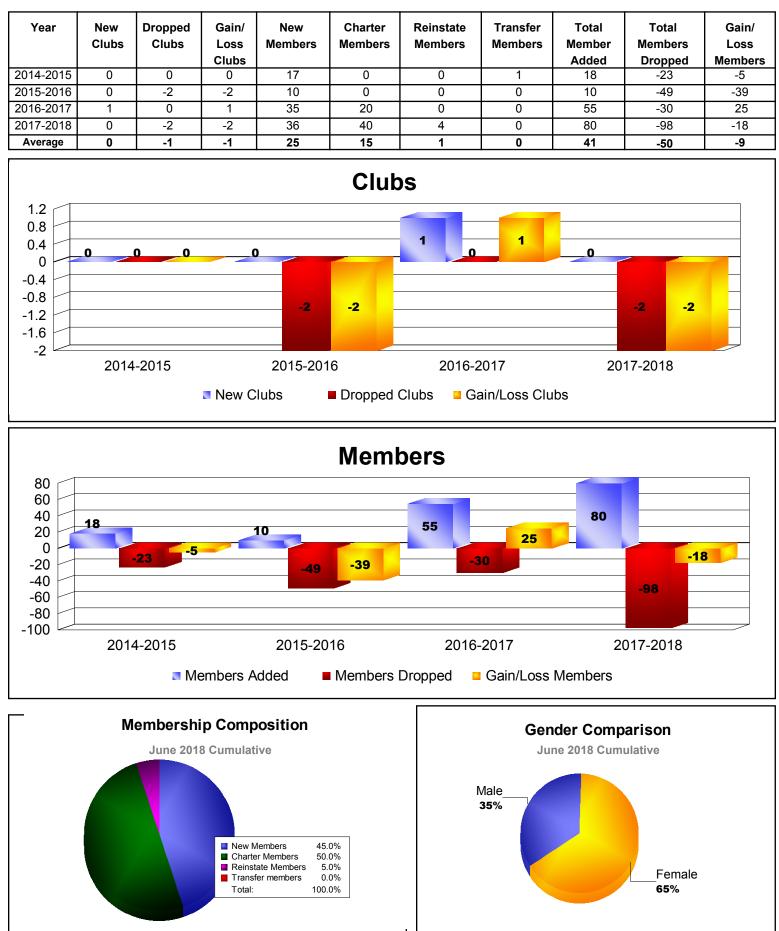

# VANUATU

TIMOR LESTE

| Year                                     | New<br>Clubs | Dropped<br>Clubs | Gain/<br>Loss<br>Clubs | New<br>Members | Charter<br>Members | Reinstate<br>Members | Transfer<br>Members | Total<br>Member<br>Added | Total<br>Members<br>Dropped | Gain/<br>Loss<br>Members |
|------------------------------------------|--------------|------------------|------------------------|----------------|--------------------|----------------------|---------------------|--------------------------|-----------------------------|--------------------------|
| 2014-2015                                | 0            | 0                | 0                      | 0              | 0                  | 0                    | 0                   | 0                        | 0                           | 0                        |
| 2015-2016                                | 0            | 0                | 0                      | 0              | 0                  | 0                    | 0                   | 0                        | 0                           | 0                        |
| 2016-2017                                | 0            | -1               | -1                     | 0              | 0                  | 0                    | 0                   | 0                        | -15                         | -15                      |
| Average                                  | 0            | 0                | 0                      | 0              | 0                  | 0                    | 0                   | 0                        | -5                          | -5                       |
| -0<br>-0.2<br>-0.4<br>-0.6<br>-0.8<br>-1 | 0            |                  | 0                      | 0              | 0                  | 0                    | 0                   | -1                       | -1                          |                          |
| _1                                       |              |                  |                        |                |                    |                      |                     |                          |                             |                          |

New Clubs
Dropped Clubs
Gain/Loss Clubs

Total:

100.0%

TAHITI