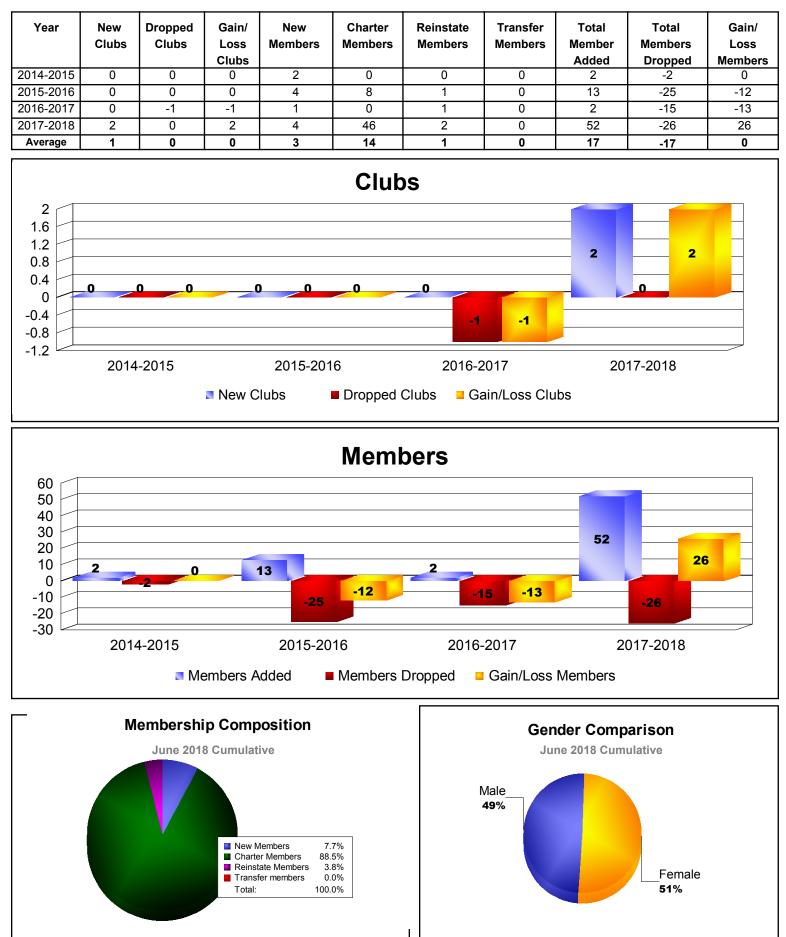

# **REPUBLIC OF KOSOVO**

| Year      | New<br>Clubs | Dropped<br>Clubs | Gain/<br>Loss<br>Clubs | New<br>Members | Charter<br>Members | Reinstate<br>Members | Transfer<br>Members | Total<br>Member<br>Added | Total<br>Members<br>Dropped | Gain/<br>Loss<br>Members |
|-----------|--------------|------------------|------------------------|----------------|--------------------|----------------------|---------------------|--------------------------|-----------------------------|--------------------------|
| 2015-2016 | 1            | 0                | 1                      | 0              | 22                 | 0                    | 0                   | 22                       | 0                           | 22                       |
| 2016-2017 | 1            | 0                | 1                      | 4              | 22                 | 0                    | 0                   | 26                       | -6                          | 20                       |
| 2017-2018 | 0            | 0                | 0                      | 32             | 0                  | 0                    | 0                   | 32                       | 0                           | 32                       |
| Average   | 1            | 0                | 1                      | 12             | 15                 | 0                    | 0                   | 27                       | -2                          | 25                       |