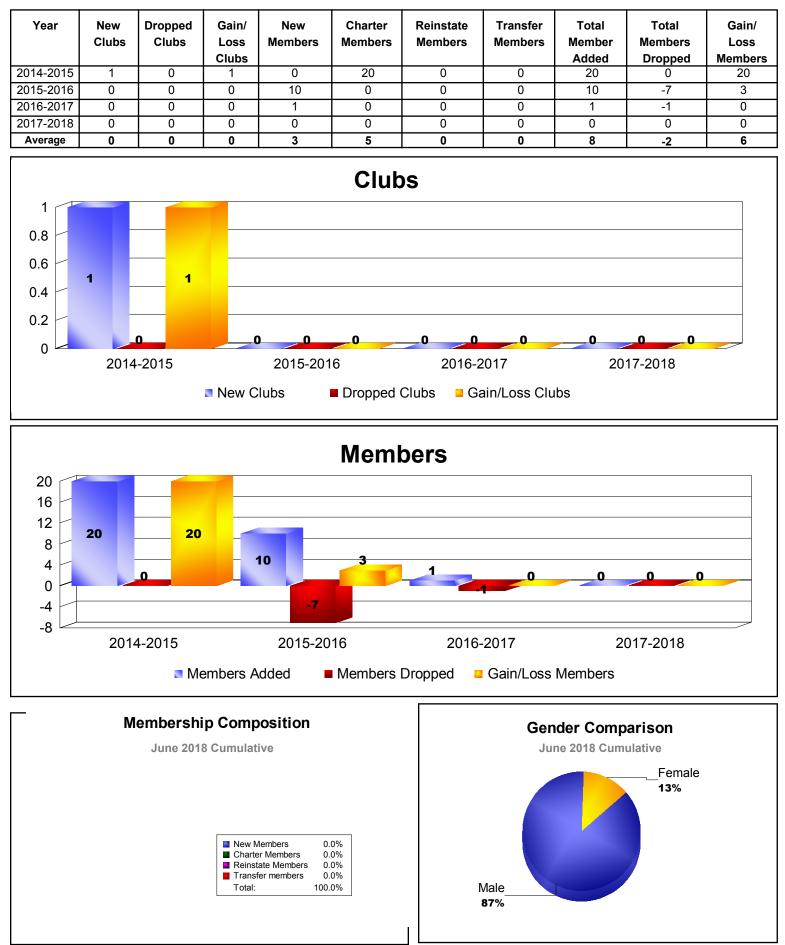

### **REPUBLIC OF MONTENEGRO**

| Year      | New<br>Clubs | Dropped<br>Clubs | Gain/<br>Loss<br>Clubs | New<br>Members | Charter<br>Members | Reinstate<br>Members | Transfer<br>Members | Total<br>Member<br>Added | Total<br>Members<br>Dropped | Gain/<br>Loss<br>Members |
|-----------|--------------|------------------|------------------------|----------------|--------------------|----------------------|---------------------|--------------------------|-----------------------------|--------------------------|
| 2015-2016 | 1            | 0                | 1                      | 0              | 26                 | 0                    | 0                   | 26                       | 0                           | 26                       |
| 2016-2017 | 0            | 0                | 0                      | 1              | 25                 | 0                    | 0                   | 26                       | -26                         | 0                        |
| 2017-2018 | 0            | 0                | 0                      | 0              | 0                  | 0                    | 0                   | 0                        | -6                          | -6                       |
| Average   | 0            | 0                | 0                      | 0              | 17                 | 0                    | 0                   | 17                       | -11                         | 7                        |