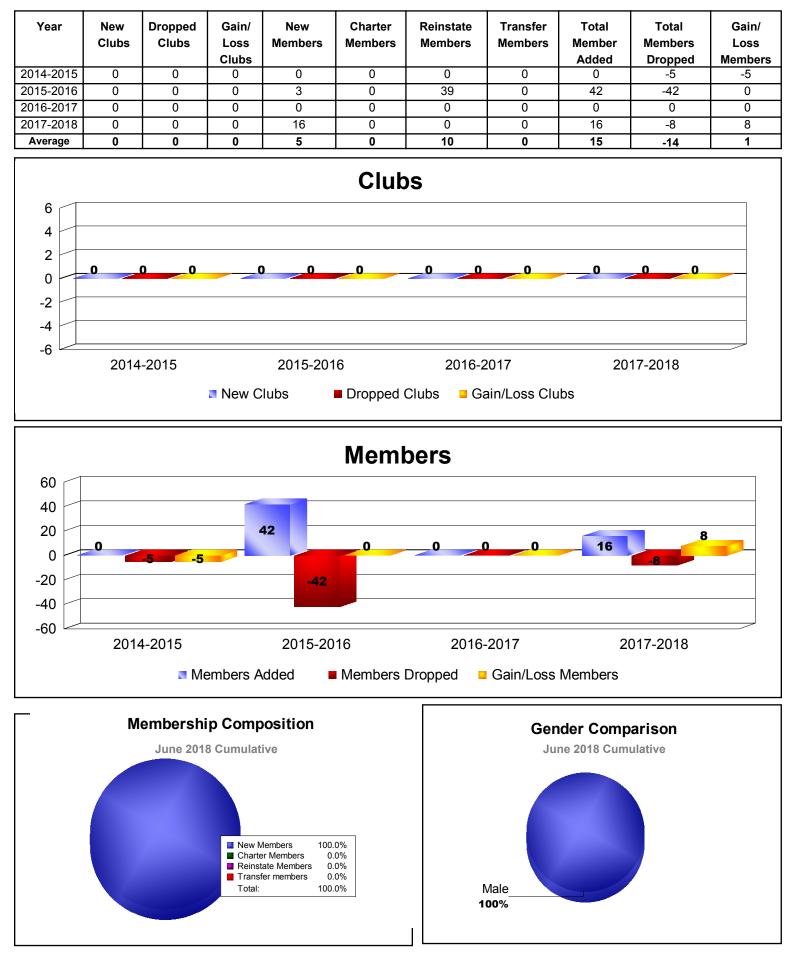

# **REPUBLIC OF KOSOVO**

| Year      | New<br>Clubs | Dropped<br>Clubs | Gain/<br>Loss<br>Clubs | New<br>Members | Charter<br>Members | Reinstate<br>Members | Transfer<br>Members | Total<br>Member<br>Added | Total<br>Members<br>Dropped | Gain/<br>Loss<br>Members |
|-----------|--------------|------------------|------------------------|----------------|--------------------|----------------------|---------------------|--------------------------|-----------------------------|--------------------------|
| 2015-2016 | 1            | 0                | 1                      | 0              | 22                 | 0                    | 0                   | 22                       | 0                           | 22                       |
| 2016-2017 | 1            | 0                | 1                      | 4              | 22                 | 0                    | 0                   | 26                       | -6                          | 20                       |
| 2017-2018 | 0            | 0                | 0                      | 32             | 0                  | 0                    | 0                   | 32                       | 0                           | 32                       |
| Average   | 1            | 0                | 1                      | 12             | 15                 | 0                    | 0                   | 27                       | -2                          | 25                       |