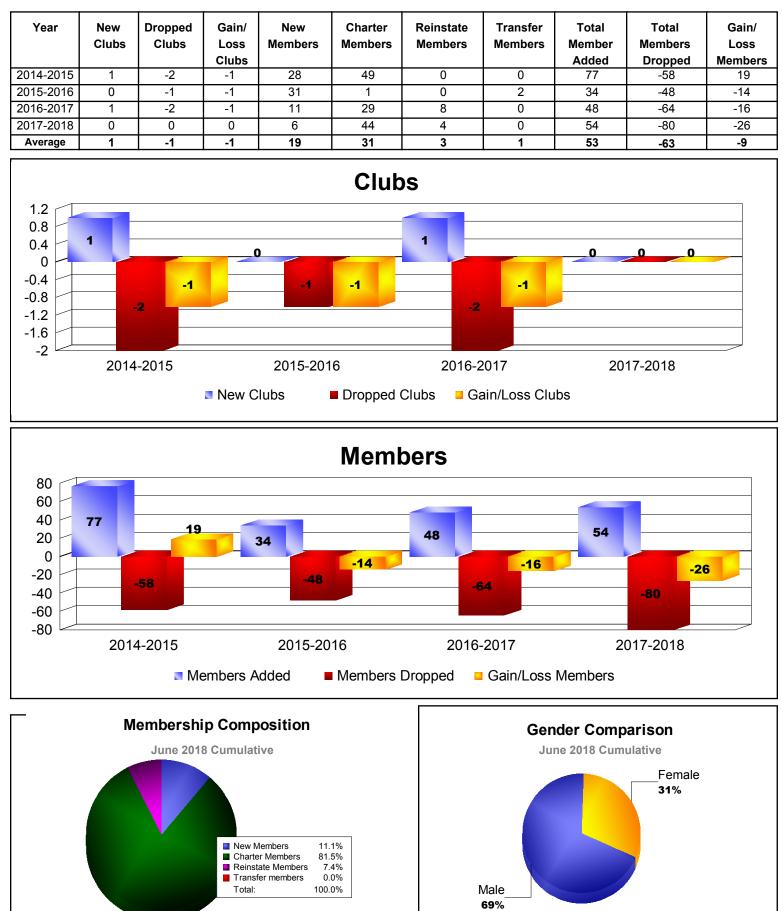

### **REPUBLIC OF MONTENEGRO**

| Year      | New<br>Clubs | Dropped<br>Clubs | Gain/<br>Loss<br>Clubs | New<br>Members | Charter<br>Members | Reinstate<br>Members | Transfer<br>Members | Total<br>Member<br>Added | Total<br>Members<br>Dropped | Gain/<br>Loss<br>Members |
|-----------|--------------|------------------|------------------------|----------------|--------------------|----------------------|---------------------|--------------------------|-----------------------------|--------------------------|
| 2015-2016 | 1            | 0                | 1                      | 0              | 26                 | 0                    | 0                   | 26                       | 0                           | 26                       |
| 2016-2017 | 0            | 0                | 0                      | 1              | 25                 | 0                    | 0                   | 26                       | -26                         | 0                        |
| 2017-2018 | 0            | 0                | 0                      | 0              | 0                  | 0                    | 0                   | 0                        | -6                          | -6                       |
| Average   | 0            | 0                | 0                      | 0              | 17                 | 0                    | 0                   | 17                       | -11                         | 7                        |