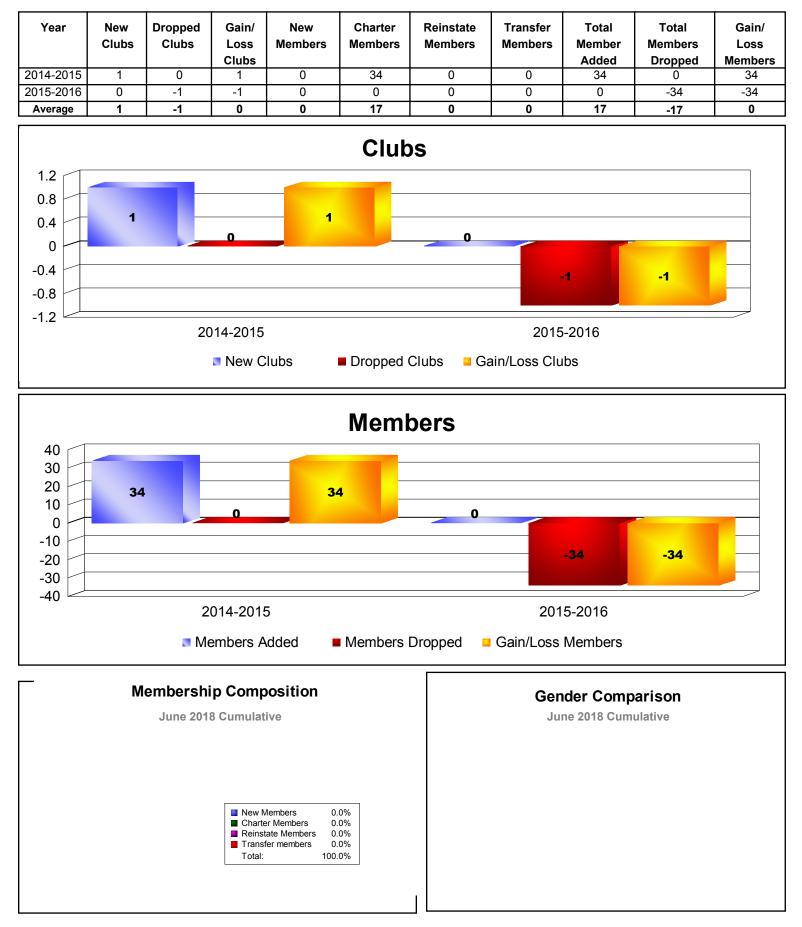

### **REPUBLIC OF MONTENEGRO**

| Year      | New<br>Clubs | Dropped<br>Clubs | Gain/<br>Loss<br>Clubs | New<br>Members | Charter<br>Members | Reinstate<br>Members | Transfer<br>Members | Total<br>Member<br>Added | Total<br>Members<br>Dropped | Gain/<br>Loss<br>Members |
|-----------|--------------|------------------|------------------------|----------------|--------------------|----------------------|---------------------|--------------------------|-----------------------------|--------------------------|
| 2015-2016 | 1            | 0                | 1                      | 0              | 26                 | 0                    | 0                   | 26                       | 0                           | 26                       |
| 2016-2017 | 0            | 0                | 0                      | 1              | 25                 | 0                    | 0                   | 26                       | -26                         | 0                        |
| 2017-2018 | 0            | 0                | 0                      | 0              | 0                  | 0                    | 0                   | 0                        | -6                          | -6                       |
| Average   | 0            | 0                | 0                      | 0              | 17                 | 0                    | 0                   | 17                       | -11                         | 7                        |