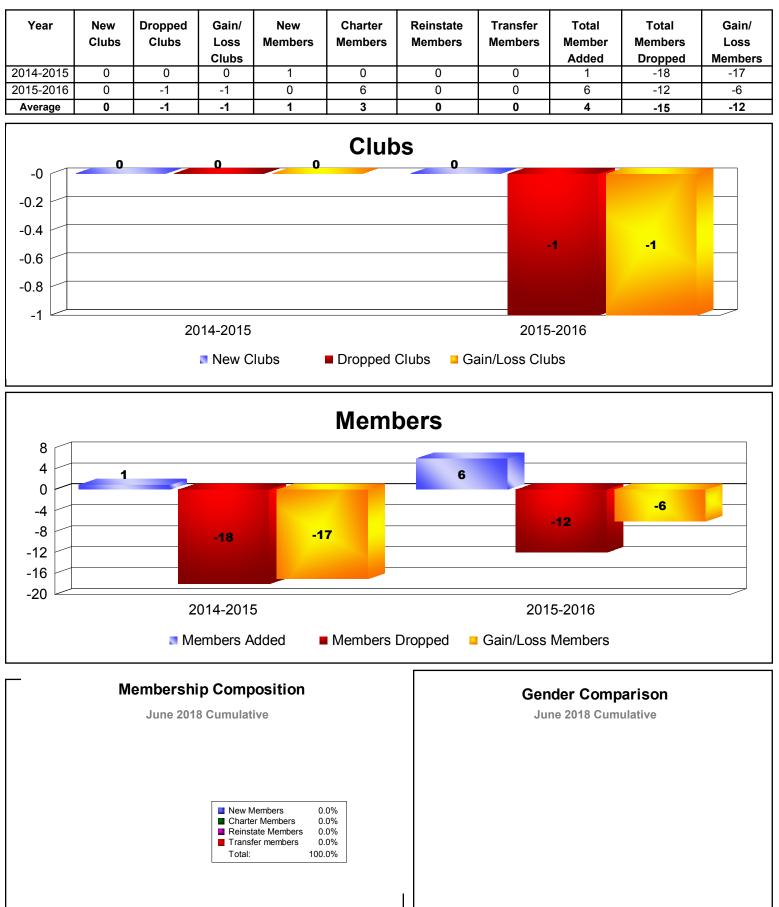

# VANUATU

TIMOR LESTE

| Year                                     | New<br>Clubs | Dropped<br>Clubs | Gain/<br>Loss<br>Clubs | New<br>Members | Charter<br>Members | Reinstate<br>Members | Transfer<br>Members | Total<br>Member<br>Added | Total<br>Members<br>Dropped | Gain/<br>Loss<br>Members |
|------------------------------------------|--------------|------------------|------------------------|----------------|--------------------|----------------------|---------------------|--------------------------|-----------------------------|--------------------------|
| 2014-2015                                | 0            | 0                | 0                      | 0              | 0                  | 0                    | 0                   | 0                        | 0                           | 0                        |
| 2015-2016                                | 0            | 0                | 0                      | 0              | 0                  | 0                    | 0                   | 0                        | 0                           | 0                        |
| 2016-2017                                | 0            | -1               | -1                     | 0              | 0                  | 0                    | 0                   | 0                        | -15                         | -15                      |
| Average                                  | 0            | 0                | 0                      | 0              | 0                  | 0                    | 0                   | 0                        | -5                          | -5                       |
| -0<br>-0.2<br>-0.4<br>-0.6<br>-0.8<br>-1 | 0            |                  | 0                      | 0              | 0                  | 0                    | 0                   | -1                       | -1                          |                          |
| _1                                       |              |                  |                        |                |                    |                      |                     |                          |                             |                          |

New Clubs
Dropped Clubs
Gain/Loss Clubs

Total:

100.0%

TAHITI