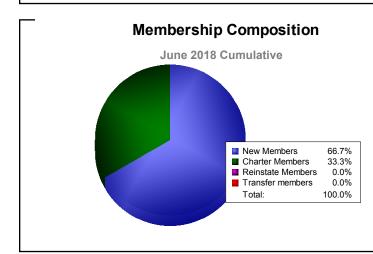

# VANUATU

TIMOR LESTE

| Year                                     | New<br>Clubs | Dropped<br>Clubs | Gain/<br>Loss<br>Clubs | New<br>Members | Charter<br>Members | Reinstate<br>Members | Transfer<br>Members | Total<br>Member<br>Added | Total<br>Members<br>Dropped | Gain/<br>Loss<br>Members |
|------------------------------------------|--------------|------------------|------------------------|----------------|--------------------|----------------------|---------------------|--------------------------|-----------------------------|--------------------------|
| 2014-2015                                | 0            | 0                | 0                      | 0              | 0                  | 0                    | 0                   | 0                        | 0                           | 0                        |
| 2015-2016                                | 0            | 0                | 0                      | 0              | 0                  | 0                    | 0                   | 0                        | 0                           | 0                        |
| 2016-2017                                | 0            | -1               | -1                     | 0              | 0                  | 0                    | 0                   | 0                        | -15                         | -15                      |
| Average                                  | 0            | 0                | 0                      | 0              | 0                  | 0                    | 0                   | 0                        | -5                          | -5                       |
| -0<br>-0.2<br>-0.4<br>-0.6<br>-0.8<br>-1 | 0            |                  | 0                      | 0              | 0                  | 0                    | 0                   | -1                       | -1                          |                          |
| _1                                       |              |                  |                        |                |                    |                      |                     |                          |                             |                          |