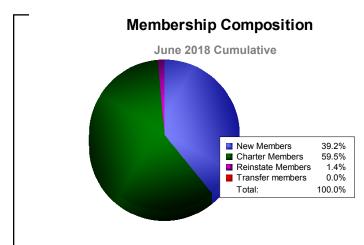

### **REPUBLIC OF MONTENEGRO**

| Year      | New<br>Clubs | Dropped<br>Clubs | Gain/<br>Loss<br>Clubs | New<br>Members | Charter<br>Members | Reinstate<br>Members | Transfer<br>Members | Total<br>Member<br>Added | Total<br>Members<br>Dropped | Gain/<br>Loss<br>Members |
|-----------|--------------|------------------|------------------------|----------------|--------------------|----------------------|---------------------|--------------------------|-----------------------------|--------------------------|
| 2015-2016 | 1            | 0                | 1                      | 0              | 26                 | 0                    | 0                   | 26                       | 0                           | 26                       |
| 2016-2017 | 0            | 0                | 0                      | 1              | 25                 | 0                    | 0                   | 26                       | -26                         | 0                        |
| 2017-2018 | 0            | 0                | 0                      | 0              | 0                  | 0                    | 0                   | 0                        | -6                          | -6                       |
| Average   | 0            | 0                | 0                      | 0              | 17                 | 0                    | 0                   | 17                       | -11                         | 7                        |