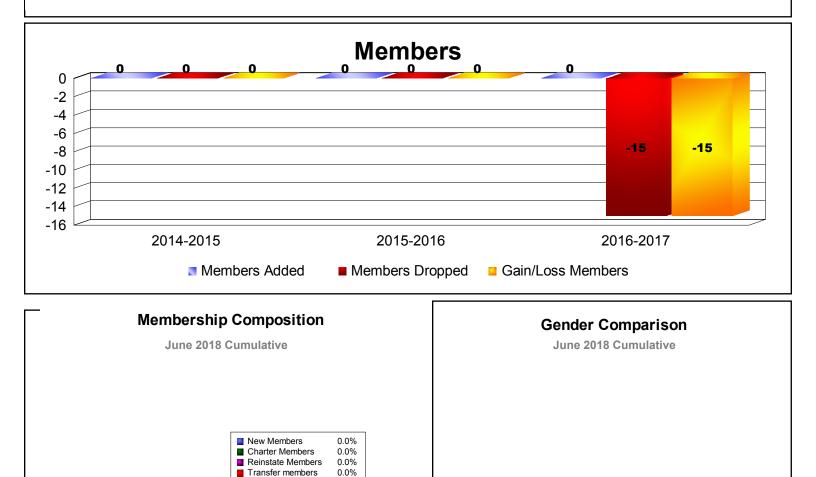

### **REPUBLIC OF MONTENEGRO**

| Year      | New<br>Clubs | Dropped<br>Clubs | Gain/<br>Loss<br>Clubs | New<br>Members | Charter<br>Members | Reinstate<br>Members | Transfer<br>Members | Total<br>Member<br>Added | Total<br>Members<br>Dropped | Gain/<br>Loss<br>Members |
|-----------|--------------|------------------|------------------------|----------------|--------------------|----------------------|---------------------|--------------------------|-----------------------------|--------------------------|
| 2015-2016 | 1            | 0                | 1                      | 0              | 26                 | 0                    | 0                   | 26                       | 0                           | 26                       |
| 2016-2017 | 0            | 0                | 0                      | 1              | 25                 | 0                    | 0                   | 26                       | -26                         | 0                        |
| 2017-2018 | 0            | 0                | 0                      | 0              | 0                  | 0                    | 0                   | 0                        | -6                          | -6                       |
| Average   | 0            | 0                | 0                      | 0              | 17                 | 0                    | 0                   | 17                       | -11                         | 7                        |