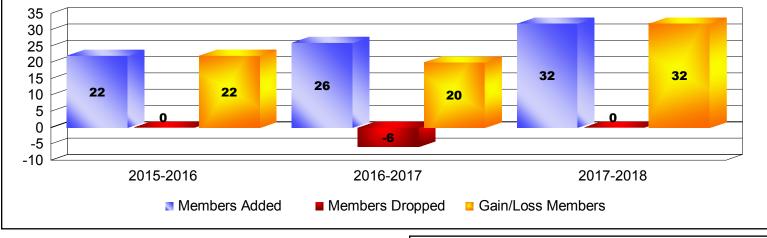

# **REPUBLIC OF KOSOVO**

| Year      | New<br>Clubs | Dropped<br>Clubs | Gain/<br>Loss<br>Clubs | New<br>Members | Charter<br>Members | Reinstate<br>Members | Transfer<br>Members | Total<br>Member<br>Added | Total<br>Members<br>Dropped | Gain/<br>Loss<br>Members |
|-----------|--------------|------------------|------------------------|----------------|--------------------|----------------------|---------------------|--------------------------|-----------------------------|--------------------------|
| 2015-2016 | 1            | 0                | 1                      | 0              | 22                 | 0                    | 0                   | 22                       | 0                           | 22                       |
| 2016-2017 | 1            | 0                | 1                      | 4              | 22                 | 0                    | 0                   | 26                       | -6                          | 20                       |
| 2017-2018 | 0            | 0                | 0                      | 32             | 0                  | 0                    | 0                   | 32                       | 0                           | 32                       |
| Average   | 1            | 0                | 1                      | 12             | 15                 | 0                    | 0                   | 27                       | -2                          | 25                       |