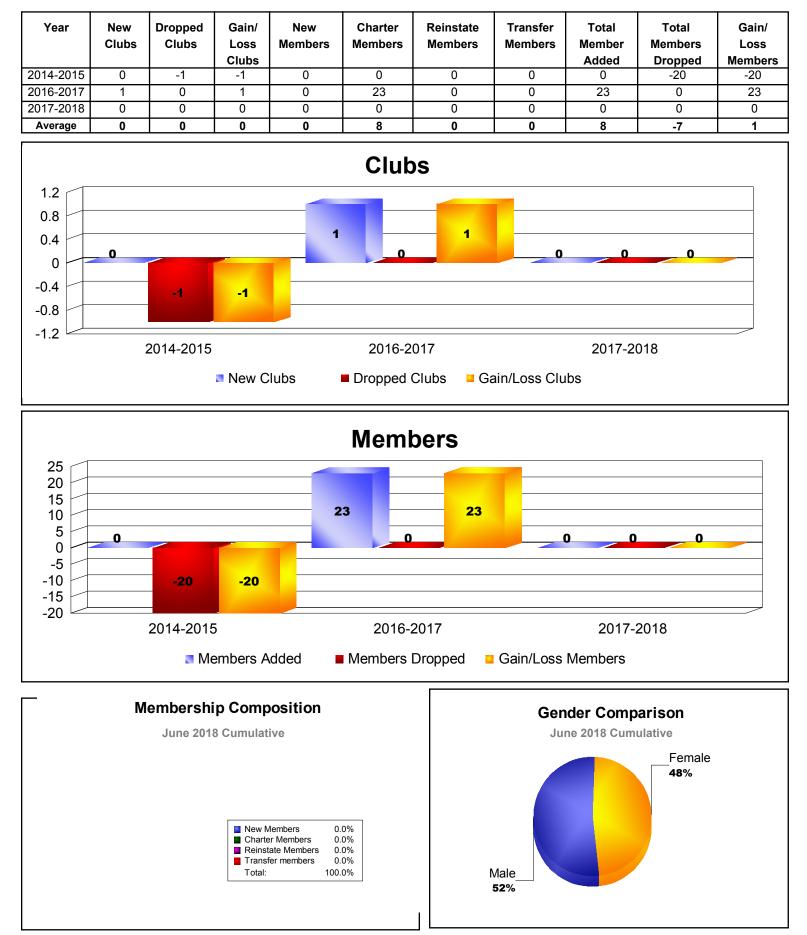

# VANUATU

TIMOR LESTE

| Year                                     | New<br>Clubs | Dropped<br>Clubs | Gain/<br>Loss<br>Clubs | New<br>Members | Charter<br>Members | Reinstate<br>Members | Transfer<br>Members | Total<br>Member<br>Added | Total<br>Members<br>Dropped | Gain/<br>Loss<br>Members |
|------------------------------------------|--------------|------------------|------------------------|----------------|--------------------|----------------------|---------------------|--------------------------|-----------------------------|--------------------------|
| 2014-2015                                | 0            | 0                | 0                      | 0              | 0                  | 0                    | 0                   | 0                        | 0                           | 0                        |
| 2015-2016                                | 0            | 0                | 0                      | 0              | 0                  | 0                    | 0                   | 0                        | 0                           | 0                        |
| 2016-2017                                | 0            | -1               | -1                     | 0              | 0                  | 0                    | 0                   | 0                        | -15                         | -15                      |
| Average                                  | 0            | 0                | 0                      | 0              | 0                  | 0                    | 0                   | 0                        | -5                          | -5                       |
| -0<br>-0.2<br>-0.4<br>-0.6<br>-0.8<br>-1 | 0            |                  | 0                      | 0              | 0                  | 0                    | 0                   | -1                       | -1                          |                          |
| _1                                       |              |                  |                        |                |                    |                      |                     |                          |                             |                          |