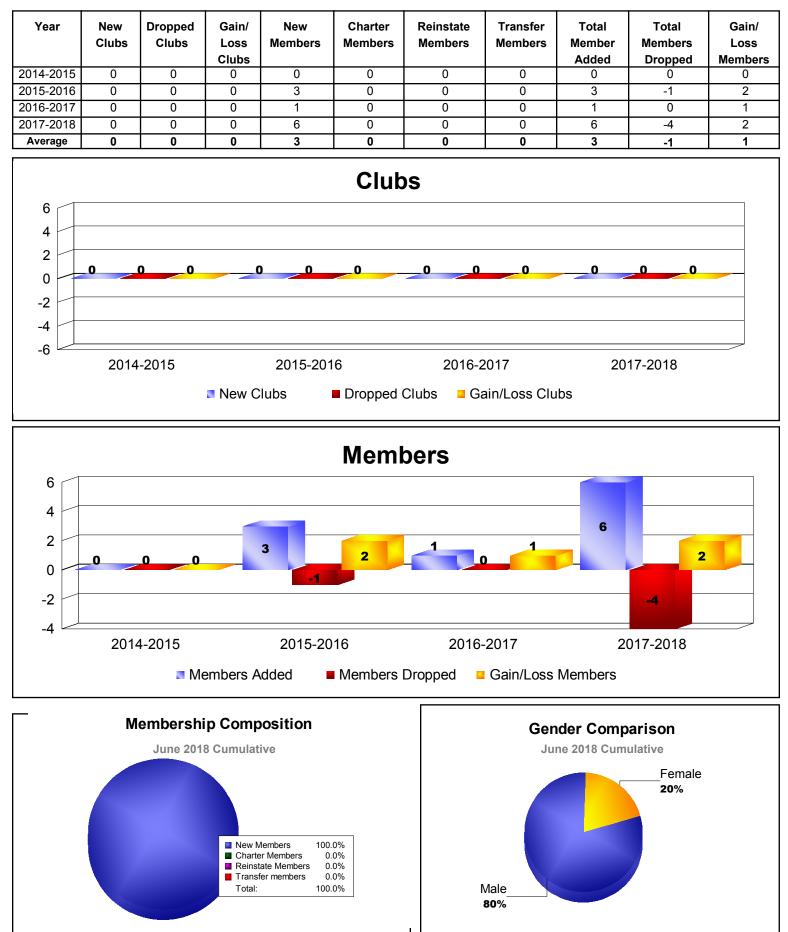

# VANUATU

TIMOR LESTE

| Year                                     | New<br>Clubs | Dropped<br>Clubs | Gain/<br>Loss<br>Clubs | New<br>Members | Charter<br>Members | Reinstate<br>Members | Transfer<br>Members | Total<br>Member<br>Added | Total<br>Members<br>Dropped | Gain/<br>Loss<br>Members |
|------------------------------------------|--------------|------------------|------------------------|----------------|--------------------|----------------------|---------------------|--------------------------|-----------------------------|--------------------------|
| 2014-2015                                | 0            | 0                | 0                      | 0              | 0                  | 0                    | 0                   | 0                        | 0                           | 0                        |
| 2015-2016                                | 0            | 0                | 0                      | 0              | 0                  | 0                    | 0                   | 0                        | 0                           | 0                        |
| 2016-2017                                | 0            | -1               | -1                     | 0              | 0                  | 0                    | 0                   | 0                        | -15                         | -15                      |
| Average                                  | 0            | 0                | 0                      | 0              | 0                  | 0                    | 0                   | 0                        | -5                          | -5                       |
| -0<br>-0.2<br>-0.4<br>-0.6<br>-0.8<br>-1 | 0            |                  | 0                      | 0              | 0                  | 0                    | 0                   | -1                       | -1                          |                          |
| _1                                       |              |                  |                        |                |                    |                      |                     |                          |                             |                          |