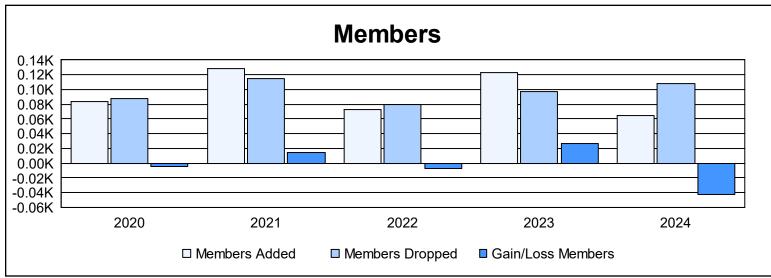

| Year      | New<br>Clubs | Dropped<br>Clubs | Gain/<br>Loss<br>Clubs | New<br>Members | Charter<br>Members | Reinstate<br>Members | Transfer<br>Members | Total<br>Member<br>Added | Total<br>Members<br>Dropped | Gain/<br>Loss<br>Members |
|-----------|--------------|------------------|------------------------|----------------|--------------------|----------------------|---------------------|--------------------------|-----------------------------|--------------------------|
| 2019-2020 | 0            | 0                | 0                      | 68             | 0                  | 5                    | 10                  | 83                       | 88                          | -5                       |
| 2020-2021 | 1            | 1                | 0                      | 94             | 30                 | 5                    | 0                   | 129                      | 115                         | 14                       |
| 2021-2022 | 0            | 1                | -1                     | 66             | 2                  | 4                    | 1                   | 73                       | 80                          | -7                       |
| 2022-2023 | 0            | 1                | -1                     | 108            | 0                  | 3                    | 12                  | 123                      | 97                          | 26                       |
| 2023-2024 | 0            | 0                | 0                      | 58             | 0                  | 5                    | 2                   | 65                       | 108                         | -43                      |
| Average   | 0            | 1                | 0                      | 79             | 6                  | 4                    | 5                   | 95                       | 98                          | -3                       |