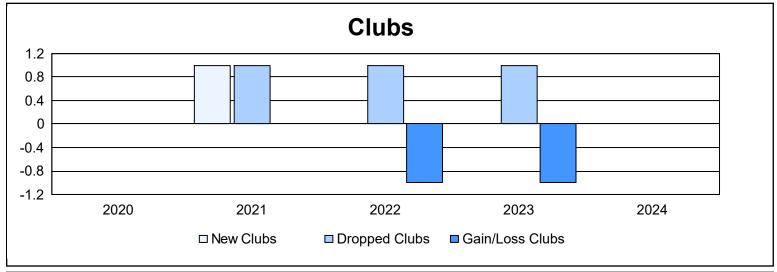

| Year      | New<br>Clubs | Dropped<br>Clubs | Gain/<br>Loss<br>Clubs | New<br>Members | Charter<br>Members | Reinstate<br>Members | Transfer<br>Members | Total<br>Member<br>Added | Total<br>Members<br>Dropped | Gain/<br>Loss<br>Members |
|-----------|--------------|------------------|------------------------|----------------|--------------------|----------------------|---------------------|--------------------------|-----------------------------|--------------------------|
| 2019-2020 | 0            | 0                | 0                      | 68             | 0                  | 5                    | 10                  | 83                       | 88                          | -5                       |
| 2020-2021 | 1            | 1                | 0                      | 94             | 30                 | 5                    | 0                   | 129                      | 115                         | 14                       |
| 2021-2022 | 0            | 1                | -1                     | 66             | 2                  | 4                    | 1                   | 73                       | 80                          | -7                       |
| 2022-2023 | 0            | 1                | -1                     | 108            | 0                  | 3                    | 12                  | 123                      | 97                          | 26                       |
| 2023-2024 | 0            | 0                | 0                      | 58             | 0                  | 5                    | 2                   | 65                       | 108                         | -43                      |
| Average   | 0            | 1                | 0                      | 79             | 6                  | 4                    | 5                   | 95                       | 98                          | -3                       |