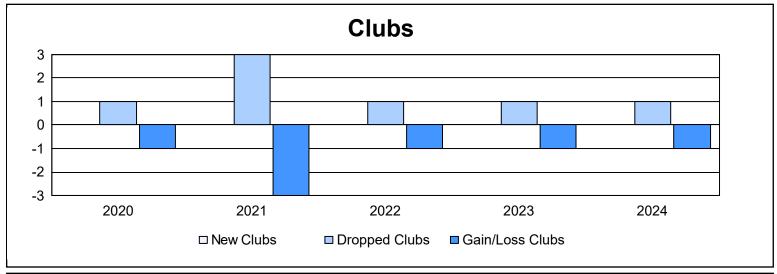

District 1 D As of June 2024 Cumulative

| Year      | New<br>Clubs | Dropped<br>Clubs | Gain/<br>Loss<br>Clubs | New<br>Members | Charter<br>Members | Reinstate<br>Members | Transfer<br>Members | Total<br>Member<br>Added | Total<br>Members<br>Dropped | Gain/<br>Loss<br>Members |
|-----------|--------------|------------------|------------------------|----------------|--------------------|----------------------|---------------------|--------------------------|-----------------------------|--------------------------|
| 2019-2020 | 0            | 1                | -1                     | 80             | 5                  | 8                    | 6                   | 99                       | 228                         | -129                     |
| 2020-2021 | 0            | 3                | -3                     | 64             | 0                  | 6                    | 15                  | 85                       | 198                         | -113                     |
| 2021-2022 | 0            | 1                | -1                     | 110            | 2                  | 2                    | 3                   | 117                      | 152                         | -35                      |
| 2022-2023 | 0            | 1                | -1                     | 92             | 0                  | 8                    | 5                   | 105                      | 152                         | -47                      |
| 2023-2024 | 0            | 1                | -1                     | 113            | 0                  | 5                    | 4                   | 122                      | 146                         | -24                      |
| Average   | 0            | 1                | -1                     | 92             | 1                  | 6                    | 7                   | 106                      | 175                         | -70                      |