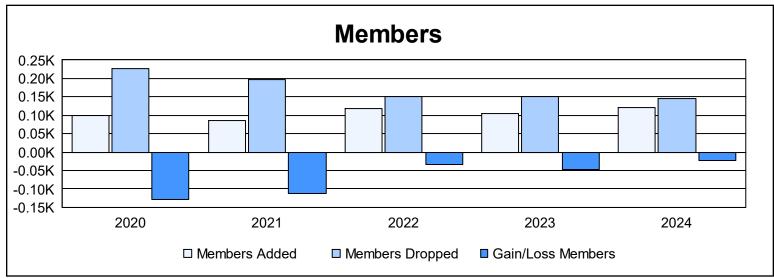

District 1 D As of June 2024 Cumulative

| Year      | New<br>Clubs | Dropped<br>Clubs | Gain/<br>Loss<br>Clubs | New<br>Members | Charter<br>Members | Reinstate<br>Members | Transfer<br>Members | Total<br>Member<br>Added | Total<br>Members<br>Dropped | Gain/<br>Loss<br>Members |
|-----------|--------------|------------------|------------------------|----------------|--------------------|----------------------|---------------------|--------------------------|-----------------------------|--------------------------|
| 2019-2020 | 0            | 1                | -1                     | 80             | 5                  | 8                    | 6                   | 99                       | 228                         | -129                     |
| 2020-2021 | 0            | 3                | -3                     | 64             | 0                  | 6                    | 15                  | 85                       | 198                         | -113                     |
| 2021-2022 | 0            | 1                | -1                     | 110            | 2                  | 2                    | 3                   | 117                      | 152                         | -35                      |
| 2022-2023 | 0            | 1                | -1                     | 92             | 0                  | 8                    | 5                   | 105                      | 152                         | -47                      |
| 2023-2024 | 0            | 1                | -1                     | 113            | 0                  | 5                    | 4                   | 122                      | 146                         | -24                      |
| Average   | 0            | 1                | -1                     | 92             | 1                  | 6                    | 7                   | 106                      | 175                         | -70                      |