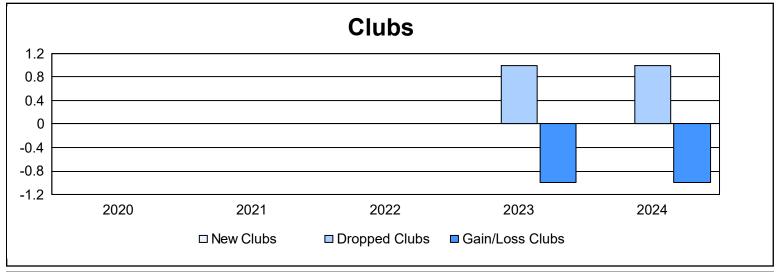

District 1 F

As of June 2024 Cumulative

| Year      | New<br>Clubs | Dropped<br>Clubs | Gain/<br>Loss<br>Clubs | New<br>Members | Charter<br>Members | Reinstate<br>Members | Transfer<br>Members | Total<br>Member<br>Added | Total<br>Members<br>Dropped | Gain/<br>Loss<br>Members |
|-----------|--------------|------------------|------------------------|----------------|--------------------|----------------------|---------------------|--------------------------|-----------------------------|--------------------------|
| 2019-2020 | 0            | 0                | 0                      | 43             | 1                  | 2                    | 6                   | 52                       | 100                         | -48                      |
| 2020-2021 | 0            | 0                | 0                      | 35             | 0                  | 7                    | 4                   | 46                       | 96                          | -50                      |
| 2021-2022 | 0            | 0                | 0                      | 68             | 1                  | 2                    | 4                   | 75                       | 99                          | -24                      |
| 2022-2023 | 0            | 1                | -1                     | 87             | 0                  | 6                    | 3                   | 96                       | 90                          | 6                        |
| 2023-2024 | 0            | 1                | -1                     | 77             | 0                  | 2                    | 5                   | 84                       | 95                          | -11                      |
| Average   | 0            | 0                | 0                      | 62             | 0                  | 4                    | 4                   | 71                       | 96                          | -25                      |