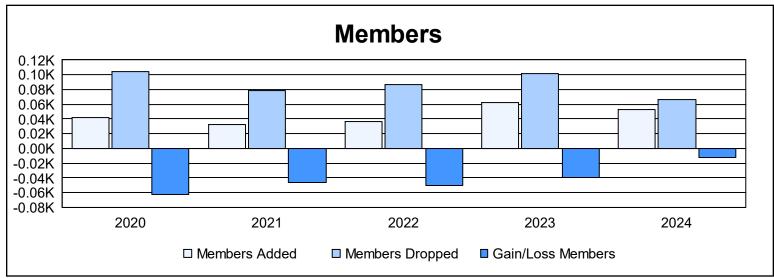

District 1 G As of June 2024 Cumulative

| Year      | New<br>Clubs | Dropped<br>Clubs | Gain/<br>Loss<br>Clubs | New<br>Members | Charter<br>Members | Reinstate<br>Members | Transfer<br>Members | Total<br>Member<br>Added | Total<br>Members<br>Dropped | Gain/<br>Loss<br>Members |
|-----------|--------------|------------------|------------------------|----------------|--------------------|----------------------|---------------------|--------------------------|-----------------------------|--------------------------|
| 2019-2020 | 0            | 2                | -2                     | 41             | 0                  | 1                    | 0                   | 42                       | 104                         | -62                      |
| 2020-2021 | 0            | 0                | 0                      | 28             | 0                  | 0                    | 4                   | 32                       | 78                          | -46                      |
| 2021-2022 | 0            | 2                | -2                     | 35             | 0                  | 1                    | 0                   | 36                       | 87                          | -51                      |
| 2022-2023 | 0            | 2                | -2                     | 60             | 0                  | 2                    | 0                   | 62                       | 101                         | -39                      |
| 2023-2024 | 0            | 1                | -1                     | 48             | 0                  | 0                    | 5                   | 53                       | 66                          | -13                      |
| Average   | 0            | 1                | -1                     | 42             | 0                  | 1                    | 2                   | 45                       | 87                          | -42                      |