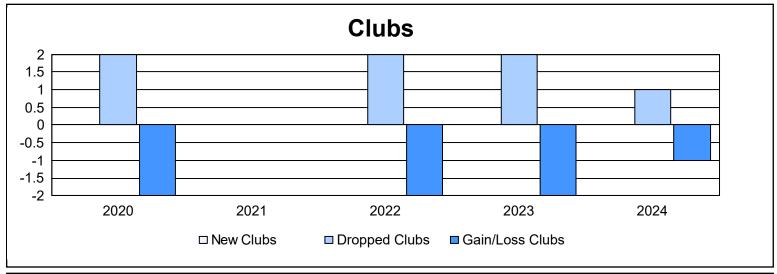

District 1 G As of June 2024 Cumulative

| Year      | New<br>Clubs | Dropped<br>Clubs | Gain/<br>Loss<br>Clubs | New<br>Members | Charter<br>Members | Reinstate<br>Members | Transfer<br>Members | Total<br>Member<br>Added | Total<br>Members<br>Dropped | Gain/<br>Loss<br>Members |
|-----------|--------------|------------------|------------------------|----------------|--------------------|----------------------|---------------------|--------------------------|-----------------------------|--------------------------|
| 2019-2020 | 0            | 2                | -2                     | 41             | 0                  | 1                    | 0                   | 42                       | 104                         | -62                      |
| 2020-2021 | 0            | 0                | 0                      | 28             | 0                  | 0                    | 4                   | 32                       | 78                          | -46                      |
| 2021-2022 | 0            | 2                | -2                     | 35             | 0                  | 1                    | 0                   | 36                       | 87                          | -51                      |
| 2022-2023 | 0            | 2                | -2                     | 60             | 0                  | 2                    | 0                   | 62                       | 101                         | -39                      |
| 2023-2024 | 0            | 1                | -1                     | 48             | 0                  | 0                    | 5                   | 53                       | 66                          | -13                      |
| Average   | 0            | 1                | -1                     | 42             | 0                  | 1                    | 2                   | 45                       | 87                          | -42                      |