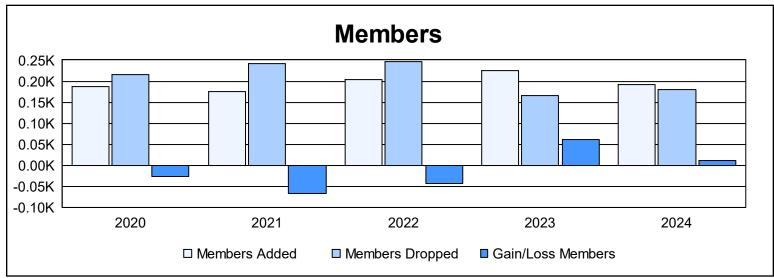

District 1 J As of June 2024 Cumulative

| Year      | New<br>Clubs | Dropped<br>Clubs | Gain/<br>Loss<br>Clubs | New<br>Members | Charter<br>Members | Reinstate<br>Members | Transfer<br>Members | Total<br>Member<br>Added | Total<br>Members<br>Dropped | Gain/<br>Loss<br>Members |
|-----------|--------------|------------------|------------------------|----------------|--------------------|----------------------|---------------------|--------------------------|-----------------------------|--------------------------|
| 2019-2020 | 1            | 3                | -2                     | 147            | 23                 | 8                    | 10                  | 188                      | 215                         | -27                      |
| 2020-2021 | 2            | 1                | 1                      | 120            | 42                 | 3                    | 9                   | 174                      | 241                         | -67                      |
| 2021-2022 | 0            | 1                | -1                     | 183            | 2                  | 11                   | 8                   | 204                      | 247                         | -43                      |
| 2022-2023 | 0            | 0                | 0                      | 208            | 0                  | 5                    | 12                  | 225                      | 165                         | 60                       |
| 2023-2024 | 0            | 1                | -1                     | 174            | 1                  | 8                    | 8                   | 191                      | 180                         | 11                       |
| Average   | 1            | 1                | -1                     | 166            | 14                 | 7                    | 9                   | 196                      | 210                         | -13                      |