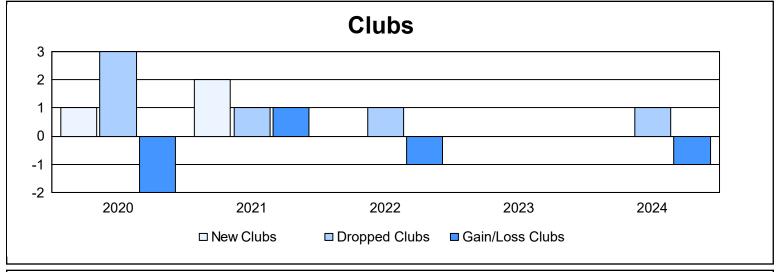

District 1 J As of June 2024 Cumulative

| Year      | New<br>Clubs | Dropped<br>Clubs | Gain/<br>Loss<br>Clubs | New<br>Members | Charter<br>Members | Reinstate<br>Members | Transfer<br>Members | Total<br>Member<br>Added | Total<br>Members<br>Dropped | Gain/<br>Loss<br>Members |
|-----------|--------------|------------------|------------------------|----------------|--------------------|----------------------|---------------------|--------------------------|-----------------------------|--------------------------|
| 2019-2020 | 1            | 3                | -2                     | 147            | 23                 | 8                    | 10                  | 188                      | 215                         | -27                      |
| 2020-2021 | 2            | 1                | 1                      | 120            | 42                 | 3                    | 9                   | 174                      | 241                         | -67                      |
| 2021-2022 | 0            | 1                | -1                     | 183            | 2                  | 11                   | 8                   | 204                      | 247                         | -43                      |
| 2022-2023 | 0            | 0                | 0                      | 208            | 0                  | 5                    | 12                  | 225                      | 165                         | 60                       |
| 2023-2024 | 0            | 1                | -1                     | 174            | 1                  | 8                    | 8                   | 191                      | 180                         | 11                       |
| Average   | 1            | 1                | -1                     | 166            | 14                 | 7                    | 9                   | 196                      | 210                         | -13                      |