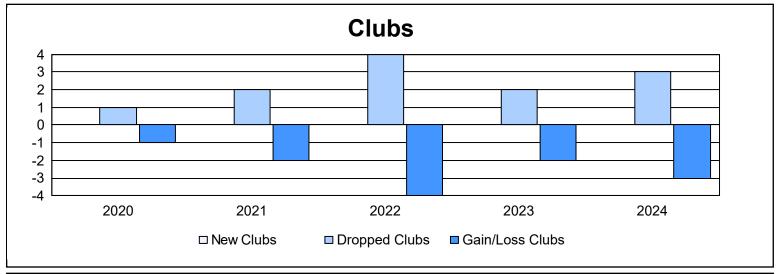

District 1 M As of June 2024 Cumulative

| Year      | New<br>Clubs | Dropped<br>Clubs | Gain/<br>Loss<br>Clubs | New<br>Members | Charter<br>Members | Reinstate<br>Members | Transfer<br>Members | Total<br>Member<br>Added | Total<br>Members<br>Dropped | Gain/<br>Loss<br>Members |
|-----------|--------------|------------------|------------------------|----------------|--------------------|----------------------|---------------------|--------------------------|-----------------------------|--------------------------|
| 2019-2020 | 0            | 1                | -1                     | 69             | 1                  | 2                    | 5                   | 77                       | 147                         | -70                      |
| 2020-2021 | 0            | 2                | -2                     | 83             | 1                  | 3                    | 2                   | 89                       | 204                         | -115                     |
| 2021-2022 | 0            | 4                | -4                     | 88             | 0                  | 2                    | 13                  | 103                      | 179                         | -76                      |
| 2022-2023 | 0            | 2                | -2                     | 79             | 0                  | 2                    | 2                   | 83                       | 142                         | -59                      |
| 2023-2024 | 0            | 3                | -3                     | 61             | 0                  | 3                    | 2                   | 66                       | 143                         | -77                      |
| Average   | 0            | 2                | -2                     | 76             | 0                  | 2                    | 5                   | 84                       | 163                         | -79                      |