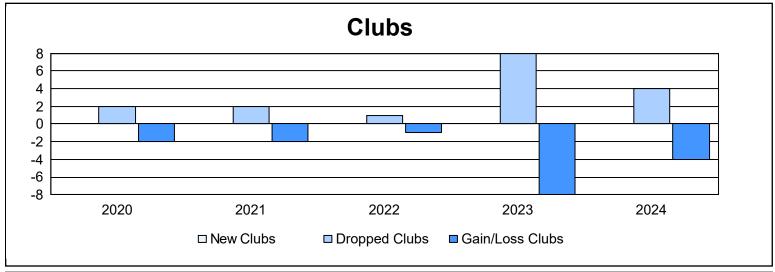

District 101 N As of June 2024 Cumulative

| Year      | New<br>Clubs | Dropped<br>Clubs | Gain/<br>Loss<br>Clubs | New<br>Members | Charter<br>Members | Reinstate<br>Members | Transfer<br>Members | Total<br>Member<br>Added | Total<br>Members<br>Dropped | Gain/<br>Loss<br>Members |
|-----------|--------------|------------------|------------------------|----------------|--------------------|----------------------|---------------------|--------------------------|-----------------------------|--------------------------|
| 2019-2020 | 0            | 2                | -2                     | 55             | 1                  | 4                    | 4                   | 64                       | 160                         | -96                      |
| 2020-2021 | 0            | 2                | -2                     | 26             | 0                  | 2                    | 1                   | 29                       | 85                          | -56                      |
| 2021-2022 | 0            | 1                | -1                     | 68             | 0                  | 3                    | 1                   | 72                       | 107                         | -35                      |
| 2022-2023 | 0            | 8                | -8                     | 56             | 2                  | 0                    | 1                   | 59                       | 264                         | -205                     |
| 2023-2024 | 0            | 4                | -4                     | 33             | 0                  | 1                    | 2                   | 36                       | 129                         | -93                      |
| Average   | 0            | 3                | -3                     | 48             | 1                  | 2                    | 2                   | 52                       | 149                         | -97                      |