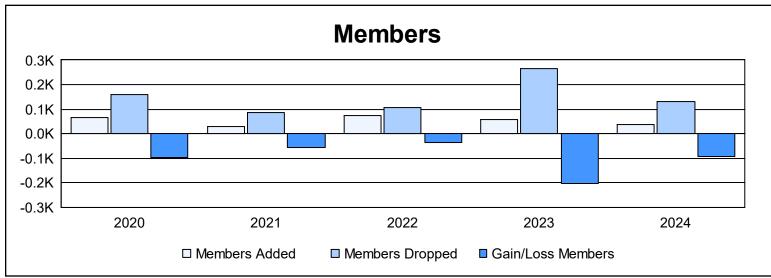

District 101 N As of June 2024 Cumulative

| Year      | New<br>Clubs | Dropped<br>Clubs | Gain/<br>Loss<br>Clubs | New<br>Members | Charter<br>Members | Reinstate<br>Members | Transfer<br>Members | Total<br>Member<br>Added | Total<br>Members<br>Dropped | Gain/<br>Loss<br>Members |
|-----------|--------------|------------------|------------------------|----------------|--------------------|----------------------|---------------------|--------------------------|-----------------------------|--------------------------|
| 2019-2020 | 0            | 2                | -2                     | 55             | 1                  | 4                    | 4                   | 64                       | 160                         | -96                      |
| 2020-2021 | 0            | 2                | -2                     | 26             | 0                  | 2                    | 1                   | 29                       | 85                          | -56                      |
| 2021-2022 | 0            | 1                | -1                     | 68             | 0                  | 3                    | 1                   | 72                       | 107                         | -35                      |
| 2022-2023 | 0            | 8                | -8                     | 56             | 2                  | 0                    | 1                   | 59                       | 264                         | -205                     |
| 2023-2024 | 0            | 4                | -4                     | 33             | 0                  | 1                    | 2                   | 36                       | 129                         | -93                      |
| Average   | 0            | 3                | -3                     | 48             | 1                  | 2                    | 2                   | 52                       | 149                         | -97                      |