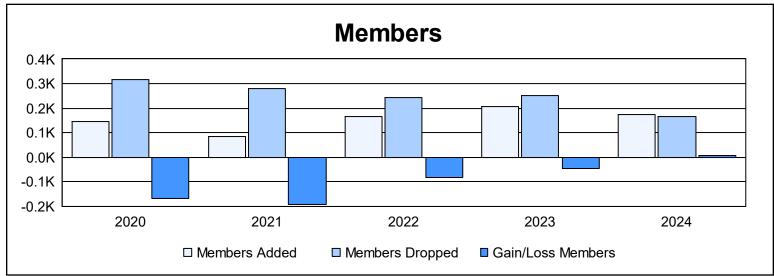

District 101 S

As of June 2024 Cumulative

| Year      | New<br>Clubs | Dropped<br>Clubs | Gain/<br>Loss<br>Clubs | New<br>Members | Charter<br>Members | Reinstate<br>Members | Transfer<br>Members | Total<br>Member<br>Added | Total<br>Members<br>Dropped | Gain/<br>Loss<br>Members |
|-----------|--------------|------------------|------------------------|----------------|--------------------|----------------------|---------------------|--------------------------|-----------------------------|--------------------------|
| 2019-2020 | 0            | 3                | -3                     | 126            | 2                  | 4                    | 14                  | 146                      | 315                         | -169                     |
| 2020-2021 | 0            | 4                | -4                     | 69             | 0                  | 5                    | 11                  | 85                       | 279                         | -194                     |
| 2021-2022 | 0            | 2                | -2                     | 152            | 0                  | 5                    | 7                   | 164                      | 245                         | -81                      |
| 2022-2023 | 0            | 4                | -4                     | 177            | 0                  | 2                    | 27                  | 206                      | 253                         | -47                      |
| 2023-2024 | 0            | 1                | -1                     | 164            | 0                  | 4                    | 5                   | 173                      | 166                         | 7                        |
| Average   | 0            | 3                | -3                     | 138            | 0                  | 4                    | 13                  | 155                      | 252                         | -97                      |