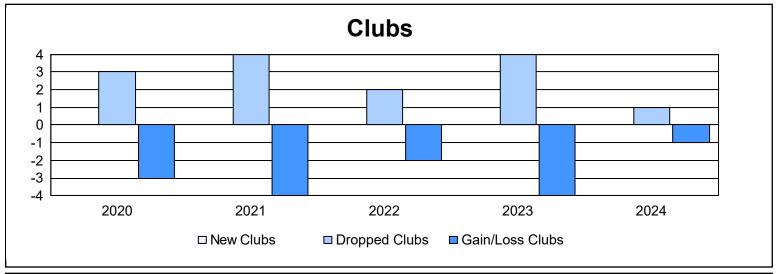

District 101 S

As of June 2024 Cumulative

| Year      | New<br>Clubs | Dropped<br>Clubs | Gain/<br>Loss<br>Clubs | New<br>Members | Charter<br>Members | Reinstate<br>Members | Transfer<br>Members | Total<br>Member<br>Added | Total<br>Members<br>Dropped | Gain/<br>Loss<br>Members |
|-----------|--------------|------------------|------------------------|----------------|--------------------|----------------------|---------------------|--------------------------|-----------------------------|--------------------------|
| 2019-2020 | 0            | 3                | -3                     | 126            | 2                  | 4                    | 14                  | 146                      | 315                         | -169                     |
| 2020-2021 | 0            | 4                | -4                     | 69             | 0                  | 5                    | 11                  | 85                       | 279                         | -194                     |
| 2021-2022 | 0            | 2                | -2                     | 152            | 0                  | 5                    | 7                   | 164                      | 245                         | -81                      |
| 2022-2023 | 0            | 4                | -4                     | 177            | 0                  | 2                    | 27                  | 206                      | 253                         | -47                      |
| 2023-2024 | 0            | 1                | -1                     | 164            | 0                  | 4                    | 5                   | 173                      | 166                         | 7                        |
| Average   | 0            | 3                | -3                     | 138            | 0                  | 4                    | 13                  | 155                      | 252                         | -97                      |