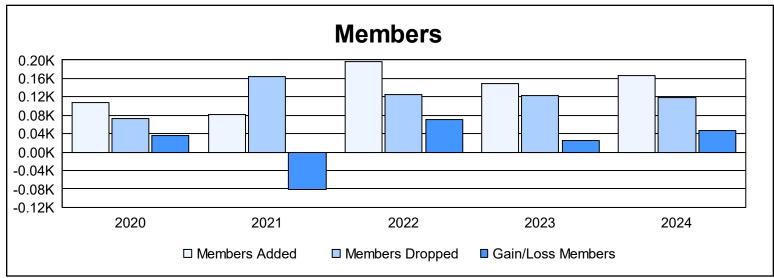

District 102 C

As of June 2024 Cumulative

| Year      | New<br>Clubs | Dropped<br>Clubs | Gain/<br>Loss<br>Clubs | New<br>Members | Charter<br>Members | Reinstate<br>Members | Transfer<br>Members | Total<br>Member<br>Added | Total<br>Members<br>Dropped | Gain/<br>Loss<br>Members |
|-----------|--------------|------------------|------------------------|----------------|--------------------|----------------------|---------------------|--------------------------|-----------------------------|--------------------------|
| 2019-2020 | 0            | 0                | 0                      | 98             | 0                  | 1                    | 8                   | 107                      | 72                          | 35                       |
| 2020-2021 | 0            | 0                | 0                      | 73             | 2                  | 2                    | 5                   | 82                       | 163                         | -81                      |
| 2021-2022 | 1            | 0                | 1                      | 130            | 54                 | 3                    | 9                   | 196                      | 126                         | 70                       |
| 2022-2023 | 0            | 0                | 0                      | 134            | 0                  | 3                    | 12                  | 149                      | 123                         | 26                       |
| 2023-2024 | 1            | 0                | 1                      | 125            | 30                 | 2                    | 9                   | 166                      | 119                         | 47                       |
| Average   | 0            | 0                | 0                      | 112            | 17                 | 2                    | 9                   | 140                      | 121                         | 19                       |