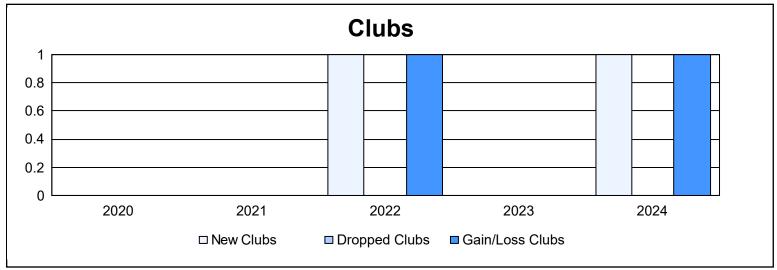

District 102 C

As of June 2024 Cumulative

| Year      | New<br>Clubs | Dropped<br>Clubs | Gain/<br>Loss<br>Clubs | New<br>Members | Charter<br>Members | Reinstate<br>Members | Transfer<br>Members | Total<br>Member<br>Added | Total<br>Members<br>Dropped | Gain/<br>Loss<br>Members |
|-----------|--------------|------------------|------------------------|----------------|--------------------|----------------------|---------------------|--------------------------|-----------------------------|--------------------------|
| 2019-2020 | 0            | 0                | 0                      | 98             | 0                  | 1                    | 8                   | 107                      | 72                          | 35                       |
| 2020-2021 | 0            | 0                | 0                      | 73             | 2                  | 2                    | 5                   | 82                       | 163                         | -81                      |
| 2021-2022 | 1            | 0                | 1                      | 130            | 54                 | 3                    | 9                   | 196                      | 126                         | 70                       |
| 2022-2023 | 0            | 0                | 0                      | 134            | 0                  | 3                    | 12                  | 149                      | 123                         | 26                       |
| 2023-2024 | 1            | 0                | 1                      | 125            | 30                 | 2                    | 9                   | 166                      | 119                         | 47                       |
| Average   | 0            | 0                | 0                      | 112            | 17                 | 2                    | 9                   | 140                      | 121                         | 19                       |