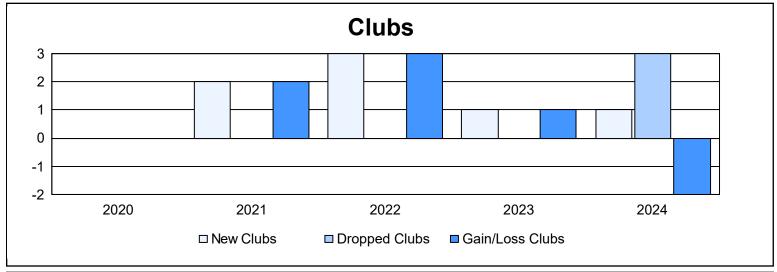

District 102 W As of June 2024 Cumulative

| Year      | New<br>Clubs | Dropped<br>Clubs | Gain/<br>Loss<br>Clubs | New<br>Members | Charter<br>Members | Reinstate<br>Members | Transfer<br>Members | Total<br>Member<br>Added | Total<br>Members<br>Dropped | Gain/<br>Loss<br>Members |
|-----------|--------------|------------------|------------------------|----------------|--------------------|----------------------|---------------------|--------------------------|-----------------------------|--------------------------|
| 2019-2020 | 0            | 0                | 0                      | 146            | 3                  | 7                    | 11                  | 167                      | 149                         | 18                       |
| 2020-2021 | 2            | 0                | 2                      | 142            | 63                 | 5                    | 16                  | 226                      | 335                         | -109                     |
| 2021-2022 | 3            | 0                | 3                      | 195            | 88                 | 2                    | 14                  | 299                      | 249                         | 50                       |
| 2022-2023 | 1            | 0                | 1                      | 211            | 33                 | 9                    | 13                  | 266                      | 263                         | 3                        |
| 2023-2024 | 1            | 3                | -2                     | 172            | 29                 | 5                    | 17                  | 223                      | 248                         | -25                      |
| Average   | 1            | 1                | 1                      | 173            | 43                 | 6                    | 14                  | 236                      | 249                         | -13                      |