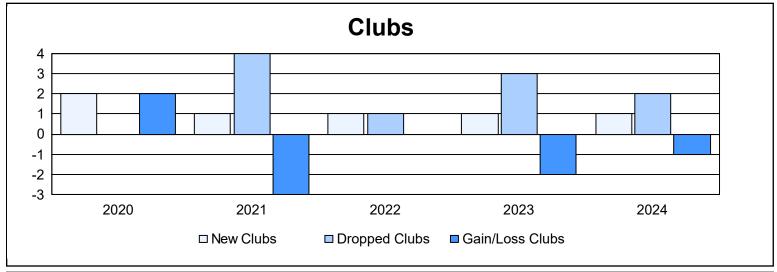

District 103 W As of June 2024 Cumulative

| Year      | New<br>Clubs | Dropped<br>Clubs | Gain/<br>Loss<br>Clubs | New<br>Members | Charter<br>Members | Reinstate<br>Members | Transfer<br>Members | Total<br>Member<br>Added | Total<br>Members<br>Dropped | Gain/<br>Loss<br>Members |
|-----------|--------------|------------------|------------------------|----------------|--------------------|----------------------|---------------------|--------------------------|-----------------------------|--------------------------|
| 2019-2020 | 2            | 0                | 2                      | 68             | 49                 | 9                    | 17                  | 143                      | 166                         | -23                      |
| 2020-2021 | 1            | 4                | -3                     | 65             | 23                 | 2                    | 31                  | 121                      | 172                         | -51                      |
| 2021-2022 | 1            | 1                | 0                      | 101            | 21                 | 5                    | 16                  | 143                      | 217                         | -74                      |
| 2022-2023 | 1            | 3                | -2                     | 125            | 42                 | 28                   | 39                  | 234                      | 188                         | 46                       |
| 2023-2024 | 1            | 2                | -1                     | 100            | 30                 | 6                    | 19                  | 155                      | 229                         | -74                      |
| Average   | 1            | 2                | -1                     | 92             | 33                 | 10                   | 24                  | 159                      | 194                         | -35                      |