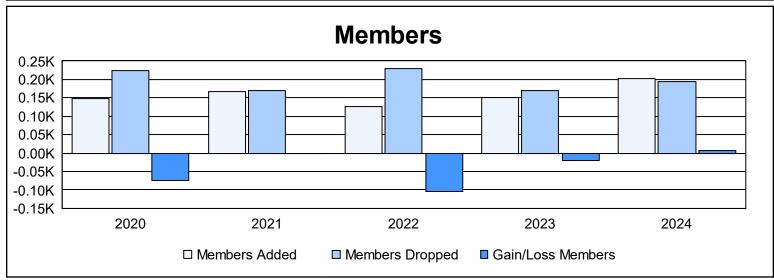

District 103CC As of June 2024 Cumulative

| Year      | New<br>Clubs | Dropped<br>Clubs | Gain/<br>Loss<br>Clubs | New<br>Members | Charter<br>Members | Reinstate<br>Members | Transfer<br>Members | Total<br>Member<br>Added | Total<br>Members<br>Dropped | Gain/<br>Loss<br>Members |
|-----------|--------------|------------------|------------------------|----------------|--------------------|----------------------|---------------------|--------------------------|-----------------------------|--------------------------|
| 2019-2020 | 1            | 3                | -2                     | 97             | 23                 | 6                    | 23                  | 149                      | 223                         | -74                      |
| 2020-2021 | 1            | 0                | 1                      | 62             | 78                 | 6                    | 22                  | 168                      | 170                         | -2                       |
| 2021-2022 | 0            | 2                | -2                     | 87             | 2                  | 9                    | 28                  | 126                      | 229                         | -103                     |
| 2022-2023 | 0            | 4                | -4                     | 120            | 0                  | 6                    | 26                  | 152                      | 171                         | -19                      |
| 2023-2024 | 0            | 2                | -2                     | 165            | 0                  | 12                   | 26                  | 203                      | 195                         | 8                        |
| Average   | 0            | 2                | -2                     | 106            | 21                 | 8                    | 25                  | 160                      | 198                         | -38                      |