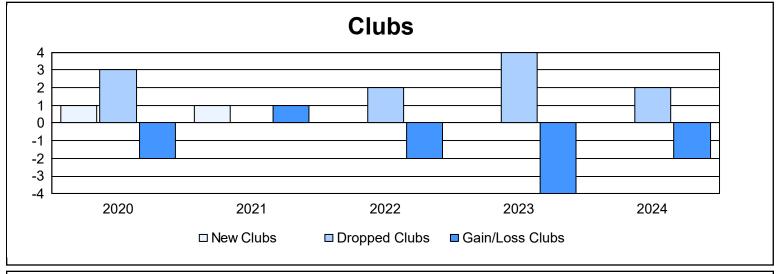

District 103CC As of June 2024 Cumulative

| Year      | New<br>Clubs | Dropped<br>Clubs | Gain/<br>Loss<br>Clubs | New<br>Members | Charter<br>Members | Reinstate<br>Members | Transfer<br>Members | Total<br>Member<br>Added | Total<br>Members<br>Dropped | Gain/<br>Loss<br>Members |
|-----------|--------------|------------------|------------------------|----------------|--------------------|----------------------|---------------------|--------------------------|-----------------------------|--------------------------|
| 2019-2020 | 1            | 3                | -2                     | 97             | 23                 | 6                    | 23                  | 149                      | 223                         | -74                      |
| 2020-2021 | 1            | 0                | 1                      | 62             | 78                 | 6                    | 22                  | 168                      | 170                         | -2                       |
| 2021-2022 | 0            | 2                | -2                     | 87             | 2                  | 9                    | 28                  | 126                      | 229                         | -103                     |
| 2022-2023 | 0            | 4                | -4                     | 120            | 0                  | 6                    | 26                  | 152                      | 171                         | -19                      |
| 2023-2024 | 0            | 2                | -2                     | 165            | 0                  | 12                   | 26                  | 203                      | 195                         | 8                        |
| Average   | 0            | 2                | -2                     | 106            | 21                 | 8                    | 25                  | 160                      | 198                         | -38                      |