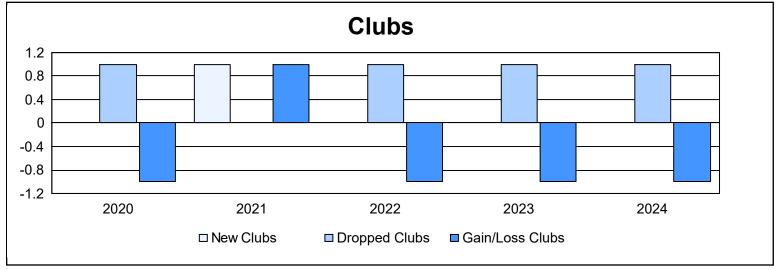

| Year      | New<br>Clubs | Dropped<br>Clubs | Gain/<br>Loss<br>Clubs | New<br>Members | Charter<br>Members | Reinstate<br>Members | Transfer<br>Members | Total<br>Member<br>Added | Total<br>Members<br>Dropped | Gain/<br>Loss<br>Members |
|-----------|--------------|------------------|------------------------|----------------|--------------------|----------------------|---------------------|--------------------------|-----------------------------|--------------------------|
| 2019-2020 | 0            | 1                | -1                     | 61             | 0                  | 5                    | 11                  | 77                       | 151                         | -74                      |
| 2020-2021 | 1            | 0                | 1                      | 39             | 21                 | 3                    | 2                   | 65                       | 133                         | -68                      |
| 2021-2022 | 0            | 1                | -1                     | 74             | 0                  | 5                    | 9                   | 88                       | 146                         | -58                      |
| 2022-2023 | 0            | 1                | -1                     | 94             | 0                  | 6                    | 8                   | 108                      | 118                         | -10                      |
| 2023-2024 | 0            | 1                | -1                     | 90             | 0                  | 0                    | 5                   | 95                       | 128                         | -33                      |
| Average   | 0            | 1                | -1                     | 72             | 4                  | 4                    | 7                   | 87                       | 135                         | -49                      |