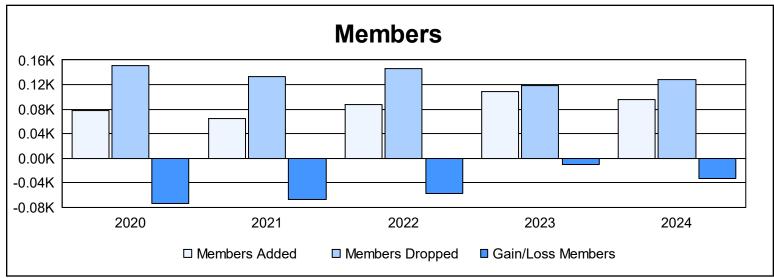

| Year      | New<br>Clubs | Dropped<br>Clubs | Gain/<br>Loss<br>Clubs | New<br>Members | Charter<br>Members | Reinstate<br>Members | Transfer<br>Members | Total<br>Member<br>Added | Total<br>Members<br>Dropped | Gain/<br>Loss<br>Members |
|-----------|--------------|------------------|------------------------|----------------|--------------------|----------------------|---------------------|--------------------------|-----------------------------|--------------------------|
| 2019-2020 | 0            | 1                | -1                     | 61             | 0                  | 5                    | 11                  | 77                       | 151                         | -74                      |
| 2020-2021 | 1            | 0                | 1                      | 39             | 21                 | 3                    | 2                   | 65                       | 133                         | -68                      |
| 2021-2022 | 0            | 1                | -1                     | 74             | 0                  | 5                    | 9                   | 88                       | 146                         | -58                      |
| 2022-2023 | 0            | 1                | -1                     | 94             | 0                  | 6                    | 8                   | 108                      | 118                         | -10                      |
| 2023-2024 | 0            | 1                | -1                     | 90             | 0                  | 0                    | 5                   | 95                       | 128                         | -33                      |
| Average   | 0            | 1                | -1                     | 72             | 4                  | 4                    | 7                   | 87                       | 135                         | -49                      |