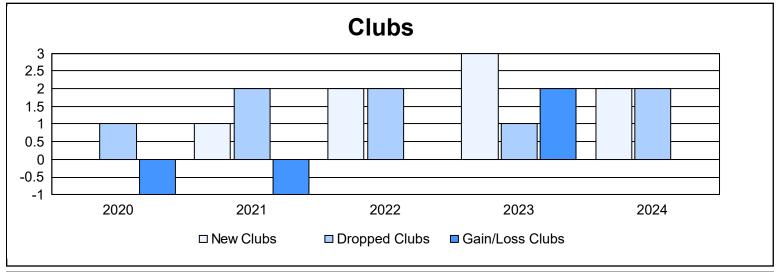

| Year      | New<br>Clubs | Dropped<br>Clubs | Gain/<br>Loss<br>Clubs | New<br>Members | Charter<br>Members | Reinstate<br>Members | Transfer<br>Members | Total<br>Member<br>Added | Total<br>Members<br>Dropped | Gain/<br>Loss<br>Members |
|-----------|--------------|------------------|------------------------|----------------|--------------------|----------------------|---------------------|--------------------------|-----------------------------|--------------------------|
| 2019-2020 | 0            | 1                | -1                     | 63             | 1                  | 2                    | 10                  | 76                       | 133                         | -57                      |
| 2020-2021 | 1            | 2                | -1                     | 74             | 29                 | 2                    | 3                   | 108                      | 99                          | 9                        |
| 2021-2022 | 2            | 2                | 0                      | 79             | 48                 | 4                    | 15                  | 146                      | 178                         | -32                      |
| 2022-2023 | 3            | 1                | 2                      | 84             | 64                 | 11                   | 10                  | 169                      | 139                         | 30                       |
| 2023-2024 | 2            | 2                | 0                      | 40             | 60                 | 11                   | 20                  | 131                      | 171                         | -40                      |
| Average   | 2            | 2                | 0                      | 68             | 40                 | 6                    | 12                  | 126                      | 144                         | -18                      |