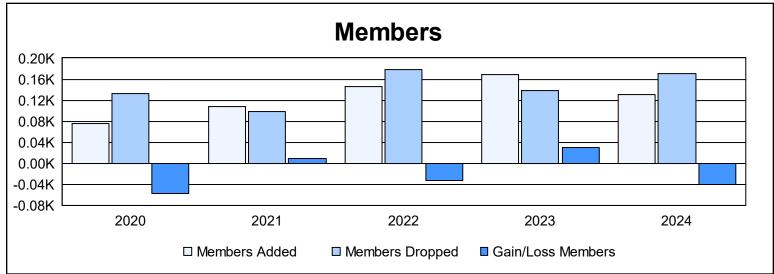

| Year      | New<br>Clubs | Dropped<br>Clubs | Gain/<br>Loss<br>Clubs | New<br>Members | Charter<br>Members | Reinstate<br>Members | Transfer<br>Members | Total<br>Member<br>Added | Total<br>Members<br>Dropped | Gain/<br>Loss<br>Members |
|-----------|--------------|------------------|------------------------|----------------|--------------------|----------------------|---------------------|--------------------------|-----------------------------|--------------------------|
| 2019-2020 | 0            | 1                | -1                     | 63             | 1                  | 2                    | 10                  | 76                       | 133                         | -57                      |
| 2020-2021 | 1            | 2                | -1                     | 74             | 29                 | 2                    | 3                   | 108                      | 99                          | 9                        |
| 2021-2022 | 2            | 2                | 0                      | 79             | 48                 | 4                    | 15                  | 146                      | 178                         | -32                      |
| 2022-2023 | 3            | 1                | 2                      | 84             | 64                 | 11                   | 10                  | 169                      | 139                         | 30                       |
| 2023-2024 | 2            | 2                | 0                      | 40             | 60                 | 11                   | 20                  | 131                      | 171                         | -40                      |
| Average   | 2            | 2                | 0                      | 68             | 40                 | 6                    | 12                  | 126                      | 144                         | -18                      |