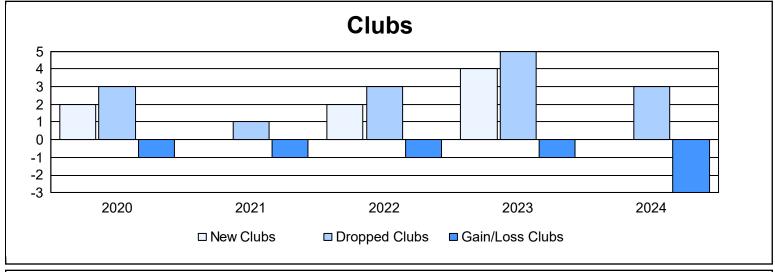

District 103IP As of June 2024 Cumulative

| Year      | New<br>Clubs | Dropped<br>Clubs | Gain/<br>Loss<br>Clubs | New<br>Members | Charter<br>Members | Reinstate<br>Members | Transfer<br>Members | Total<br>Member<br>Added | Total<br>Members<br>Dropped | Gain/<br>Loss<br>Members |
|-----------|--------------|------------------|------------------------|----------------|--------------------|----------------------|---------------------|--------------------------|-----------------------------|--------------------------|
| 2019-2020 | 2            | 3                | -1                     | 58             | 48                 | 3                    | 24                  | 133                      | 137                         | -4                       |
| 2020-2021 | 0            | 1                | -1                     | 83             | 0                  | 5                    | 17                  | 105                      | 146                         | -41                      |
| 2021-2022 | 2            | 3                | -1                     | 98             | 46                 | 9                    | 16                  | 169                      | 187                         | -18                      |
| 2022-2023 | 4            | 5                | -1                     | 56             | 96                 | 3                    | 21                  | 176                      | 193                         | -17                      |
| 2023-2024 | 0            | 3                | -3                     | 82             | 0                  | 2                    | 22                  | 106                      | 209                         | -103                     |
| Average   | 2            | 3                | -1                     | 75             | 38                 | 4                    | 20                  | 138                      | 174                         | -37                      |