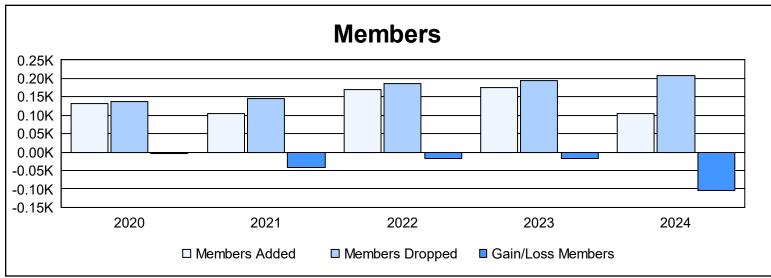

District 103IP As of June 2024 Cumulative

| Year      | New<br>Clubs | Dropped<br>Clubs | Gain/<br>Loss<br>Clubs | New<br>Members | Charter<br>Members | Reinstate<br>Members | Transfer<br>Members | Total<br>Member<br>Added | Total<br>Members<br>Dropped | Gain/<br>Loss<br>Members |
|-----------|--------------|------------------|------------------------|----------------|--------------------|----------------------|---------------------|--------------------------|-----------------------------|--------------------------|
| 2019-2020 | 2            | 3                | -1                     | 58             | 48                 | 3                    | 24                  | 133                      | 137                         | -4                       |
| 2020-2021 | 0            | 1                | -1                     | 83             | 0                  | 5                    | 17                  | 105                      | 146                         | -41                      |
| 2021-2022 | 2            | 3                | -1                     | 98             | 46                 | 9                    | 16                  | 169                      | 187                         | -18                      |
| 2022-2023 | 4            | 5                | -1                     | 56             | 96                 | 3                    | 21                  | 176                      | 193                         | -17                      |
| 2023-2024 | 0            | 3                | -3                     | 82             | 0                  | 2                    | 22                  | 106                      | 209                         | -103                     |
| Average   | 2            | 3                | -1                     | 75             | 38                 | 4                    | 20                  | 138                      | 174                         | -37                      |