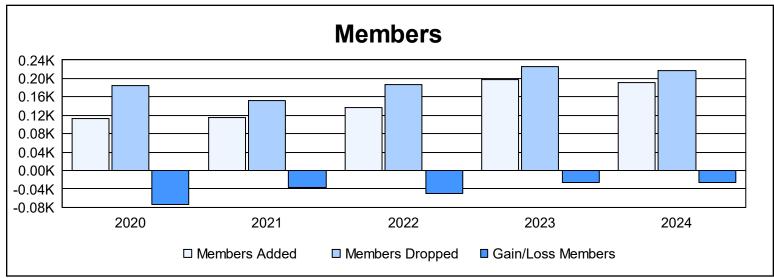

District 103IW As of June 2024 Cumulative

| Year      | New<br>Clubs | Dropped<br>Clubs | Gain/<br>Loss<br>Clubs | New<br>Members | Charter<br>Members | Reinstate<br>Members | Transfer<br>Members | Total<br>Member<br>Added | Total<br>Members<br>Dropped | Gain/<br>Loss<br>Members |
|-----------|--------------|------------------|------------------------|----------------|--------------------|----------------------|---------------------|--------------------------|-----------------------------|--------------------------|
| 2019-2020 | 1            | 1                | 0                      | 64             | 22                 | 6                    | 20                  | 112                      | 185                         | -73                      |
| 2020-2021 | 1            | 1                | 0                      | 73             | 22                 | 7                    | 14                  | 116                      | 152                         | -36                      |
| 2021-2022 | 1            | 1                | 0                      | 93             | 23                 | 3                    | 17                  | 136                      | 187                         | -51                      |
| 2022-2023 | 2            | 2                | 0                      | 109            | 44                 | 9                    | 36                  | 198                      | 225                         | -27                      |
| 2023-2024 | 1            | 3                | -2                     | 140            | 23                 | 10                   | 18                  | 191                      | 217                         | -26                      |
| Average   | 1            | 2                | 0                      | 96             | 27                 | 7                    | 21                  | 151                      | 193                         | -43                      |