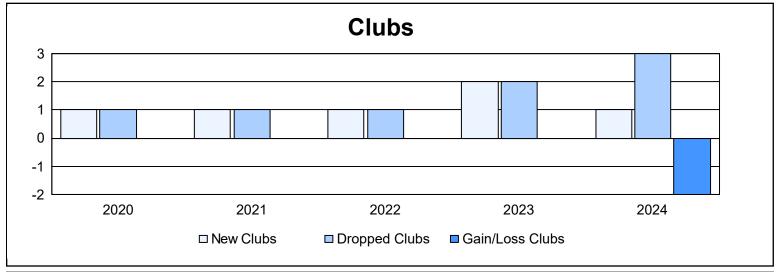

District 103IW As of June 2024 Cumulative

| Year      | New<br>Clubs | Dropped<br>Clubs | Gain/<br>Loss<br>Clubs | New<br>Members | Charter<br>Members | Reinstate<br>Members | Transfer<br>Members | Total<br>Member<br>Added | Total<br>Members<br>Dropped | Gain/<br>Loss<br>Members |
|-----------|--------------|------------------|------------------------|----------------|--------------------|----------------------|---------------------|--------------------------|-----------------------------|--------------------------|
| 2019-2020 | 1            | 1                | 0                      | 64             | 22                 | 6                    | 20                  | 112                      | 185                         | -73                      |
| 2020-2021 | 1            | 1                | 0                      | 73             | 22                 | 7                    | 14                  | 116                      | 152                         | -36                      |
| 2021-2022 | 1            | 1                | 0                      | 93             | 23                 | 3                    | 17                  | 136                      | 187                         | -51                      |
| 2022-2023 | 2            | 2                | 0                      | 109            | 44                 | 9                    | 36                  | 198                      | 225                         | -27                      |
| 2023-2024 | 1            | 3                | -2                     | 140            | 23                 | 10                   | 18                  | 191                      | 217                         | -26                      |
| Average   | 1            | 2                | 0                      | 96             | 27                 | 7                    | 21                  | 151                      | 193                         | -43                      |