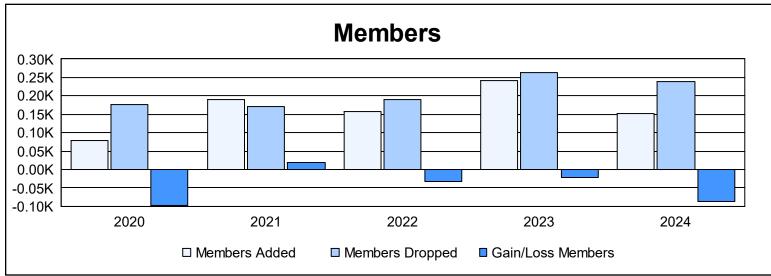

District 103SE As of June 2024 Cumulative

| Year      | New<br>Clubs | Dropped<br>Clubs | Gain/<br>Loss<br>Clubs | New<br>Members | Charter<br>Members | Reinstate<br>Members | Transfer<br>Members | Total<br>Member<br>Added | Total<br>Members<br>Dropped | Gain/<br>Loss<br>Members |
|-----------|--------------|------------------|------------------------|----------------|--------------------|----------------------|---------------------|--------------------------|-----------------------------|--------------------------|
| 2019-2020 | 0            | 0                | 0                      | 57             | 0                  | 5                    | 18                  | 80                       | 177                         | -97                      |
| 2020-2021 | 1            | 0                | 1                      | 80             | 72                 | 21                   | 17                  | 190                      | 170                         | 20                       |
| 2021-2022 | 0            | 1                | -1                     | 133            | 1                  | 6                    | 18                  | 158                      | 190                         | -32                      |
| 2022-2023 | 4            | 4                | 0                      | 96             | 92                 | 26                   | 27                  | 241                      | 264                         | -23                      |
| 2023-2024 | 1            | 3                | -2                     | 108            | 27                 | 9                    | 7                   | 151                      | 238                         | -87                      |
| Average   | 1            | 2                | 0                      | 95             | 38                 | 13                   | 17                  | 164                      | 208                         | -44                      |