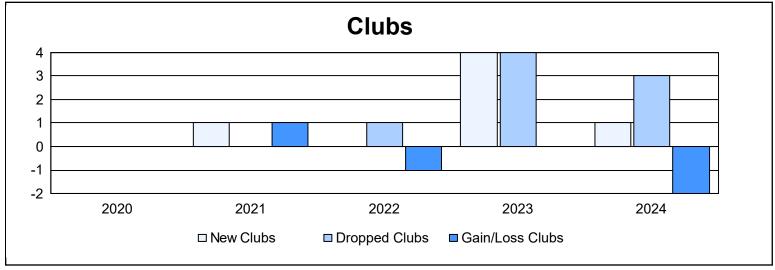

District 103SE As of June 2024 Cumulative

| Year      | New<br>Clubs | Dropped<br>Clubs | Gain/<br>Loss<br>Clubs | New<br>Members | Charter<br>Members | Reinstate<br>Members | Transfer<br>Members | Total<br>Member<br>Added | Total<br>Members<br>Dropped | Gain/<br>Loss<br>Members |
|-----------|--------------|------------------|------------------------|----------------|--------------------|----------------------|---------------------|--------------------------|-----------------------------|--------------------------|
| 2019-2020 | 0            | 0                | 0                      | 57             | 0                  | 5                    | 18                  | 80                       | 177                         | -97                      |
| 2020-2021 | 1            | 0                | 1                      | 80             | 72                 | 21                   | 17                  | 190                      | 170                         | 20                       |
| 2021-2022 | 0            | 1                | -1                     | 133            | 1                  | 6                    | 18                  | 158                      | 190                         | -32                      |
| 2022-2023 | 4            | 4                | 0                      | 96             | 92                 | 26                   | 27                  | 241                      | 264                         | -23                      |
| 2023-2024 | 1            | 3                | -2                     | 108            | 27                 | 9                    | 7                   | 151                      | 238                         | -87                      |
| Average   | 1            | 2                | 0                      | 95             | 38                 | 13                   | 17                  | 164                      | 208                         | -44                      |