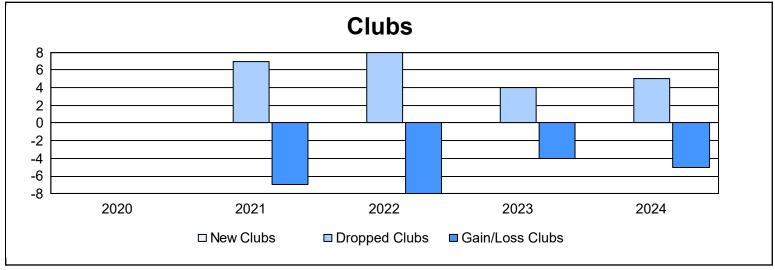

District 104 A As of June 2024 Cumulative

| Year      | New<br>Clubs | Dropped<br>Clubs | Gain/<br>Loss<br>Clubs | New<br>Members | Charter<br>Members | Reinstate<br>Members | Transfer<br>Members | Total<br>Member<br>Added | Total<br>Members<br>Dropped | Gain/<br>Loss<br>Members |
|-----------|--------------|------------------|------------------------|----------------|--------------------|----------------------|---------------------|--------------------------|-----------------------------|--------------------------|
| 2019-2020 | 0            | 0                | 0                      | 71             | 0                  | 2                    | 1                   | 74                       | 115                         | -41                      |
| 2020-2021 | 0            | 7                | -7                     | 50             | 8                  | 9                    | 3                   | 70                       | 177                         | -107                     |
| 2021-2022 | 0            | 8                | -8                     | 54             | 1                  | 2                    | 7                   | 64                       | 297                         | -233                     |
| 2022-2023 | 0            | 4                | -4                     | 103            | 2                  | 3                    | 9                   | 117                      | 168                         | -51                      |
| 2023-2024 | 0            | 5                | -5                     | 53             | 0                  | 1                    | 4                   | 58                       | 138                         | -80                      |
| Average   | 0            | 5                | -5                     | 66             | 2                  | 3                    | 5                   | 77                       | 179                         | -102                     |