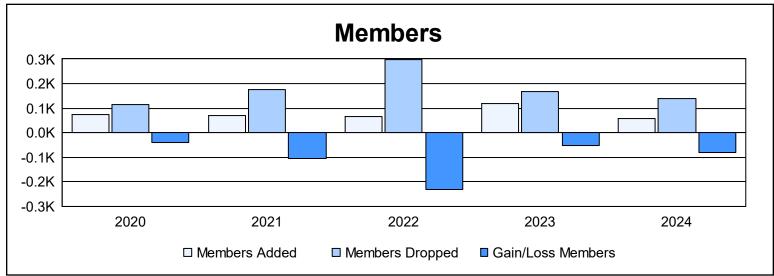

District 104 A As of June 2024 Cumulative

| Year      | New<br>Clubs | Dropped<br>Clubs | Gain/<br>Loss<br>Clubs | New<br>Members | Charter<br>Members | Reinstate<br>Members | Transfer<br>Members | Total<br>Member<br>Added | Total<br>Members<br>Dropped | Gain/<br>Loss<br>Members |
|-----------|--------------|------------------|------------------------|----------------|--------------------|----------------------|---------------------|--------------------------|-----------------------------|--------------------------|
| 2019-2020 | 0            | 0                | 0                      | 71             | 0                  | 2                    | 1                   | 74                       | 115                         | -41                      |
| 2020-2021 | 0            | 7                | -7                     | 50             | 8                  | 9                    | 3                   | 70                       | 177                         | -107                     |
| 2021-2022 | 0            | 8                | -8                     | 54             | 1                  | 2                    | 7                   | 64                       | 297                         | -233                     |
| 2022-2023 | 0            | 4                | -4                     | 103            | 2                  | 3                    | 9                   | 117                      | 168                         | -51                      |
| 2023-2024 | 0            | 5                | -5                     | 53             | 0                  | 1                    | 4                   | 58                       | 138                         | -80                      |
| Average   | 0            | 5                | -5                     | 66             | 2                  | 3                    | 5                   | 77                       | 179                         | -102                     |