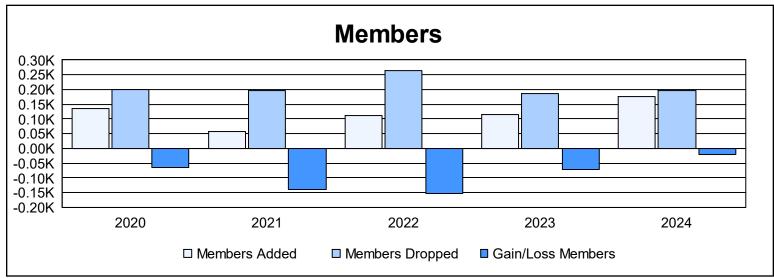

District 104 E As of June 2024 Cumulative

| Year      | New<br>Clubs | Dropped<br>Clubs | Gain/<br>Loss<br>Clubs | New<br>Members | Charter<br>Members | Reinstate<br>Members | Transfer<br>Members | Total<br>Member<br>Added | Total<br>Members<br>Dropped | Gain/<br>Loss<br>Members |
|-----------|--------------|------------------|------------------------|----------------|--------------------|----------------------|---------------------|--------------------------|-----------------------------|--------------------------|
| 2019-2020 | 0            | 2                | -2                     | 83             | 5                  | 6                    | 41                  | 135                      | 200                         | -65                      |
| 2020-2021 | 0            | 3                | -3                     | 40             | 2                  | 1                    | 13                  | 56                       | 195                         | -139                     |
| 2021-2022 | 0            | 3                | -3                     | 79             | 12                 | 2                    | 18                  | 111                      | 265                         | -154                     |
| 2022-2023 | 0            | 1                | -1                     | 110            | 0                  | 2                    | 3                   | 115                      | 187                         | -72                      |
| 2023-2024 | 0            | 1                | -1                     | 143            | 8                  | 2                    | 24                  | 177                      | 198                         | -21                      |
| Average   | 0            | 2                | -2                     | 91             | 5                  | 3                    | 20                  | 119                      | 209                         | -90                      |