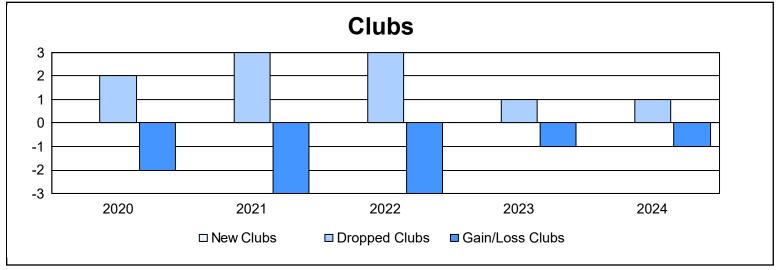

District 104 E As of June 2024 Cumulative

| Year      | New<br>Clubs | Dropped<br>Clubs | Gain/<br>Loss<br>Clubs | New<br>Members | Charter<br>Members | Reinstate<br>Members | Transfer<br>Members | Total<br>Member<br>Added | Total<br>Members<br>Dropped | Gain/<br>Loss<br>Members |
|-----------|--------------|------------------|------------------------|----------------|--------------------|----------------------|---------------------|--------------------------|-----------------------------|--------------------------|
| 2019-2020 | 0            | 2                | -2                     | 83             | 5                  | 6                    | 41                  | 135                      | 200                         | -65                      |
| 2020-2021 | 0            | 3                | -3                     | 40             | 2                  | 1                    | 13                  | 56                       | 195                         | -139                     |
| 2021-2022 | 0            | 3                | -3                     | 79             | 12                 | 2                    | 18                  | 111                      | 265                         | -154                     |
| 2022-2023 | 0            | 1                | -1                     | 110            | 0                  | 2                    | 3                   | 115                      | 187                         | -72                      |
| 2023-2024 | 0            | 1                | -1                     | 143            | 8                  | 2                    | 24                  | 177                      | 198                         | -21                      |
| Average   | 0            | 2                | -2                     | 91             | 5                  | 3                    | 20                  | 119                      | 209                         | -90                      |