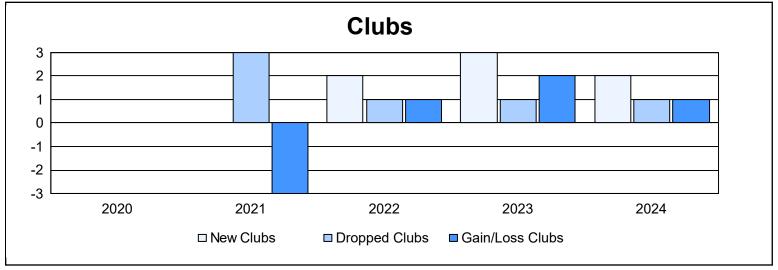

District 105 A As of June 2024 Cumulative

| Year      | New<br>Clubs | Dropped<br>Clubs | Gain/<br>Loss<br>Clubs | New<br>Members | Charter<br>Members | Reinstate<br>Members | Transfer<br>Members | Total<br>Member<br>Added | Total<br>Members<br>Dropped | Gain/<br>Loss<br>Members |
|-----------|--------------|------------------|------------------------|----------------|--------------------|----------------------|---------------------|--------------------------|-----------------------------|--------------------------|
| 2019-2020 | 0            | 0                | 0                      | 79             | 8                  | 7                    | 5                   | 99                       | 140                         | -41                      |
| 2020-2021 | 0            | 3                | -3                     | 44             | 1                  | 4                    | 14                  | 63                       | 168                         | -105                     |
| 2021-2022 | 2            | 1                | 1                      | 129            | 67                 | 10                   | 12                  | 218                      | 181                         | 37                       |
| 2022-2023 | 3            | 1                | 2                      | 96             | 131                | 6                    | 11                  | 244                      | 168                         | 76                       |
| 2023-2024 | 2            | 1                | 1                      | 105            | 49                 | 11                   | 7                   | 172                      | 235                         | -63                      |
| Average   | 1            | 1                | 0                      | 91             | 51                 | 8                    | 10                  | 159                      | 178                         | -19                      |