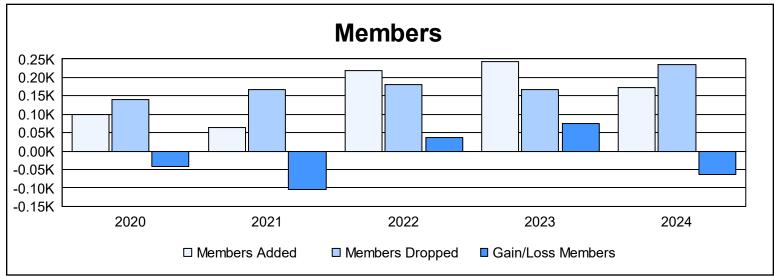

District 105 A As of June 2024 Cumulative

| Year      | New<br>Clubs | Dropped<br>Clubs | Gain/<br>Loss<br>Clubs | New<br>Members | Charter<br>Members | Reinstate<br>Members | Transfer<br>Members | Total<br>Member<br>Added | Total<br>Members<br>Dropped | Gain/<br>Loss<br>Members |
|-----------|--------------|------------------|------------------------|----------------|--------------------|----------------------|---------------------|--------------------------|-----------------------------|--------------------------|
| 2019-2020 | 0            | 0                | 0                      | 79             | 8                  | 7                    | 5                   | 99                       | 140                         | -41                      |
| 2020-2021 | 0            | 3                | -3                     | 44             | 1                  | 4                    | 14                  | 63                       | 168                         | -105                     |
| 2021-2022 | 2            | 1                | 1                      | 129            | 67                 | 10                   | 12                  | 218                      | 181                         | 37                       |
| 2022-2023 | 3            | 1                | 2                      | 96             | 131                | 6                    | 11                  | 244                      | 168                         | 76                       |
| 2023-2024 | 2            | 1                | 1                      | 105            | 49                 | 11                   | 7                   | 172                      | 235                         | -63                      |
| Average   | 1            | 1                | 0                      | 91             | 51                 | 8                    | 10                  | 159                      | 178                         | -19                      |