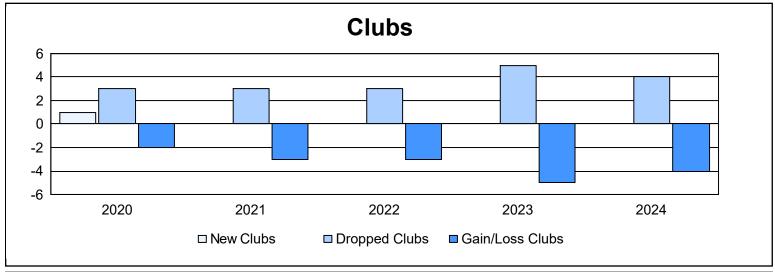

| Year      | New<br>Clubs | Dropped<br>Clubs | Gain/<br>Loss<br>Clubs | New<br>Members | Charter<br>Members | Reinstate<br>Members | Transfer<br>Members | Total<br>Member<br>Added | Total<br>Members<br>Dropped | Gain/<br>Loss<br>Members |
|-----------|--------------|------------------|------------------------|----------------|--------------------|----------------------|---------------------|--------------------------|-----------------------------|--------------------------|
| 2019-2020 | 1            | 3                | -2                     | 84             | 30                 | 4                    | 16                  | 134                      | 206                         | -72                      |
| 2020-2021 | 0            | 3                | -3                     | 66             | 6                  | 7                    | 11                  | 90                       | 200                         | -110                     |
| 2021-2022 | 0            | 3                | -3                     | 137            | 1                  | 3                    | 7                   | 148                      | 205                         | -57                      |
| 2022-2023 | 0            | 5                | -5                     | 98             | 2                  | 5                    | 14                  | 119                      | 196                         | -77                      |
| 2023-2024 | 0            | 4                | -4                     | 94             | 2                  | 8                    | 19                  | 123                      | 224                         | -101                     |
| Average   | 0            | 4                | -3                     | 96             | 8                  | 5                    | 13                  | 123                      | 206                         | -83                      |