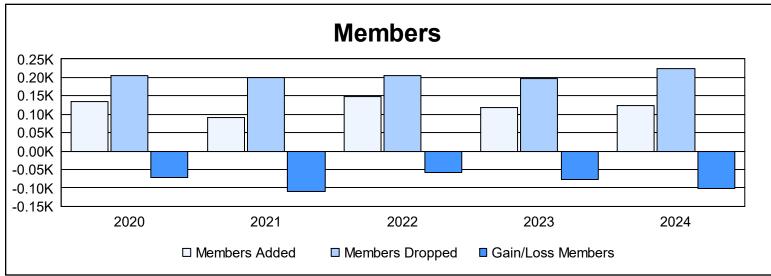

| Year      | New<br>Clubs | Dropped<br>Clubs | Gain/<br>Loss<br>Clubs | New<br>Members | Charter<br>Members | Reinstate<br>Members | Transfer<br>Members | Total<br>Member<br>Added | Total<br>Members<br>Dropped | Gain/<br>Loss<br>Members |
|-----------|--------------|------------------|------------------------|----------------|--------------------|----------------------|---------------------|--------------------------|-----------------------------|--------------------------|
| 2019-2020 | 1            | 3                | -2                     | 84             | 30                 | 4                    | 16                  | 134                      | 206                         | -72                      |
| 2020-2021 | 0            | 3                | -3                     | 66             | 6                  | 7                    | 11                  | 90                       | 200                         | -110                     |
| 2021-2022 | 0            | 3                | -3                     | 137            | 1                  | 3                    | 7                   | 148                      | 205                         | -57                      |
| 2022-2023 | 0            | 5                | -5                     | 98             | 2                  | 5                    | 14                  | 119                      | 196                         | -77                      |
| 2023-2024 | 0            | 4                | -4                     | 94             | 2                  | 8                    | 19                  | 123                      | 224                         | -101                     |
| Average   | 0            | 4                | -3                     | 96             | 8                  | 5                    | 13                  | 123                      | 206                         | -83                      |