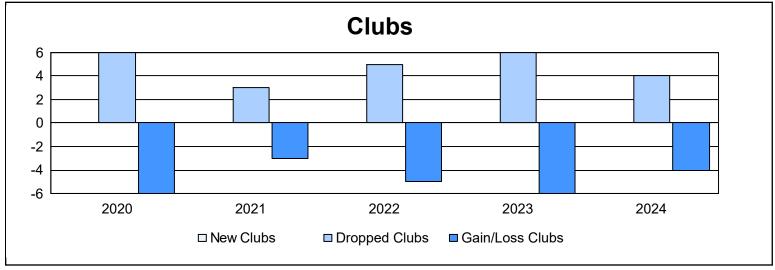

| Year      | New<br>Clubs | Dropped<br>Clubs | Gain/<br>Loss<br>Clubs | New<br>Members | Charter<br>Members | Reinstate<br>Members | Transfer<br>Members | Total<br>Member<br>Added | Total<br>Members<br>Dropped | Gain/<br>Loss<br>Members |
|-----------|--------------|------------------|------------------------|----------------|--------------------|----------------------|---------------------|--------------------------|-----------------------------|--------------------------|
| 2019-2020 | 0            | 6                | -6                     | 70             | 5                  | 8                    | 16                  | 99                       | 240                         | -141                     |
| 2020-2021 | 0            | 3                | -3                     | 51             | 3                  | 3                    | 5                   | 62                       | 158                         | -96                      |
| 2021-2022 | 0            | 5                | -5                     | 63             | 3                  | 5                    | 21                  | 92                       | 176                         | -84                      |
| 2022-2023 | 0            | 6                | -6                     | 71             | 0                  | 2                    | 23                  | 96                       | 181                         | -85                      |
| 2023-2024 | 0            | 4                | -4                     | 82             | 1                  | 2                    | 12                  | 97                       | 176                         | -79                      |
| Average   | 0            | 5                | -5                     | 67             | 2                  | 4                    | 15                  | 89                       | 186                         | -97                      |