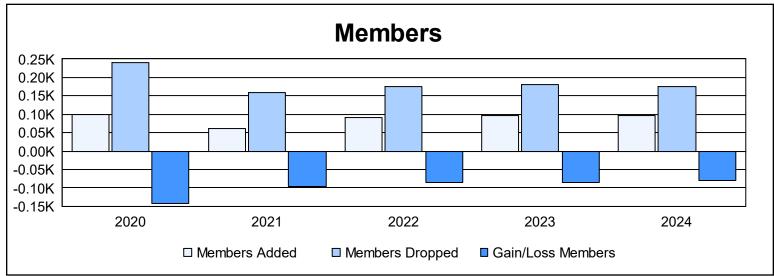

| Year      | New<br>Clubs | Dropped<br>Clubs | Gain/<br>Loss<br>Clubs | New<br>Members | Charter<br>Members | Reinstate<br>Members | Transfer<br>Members | Total<br>Member<br>Added | Total<br>Members<br>Dropped | Gain/<br>Loss<br>Members |
|-----------|--------------|------------------|------------------------|----------------|--------------------|----------------------|---------------------|--------------------------|-----------------------------|--------------------------|
| 2019-2020 | 0            | 6                | -6                     | 70             | 5                  | 8                    | 16                  | 99                       | 240                         | -141                     |
| 2020-2021 | 0            | 3                | -3                     | 51             | 3                  | 3                    | 5                   | 62                       | 158                         | -96                      |
| 2021-2022 | 0            | 5                | -5                     | 63             | 3                  | 5                    | 21                  | 92                       | 176                         | -84                      |
| 2022-2023 | 0            | 6                | -6                     | 71             | 0                  | 2                    | 23                  | 96                       | 181                         | -85                      |
| 2023-2024 | 0            | 4                | -4                     | 82             | 1                  | 2                    | 12                  | 97                       | 176                         | -79                      |
| Average   | 0            | 5                | -5                     | 67             | 2                  | 4                    | 15                  | 89                       | 186                         | -97                      |