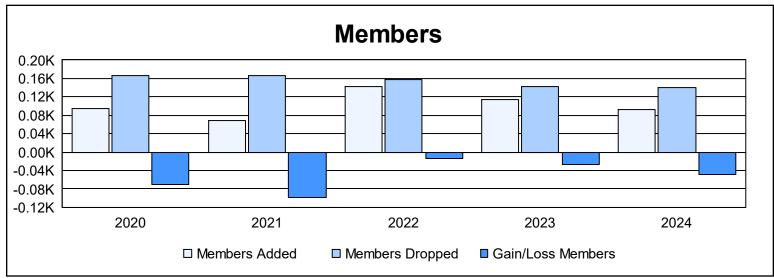

District 105SE As of June 2024 Cumulative

| Year      | New<br>Clubs | Dropped<br>Clubs | Gain/<br>Loss<br>Clubs | New<br>Members | Charter<br>Members | Reinstate<br>Members | Transfer<br>Members | Total<br>Member<br>Added | Total<br>Members<br>Dropped | Gain/<br>Loss<br>Members |
|-----------|--------------|------------------|------------------------|----------------|--------------------|----------------------|---------------------|--------------------------|-----------------------------|--------------------------|
| 2019-2020 | 0            | 1                | -1                     | 82             | 1                  | 6                    | 6                   | 95                       | 166                         | -71                      |
| 2020-2021 | 0            | 0                | 0                      | 48             | 1                  | 3                    | 16                  | 68                       | 166                         | -98                      |
| 2021-2022 | 0            | 5                | -5                     | 120            | 1                  | 4                    | 18                  | 143                      | 158                         | -15                      |
| 2022-2023 | 0            | 3                | -3                     | 87             | 0                  | 3                    | 24                  | 114                      | 142                         | -28                      |
| 2023-2024 | 0            | 3                | -3                     | 85             | 0                  | 5                    | 2                   | 92                       | 140                         | -48                      |
| Average   | 0            | 2                | -2                     | 84             | 1                  | 4                    | 13                  | 102                      | 154                         | -52                      |