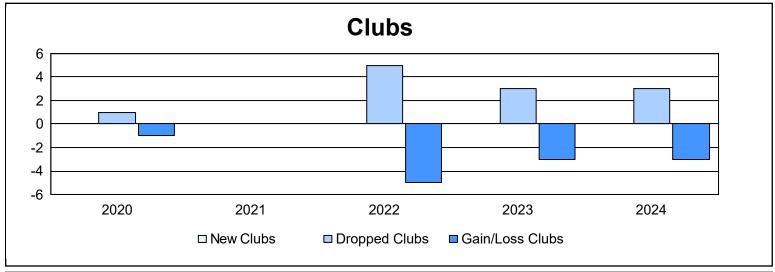

District 105SE As of June 2024 Cumulative

| Year      | New<br>Clubs | Dropped<br>Clubs | Gain/<br>Loss<br>Clubs | New<br>Members | Charter<br>Members | Reinstate<br>Members | Transfer<br>Members | Total<br>Member<br>Added | Total<br>Members<br>Dropped | Gain/<br>Loss<br>Members |
|-----------|--------------|------------------|------------------------|----------------|--------------------|----------------------|---------------------|--------------------------|-----------------------------|--------------------------|
| 2019-2020 | 0            | 1                | -1                     | 82             | 1                  | 6                    | 6                   | 95                       | 166                         | -71                      |
| 2020-2021 | 0            | 0                | 0                      | 48             | 1                  | 3                    | 16                  | 68                       | 166                         | -98                      |
| 2021-2022 | 0            | 5                | -5                     | 120            | 1                  | 4                    | 18                  | 143                      | 158                         | -15                      |
| 2022-2023 | 0            | 3                | -3                     | 87             | 0                  | 3                    | 24                  | 114                      | 142                         | -28                      |
| 2023-2024 | 0            | 3                | -3                     | 85             | 0                  | 5                    | 2                   | 92                       | 140                         | -48                      |
| Average   | 0            | 2                | -2                     | 84             | 1                  | 4                    | 13                  | 102                      | 154                         | -52                      |