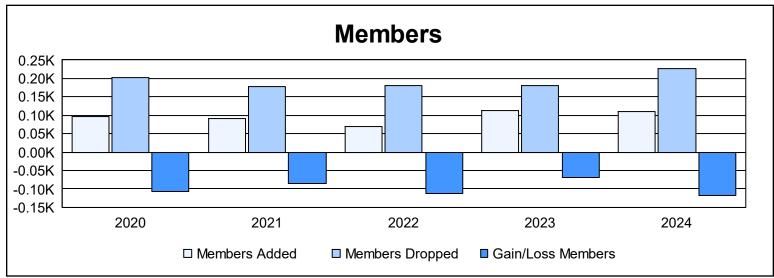

District 107 A

As of June 2024 Cumulative

| Year      | New<br>Clubs | Dropped<br>Clubs | Gain/<br>Loss<br>Clubs | New<br>Members | Charter<br>Members | Reinstate<br>Members | Transfer<br>Members | Total<br>Member<br>Added | Total<br>Members<br>Dropped | Gain/<br>Loss<br>Members |
|-----------|--------------|------------------|------------------------|----------------|--------------------|----------------------|---------------------|--------------------------|-----------------------------|--------------------------|
| 2019-2020 | 0            | 2                | -2                     | 91             | 0                  | 1                    | 5                   | 97                       | 203                         | -106                     |
| 2020-2021 | 1            | 3                | -2                     | 58             | 28                 | 2                    | 3                   | 91                       | 177                         | -86                      |
| 2021-2022 | 0            | 0                | 0                      | 65             | 1                  | 0                    | 4                   | 70                       | 182                         | -112                     |
| 2022-2023 | 1            | 3                | -2                     | 83             | 25                 | 1                    | 3                   | 112                      | 180                         | -68                      |
| 2023-2024 | 0            | 4                | -4                     | 73             | 3                  | 1                    | 34                  | 111                      | 228                         | -117                     |
| Average   | 0            | 2                | -2                     | 74             | 11                 | 1                    | 10                  | 96                       | 194                         | -98                      |