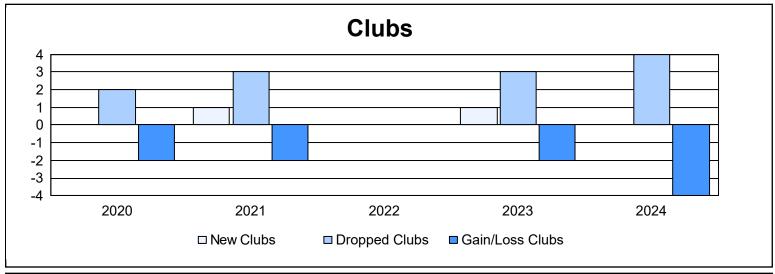

District 107 A

As of June 2024 Cumulative

| Year      | New<br>Clubs | Dropped<br>Clubs | Gain/<br>Loss<br>Clubs | New<br>Members | Charter<br>Members | Reinstate<br>Members | Transfer<br>Members | Total<br>Member<br>Added | Total<br>Members<br>Dropped | Gain/<br>Loss<br>Members |
|-----------|--------------|------------------|------------------------|----------------|--------------------|----------------------|---------------------|--------------------------|-----------------------------|--------------------------|
| 2019-2020 | 0            | 2                | -2                     | 91             | 0                  | 1                    | 5                   | 97                       | 203                         | -106                     |
| 2020-2021 | 1            | 3                | -2                     | 58             | 28                 | 2                    | 3                   | 91                       | 177                         | -86                      |
| 2021-2022 | 0            | 0                | 0                      | 65             | 1                  | 0                    | 4                   | 70                       | 182                         | -112                     |
| 2022-2023 | 1            | 3                | -2                     | 83             | 25                 | 1                    | 3                   | 112                      | 180                         | -68                      |
| 2023-2024 | 0            | 4                | -4                     | 73             | 3                  | 1                    | 34                  | 111                      | 228                         | -117                     |
| Average   | 0            | 2                | -2                     | 74             | 11                 | 1                    | 10                  | 96                       | 194                         | -98                      |