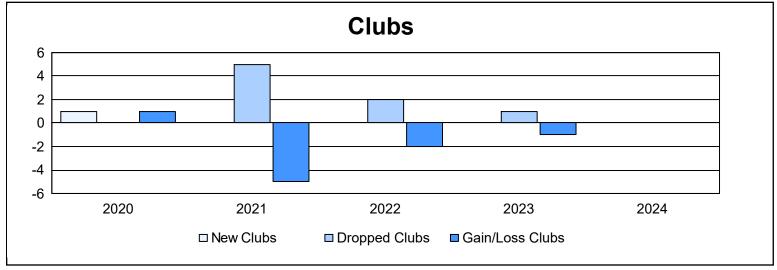

District 107 B As of June 2024 Cumulative

| Year      | New<br>Clubs | Dropped<br>Clubs | Gain/<br>Loss<br>Clubs | New<br>Members | Charter<br>Members | Reinstate<br>Members | Transfer<br>Members | Total<br>Member<br>Added | Total<br>Members<br>Dropped | Gain/<br>Loss<br>Members |
|-----------|--------------|------------------|------------------------|----------------|--------------------|----------------------|---------------------|--------------------------|-----------------------------|--------------------------|
| 2019-2020 | 1            | 0                | 1                      | 30             | 20                 | 1                    | 2                   | 53                       | 113                         | -60                      |
| 2020-2021 | 0            | 5                | -5                     | 44             | 1                  | 2                    | 3                   | 50                       | 108                         | -58                      |
| 2021-2022 | 0            | 2                | -2                     | 26             | 0                  | 1                    | 4                   | 31                       | 89                          | -58                      |
| 2022-2023 | 0            | 1                | -1                     | 42             | 0                  | 0                    | 4                   | 46                       | 63                          | -17                      |
| 2023-2024 | 0            | 0                | 0                      | 38             | 1                  | 0                    | 7                   | 46                       | 64                          | -18                      |
| Average   | 0            | 2                | -1                     | 36             | 4                  | 1                    | 4                   | 45                       | 87                          | -42                      |