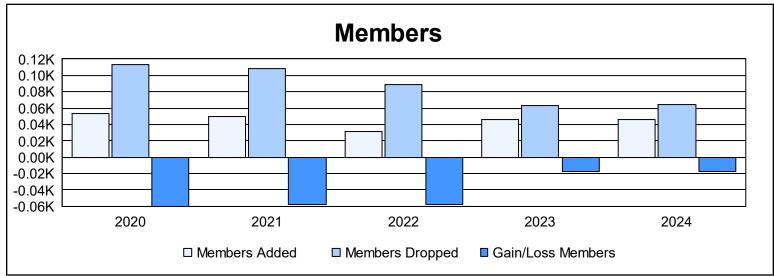

District 107 B As of June 2024 Cumulative

| Year      | New<br>Clubs | Dropped<br>Clubs | Gain/<br>Loss<br>Clubs | New<br>Members | Charter<br>Members | Reinstate<br>Members | Transfer<br>Members | Total<br>Member<br>Added | Total<br>Members<br>Dropped | Gain/<br>Loss<br>Members |
|-----------|--------------|------------------|------------------------|----------------|--------------------|----------------------|---------------------|--------------------------|-----------------------------|--------------------------|
| 2019-2020 | 1            | 0                | 1                      | 30             | 20                 | 1                    | 2                   | 53                       | 113                         | -60                      |
| 2020-2021 | 0            | 5                | -5                     | 44             | 1                  | 2                    | 3                   | 50                       | 108                         | -58                      |
| 2021-2022 | 0            | 2                | -2                     | 26             | 0                  | 1                    | 4                   | 31                       | 89                          | -58                      |
| 2022-2023 | 0            | 1                | -1                     | 42             | 0                  | 0                    | 4                   | 46                       | 63                          | -17                      |
| 2023-2024 | 0            | 0                | 0                      | 38             | 1                  | 0                    | 7                   | 46                       | 64                          | -18                      |
| Average   | 0            | 2                | -1                     | 36             | 4                  | 1                    | 4                   | 45                       | 87                          | -42                      |