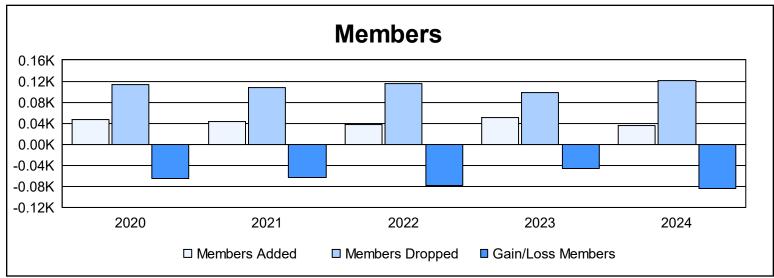

District 107 G

As of June 2024 Cumulative

| Year      | New<br>Clubs | Dropped<br>Clubs | Gain/<br>Loss<br>Clubs | New<br>Members | Charter<br>Members | Reinstate<br>Members | Transfer<br>Members | Total<br>Member<br>Added | Total<br>Members<br>Dropped | Gain/<br>Loss<br>Members |
|-----------|--------------|------------------|------------------------|----------------|--------------------|----------------------|---------------------|--------------------------|-----------------------------|--------------------------|
| 2019-2020 | 0            | 0                | 0                      | 43             | 0                  | 1                    | 3                   | 47                       | 113                         | -66                      |
| 2020-2021 | 0            | 5                | -5                     | 40             | 0                  | 0                    | 4                   | 44                       | 108                         | -64                      |
| 2021-2022 | 0            | 1                | -1                     | 34             | 0                  | 2                    | 1                   | 37                       | 115                         | -78                      |
| 2022-2023 | 0            | 2                | -2                     | 49             | 0                  | 1                    | 1                   | 51                       | 98                          | -47                      |
| 2023-2024 | 0            | 1                | -1                     | 32             | 0                  | 0                    | 4                   | 36                       | 121                         | -85                      |
| Average   | 0            | 2                | -2                     | 40             | 0                  | 1                    | 3                   | 43                       | 111                         | -68                      |