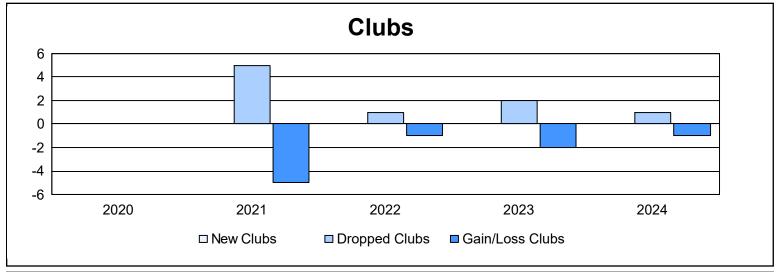

District 107 G

As of June 2024 Cumulative

| Year      | New<br>Clubs | Dropped<br>Clubs | Gain/<br>Loss<br>Clubs | New<br>Members | Charter<br>Members | Reinstate<br>Members | Transfer<br>Members | Total<br>Member<br>Added | Total<br>Members<br>Dropped | Gain/<br>Loss<br>Members |
|-----------|--------------|------------------|------------------------|----------------|--------------------|----------------------|---------------------|--------------------------|-----------------------------|--------------------------|
| 2019-2020 | 0            | 0                | 0                      | 43             | 0                  | 1                    | 3                   | 47                       | 113                         | -66                      |
| 2020-2021 | 0            | 5                | -5                     | 40             | 0                  | 0                    | 4                   | 44                       | 108                         | -64                      |
| 2021-2022 | 0            | 1                | -1                     | 34             | 0                  | 2                    | 1                   | 37                       | 115                         | -78                      |
| 2022-2023 | 0            | 2                | -2                     | 49             | 0                  | 1                    | 1                   | 51                       | 98                          | -47                      |
| 2023-2024 | 0            | 1                | -1                     | 32             | 0                  | 0                    | 4                   | 36                       | 121                         | -85                      |
| Average   | 0            | 2                | -2                     | 40             | 0                  | 1                    | 3                   | 43                       | 111                         | -68                      |