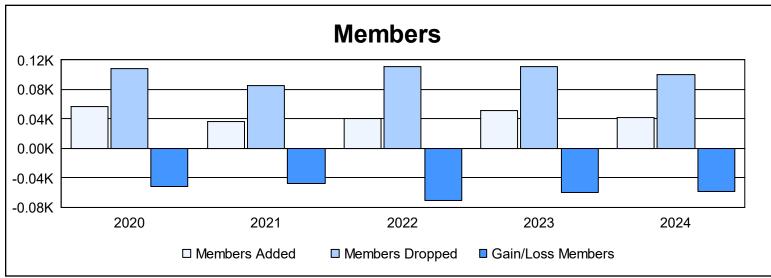

District 107 I As of June 2024 Cumulative

| Year      | New<br>Clubs | Dropped<br>Clubs | Gain/<br>Loss<br>Clubs | New<br>Members | Charter<br>Members | Reinstate<br>Members | Transfer<br>Members | Total<br>Member<br>Added | Total<br>Members<br>Dropped | Gain/<br>Loss<br>Members |
|-----------|--------------|------------------|------------------------|----------------|--------------------|----------------------|---------------------|--------------------------|-----------------------------|--------------------------|
| 2019-2020 | 0            | 2                | -2                     | 51             | 0                  | 0                    | 6                   | 57                       | 109                         | -52                      |
| 2020-2021 | 0            | 2                | -2                     | 32             | 1                  | 0                    | 4                   | 37                       | 85                          | -48                      |
| 2021-2022 | 0            | 1                | -1                     | 35             | 0                  | 3                    | 2                   | 40                       | 111                         | -71                      |
| 2022-2023 | 0            | 1                | -1                     | 45             | 0                  | 0                    | 6                   | 51                       | 111                         | -60                      |
| 2023-2024 | 0            | 3                | -3                     | 34             | 1                  | 1                    | 6                   | 42                       | 100                         | -58                      |
| Average   | 0            | 2                | -2                     | 39             | 0                  | 1                    | 5                   | 45                       | 103                         | -58                      |