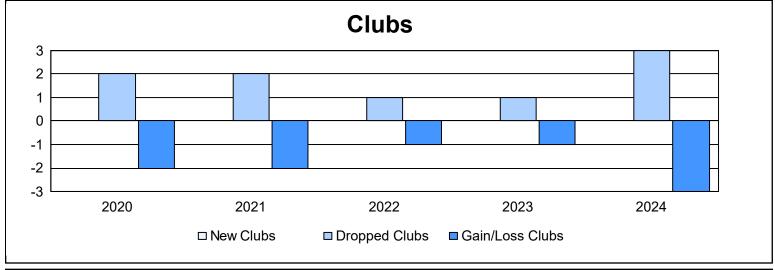

District 107 I As of June 2024 Cumulative

| Year      | New<br>Clubs | Dropped<br>Clubs | Gain/<br>Loss<br>Clubs | New<br>Members | Charter<br>Members | Reinstate<br>Members | Transfer<br>Members | Total<br>Member<br>Added | Total<br>Members<br>Dropped | Gain/<br>Loss<br>Members |
|-----------|--------------|------------------|------------------------|----------------|--------------------|----------------------|---------------------|--------------------------|-----------------------------|--------------------------|
| 2019-2020 | 0            | 2                | -2                     | 51             | 0                  | 0                    | 6                   | 57                       | 109                         | -52                      |
| 2020-2021 | 0            | 2                | -2                     | 32             | 1                  | 0                    | 4                   | 37                       | 85                          | -48                      |
| 2021-2022 | 0            | 1                | -1                     | 35             | 0                  | 3                    | 2                   | 40                       | 111                         | -71                      |
| 2022-2023 | 0            | 1                | -1                     | 45             | 0                  | 0                    | 6                   | 51                       | 111                         | -60                      |
| 2023-2024 | 0            | 3                | -3                     | 34             | 1                  | 1                    | 6                   | 42                       | 100                         | -58                      |
| Average   | 0            | 2                | -2                     | 39             | 0                  | 1                    | 5                   | 45                       | 103                         | -58                      |