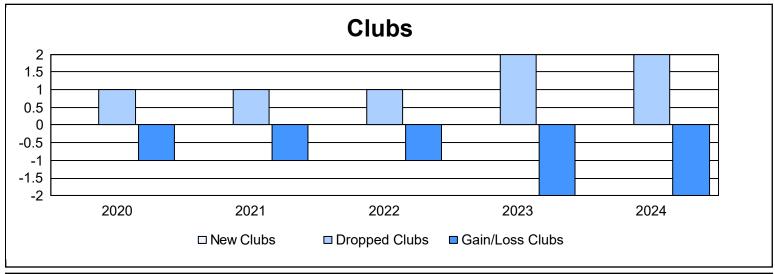

District 107 L As of June 2024 Cumulative

| Year      | New<br>Clubs | Dropped<br>Clubs | Gain/<br>Loss<br>Clubs | New<br>Members | Charter<br>Members | Reinstate<br>Members | Transfer<br>Members | Total<br>Member<br>Added | Total<br>Members<br>Dropped | Gain/<br>Loss<br>Members |
|-----------|--------------|------------------|------------------------|----------------|--------------------|----------------------|---------------------|--------------------------|-----------------------------|--------------------------|
| 2019-2020 | 0            | 1                | -1                     | 20             | 5                  | 10                   | 18                  | 53                       | 97                          | -44                      |
| 2020-2021 | 0            | 1                | -1                     | 30             | 1                  | 1                    | 14                  | 46                       | 116                         | -70                      |
| 2021-2022 | 0            | 1                | -1                     | 29             | 2                  | 0                    | 6                   | 37                       | 111                         | -74                      |
| 2022-2023 | 0            | 2                | -2                     | 39             | 0                  | 0                    | 9                   | 48                       | 97                          | -49                      |
| 2023-2024 | 0            | 2                | -2                     | 60             | 0                  | 3                    | 4                   | 67                       | 81                          | -14                      |
| Average   | 0            | 1                | -1                     | 36             | 2                  | 3                    | 10                  | 50                       | 100                         | -50                      |