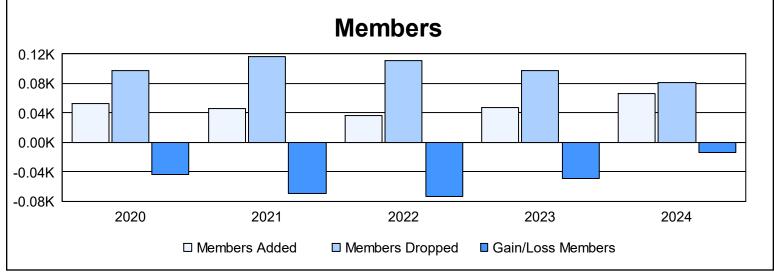

District 107 L As of June 2024 Cumulative

| Year      | New<br>Clubs | Dropped<br>Clubs | Gain/<br>Loss<br>Clubs | New<br>Members | Charter<br>Members | Reinstate<br>Members | Transfer<br>Members | Total<br>Member<br>Added | Total<br>Members<br>Dropped | Gain/<br>Loss<br>Members |
|-----------|--------------|------------------|------------------------|----------------|--------------------|----------------------|---------------------|--------------------------|-----------------------------|--------------------------|
| 2019-2020 | 0            | 1                | -1                     | 20             | 5                  | 10                   | 18                  | 53                       | 97                          | -44                      |
| 2020-2021 | 0            | 1                | -1                     | 30             | 1                  | 1                    | 14                  | 46                       | 116                         | -70                      |
| 2021-2022 | 0            | 1                | -1                     | 29             | 2                  | 0                    | 6                   | 37                       | 111                         | -74                      |
| 2022-2023 | 0            | 2                | -2                     | 39             | 0                  | 0                    | 9                   | 48                       | 97                          | -49                      |
| 2023-2024 | 0            | 2                | -2                     | 60             | 0                  | 3                    | 4                   | 67                       | 81                          | -14                      |
| Average   | 0            | 1                | -1                     | 36             | 2                  | 3                    | 10                  | 50                       | 100                         | -50                      |