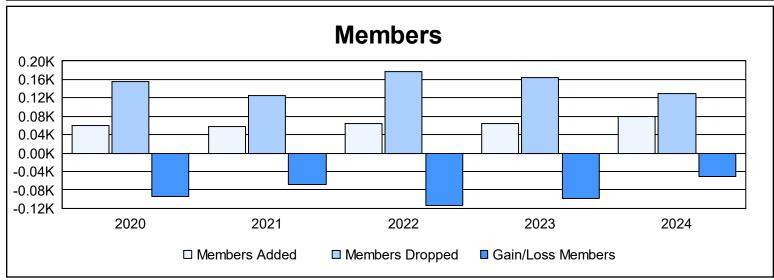

District 107 M As of June 2024 Cumulative

| Year      | New<br>Clubs | Dropped<br>Clubs | Gain/<br>Loss<br>Clubs | New<br>Members | Charter<br>Members | Reinstate<br>Members | Transfer<br>Members | Total<br>Member<br>Added | Total<br>Members<br>Dropped | Gain/<br>Loss<br>Members |
|-----------|--------------|------------------|------------------------|----------------|--------------------|----------------------|---------------------|--------------------------|-----------------------------|--------------------------|
| 2019-2020 | 0            | 1                | -1                     | 53             | 3                  | 0                    | 4                   | 60                       | 155                         | -95                      |
| 2020-2021 | 0            | 1                | -1                     | 49             | 0                  | 1                    | 7                   | 57                       | 126                         | -69                      |
| 2021-2022 | 0            | 2                | -2                     | 49             | 2                  | 0                    | 13                  | 64                       | 177                         | -113                     |
| 2022-2023 | 0            | 3                | -3                     | 55             | 0                  | 3                    | 6                   | 64                       | 163                         | -99                      |
| 2023-2024 | 0            | 4                | -4                     | 75             | 0                  | 0                    | 5                   | 80                       | 130                         | -50                      |
| Average   | 0            | 2                | -2                     | 56             | 1                  | 1                    | 7                   | 65                       | 150                         | -85                      |