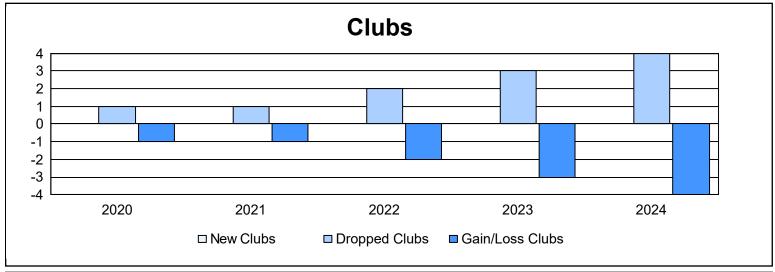

District 107 M As of June 2024 Cumulative

| Year      | New<br>Clubs | Dropped<br>Clubs | Gain/<br>Loss<br>Clubs | New<br>Members | Charter<br>Members | Reinstate<br>Members | Transfer<br>Members | Total<br>Member<br>Added | Total<br>Members<br>Dropped | Gain/<br>Loss<br>Members |
|-----------|--------------|------------------|------------------------|----------------|--------------------|----------------------|---------------------|--------------------------|-----------------------------|--------------------------|
| 2019-2020 | 0            | 1                | -1                     | 53             | 3                  | 0                    | 4                   | 60                       | 155                         | -95                      |
| 2020-2021 | 0            | 1                | -1                     | 49             | 0                  | 1                    | 7                   | 57                       | 126                         | -69                      |
| 2021-2022 | 0            | 2                | -2                     | 49             | 2                  | 0                    | 13                  | 64                       | 177                         | -113                     |
| 2022-2023 | 0            | 3                | -3                     | 55             | 0                  | 3                    | 6                   | 64                       | 163                         | -99                      |
| 2023-2024 | 0            | 4                | -4                     | 75             | 0                  | 0                    | 5                   | 80                       | 130                         | -50                      |
| Average   | 0            | 2                | -2                     | 56             | 1                  | 1                    | 7                   | 65                       | 150                         | -85                      |