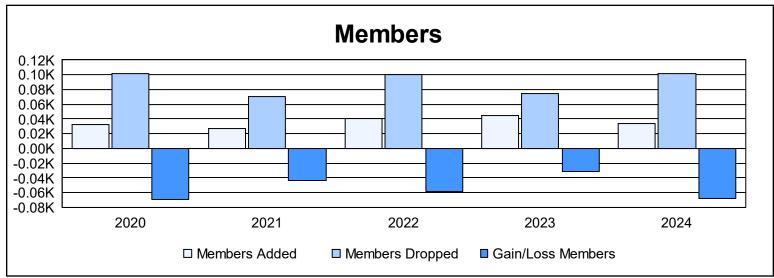

District 107 O As of June 2024 Cumulative

| Year      | New<br>Clubs | Dropped<br>Clubs | Gain/<br>Loss<br>Clubs | New<br>Members | Charter<br>Members | Reinstate<br>Members | Transfer<br>Members | Total<br>Member<br>Added | Total<br>Members<br>Dropped | Gain/<br>Loss<br>Members |
|-----------|--------------|------------------|------------------------|----------------|--------------------|----------------------|---------------------|--------------------------|-----------------------------|--------------------------|
| 2019-2020 | 0            | 1                | -1                     | 33             | 0                  | 0                    | 0                   | 33                       | 102                         | -69                      |
| 2020-2021 | 0            | 0                | 0                      | 23             | 0                  | 1                    | 3                   | 27                       | 71                          | -44                      |
| 2021-2022 | 0            | 2                | -2                     | 38             | 0                  | 1                    | 2                   | 41                       | 100                         | -59                      |
| 2022-2023 | 0            | 1                | -1                     | 41             | 1                  | 1                    | 1                   | 44                       | 75                          | -31                      |
| 2023-2024 | 0            | 1                | -1                     | 21             | 0                  | 0                    | 13                  | 34                       | 102                         | -68                      |
| Average   | 0            | 1                | -1                     | 31             | 0                  | 1                    | 4                   | 36                       | 90                          | -54                      |