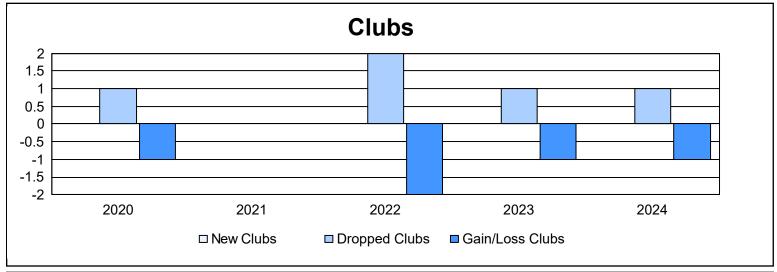

District 107 O As of June 2024 Cumulative

| Year      | New<br>Clubs | Dropped<br>Clubs | Gain/<br>Loss<br>Clubs | New<br>Members | Charter<br>Members | Reinstate<br>Members | Transfer<br>Members | Total<br>Member<br>Added | Total<br>Members<br>Dropped | Gain/<br>Loss<br>Members |
|-----------|--------------|------------------|------------------------|----------------|--------------------|----------------------|---------------------|--------------------------|-----------------------------|--------------------------|
| 2019-2020 | 0            | 1                | -1                     | 33             | 0                  | 0                    | 0                   | 33                       | 102                         | -69                      |
| 2020-2021 | 0            | 0                | 0                      | 23             | 0                  | 1                    | 3                   | 27                       | 71                          | -44                      |
| 2021-2022 | 0            | 2                | -2                     | 38             | 0                  | 1                    | 2                   | 41                       | 100                         | -59                      |
| 2022-2023 | 0            | 1                | -1                     | 41             | 1                  | 1                    | 1                   | 44                       | 75                          | -31                      |
| 2023-2024 | 0            | 1                | -1                     | 21             | 0                  | 0                    | 13                  | 34                       | 102                         | -68                      |
| Average   | 0            | 1                | -1                     | 31             | 0                  | 1                    | 4                   | 36                       | 90                          | -54                      |