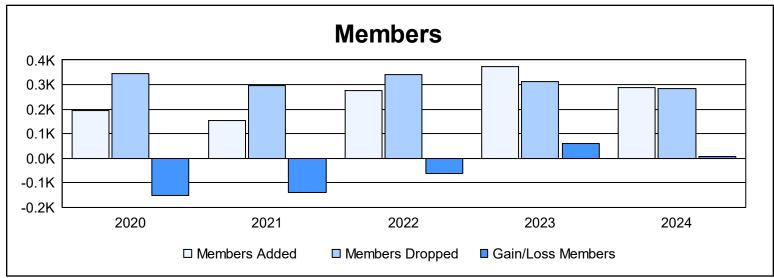

District 108 L As of June 2024 Cumulative

| Year      | New<br>Clubs | Dropped<br>Clubs | Gain/<br>Loss<br>Clubs | New<br>Members | Charter<br>Members | Reinstate<br>Members | Transfer<br>Members | Total<br>Member<br>Added | Total<br>Members<br>Dropped | Gain/<br>Loss<br>Members |
|-----------|--------------|------------------|------------------------|----------------|--------------------|----------------------|---------------------|--------------------------|-----------------------------|--------------------------|
| 2019-2020 | 1            | 1                | 0                      | 144            | 25                 | 7                    | 20                  | 196                      | 346                         | -150                     |
| 2020-2021 | 1            | 0                | 1                      | 105            | 21                 | 12                   | 16                  | 154                      | 294                         | -140                     |
| 2021-2022 | 0            | 4                | -4                     | 217            | 15                 | 7                    | 38                  | 277                      | 339                         | -62                      |
| 2022-2023 | 3            | 2                | 1                      | 278            | 70                 | 3                    | 21                  | 372                      | 312                         | 60                       |
| 2023-2024 | 1            | 1                | 0                      | 229            | 39                 | 4                    | 17                  | 289                      | 284                         | 5                        |
| Average   | 1            | 2                | 0                      | 195            | 34                 | 7                    | 22                  | 258                      | 315                         | -57                      |