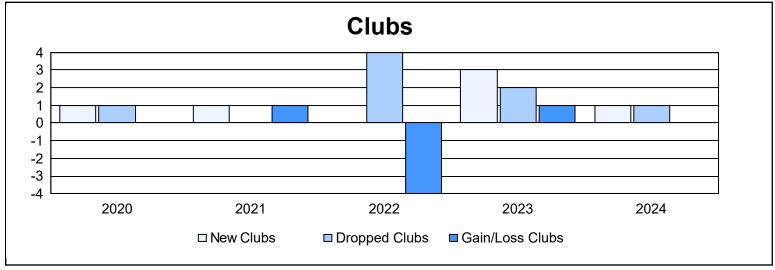

District 108 L As of June 2024 Cumulative

| Year      | New<br>Clubs | Dropped<br>Clubs | Gain/<br>Loss<br>Clubs | New<br>Members | Charter<br>Members | Reinstate<br>Members | Transfer<br>Members | Total<br>Member<br>Added | Total<br>Members<br>Dropped | Gain/<br>Loss<br>Members |
|-----------|--------------|------------------|------------------------|----------------|--------------------|----------------------|---------------------|--------------------------|-----------------------------|--------------------------|
| 2019-2020 | 1            | 1                | 0                      | 144            | 25                 | 7                    | 20                  | 196                      | 346                         | -150                     |
| 2020-2021 | 1            | 0                | 1                      | 105            | 21                 | 12                   | 16                  | 154                      | 294                         | -140                     |
| 2021-2022 | 0            | 4                | -4                     | 217            | 15                 | 7                    | 38                  | 277                      | 339                         | -62                      |
| 2022-2023 | 3            | 2                | 1                      | 278            | 70                 | 3                    | 21                  | 372                      | 312                         | 60                       |
| 2023-2024 | 1            | 1                | 0                      | 229            | 39                 | 4                    | 17                  | 289                      | 284                         | 5                        |
| Average   | 1            | 2                | 0                      | 195            | 34                 | 7                    | 22                  | 258                      | 315                         | -57                      |