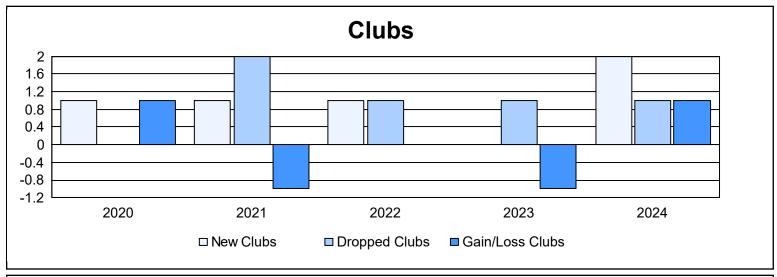

| Year      | New<br>Clubs | Dropped<br>Clubs | Gain/<br>Loss<br>Clubs | New<br>Members | Charter<br>Members | Reinstate<br>Members | Transfer<br>Members | Total<br>Member<br>Added | Total<br>Members<br>Dropped | Gain/<br>Loss<br>Members |
|-----------|--------------|------------------|------------------------|----------------|--------------------|----------------------|---------------------|--------------------------|-----------------------------|--------------------------|
| 2019-2020 | 1            | 0                | 1                      | 176            | 27                 | 8                    | 14                  | 225                      | 221                         | 4                        |
| 2020-2021 | 1            | 2                | -1                     | 101            | 33                 | 5                    | 37                  | 176                      | 237                         | -61                      |
| 2021-2022 | 1            | 1                | 0                      | 153            | 27                 | 3                    | 16                  | 199                      | 224                         | -25                      |
| 2022-2023 | 0            | 1                | -1                     | 143            | 9                  | 7                    | 25                  | 184                      | 284                         | -100                     |
| 2023-2024 | 2            | 1                | 1                      | 215            | 61                 | 8                    | 15                  | 299                      | 244                         | 55                       |
| Average   | 1            | 1                | 0                      | 158            | 31                 | 6                    | 21                  | 217                      | 242                         | -25                      |