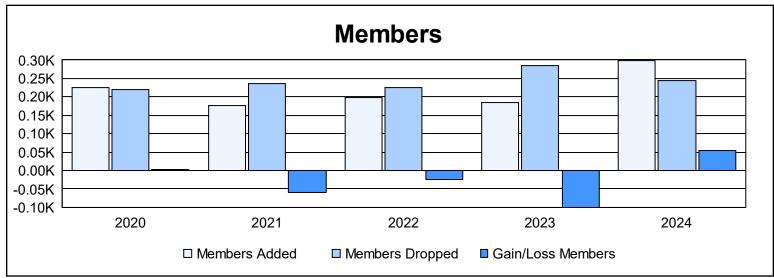

| Year      | New<br>Clubs | Dropped<br>Clubs | Gain/<br>Loss<br>Clubs | New<br>Members | Charter<br>Members | Reinstate<br>Members | Transfer<br>Members | Total<br>Member<br>Added | Total<br>Members<br>Dropped | Gain/<br>Loss<br>Members |
|-----------|--------------|------------------|------------------------|----------------|--------------------|----------------------|---------------------|--------------------------|-----------------------------|--------------------------|
| 2019-2020 | 1            | 0                | 1                      | 176            | 27                 | 8                    | 14                  | 225                      | 221                         | 4                        |
| 2020-2021 | 1            | 2                | -1                     | 101            | 33                 | 5                    | 37                  | 176                      | 237                         | -61                      |
| 2021-2022 | 1            | 1                | 0                      | 153            | 27                 | 3                    | 16                  | 199                      | 224                         | -25                      |
| 2022-2023 | 0            | 1                | -1                     | 143            | 9                  | 7                    | 25                  | 184                      | 284                         | -100                     |
| 2023-2024 | 2            | 1                | 1                      | 215            | 61                 | 8                    | 15                  | 299                      | 244                         | 55                       |
| Average   | 1            | 1                | 0                      | 158            | 31                 | 6                    | 21                  | 217                      | 242                         | -25                      |