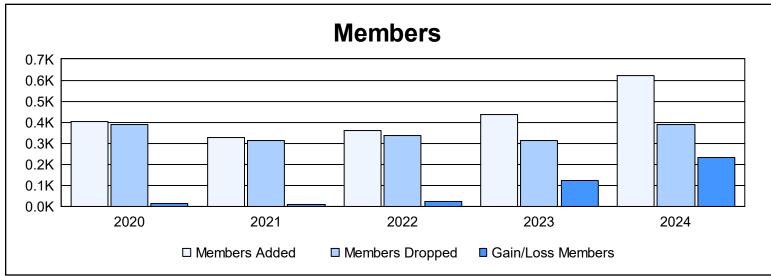

District 108 YB As of June 2024 Cumulative

| Year      | New<br>Clubs | Dropped<br>Clubs | Gain/<br>Loss<br>Clubs | New<br>Members | Charter<br>Members | Reinstate<br>Members | Transfer<br>Members | Total<br>Member<br>Added | Total<br>Members<br>Dropped | Gain/<br>Loss<br>Members |
|-----------|--------------|------------------|------------------------|----------------|--------------------|----------------------|---------------------|--------------------------|-----------------------------|--------------------------|
| 2019-2020 | 5            | 0                | 5                      | 252            | 128                | 5                    | 18                  | 403                      | 391                         | 12                       |
| 2020-2021 | 1            | 1                | 0                      | 260            | 44                 | 10                   | 11                  | 325                      | 315                         | 10                       |
| 2021-2022 | 1            | 0                | 1                      | 292            | 37                 | 20                   | 12                  | 361                      | 338                         | 23                       |
| 2022-2023 | 1            | 0                | 1                      | 371            | 36                 | 10                   | 18                  | 435                      | 312                         | 123                      |
| 2023-2024 | 3            | 1                | 2                      | 480            | 104                | 10                   | 28                  | 622                      | 391                         | 231                      |
| Average   | 2            | 0                | 2                      | 331            | 70                 | 11                   | 17                  | 429                      | 349                         | 80                       |