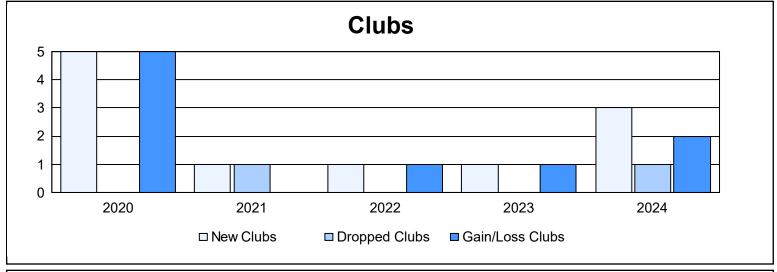

District 108 YB As of June 2024 Cumulative

| Year      | New<br>Clubs | Dropped<br>Clubs | Gain/<br>Loss<br>Clubs | New<br>Members | Charter<br>Members | Reinstate<br>Members | Transfer<br>Members | Total<br>Member<br>Added | Total<br>Members<br>Dropped | Gain/<br>Loss<br>Members |
|-----------|--------------|------------------|------------------------|----------------|--------------------|----------------------|---------------------|--------------------------|-----------------------------|--------------------------|
| 2019-2020 | 5            | 0                | 5                      | 252            | 128                | 5                    | 18                  | 403                      | 391                         | 12                       |
| 2020-2021 | 1            | 1                | 0                      | 260            | 44                 | 10                   | 11                  | 325                      | 315                         | 10                       |
| 2021-2022 | 1            | 0                | 1                      | 292            | 37                 | 20                   | 12                  | 361                      | 338                         | 23                       |
| 2022-2023 | 1            | 0                | 1                      | 371            | 36                 | 10                   | 18                  | 435                      | 312                         | 123                      |
| 2023-2024 | 3            | 1                | 2                      | 480            | 104                | 10                   | 28                  | 622                      | 391                         | 231                      |
| Average   | 2            | 0                | 2                      | 331            | 70                 | 11                   | 17                  | 429                      | 349                         | 80                       |