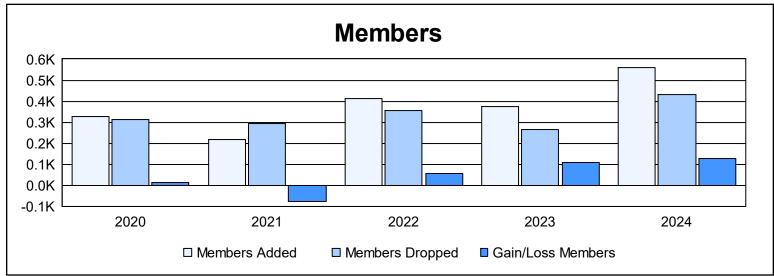

District 108AB As of June 2024 Cumulative

| Year      | New<br>Clubs | Dropped<br>Clubs | Gain/<br>Loss<br>Clubs | New<br>Members | Charter<br>Members | Reinstate<br>Members | Transfer<br>Members | Total<br>Member<br>Added | Total<br>Members<br>Dropped | Gain/<br>Loss<br>Members |
|-----------|--------------|------------------|------------------------|----------------|--------------------|----------------------|---------------------|--------------------------|-----------------------------|--------------------------|
| 2019-2020 | 3            | 0                | 3                      | 207            | 92                 | 10                   | 20                  | 329                      | 314                         | 15                       |
| 2020-2021 | 2            | 2                | 0                      | 128            | 58                 | 20                   | 13                  | 219                      | 294                         | -75                      |
| 2021-2022 | 4            | 1                | 3                      | 251            | 128                | 13                   | 21                  | 413                      | 356                         | 57                       |
| 2022-2023 | 1            | 1                | 0                      | 284            | 47                 | 10                   | 31                  | 372                      | 265                         | 107                      |
| 2023-2024 | 6            | 1                | 5                      | 348            | 166                | 13                   | 34                  | 561                      | 432                         | 129                      |
| Average   | 3            | 1                | 2                      | 244            | 98                 | 13                   | 24                  | 379                      | 332                         | 47                       |