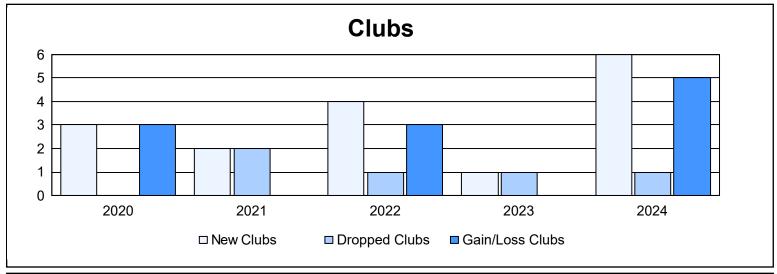

District 108AB As of June 2024 Cumulative

| Year      | New<br>Clubs | Dropped<br>Clubs | Gain/<br>Loss<br>Clubs | New<br>Members | Charter<br>Members | Reinstate<br>Members | Transfer<br>Members | Total<br>Member<br>Added | Total<br>Members<br>Dropped | Gain/<br>Loss<br>Members |
|-----------|--------------|------------------|------------------------|----------------|--------------------|----------------------|---------------------|--------------------------|-----------------------------|--------------------------|
| 2019-2020 | 3            | 0                | 3                      | 207            | 92                 | 10                   | 20                  | 329                      | 314                         | 15                       |
| 2020-2021 | 2            | 2                | 0                      | 128            | 58                 | 20                   | 13                  | 219                      | 294                         | -75                      |
| 2021-2022 | 4            | 1                | 3                      | 251            | 128                | 13                   | 21                  | 413                      | 356                         | 57                       |
| 2022-2023 | 1            | 1                | 0                      | 284            | 47                 | 10                   | 31                  | 372                      | 265                         | 107                      |
| 2023-2024 | 6            | 1                | 5                      | 348            | 166                | 13                   | 34                  | 561                      | 432                         | 129                      |
| Average   | 3            | 1                | 2                      | 244            | 98                 | 13                   | 24                  | 379                      | 332                         | 47                       |