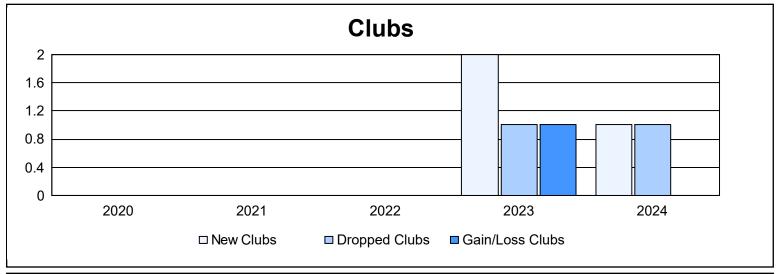

District 108IA1 As of June 2024 Cumulative

| Year      | New<br>Clubs | Dropped<br>Clubs | Gain/<br>Loss<br>Clubs | New<br>Members | Charter<br>Members | Reinstate<br>Members | Transfer<br>Members | Total<br>Member<br>Added | Total<br>Members<br>Dropped | Gain/<br>Loss<br>Members |
|-----------|--------------|------------------|------------------------|----------------|--------------------|----------------------|---------------------|--------------------------|-----------------------------|--------------------------|
| 2019-2020 | 0            | 0                | 0                      | 82             | 2                  | 2                    | 8                   | 94                       | 208                         | -114                     |
| 2020-2021 | 0            | 0                | 0                      | 58             | 6                  | 7                    | 6                   | 77                       | 157                         | -80                      |
| 2021-2022 | 0            | 0                | 0                      | 119            | 9                  | 8                    | 3                   | 139                      | 160                         | -21                      |
| 2022-2023 | 2            | 1                | 1                      | 121            | 60                 | 5                    | 34                  | 220                      | 157                         | 63                       |
| 2023-2024 | 1            | 1                | 0                      | 121            | 30                 | 0                    | 20                  | 171                      | 152                         | 19                       |
| Average   | 1            | 0                | 0                      | 100            | 21                 | 4                    | 14                  | 140                      | 167                         | -27                      |