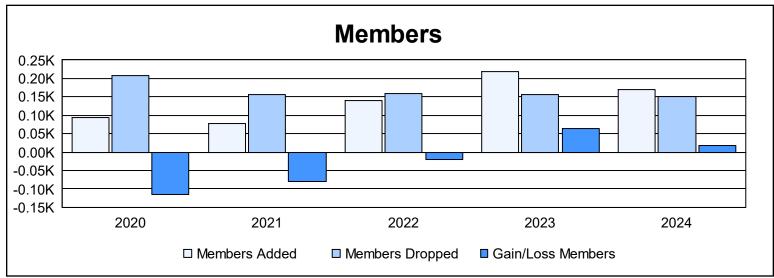

District 108IA1 As of June 2024 Cumulative

| Year      | New<br>Clubs | Dropped<br>Clubs | Gain/<br>Loss<br>Clubs | New<br>Members | Charter<br>Members | Reinstate<br>Members | Transfer<br>Members | Total<br>Member<br>Added | Total<br>Members<br>Dropped | Gain/<br>Loss<br>Members |
|-----------|--------------|------------------|------------------------|----------------|--------------------|----------------------|---------------------|--------------------------|-----------------------------|--------------------------|
| 2019-2020 | 0            | 0                | 0                      | 82             | 2                  | 2                    | 8                   | 94                       | 208                         | -114                     |
| 2020-2021 | 0            | 0                | 0                      | 58             | 6                  | 7                    | 6                   | 77                       | 157                         | -80                      |
| 2021-2022 | 0            | 0                | 0                      | 119            | 9                  | 8                    | 3                   | 139                      | 160                         | -21                      |
| 2022-2023 | 2            | 1                | 1                      | 121            | 60                 | 5                    | 34                  | 220                      | 157                         | 63                       |
| 2023-2024 | 1            | 1                | 0                      | 121            | 30                 | 0                    | 20                  | 171                      | 152                         | 19                       |
| Average   | 1            | 0                | 0                      | 100            | 21                 | 4                    | 14                  | 140                      | 167                         | -27                      |