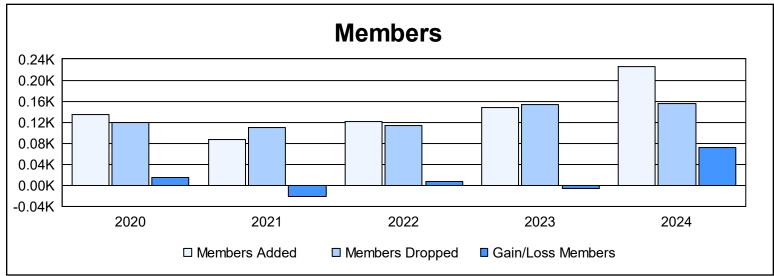

District 108IA3 As of June 2024 Cumulative

| Year      | New<br>Clubs | Dropped<br>Clubs | Gain/<br>Loss<br>Clubs | New<br>Members | Charter<br>Members | Reinstate<br>Members | Transfer<br>Members | Total<br>Member<br>Added | Total<br>Members<br>Dropped | Gain/<br>Loss<br>Members |
|-----------|--------------|------------------|------------------------|----------------|--------------------|----------------------|---------------------|--------------------------|-----------------------------|--------------------------|
| 2019-2020 | 1            | 0                | 1                      | 92             | 30                 | 4                    | 8                   | 134                      | 119                         | 15                       |
| 2020-2021 | 0            | 0                | 0                      | 81             | 0                  | 0                    | 6                   | 87                       | 109                         | -22                      |
| 2021-2022 | 0            | 0                | 0                      | 116            | 0                  | 1                    | 5                   | 122                      | 114                         | 8                        |
| 2022-2023 | 1            | 0                | 1                      | 118            | 22                 | 0                    | 7                   | 147                      | 153                         | -6                       |
| 2023-2024 | 2            | 0                | 2                      | 155            | 52                 | 3                    | 16                  | 226                      | 155                         | 71                       |
| Average   | 1            | 0                | 1                      | 112            | 21                 | 2                    | 8                   | 143                      | 130                         | 13                       |