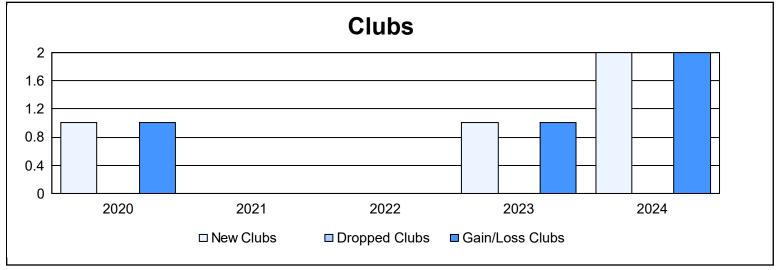

District 108IA3 As of June 2024 Cumulative

| Year      | New<br>Clubs | Dropped<br>Clubs | Gain/<br>Loss<br>Clubs | New<br>Members | Charter<br>Members | Reinstate<br>Members | Transfer<br>Members | Total<br>Member<br>Added | Total<br>Members<br>Dropped | Gain/<br>Loss<br>Members |
|-----------|--------------|------------------|------------------------|----------------|--------------------|----------------------|---------------------|--------------------------|-----------------------------|--------------------------|
| 2019-2020 | 1            | 0                | 1                      | 92             | 30                 | 4                    | 8                   | 134                      | 119                         | 15                       |
| 2020-2021 | 0            | 0                | 0                      | 81             | 0                  | 0                    | 6                   | 87                       | 109                         | -22                      |
| 2021-2022 | 0            | 0                | 0                      | 116            | 0                  | 1                    | 5                   | 122                      | 114                         | 8                        |
| 2022-2023 | 1            | 0                | 1                      | 118            | 22                 | 0                    | 7                   | 147                      | 153                         | -6                       |
| 2023-2024 | 2            | 0                | 2                      | 155            | 52                 | 3                    | 16                  | 226                      | 155                         | 71                       |
| Average   | 1            | 0                | 1                      | 112            | 21                 | 2                    | 8                   | 143                      | 130                         | 13                       |