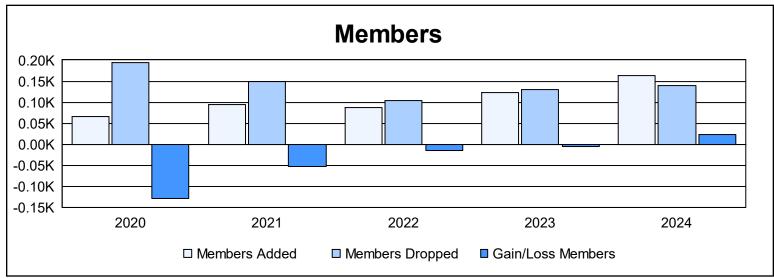

District 108IB2 As of June 2024 Cumulative

| Year      | New<br>Clubs | Dropped<br>Clubs | Gain/<br>Loss<br>Clubs | New<br>Members | Charter<br>Members | Reinstate<br>Members | Transfer<br>Members | Total<br>Member<br>Added | Total<br>Members<br>Dropped | Gain/<br>Loss<br>Members |
|-----------|--------------|------------------|------------------------|----------------|--------------------|----------------------|---------------------|--------------------------|-----------------------------|--------------------------|
| 2019-2020 | 0            | 3                | -3                     | 47             | 3                  | 3                    | 12                  | 65                       | 195                         | -130                     |
| 2020-2021 | 1            | 0                | 1                      | 40             | 25                 | 3                    | 27                  | 95                       | 148                         | -53                      |
| 2021-2022 | 0            | 0                | 0                      | 70             | 1                  | 5                    | 12                  | 88                       | 103                         | -15                      |
| 2022-2023 | 1            | 0                | 1                      | 76             | 26                 | 6                    | 15                  | 123                      | 129                         | -6                       |
| 2023-2024 | 2            | 1                | 1                      | 83             | 60                 | 6                    | 14                  | 163                      | 140                         | 23                       |
| Average   | 1            | 1                | 0                      | 63             | 23                 | 5                    | 16                  | 107                      | 143                         | -36                      |