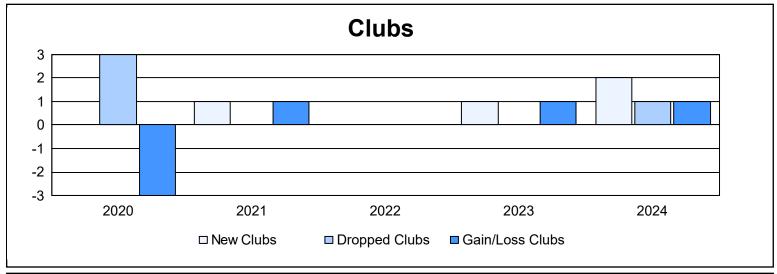

District 108IB2 As of June 2024 Cumulative

| Year      | New<br>Clubs | Dropped<br>Clubs | Gain/<br>Loss<br>Clubs | New<br>Members | Charter<br>Members | Reinstate<br>Members | Transfer<br>Members | Total<br>Member<br>Added | Total<br>Members<br>Dropped | Gain/<br>Loss<br>Members |
|-----------|--------------|------------------|------------------------|----------------|--------------------|----------------------|---------------------|--------------------------|-----------------------------|--------------------------|
| 2019-2020 | 0            | 3                | -3                     | 47             | 3                  | 3                    | 12                  | 65                       | 195                         | -130                     |
| 2020-2021 | 1            | 0                | 1                      | 40             | 25                 | 3                    | 27                  | 95                       | 148                         | -53                      |
| 2021-2022 | 0            | 0                | 0                      | 70             | 1                  | 5                    | 12                  | 88                       | 103                         | -15                      |
| 2022-2023 | 1            | 0                | 1                      | 76             | 26                 | 6                    | 15                  | 123                      | 129                         | -6                       |
| 2023-2024 | 2            | 1                | 1                      | 83             | 60                 | 6                    | 14                  | 163                      | 140                         | 23                       |
| Average   | 1            | 1                | 0                      | 63             | 23                 | 5                    | 16                  | 107                      | 143                         | -36                      |