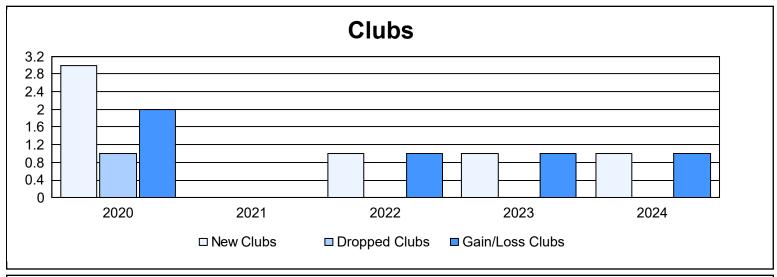

District 108IB3 As of June 2024 Cumulative

| Year      | New<br>Clubs | Dropped<br>Clubs | Gain/<br>Loss<br>Clubs | New<br>Members | Charter<br>Members | Reinstate<br>Members | Transfer<br>Members | Total<br>Member<br>Added | Total<br>Members<br>Dropped | Gain/<br>Loss<br>Members |
|-----------|--------------|------------------|------------------------|----------------|--------------------|----------------------|---------------------|--------------------------|-----------------------------|--------------------------|
| 2019-2020 | 3            | 1                | 2                      | 92             | 68                 | 8                    | 15                  | 183                      | 210                         | -27                      |
| 2020-2021 | 0            | 0                | 0                      | 53             | 4                  | 6                    | 6                   | 69                       | 154                         | -85                      |
| 2021-2022 | 1            | 0                | 1                      | 67             | 28                 | 3                    | 6                   | 104                      | 171                         | -67                      |
| 2022-2023 | 1            | 0                | 1                      | 91             | 28                 | 3                    | 13                  | 135                      | 170                         | -35                      |
| 2023-2024 | 1            | 0                | 1                      | 94             | 29                 | 7                    | 8                   | 138                      | 169                         | -31                      |
| Average   | 1            | 0                | 1                      | 79             | 31                 | 5                    | 10                  | 126                      | 175                         | -49                      |