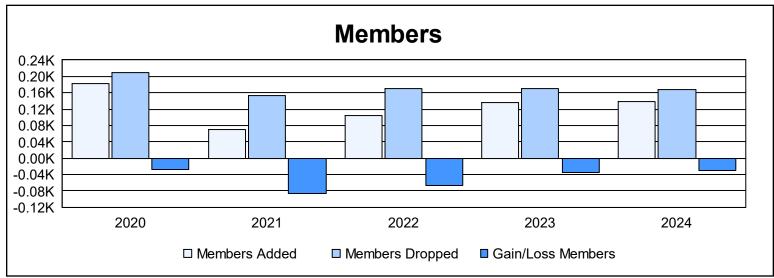

District 108IB3 As of June 2024 Cumulative

| Year      | New<br>Clubs | Dropped<br>Clubs | Gain/<br>Loss<br>Clubs | New<br>Members | Charter<br>Members | Reinstate<br>Members | Transfer<br>Members | Total<br>Member<br>Added | Total<br>Members<br>Dropped | Gain/<br>Loss<br>Members |
|-----------|--------------|------------------|------------------------|----------------|--------------------|----------------------|---------------------|--------------------------|-----------------------------|--------------------------|
| 2019-2020 | 3            | 1                | 2                      | 92             | 68                 | 8                    | 15                  | 183                      | 210                         | -27                      |
| 2020-2021 | 0            | 0                | 0                      | 53             | 4                  | 6                    | 6                   | 69                       | 154                         | -85                      |
| 2021-2022 | 1            | 0                | 1                      | 67             | 28                 | 3                    | 6                   | 104                      | 171                         | -67                      |
| 2022-2023 | 1            | 0                | 1                      | 91             | 28                 | 3                    | 13                  | 135                      | 170                         | -35                      |
| 2023-2024 | 1            | 0                | 1                      | 94             | 29                 | 7                    | 8                   | 138                      | 169                         | -31                      |
| Average   | 1            | 0                | 1                      | 79             | 31                 | 5                    | 10                  | 126                      | 175                         | -49                      |