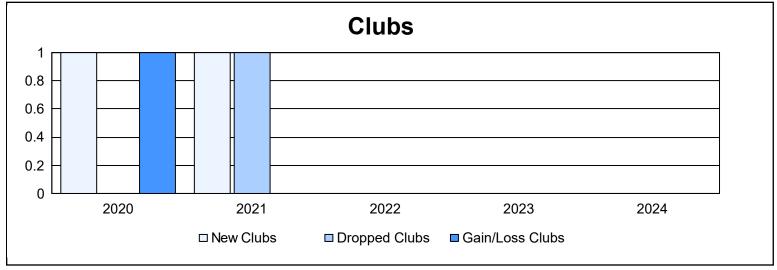

District 108TA3 As of June 2024 Cumulative

| Year      | New<br>Clubs | Dropped<br>Clubs | Gain/<br>Loss<br>Clubs | New<br>Members | Charter<br>Members | Reinstate<br>Members | Transfer<br>Members | Total<br>Member<br>Added | Total<br>Members<br>Dropped | Gain/<br>Loss<br>Members |
|-----------|--------------|------------------|------------------------|----------------|--------------------|----------------------|---------------------|--------------------------|-----------------------------|--------------------------|
| 2019-2020 | 1            | 0                | 1                      | 76             | 25                 | 30                   | 9                   | 140                      | 170                         | -30                      |
| 2020-2021 | 1            | 1                | 0                      | 60             | 27                 | 4                    | 13                  | 104                      | 162                         | -58                      |
| 2021-2022 | 0            | 0                | 0                      | 103            | 8                  | 6                    | 7                   | 124                      | 152                         | -28                      |
| 2022-2023 | 0            | 0                | 0                      | 75             | 0                  | 2                    | 7                   | 84                       | 123                         | -39                      |
| 2023-2024 | 0            | 0                | 0                      | 100            | 1                  | 3                    | 16                  | 120                      | 158                         | -38                      |
| Average   | 0            | 0                | 0                      | 83             | 12                 | 9                    | 10                  | 114                      | 153                         | -39                      |