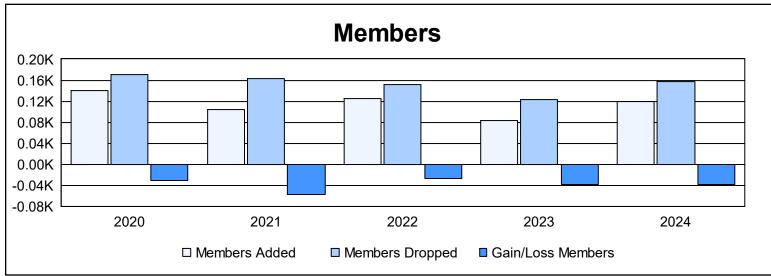

District 108TA3 As of June 2024 Cumulative

| Year      | New<br>Clubs | Dropped<br>Clubs | Gain/<br>Loss<br>Clubs | New<br>Members | Charter<br>Members | Reinstate<br>Members | Transfer<br>Members | Total<br>Member<br>Added | Total<br>Members<br>Dropped | Gain/<br>Loss<br>Members |
|-----------|--------------|------------------|------------------------|----------------|--------------------|----------------------|---------------------|--------------------------|-----------------------------|--------------------------|
| 2019-2020 | 1            | 0                | 1                      | 76             | 25                 | 30                   | 9                   | 140                      | 170                         | -30                      |
| 2020-2021 | 1            | 1                | 0                      | 60             | 27                 | 4                    | 13                  | 104                      | 162                         | -58                      |
| 2021-2022 | 0            | 0                | 0                      | 103            | 8                  | 6                    | 7                   | 124                      | 152                         | -28                      |
| 2022-2023 | 0            | 0                | 0                      | 75             | 0                  | 2                    | 7                   | 84                       | 123                         | -39                      |
| 2023-2024 | 0            | 0                | 0                      | 100            | 1                  | 3                    | 16                  | 120                      | 158                         | -38                      |
| Average   | 0            | 0                | 0                      | 83             | 12                 | 9                    | 10                  | 114                      | 153                         | -39                      |