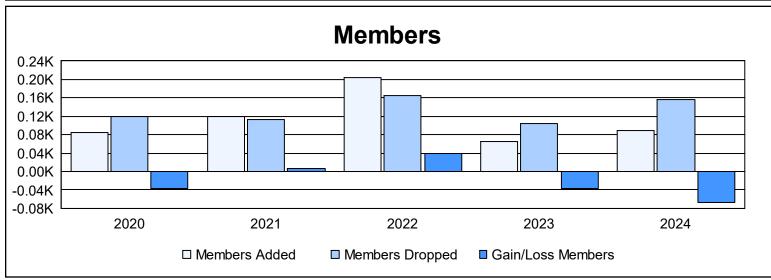

District 11 A1 As of June 2024 Cumulative

| Year      | New<br>Clubs | Dropped<br>Clubs | Gain/<br>Loss<br>Clubs | New<br>Members | Charter<br>Members | Reinstate<br>Members | Transfer<br>Members | Total<br>Member<br>Added | Total<br>Members<br>Dropped | Gain/<br>Loss<br>Members |
|-----------|--------------|------------------|------------------------|----------------|--------------------|----------------------|---------------------|--------------------------|-----------------------------|--------------------------|
| 2019-2020 | 0            | 0                | 0                      | 53             | 2                  | 26                   | 3                   | 84                       | 120                         | -36                      |
| 2020-2021 | 1            | 0                | 1                      | 86             | 24                 | 4                    | 5                   | 119                      | 113                         | 6                        |
| 2021-2022 | 2            | 0                | 2                      | 135            | 58                 | 7                    | 5                   | 205                      | 166                         | 39                       |
| 2022-2023 | 0            | 1                | -1                     | 58             | 4                  | 2                    | 2                   | 66                       | 104                         | -38                      |
| 2023-2024 | 0            | 5                | -5                     | 82             | 1                  | 5                    | 1                   | 89                       | 156                         | -67                      |
| Average   | 1            | 1                | -1                     | 83             | 18                 | 9                    | 3                   | 113                      | 132                         | -19                      |