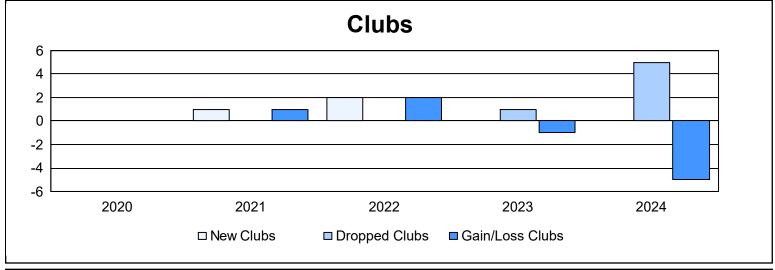

District 11 A1 As of June 2024 Cumulative

| Year      | New<br>Clubs | Dropped<br>Clubs | Gain/<br>Loss<br>Clubs | New<br>Members | Charter<br>Members | Reinstate<br>Members | Transfer<br>Members | Total<br>Member<br>Added | Total<br>Members<br>Dropped | Gain/<br>Loss<br>Members |
|-----------|--------------|------------------|------------------------|----------------|--------------------|----------------------|---------------------|--------------------------|-----------------------------|--------------------------|
| 2019-2020 | 0            | 0                | 0                      | 53             | 2                  | 26                   | 3                   | 84                       | 120                         | -36                      |
| 2020-2021 | 1            | 0                | 1                      | 86             | 24                 | 4                    | 5                   | 119                      | 113                         | 6                        |
| 2021-2022 | 2            | 0                | 2                      | 135            | 58                 | 7                    | 5                   | 205                      | 166                         | 39                       |
| 2022-2023 | 0            | 1                | -1                     | 58             | 4                  | 2                    | 2                   | 66                       | 104                         | -38                      |
| 2023-2024 | 0            | 5                | -5                     | 82             | 1                  | 5                    | 1                   | 89                       | 156                         | -67                      |
| Average   | 1            | 1                | -1                     | 83             | 18                 | 9                    | 3                   | 113                      | 132                         | -19                      |