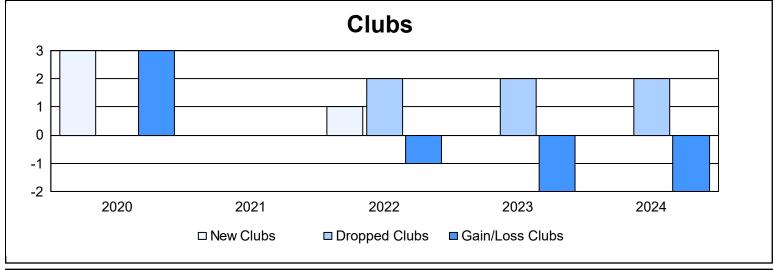

District 11 B1 As of June 2024 Cumulative

| Year      | New<br>Clubs | Dropped<br>Clubs | Gain/<br>Loss<br>Clubs | New<br>Members | Charter<br>Members | Reinstate<br>Members | Transfer<br>Members | Total<br>Member<br>Added | Total<br>Members<br>Dropped | Gain/<br>Loss<br>Members |
|-----------|--------------|------------------|------------------------|----------------|--------------------|----------------------|---------------------|--------------------------|-----------------------------|--------------------------|
| 2019-2020 | 3            | 0                | 3                      | 54             | 101                | 7                    | 7                   | 169                      | 129                         | 40                       |
| 2020-2021 | 0            | 0                | 0                      | 67             | 2                  | 7                    | 1                   | 77                       | 173                         | -96                      |
| 2021-2022 | 1            | 2                | -1                     | 115            | 36                 | 2                    | 9                   | 162                      | 158                         | 4                        |
| 2022-2023 | 0            | 2                | -2                     | 63             | 7                  | 14                   | 3                   | 87                       | 162                         | -75                      |
| 2023-2024 | 0            | 2                | -2                     | 72             | 0                  | 17                   | 3                   | 92                       | 138                         | -46                      |
| Average   | 1            | 1                | 0                      | 74             | 29                 | 9                    | 5                   | 117                      | 152                         | -35                      |