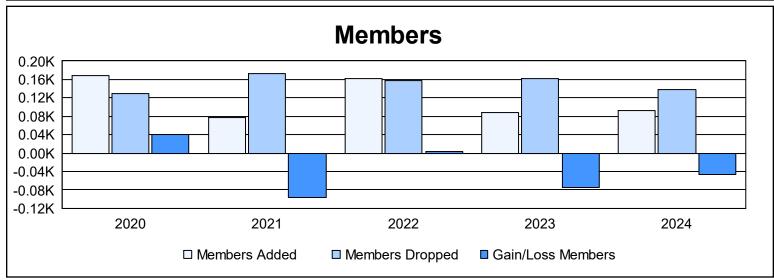

District 11 B1 As of June 2024 Cumulative

| Year      | New<br>Clubs | Dropped<br>Clubs | Gain/<br>Loss<br>Clubs | New<br>Members | Charter<br>Members | Reinstate<br>Members | Transfer<br>Members | Total<br>Member<br>Added | Total<br>Members<br>Dropped | Gain/<br>Loss<br>Members |
|-----------|--------------|------------------|------------------------|----------------|--------------------|----------------------|---------------------|--------------------------|-----------------------------|--------------------------|
| 2019-2020 | 3            | 0                | 3                      | 54             | 101                | 7                    | 7                   | 169                      | 129                         | 40                       |
| 2020-2021 | 0            | 0                | 0                      | 67             | 2                  | 7                    | 1                   | 77                       | 173                         | -96                      |
| 2021-2022 | 1            | 2                | -1                     | 115            | 36                 | 2                    | 9                   | 162                      | 158                         | 4                        |
| 2022-2023 | 0            | 2                | -2                     | 63             | 7                  | 14                   | 3                   | 87                       | 162                         | -75                      |
| 2023-2024 | 0            | 2                | -2                     | 72             | 0                  | 17                   | 3                   | 92                       | 138                         | -46                      |
| Average   | 1            | 1                | 0                      | 74             | 29                 | 9                    | 5                   | 117                      | 152                         | -35                      |