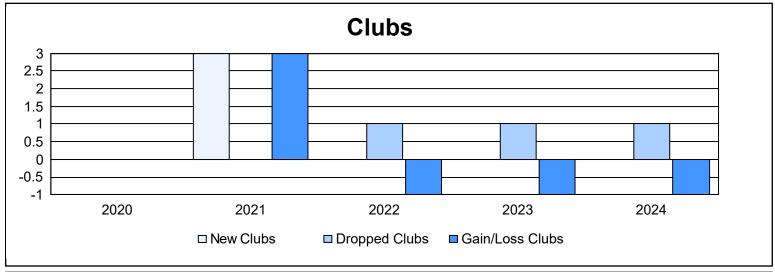

District 11 D2 As of June 2024 Cumulative

| Year      | New<br>Clubs | Dropped<br>Clubs | Gain/<br>Loss<br>Clubs | New<br>Members | Charter<br>Members | Reinstate<br>Members | Transfer<br>Members | Total<br>Member<br>Added | Total<br>Members<br>Dropped | Gain/<br>Loss<br>Members |
|-----------|--------------|------------------|------------------------|----------------|--------------------|----------------------|---------------------|--------------------------|-----------------------------|--------------------------|
| 2019-2020 | 0            | 0                | 0                      | 75             | 0                  | 5                    | 2                   | 82                       | 98                          | -16                      |
| 2020-2021 | 3            | 0                | 3                      | 94             | 74                 | 3                    | 1                   | 172                      | 139                         | 33                       |
| 2021-2022 | 0            | 1                | -1                     | 137            | 1                  | 7                    | 7                   | 152                      | 149                         | 3                        |
| 2022-2023 | 0            | 1                | -1                     | 134            | 0                  | 7                    | 1                   | 142                      | 171                         | -29                      |
| 2023-2024 | 0            | 1                | -1                     | 90             | 1                  | 21                   | 11                  | 123                      | 196                         | -73                      |
| Average   | 1            | 1                | 0                      | 106            | 15                 | 9                    | 4                   | 134                      | 151                         | -16                      |