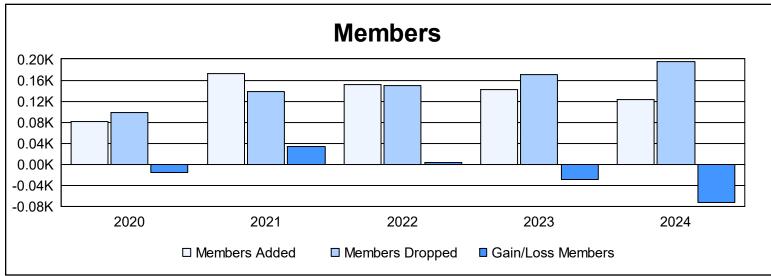

District 11 D2 As of June 2024 Cumulative

| Year      | New<br>Clubs | Dropped<br>Clubs | Gain/<br>Loss<br>Clubs | New<br>Members | Charter<br>Members | Reinstate<br>Members | Transfer<br>Members | Total<br>Member<br>Added | Total<br>Members<br>Dropped | Gain/<br>Loss<br>Members |
|-----------|--------------|------------------|------------------------|----------------|--------------------|----------------------|---------------------|--------------------------|-----------------------------|--------------------------|
| 2019-2020 | 0            | 0                | 0                      | 75             | 0                  | 5                    | 2                   | 82                       | 98                          | -16                      |
| 2020-2021 | 3            | 0                | 3                      | 94             | 74                 | 3                    | 1                   | 172                      | 139                         | 33                       |
| 2021-2022 | 0            | 1                | -1                     | 137            | 1                  | 7                    | 7                   | 152                      | 149                         | 3                        |
| 2022-2023 | 0            | 1                | -1                     | 134            | 0                  | 7                    | 1                   | 142                      | 171                         | -29                      |
| 2023-2024 | 0            | 1                | -1                     | 90             | 1                  | 21                   | 11                  | 123                      | 196                         | -73                      |
| Average   | 1            | 1                | 0                      | 106            | 15                 | 9                    | 4                   | 134                      | 151                         | -16                      |