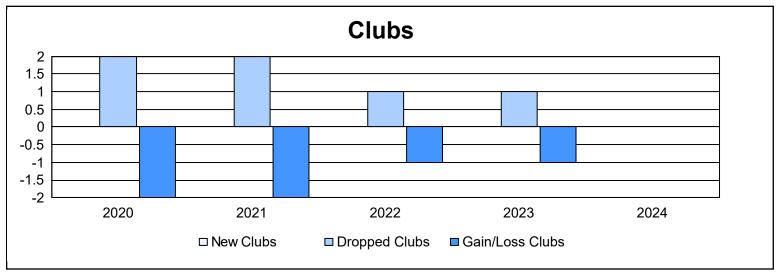

District 11 E2 As of June 2024 Cumulative

| Year      | New<br>Clubs | Dropped<br>Clubs | Gain/<br>Loss<br>Clubs | New<br>Members | Charter<br>Members | Reinstate<br>Members | Transfer<br>Members | Total<br>Member<br>Added | Total<br>Members<br>Dropped | Gain/<br>Loss<br>Members |
|-----------|--------------|------------------|------------------------|----------------|--------------------|----------------------|---------------------|--------------------------|-----------------------------|--------------------------|
| 2019-2020 | 0            | 2                | -2                     | 34             | 1                  | 3                    | 1                   | 39                       | 129                         | -90                      |
| 2020-2021 | 0            | 2                | -2                     | 48             | 0                  | 10                   | 6                   | 64                       | 87                          | -23                      |
| 2021-2022 | 0            | 1                | -1                     | 80             | 0                  | 7                    | 0                   | 87                       | 108                         | -21                      |
| 2022-2023 | 0            | 1                | -1                     | 69             | 0                  | 5                    | 3                   | 77                       | 94                          | -17                      |
| 2023-2024 | 0            | 0                | 0                      | 61             | 0                  | 3                    | 0                   | 64                       | 63                          | 1                        |
| Average   | 0            | 1                | -1                     | 58             | 0                  | 6                    | 2                   | 66                       | 96                          | -30                      |