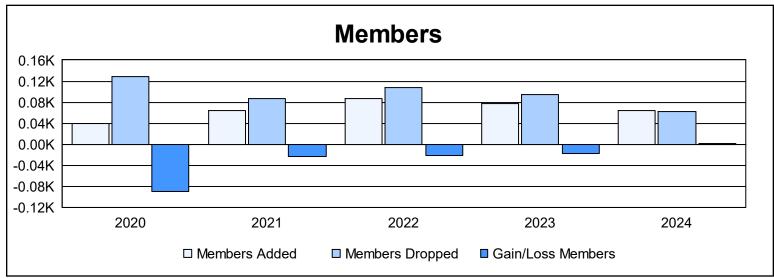

District 11 E2 As of June 2024 Cumulative

| Year      | New<br>Clubs | Dropped<br>Clubs | Gain/<br>Loss<br>Clubs | New<br>Members | Charter<br>Members | Reinstate<br>Members | Transfer<br>Members | Total<br>Member<br>Added | Total<br>Members<br>Dropped | Gain/<br>Loss<br>Members |
|-----------|--------------|------------------|------------------------|----------------|--------------------|----------------------|---------------------|--------------------------|-----------------------------|--------------------------|
| 2019-2020 | 0            | 2                | -2                     | 34             | 1                  | 3                    | 1                   | 39                       | 129                         | -90                      |
| 2020-2021 | 0            | 2                | -2                     | 48             | 0                  | 10                   | 6                   | 64                       | 87                          | -23                      |
| 2021-2022 | 0            | 1                | -1                     | 80             | 0                  | 7                    | 0                   | 87                       | 108                         | -21                      |
| 2022-2023 | 0            | 1                | -1                     | 69             | 0                  | 5                    | 3                   | 77                       | 94                          | -17                      |
| 2023-2024 | 0            | 0                | 0                      | 61             | 0                  | 3                    | 0                   | 64                       | 63                          | 1                        |
| Average   | 0            | 1                | -1                     | 58             | 0                  | 6                    | 2                   | 66                       | 96                          | -30                      |