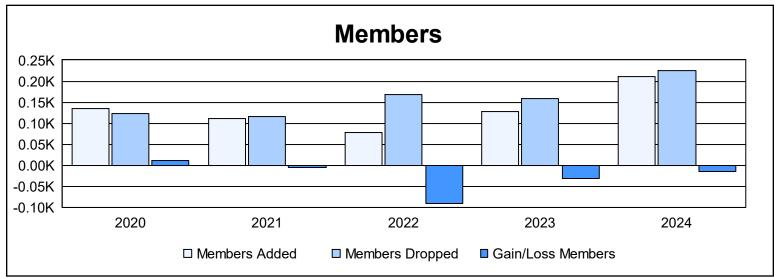

District 110AZ As of June 2024 Cumulative

| Year      | New<br>Clubs | Dropped<br>Clubs | Gain/<br>Loss<br>Clubs | New<br>Members | Charter<br>Members | Reinstate<br>Members | Transfer<br>Members | Total<br>Member<br>Added | Total<br>Members<br>Dropped | Gain/<br>Loss<br>Members |
|-----------|--------------|------------------|------------------------|----------------|--------------------|----------------------|---------------------|--------------------------|-----------------------------|--------------------------|
| 2019-2020 | 0            | 0                | 0                      | 131            | 0                  | 1                    | 3                   | 135                      | 123                         | 12                       |
| 2020-2021 | 2            | 0                | 2                      | 38             | 52                 | 14                   | 7                   | 111                      | 116                         | -5                       |
| 2021-2022 | 0            | 0                | 0                      | 68             | 3                  | 4                    | 2                   | 77                       | 167                         | -90                      |
| 2022-2023 | 0            | 2                | -2                     | 112            | 0                  | 13                   | 2                   | 127                      | 158                         | -31                      |
| 2023-2024 | 1            | 3                | -2                     | 141            | 22                 | 9                    | 38                  | 210                      | 226                         | -16                      |
| Average   | 1            | 1                | 0                      | 98             | 15                 | 8                    | 10                  | 132                      | 158                         | -26                      |