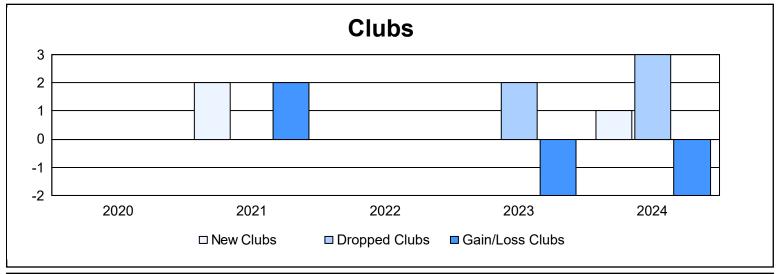

District 110AZ As of June 2024 Cumulative

| Year      | New<br>Clubs | Dropped<br>Clubs | Gain/<br>Loss<br>Clubs | New<br>Members | Charter<br>Members | Reinstate<br>Members | Transfer<br>Members | Total<br>Member<br>Added | Total<br>Members<br>Dropped | Gain/<br>Loss<br>Members |
|-----------|--------------|------------------|------------------------|----------------|--------------------|----------------------|---------------------|--------------------------|-----------------------------|--------------------------|
| 2019-2020 | 0            | 0                | 0                      | 131            | 0                  | 1                    | 3                   | 135                      | 123                         | 12                       |
| 2020-2021 | 2            | 0                | 2                      | 38             | 52                 | 14                   | 7                   | 111                      | 116                         | -5                       |
| 2021-2022 | 0            | 0                | 0                      | 68             | 3                  | 4                    | 2                   | 77                       | 167                         | -90                      |
| 2022-2023 | 0            | 2                | -2                     | 112            | 0                  | 13                   | 2                   | 127                      | 158                         | -31                      |
| 2023-2024 | 1            | 3                | -2                     | 141            | 22                 | 9                    | 38                  | 210                      | 226                         | -16                      |
| Average   | 1            | 1                | 0                      | 98             | 15                 | 8                    | 10                  | 132                      | 158                         | -26                      |