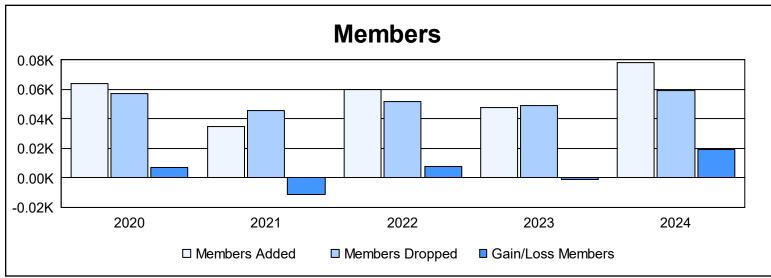

District 111BO As of June 2024 Cumulative

| Year      | New<br>Clubs | Dropped<br>Clubs | Gain/<br>Loss<br>Clubs | New<br>Members | Charter<br>Members | Reinstate<br>Members | Transfer<br>Members | Total<br>Member<br>Added | Total<br>Members<br>Dropped | Gain/<br>Loss<br>Members |
|-----------|--------------|------------------|------------------------|----------------|--------------------|----------------------|---------------------|--------------------------|-----------------------------|--------------------------|
| 2019-2020 | 0            | 0                | 0                      | 59             | 0                  | 0                    | 5                   | 64                       | 57                          | 7                        |
| 2020-2021 | 0            | 0                | 0                      | 33             | 0                  | 0                    | 2                   | 35                       | 46                          | -11                      |
| 2021-2022 | 0            | 0                | 0                      | 58             | 0                  | 0                    | 2                   | 60                       | 52                          | 8                        |
| 2022-2023 | 0            | 0                | 0                      | 46             | 0                  | 0                    | 2                   | 48                       | 49                          | -1                       |
| 2023-2024 | 0            | 0                | 0                      | 75             | 0                  | 0                    | 3                   | 78                       | 59                          | 19                       |
| Average   | 0            | 0                | 0                      | 54             | 0                  | 0                    | 3                   | 57                       | 53                          | 4                        |