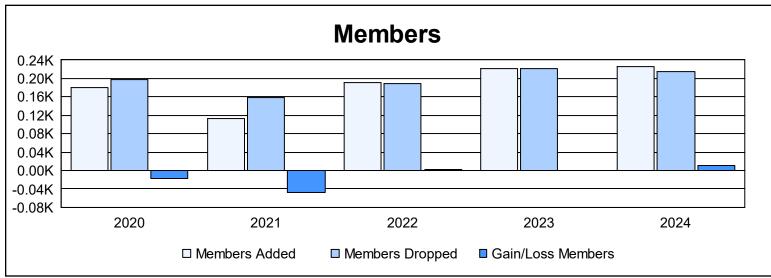

District 111MN As of June 2024 Cumulative

| Year      | New<br>Clubs | Dropped<br>Clubs | Gain/<br>Loss<br>Clubs | New<br>Members | Charter<br>Members | Reinstate<br>Members | Transfer<br>Members | Total<br>Member<br>Added | Total<br>Members<br>Dropped | Gain/<br>Loss<br>Members |
|-----------|--------------|------------------|------------------------|----------------|--------------------|----------------------|---------------------|--------------------------|-----------------------------|--------------------------|
| 2019-2020 | 1            | 0                | 1                      | 144            | 26                 | 4                    | 6                   | 180                      | 197                         | -17                      |
| 2020-2021 | 0            | 0                | 0                      | 99             | 0                  | 1                    | 12                  | 112                      | 159                         | -47                      |
| 2021-2022 | 2            | 0                | 2                      | 136            | 40                 | 3                    | 12                  | 191                      | 189                         | 2                        |
| 2022-2023 | 1            | 0                | 1                      | 180            | 29                 | 6                    | 7                   | 222                      | 222                         | 0                        |
| 2023-2024 | 0            | 1                | -1                     | 188            | 7                  | 7                    | 24                  | 226                      | 216                         | 10                       |
| Average   | 1            | 0                | 1                      | 149            | 20                 | 4                    | 12                  | 186                      | 197                         | -10                      |