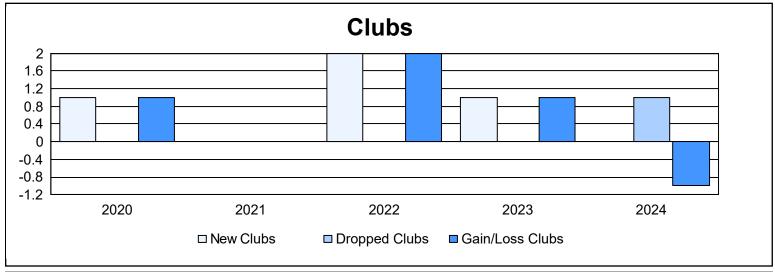

District 111MN As of June 2024 Cumulative

| Year      | New<br>Clubs | Dropped<br>Clubs | Gain/<br>Loss<br>Clubs | New<br>Members | Charter<br>Members | Reinstate<br>Members | Transfer<br>Members | Total<br>Member<br>Added | Total<br>Members<br>Dropped | Gain/<br>Loss<br>Members |
|-----------|--------------|------------------|------------------------|----------------|--------------------|----------------------|---------------------|--------------------------|-----------------------------|--------------------------|
| 2019-2020 | 1            | 0                | 1                      | 144            | 26                 | 4                    | 6                   | 180                      | 197                         | -17                      |
| 2020-2021 | 0            | 0                | 0                      | 99             | 0                  | 1                    | 12                  | 112                      | 159                         | -47                      |
| 2021-2022 | 2            | 0                | 2                      | 136            | 40                 | 3                    | 12                  | 191                      | 189                         | 2                        |
| 2022-2023 | 1            | 0                | 1                      | 180            | 29                 | 6                    | 7                   | 222                      | 222                         | 0                        |
| 2023-2024 | 0            | 1                | -1                     | 188            | 7                  | 7                    | 24                  | 226                      | 216                         | 10                       |
| Average   | 1            | 0                | 1                      | 149            | 20                 | 4                    | 12                  | 186                      | 197                         | -10                      |