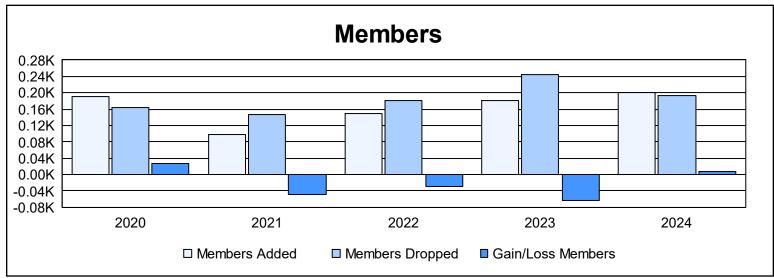

District 111MS As of June 2024 Cumulative

| Year      | New<br>Clubs | Dropped<br>Clubs | Gain/<br>Loss<br>Clubs | New<br>Members | Charter<br>Members | Reinstate<br>Members | Transfer<br>Members | Total<br>Member<br>Added | Total<br>Members<br>Dropped | Gain/<br>Loss<br>Members |
|-----------|--------------|------------------|------------------------|----------------|--------------------|----------------------|---------------------|--------------------------|-----------------------------|--------------------------|
| 2019-2020 | 1            | 0                | 1                      | 155            | 21                 | 1                    | 13                  | 190                      | 164                         | 26                       |
| 2020-2021 | 0            | 0                | 0                      | 91             | 0                  | 2                    | 4                   | 97                       | 146                         | -49                      |
| 2021-2022 | 1            | 1                | 0                      | 120            | 25                 | 1                    | 4                   | 150                      | 180                         | -30                      |
| 2022-2023 | 1            | 2                | -1                     | 150            | 24                 | 1                    | 6                   | 181                      | 245                         | -64                      |
| 2023-2024 | 1            | 0                | 1                      | 155            | 26                 | 5                    | 14                  | 200                      | 192                         | 8                        |
| Average   | 1            | 1                | 0                      | 134            | 19                 | 2                    | 8                   | 164                      | 185                         | -22                      |