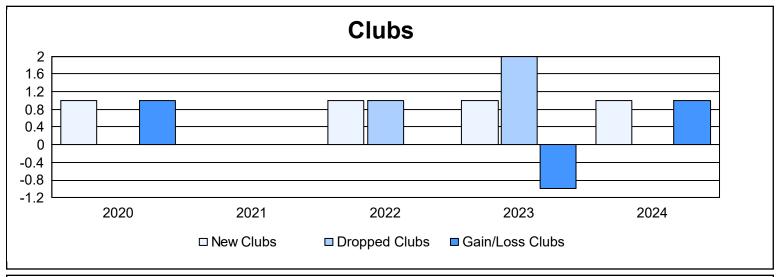

District 111MS As of June 2024 Cumulative

| Year      | New<br>Clubs | Dropped<br>Clubs | Gain/<br>Loss<br>Clubs | New<br>Members | Charter<br>Members | Reinstate<br>Members | Transfer<br>Members | Total<br>Member<br>Added | Total<br>Members<br>Dropped | Gain/<br>Loss<br>Members |
|-----------|--------------|------------------|------------------------|----------------|--------------------|----------------------|---------------------|--------------------------|-----------------------------|--------------------------|
| 2019-2020 | 1            | 0                | 1                      | 155            | 21                 | 1                    | 13                  | 190                      | 164                         | 26                       |
| 2020-2021 | 0            | 0                | 0                      | 91             | 0                  | 2                    | 4                   | 97                       | 146                         | -49                      |
| 2021-2022 | 1            | 1                | 0                      | 120            | 25                 | 1                    | 4                   | 150                      | 180                         | -30                      |
| 2022-2023 | 1            | 2                | -1                     | 150            | 24                 | 1                    | 6                   | 181                      | 245                         | -64                      |
| 2023-2024 | 1            | 0                | 1                      | 155            | 26                 | 5                    | 14                  | 200                      | 192                         | 8                        |
| Average   | 1            | 1                | 0                      | 134            | 19                 | 2                    | 8                   | 164                      | 185                         | -22                      |